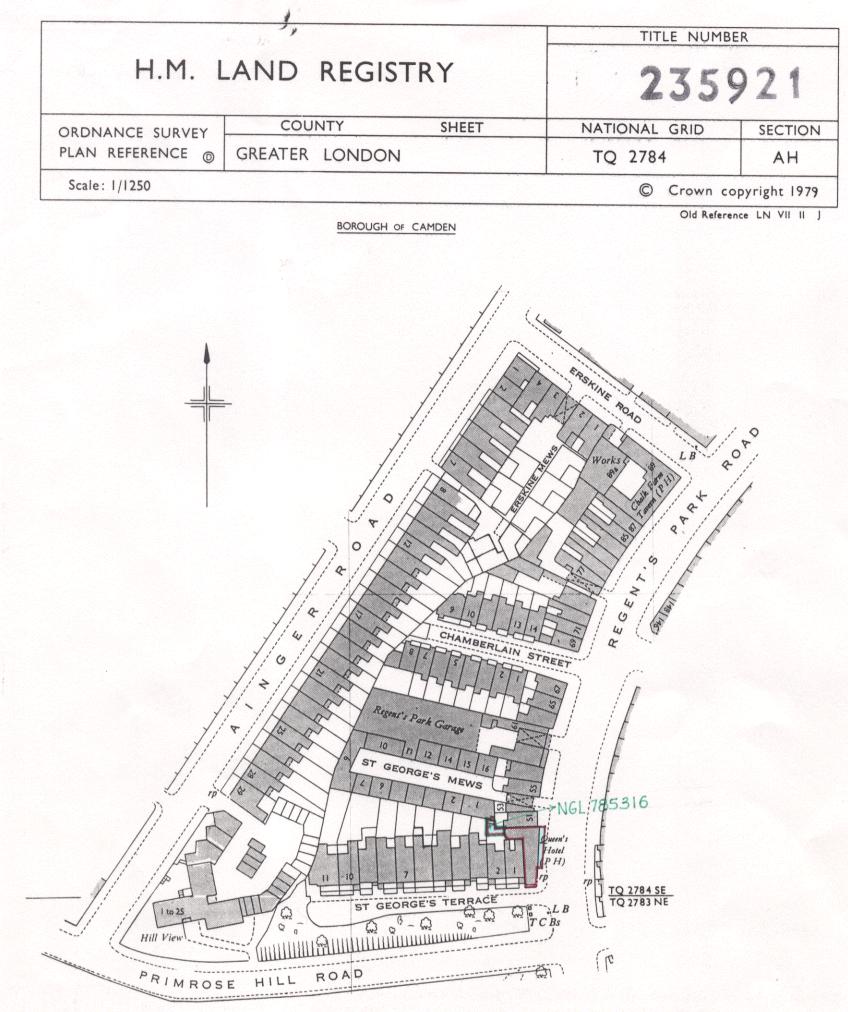

The Land Registry endeavours to maintain high quality and scale accuracy of title plan images. The quality and accuracy of any print will depend on your printer, your computer and its print settings. This title plan shows the general position, not the exact line, of the boundaries. It may be subject to distortions in scale. Measurements scaled from this plan may not match measurements between the same points on the ground.