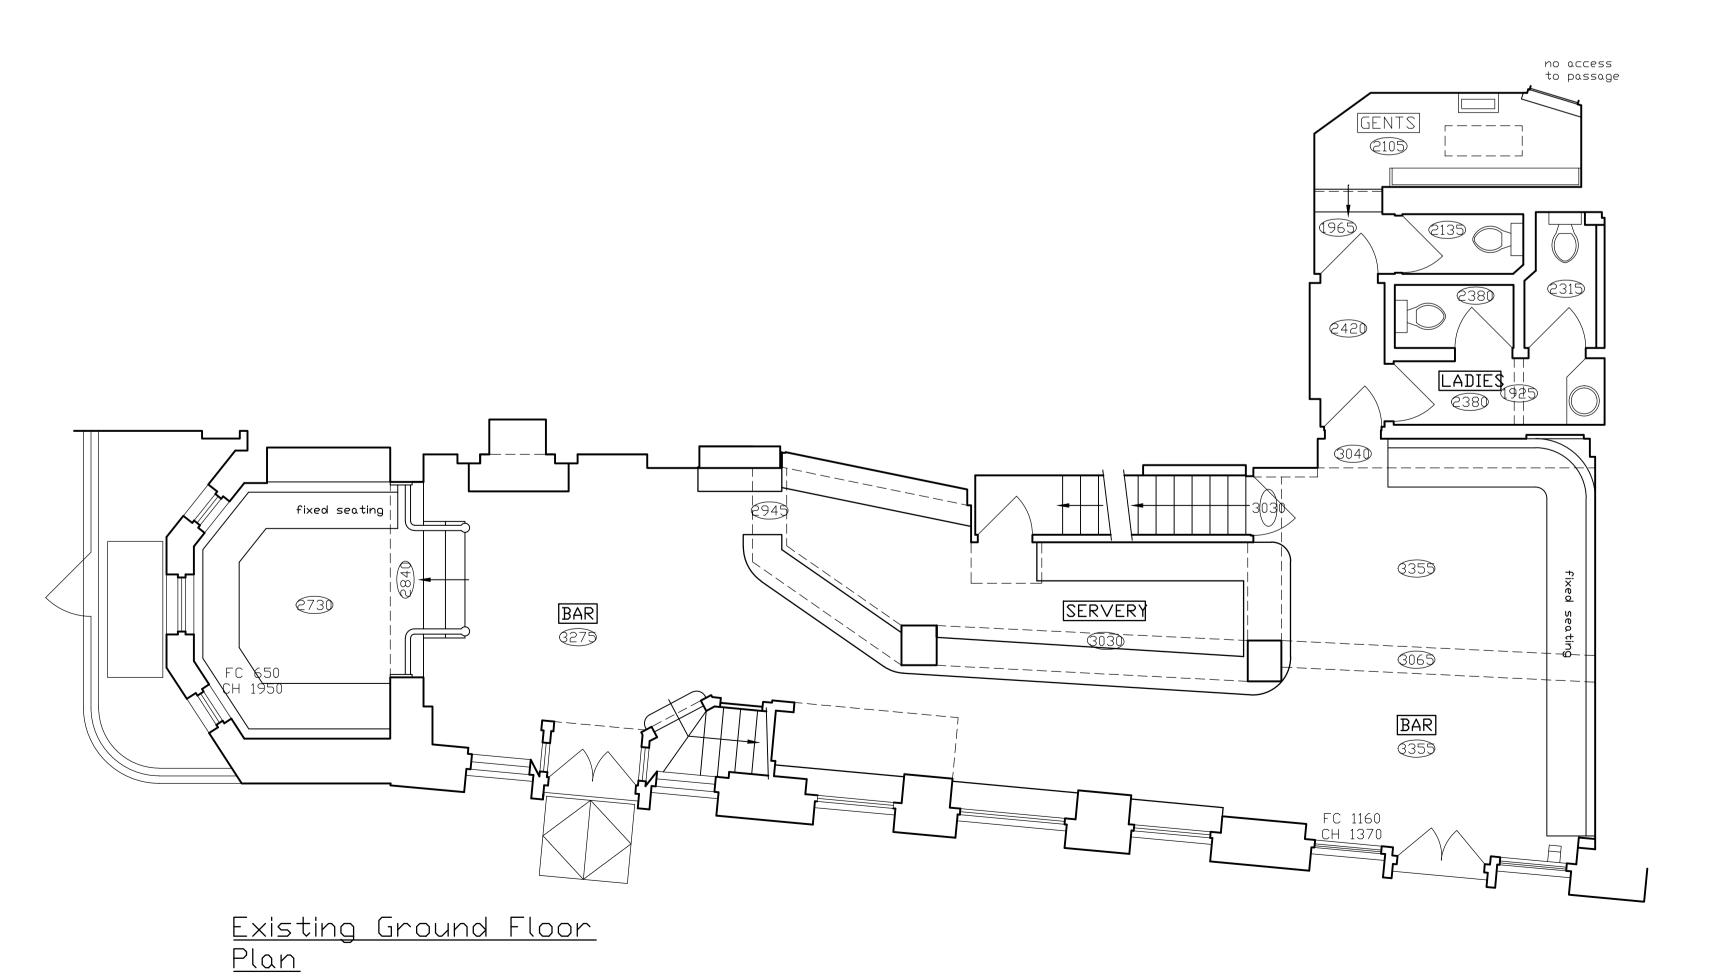

## YOUNG & CO'S

THE QUEENS,

49 Regents Park Road, NW1 8XD

**EXISTING PLAN GROUND & FIRST FLOORS** 

| 1:50 @ A1 | Drawing No | Revision |
|-----------|------------|----------|
| FEB 15    | 3138 - 01  | /        |
| Drawn By  |            |          |
| CD        |            |          |