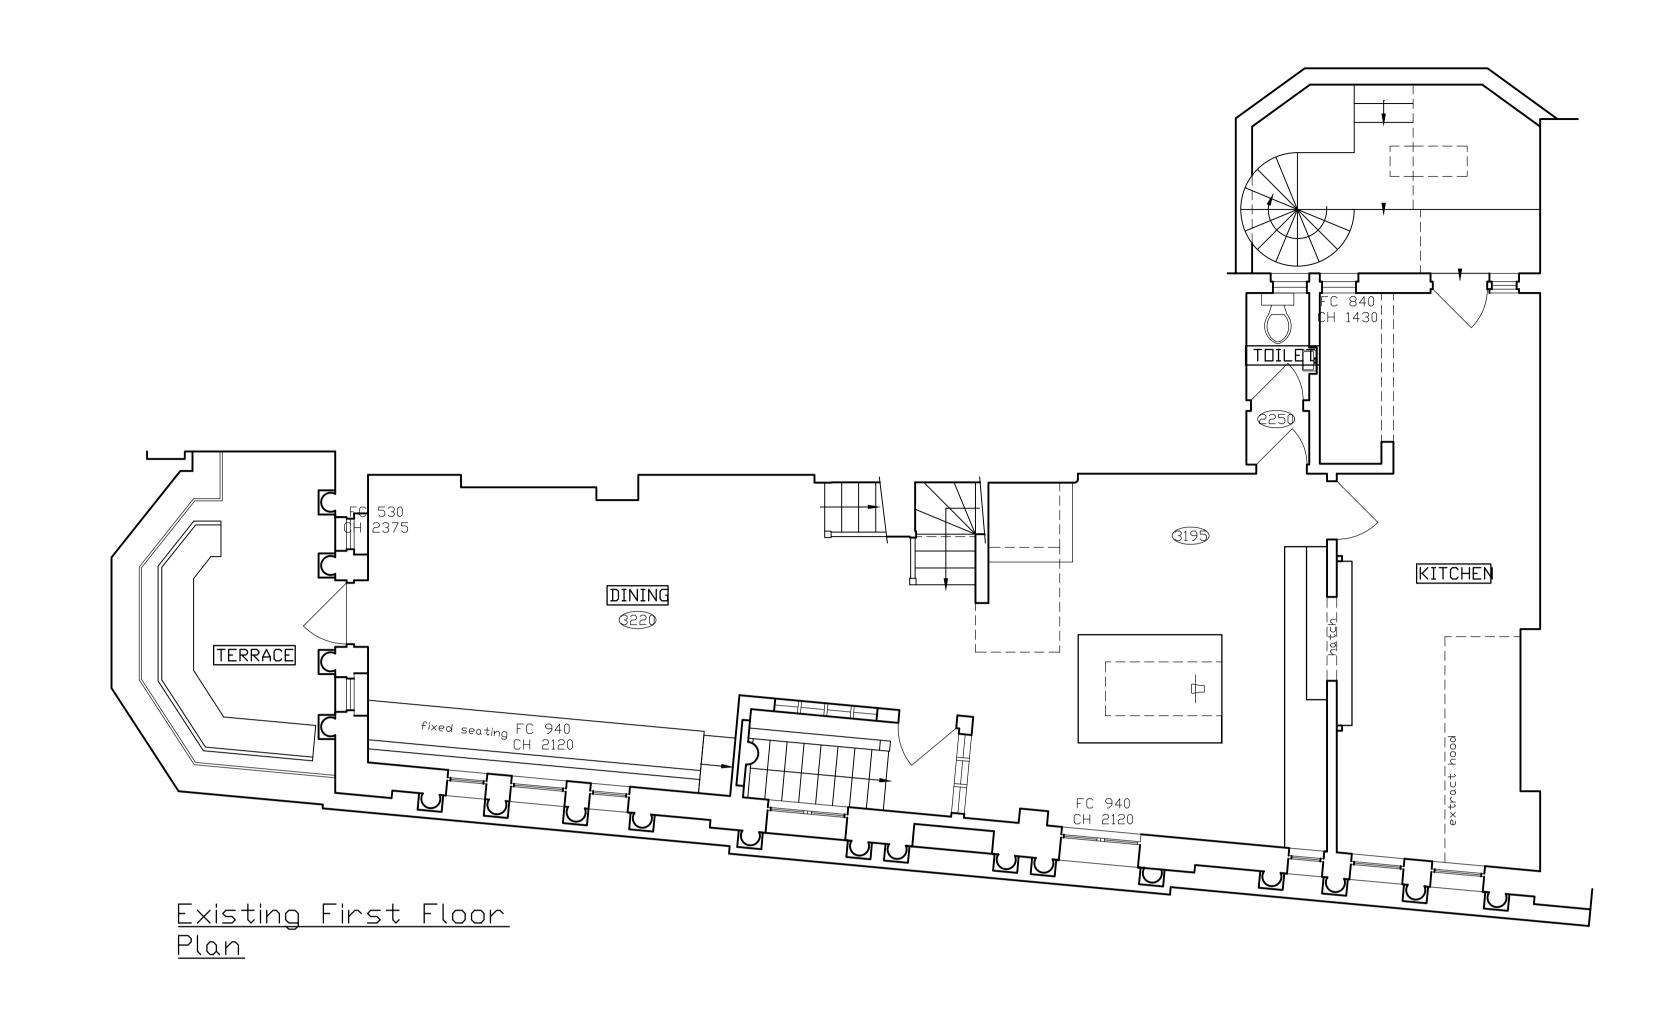

## YOUNG & CO'S

THE QUEENS,

49 Regents Park Road, NW1 8XD

**EXISTING PLAN GROUND & FIRST FLOORS** 

| 1:50 @ A1 | Drawing No | Revision |
|-----------|------------|----------|
| FEB 15    | 3138 - 01  | /        |
| Drawn By  |            |          |
| CD        |            |          |