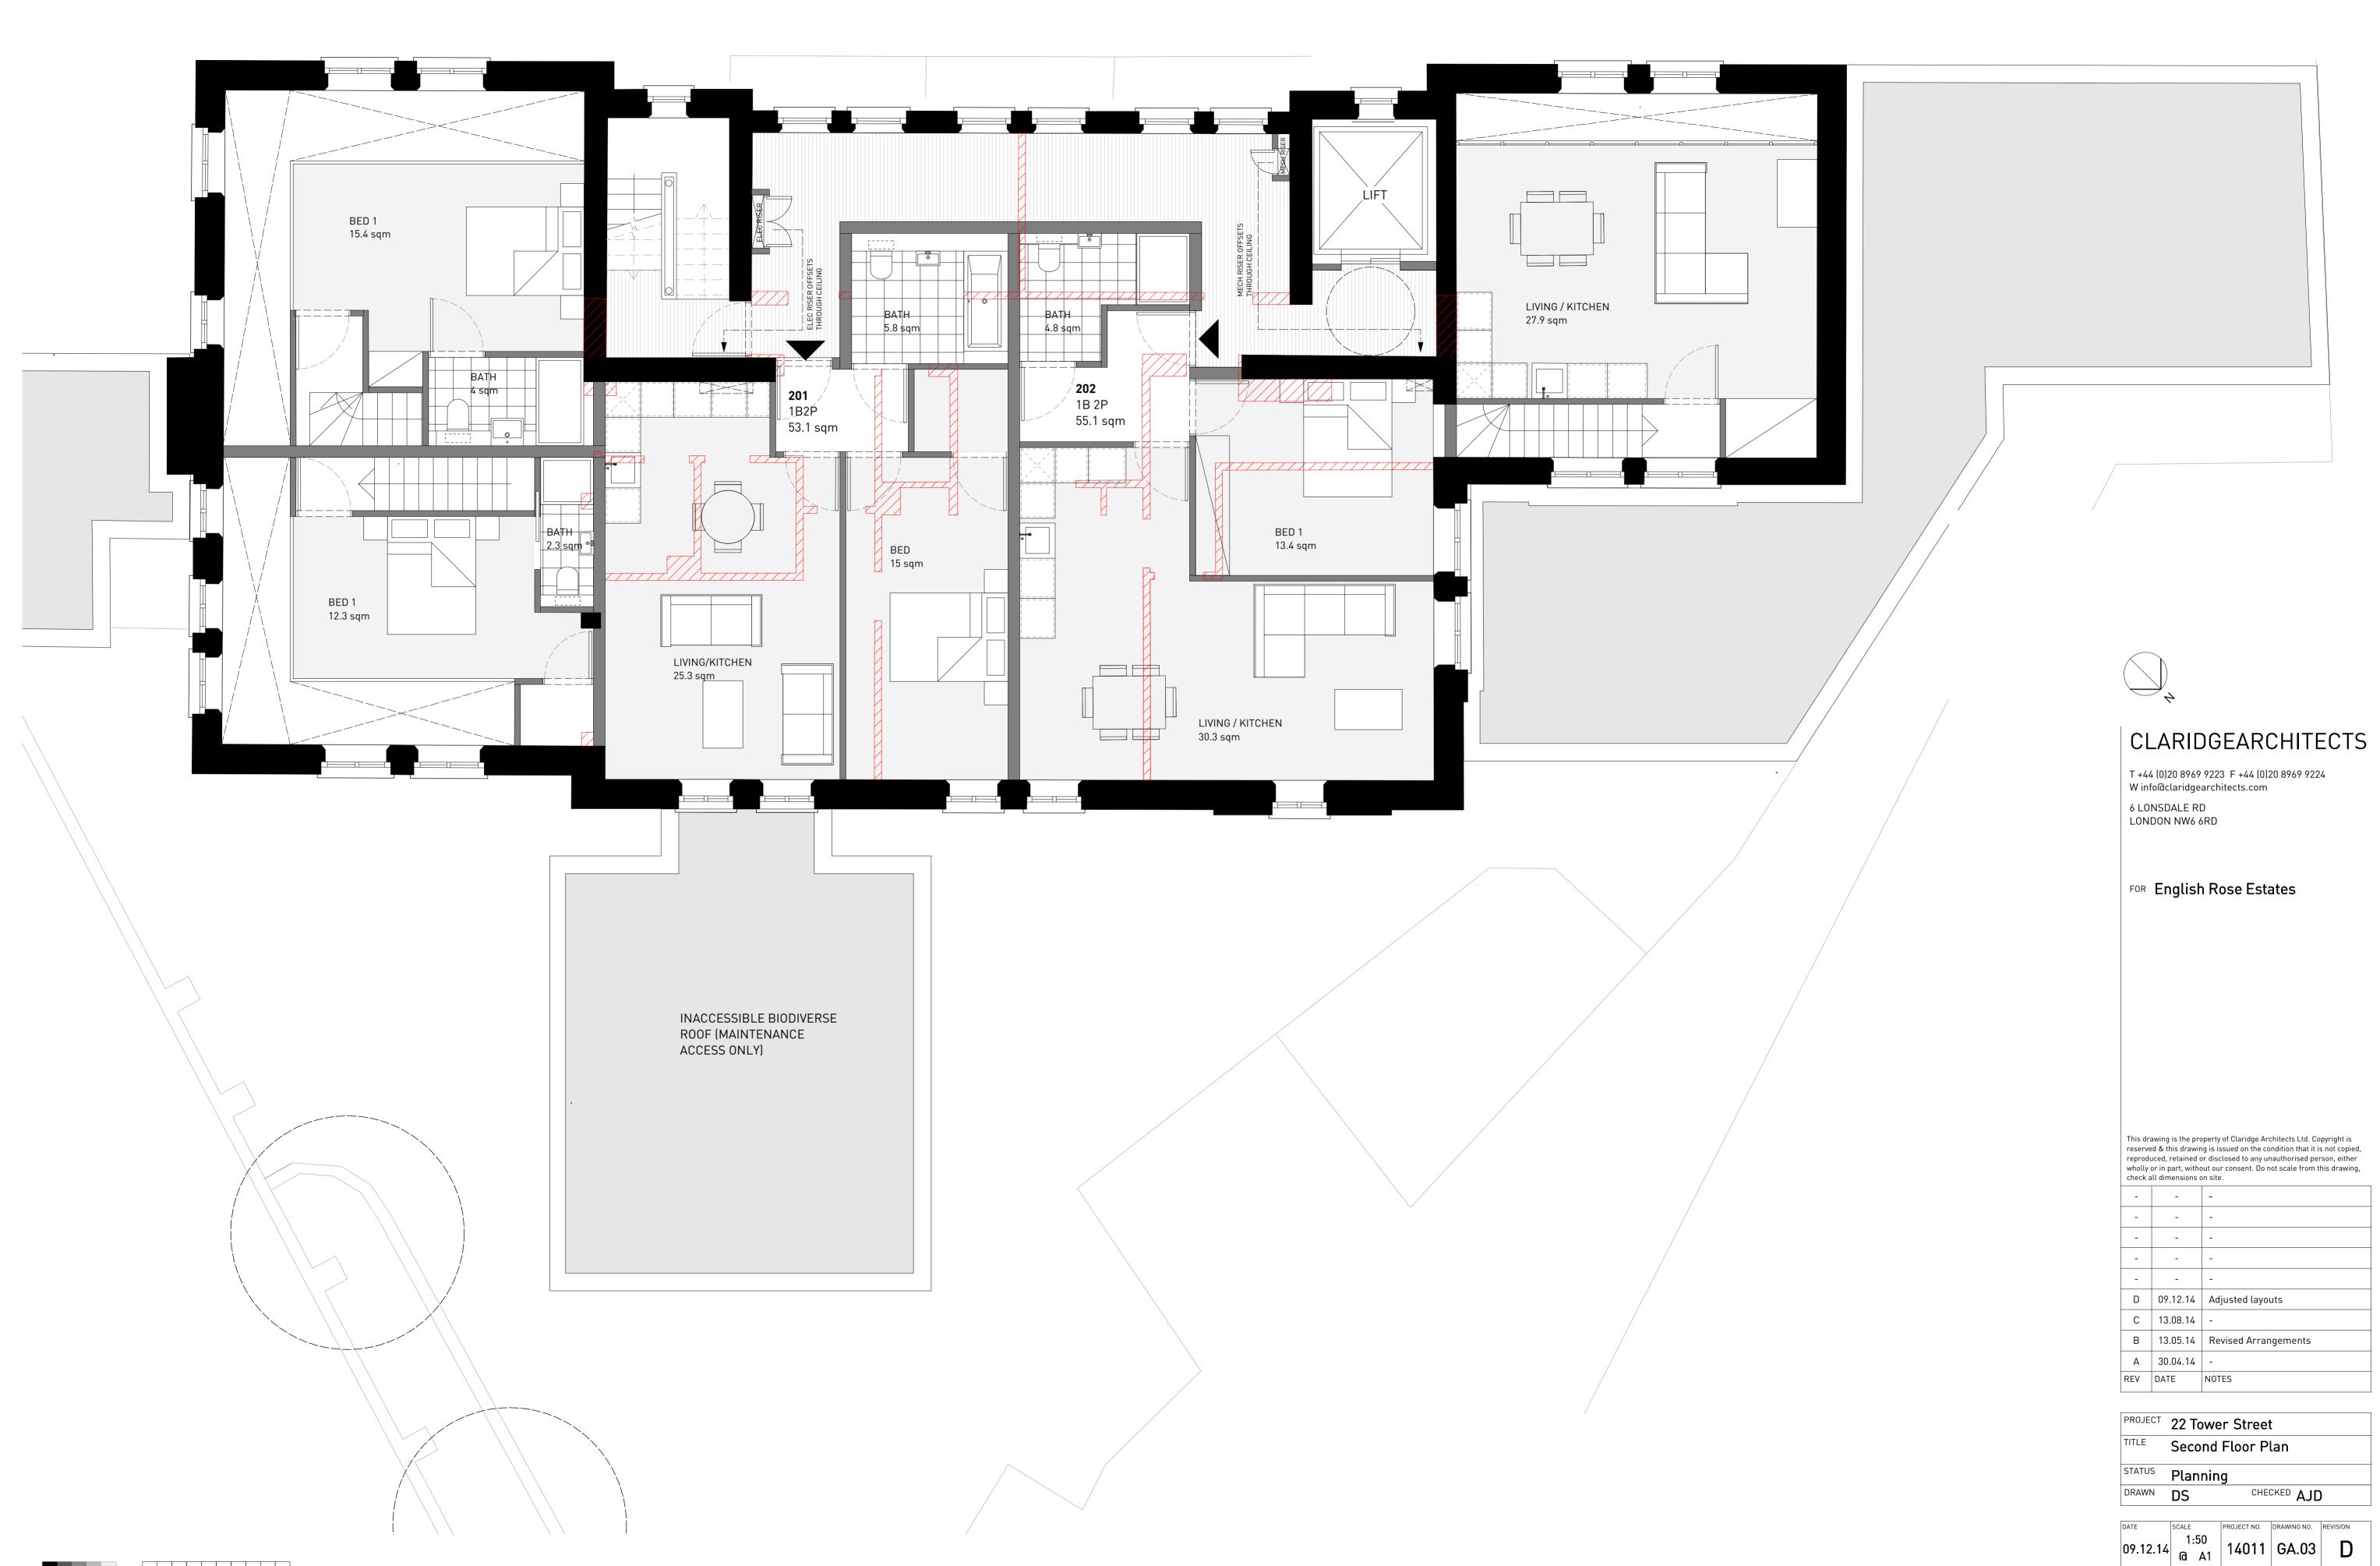

LIVING / KITCHEN 26.2 sqm [MEZZ] LIVING / KITCHEN 30.4 sqm [MEZZ] **401** 1B 2P 63.1 sqm [MEZZ] 403 1B 2P 62.9/sqm 67.3 sqm [MEZZ] 402 1B 2P 4.2 sqm 57,4 sqm LIVING / KITCHEN LIVING / KITCHEN 30.3 sqm 38.5 sqm LIVING / KITCHEN 24 sqm CLARIDGEARCHITECTS T +44 (0)20 8969 9223 F +44 (0)20 8969 9224 W info@claridgearchitects.com 6 LONSDALE RD LONDON NW6 6RD FOR English Rose Estates This drawing is the property of Claridge Architects Ltd. Copyright is reserved & this drawing is issued on the condition that it is not copied, reproduced, retained or disclosed to any unauthorised person, either wholly or in part, without our consent. Do not scale from this drawing, check all dimensions on site. - - -E 09.12.14 Adjustments following consultations D 08.08.14 Large space split C 05.08.14 Mezzanin