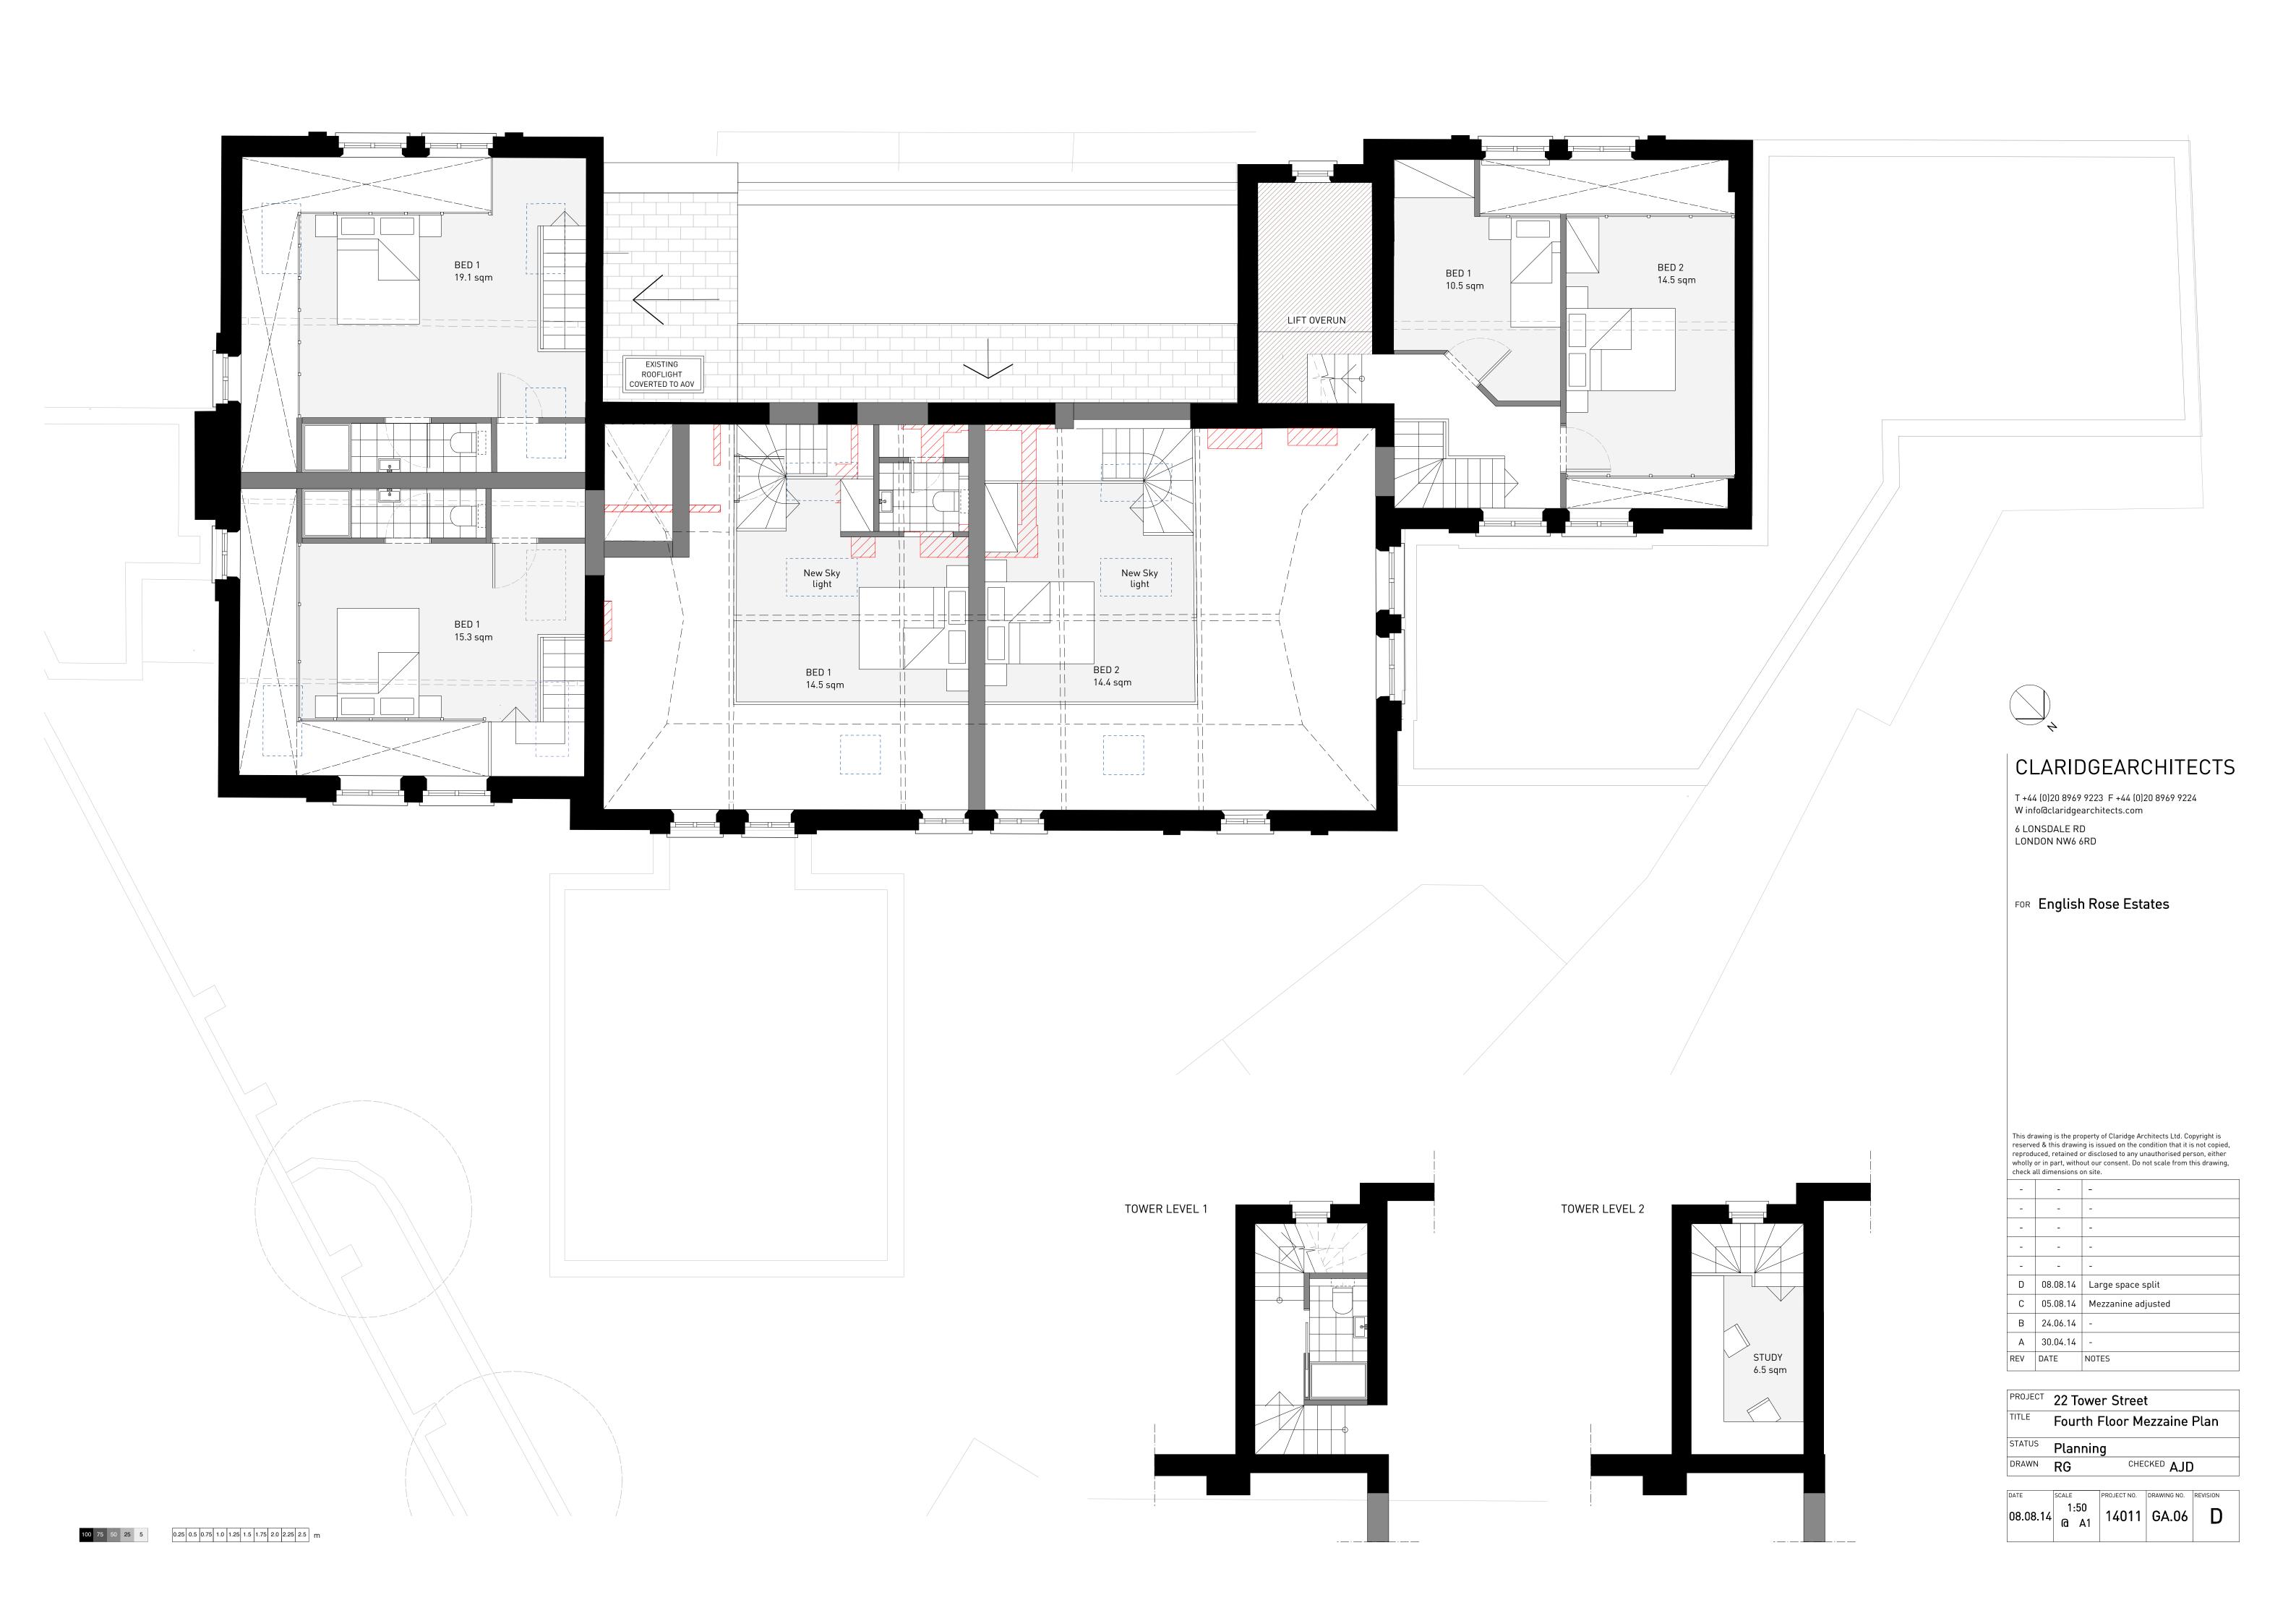

NEW LEAD LINED VALLEY

GUTTER IN-BETWEEN

PITCHED ROOF AND

VERTTICAL WALL Flat Roof Sky light Chimney Sky light Flat Roof New Sky light New Sky CLARIDGEARCHITECTS light T +44 (0)20 8969 9223 F +44 (0)20 8969 9224 W info@claridgearchitects.com 6 LONSDALE RD LONDON NW6 6RD FOR English Rose Estates Sky light Sky light removed Flat Roof This drawing is the property of Claridge Architects Ltd. Copyright is reserved & this drawing is issued on the condition that it is not copied, reproduced, retained or disclosed to any unauthorised person, either wholly or in part, without our consent. Do not scale from this drawing, check all dimensions on site. Flat Roof B 08.08.14 Central skylight removed A 05.08.14 Valley gutter and sky-lights added REV DATE NOTES PROJECT 22 Tower Street TITLE Roof Plan STATUS Planning CHECKED AJD DRAWN DS 08.08.14 1:50 a A1 14011 GA.07 B