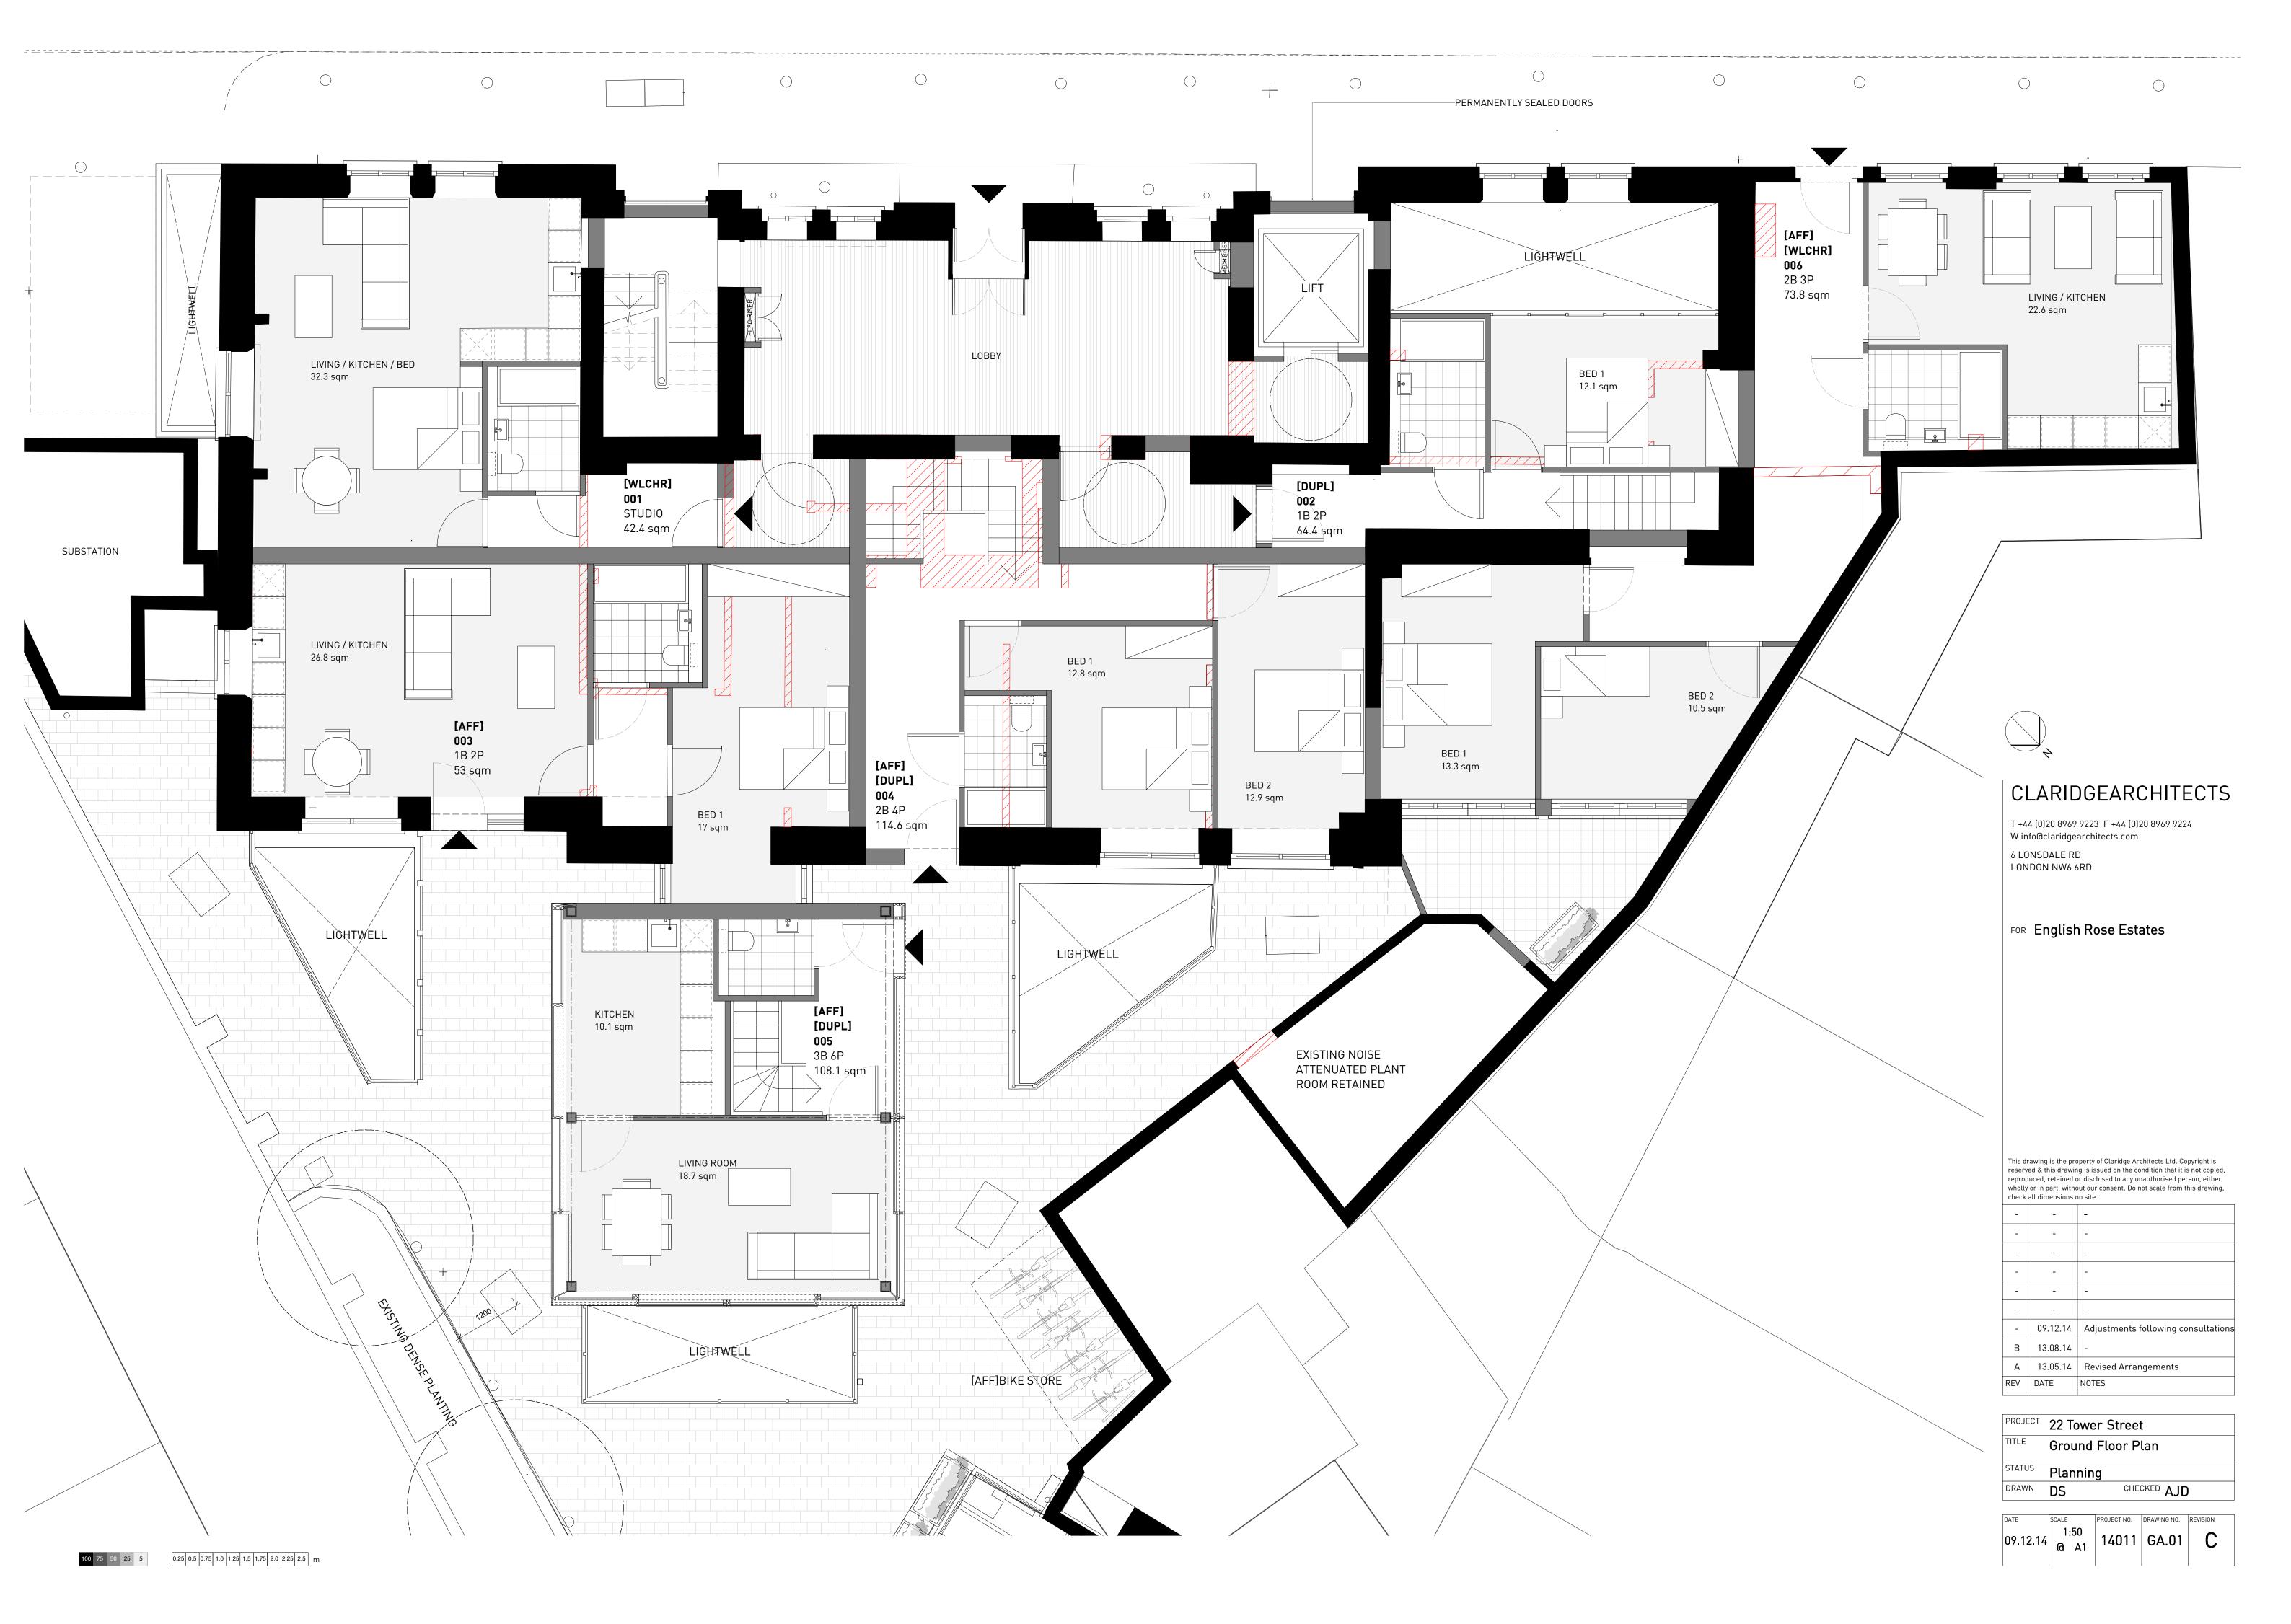

LIVING / KITCHEN 26.2 sqm [MEZZ] LIVING / KITCHEN 30.4 sqm [MEZZ] **401** 1B 2P 63.1 sqm [MEZZ] 403 1B 2P 62.9/sqm 67.3 sqm [MEZZ] 402 1B 2P 4.2 sqm 57,4 sqm LIVING / KITCHEN LIVING / KITCHEN 30.3 sqm 38.5 sqm LIVING / KITCHEN 24 sqm CLARIDGEARCHITECTS T +44 (0)20 8969 9223 F +44 (0)20 8969 9224 W info@claridgearchitects.com 6 LONSDALE RD LONDON NW6 6RD FOR English Rose Estates This drawing is the property of Claridge Architects Ltd. Copyright is reserved & this drawing is issued on the condition that it is not copied, reproduced, retained or disclosed to any unauthorised person, either wholly or in part, without our consent. Do not scale from this drawing, check all dimensions on site. - - -E 09.12.14 Adjustments following consultations D 08.08.14 Large space split C 05.08.14 Mezz