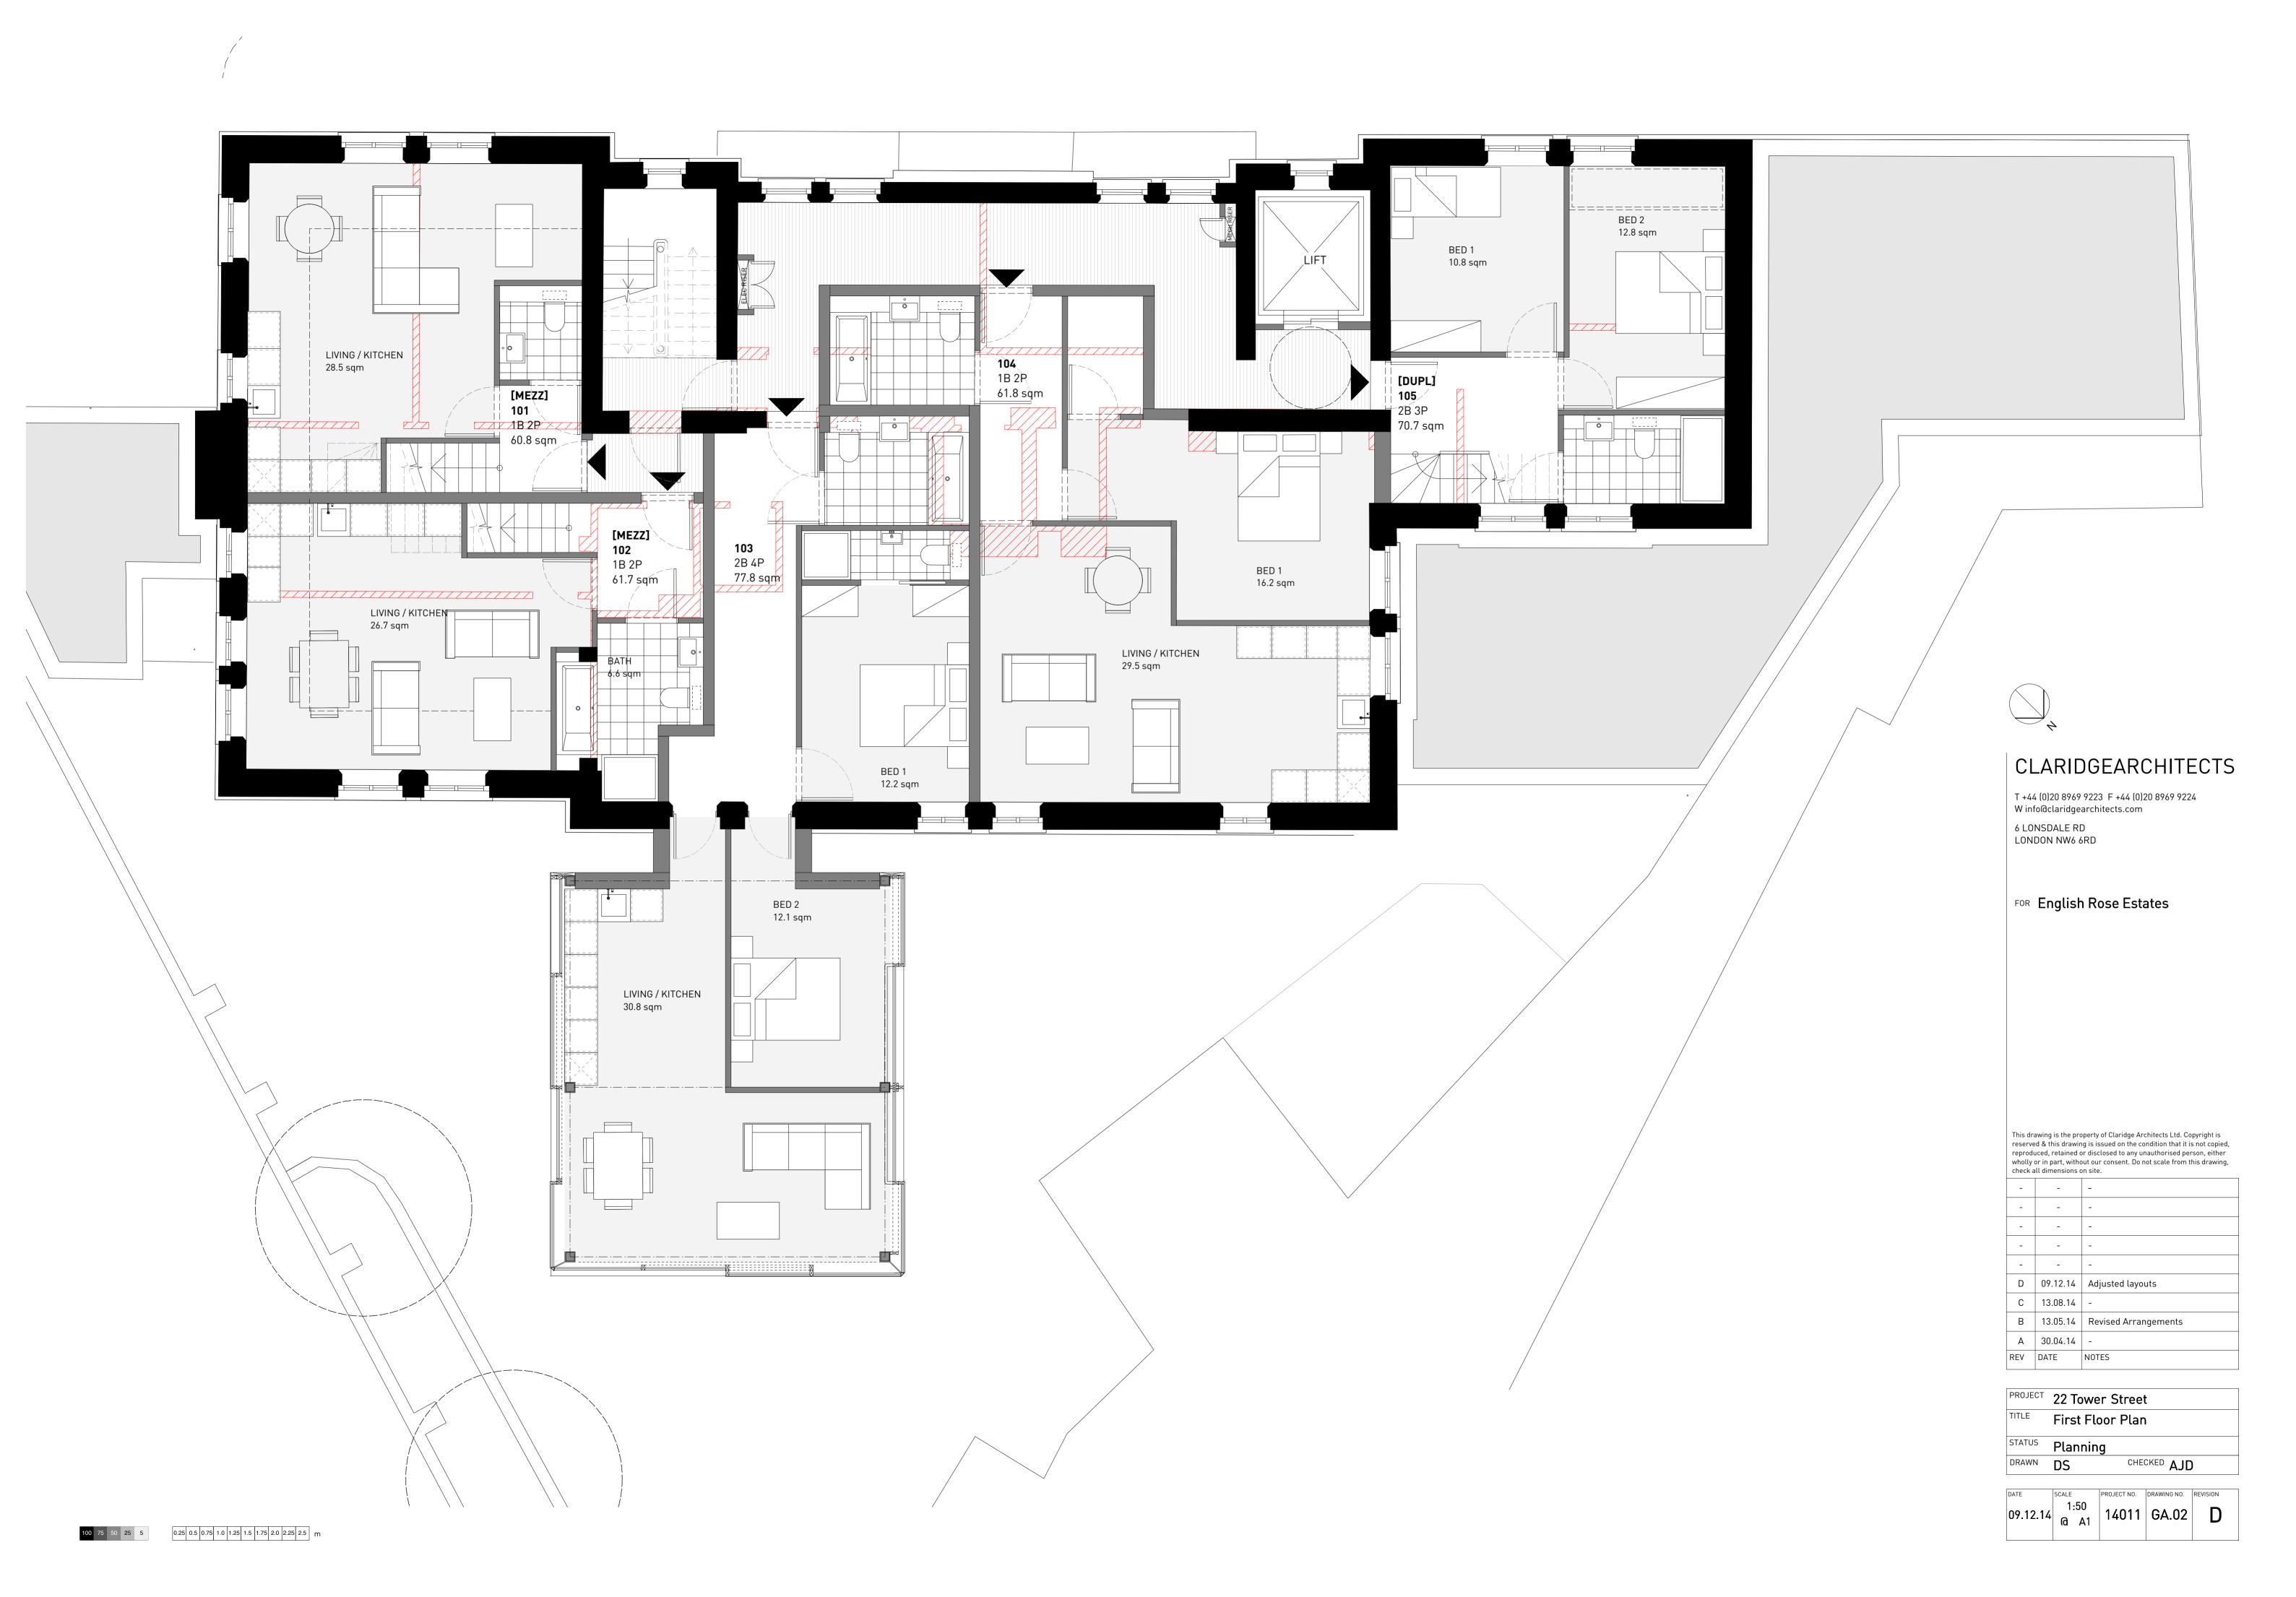

LIVING / KITCHEN 26.2 sqm [MEZZ] LIVING / KITCHEN 30.4 sqm [MEZZ] **401** 1B 2P 63.1 sqm [MEZZ] 403 1B 2P 62.9/sqm 67.3 sqm [MEZZ] 402 1B 2P 4.2 sqm 57,4 sqm LIVING / KITCHEN LIVING / KITCHEN 30.3 sqm 38.5 sqm LIVING / KITCHEN 24 sqm CLARIDGEARCHITECTS T +44 (0)20 8969 9223 F +44 (0)20 8969 9224 W info@claridgearchitects.com 6 LONSDALE RD LONDON NW6 6RD FOR English Rose Estates This drawing is the property of Claridge Architects Ltd. Copyright is reserved & this drawing is issued on the condition that it is not copied, reproduced, retained or disclosed to any unauthorised person, either wholly or in part, without our consent. Do not scale from this drawing, check all dimensions on site. - - -E 09.12.14 Adjustments following consultations D 08.08.14 Large space split C 05.08.14 Mezzan