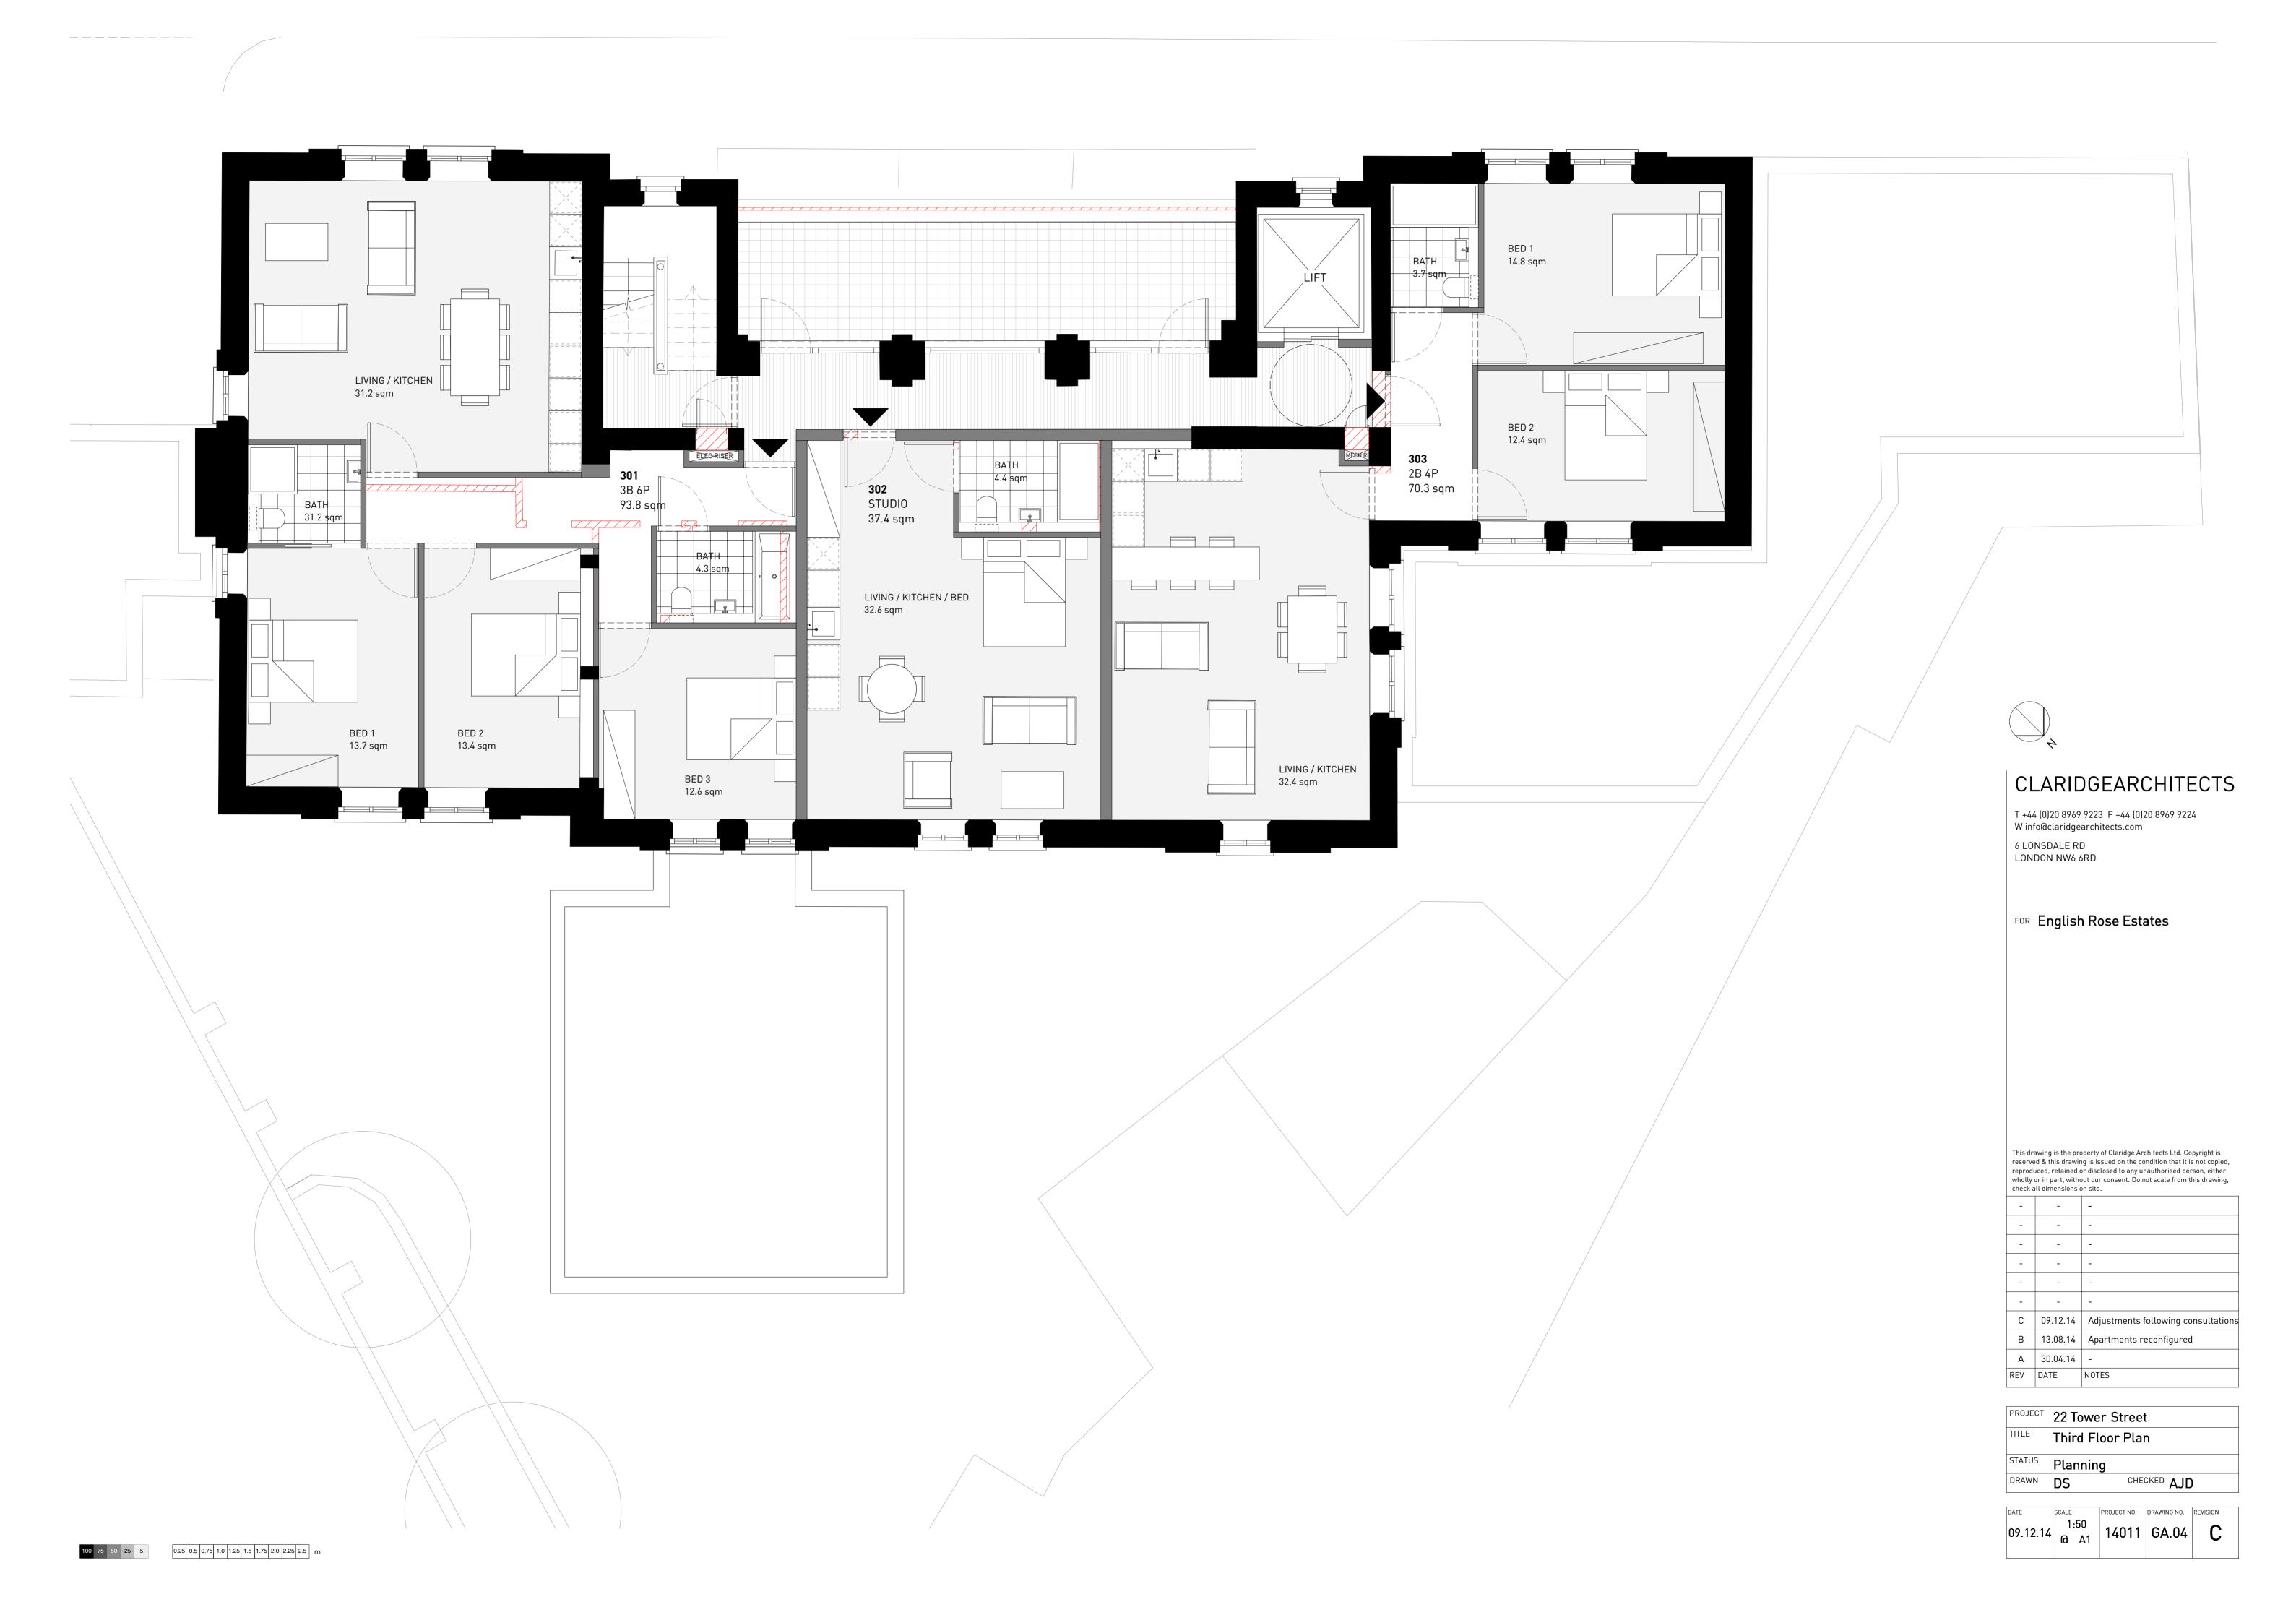

LIVING / KITCHEN 26.2 sqm [MEZZ] LIVING / KITCHEN 30.4 sqm [MEZZ] **401** 1B 2P 63.1 sqm [MEZZ] 403 1B 2P 62.9/sqm 67.3 sqm [MEZZ] 402 1B 2P 4.2 sqm 57,4 sqm LIVING / KITCHEN LIVING / KITCHEN 30.3 sqm 38.5 sqm LIVING / KITCHEN 24 sqm CLARIDGEARCHITECTS T +44 (0)20 8969 9223 F +44 (0)20 8969 9224 W info@claridgearchitects.com 6 LONSDALE RD LONDON NW6 6RD FOR English Rose Estates This drawing is the property of Claridge Architects Ltd. Copyright is reserved & this drawing is issued on the condition that it is not copied, reproduced, retained or disclosed to any unauthorised person, either wholly or in part, without our consent. Do not scale from this drawing, check all dimensions on site. - - -E 09.12.14 Adjustments following consultations D 08.08.14 Large space split C 05.08.14 Mezzanine adjustment B 24.06.14 -A 30.04.14 -REV DATE NOTES PROJECT 22 Tower Street Fourth Floor Plan STATUS Planning CHECKED AJD DRAWN RG 