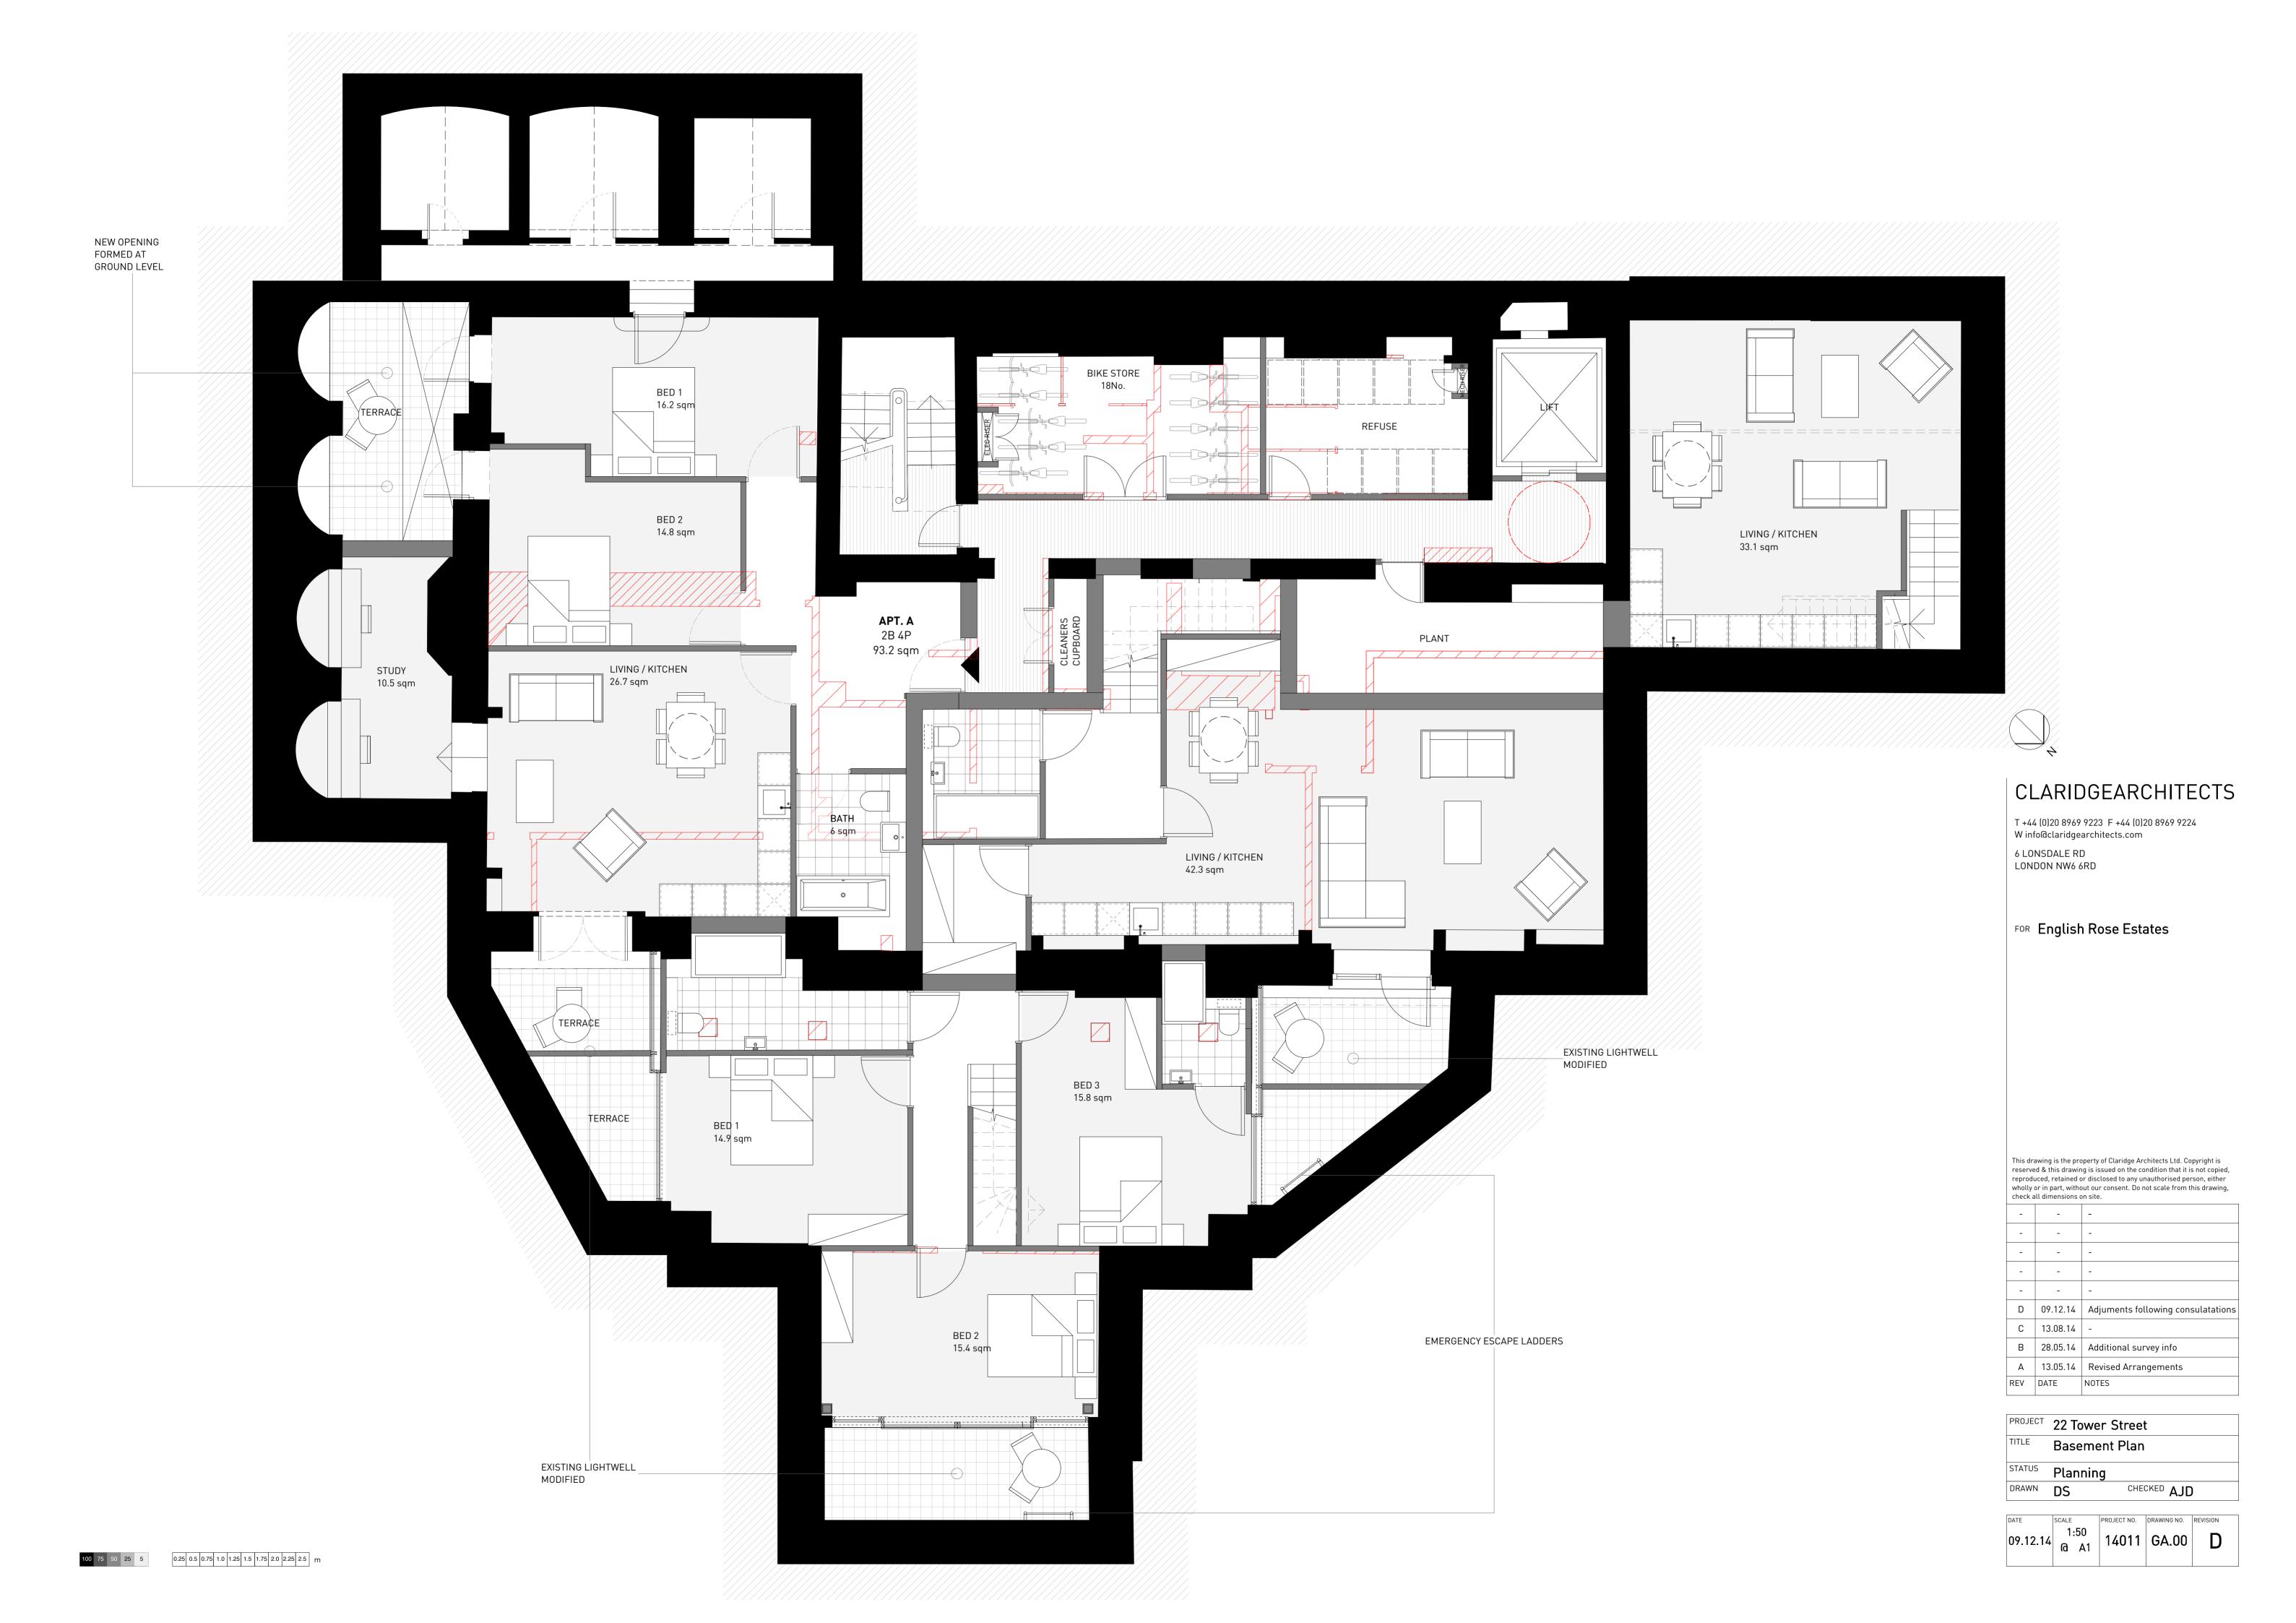

LIVING / KITCHEN 26.2 sqm [MEZZ] LIVING / KITCHEN 30.4 sqm [MEZZ] **401** 1B 2P 63.1 sqm [MEZZ] 403 1B 2P 62.9/sqm 67.3 sqm [MEZZ] 402 1B 2P 4.2 sqm 57,4 sqm LIVING / KITCHEN LIVING / KITCHEN 30.3 sqm 38.5 sqm LIVING / KITCHEN 24 sqm CLARIDGEARCHITECTS T +44 (0)20 8969 9223 F +44 (0)20 8969 9224 W info@claridgearchitects.com 6 LONSDALE RD LONDON NW6 6RD FOR English Rose Estates This drawing is the property of Claridge Architects Ltd. Copyright is reserved & this drawing is issued on the condition that it is not copied, reproduced, retained or disclosed to any unauthorised person, either wholly or in part, without our consent. Do not scale from this drawing, check all dimensions on site. - - -E 09.12.14 Adjustments following consultations D 08.08.14 Large space split C 05.08.14 Me