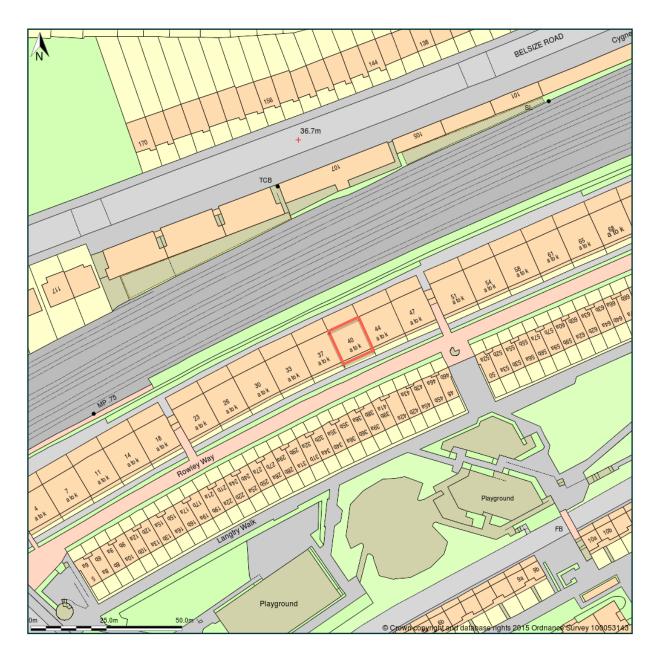

## Flat C, 40 Rowley Way, London, NW8 0SH

Site Plan shows area bounded by: 525878.57726878,183784.42273123 526078.57726878,183984.42273123 (at a scale of 1:1250) The representation of a road, track or path is no evidence of a right of way. The representation of features as lines is no evidence of a property boundary.