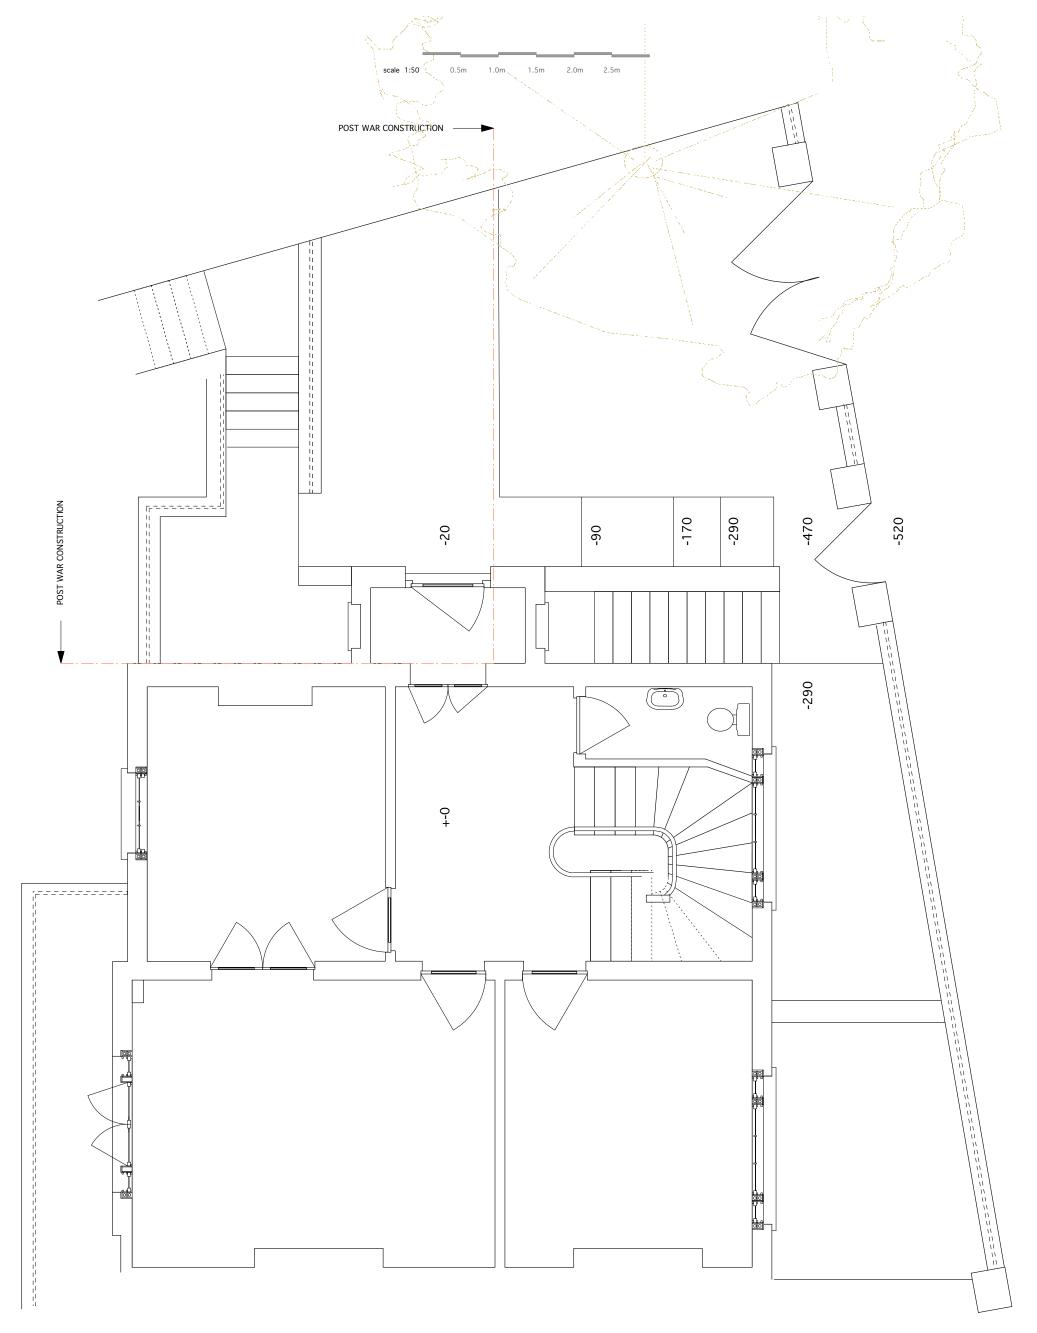

## NO ALTERATIONS PROPOSED

| $\operatorname{arts}$ $\operatorname{lettres}$ techniques <code>ARCHITECT</code> Arts <code>Lettres</code> <code>Techniques</code> <code>Limited</code> 2015 <code>copyright</code> is retained © |                           |                                         | revisions | N                           |
|---------------------------------------------------------------------------------------------------------------------------------------------------------------------------------------------------|---------------------------|-----------------------------------------|-----------|-----------------------------|
| 33A ARLINGTON ROAD LONDON NW1 7ES T: (020) 7383 4778                                                                                                                                              | architect@artslettres.com | ALL DIMENSIONS MUST BE VERIFIED ON SITE |           | $\frown$                    |
| PROJECT 22 PARK VILLAGE EAST                                                                                                                                                                      | NUMBER PVE 004            | SCALE 1:50 @ A3                         |           |                             |
| SUBJECT GROUND PLAN existing/proposed                                                                                                                                                             | REVISION                  | DATE 02/04/15                           |           | DRAWN BY: AC CHECKED BY: LA |
|                                                                                                                                                                                                   |                           |                                         |           |                             |