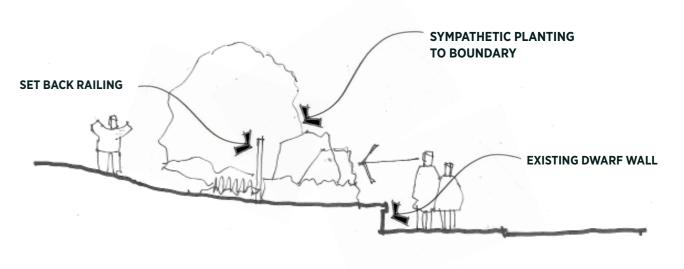

### **ROADSIDE VIEW FROM FROGNAL**

FRONT BOUNDARY CONDITION

41 FROGNAL
DESIGN AND ACCESS STATEMENT