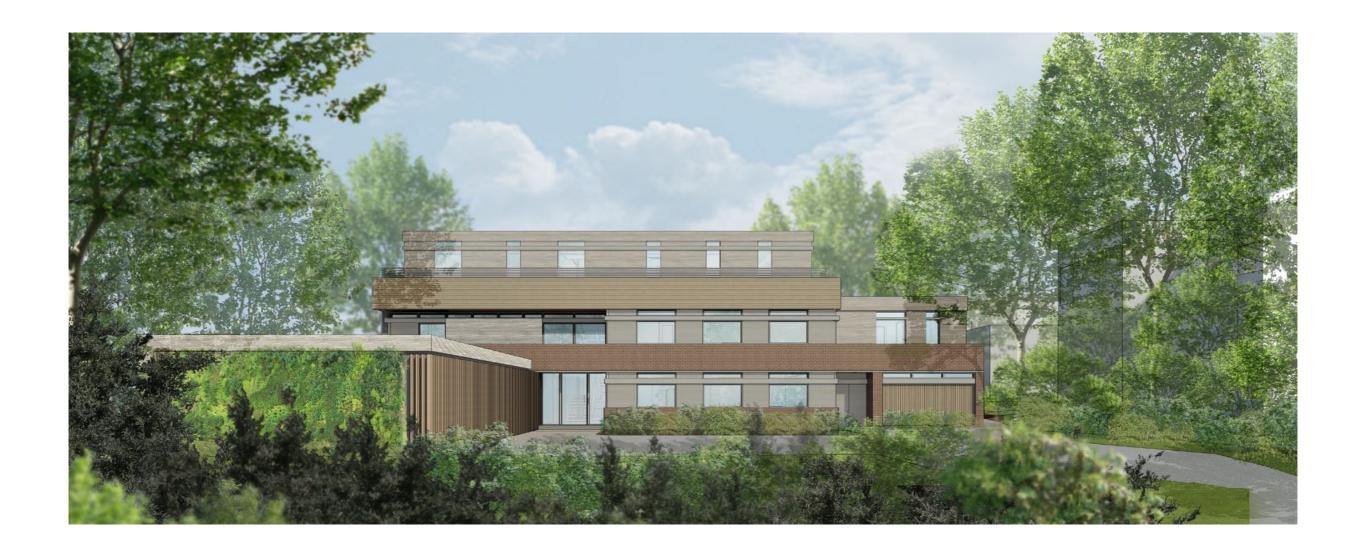

#### **FRONT FACADE**

The proposal references the original entrance wall design, which is incorporated into the new garage. Arrival at the building will feel very similar to the architect's original design.

## **REAR FACADE**

41 FROGNAL
DESIGN AND ACCESS STATEMENT

PROPOSED FRONT ELEVATION SCALE 1:100

SCALE 1:100

5

**41 FROGNAL** 

**DESIGN AND ACCESS STATEMENT** 

10