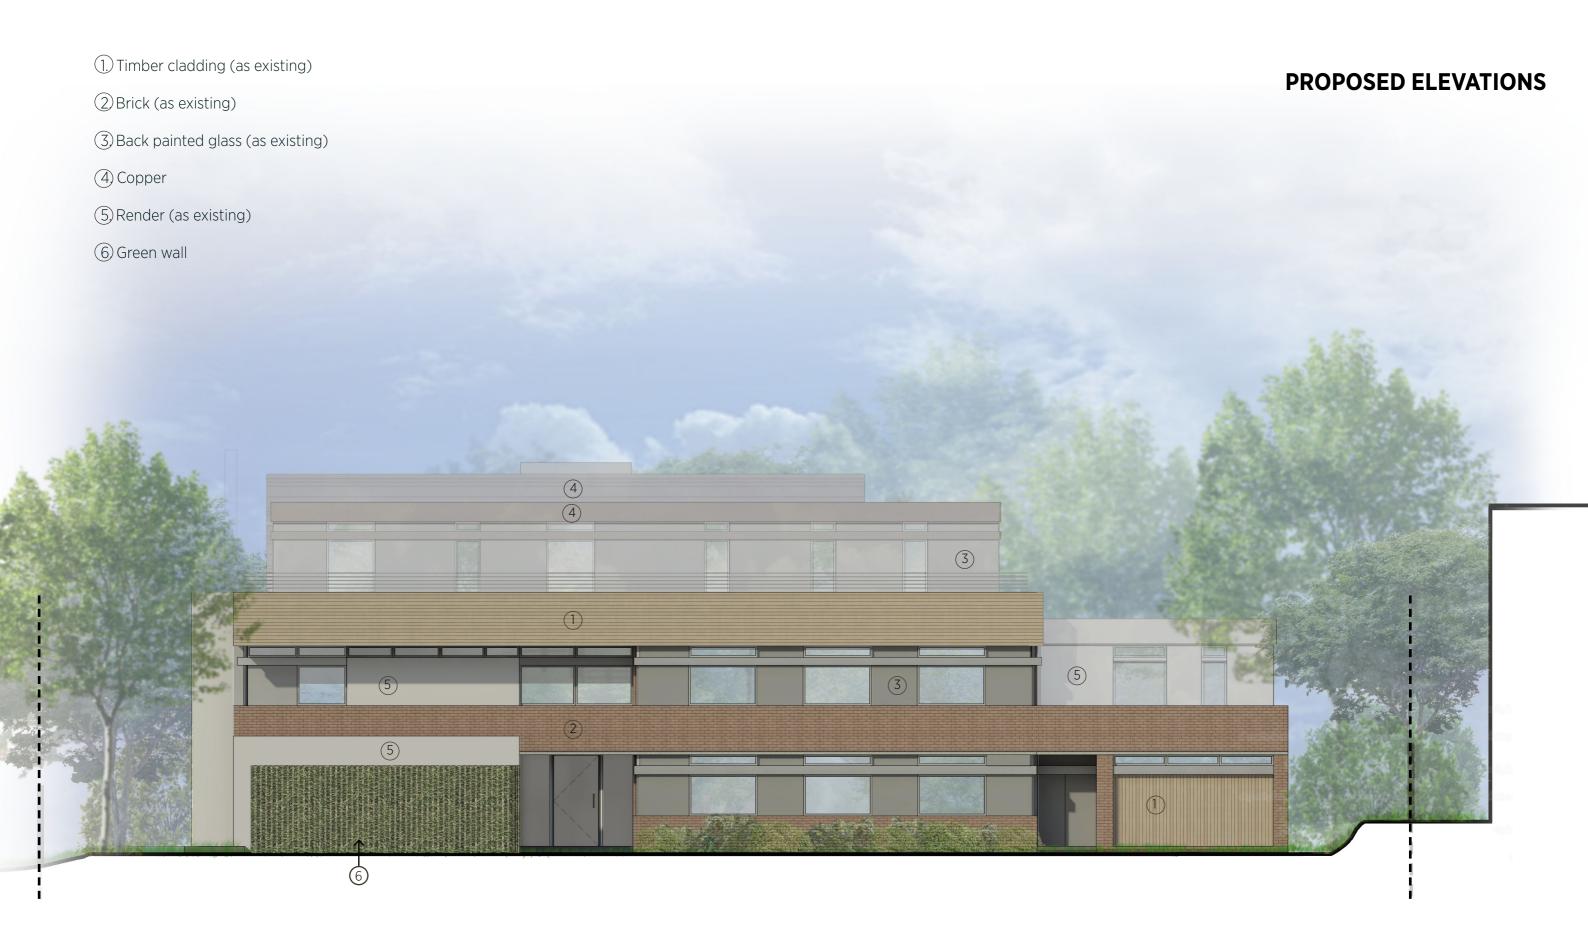

#### **FRONT FACADE**

The proposal references the original entrance wall design, which is incorporated into the new garage. Arrival at the building will feel very similar to the architect's original design.

## **REAR FACADE**

41 FROGNAL
DESIGN AND ACCESS STATEMENT

PROPOSED FRONT ELEVATION SCALE 1:100

SCALE 1:100

5

**41 FROGNAL** 

**DESIGN AND ACCESS STATEMENT** 

10