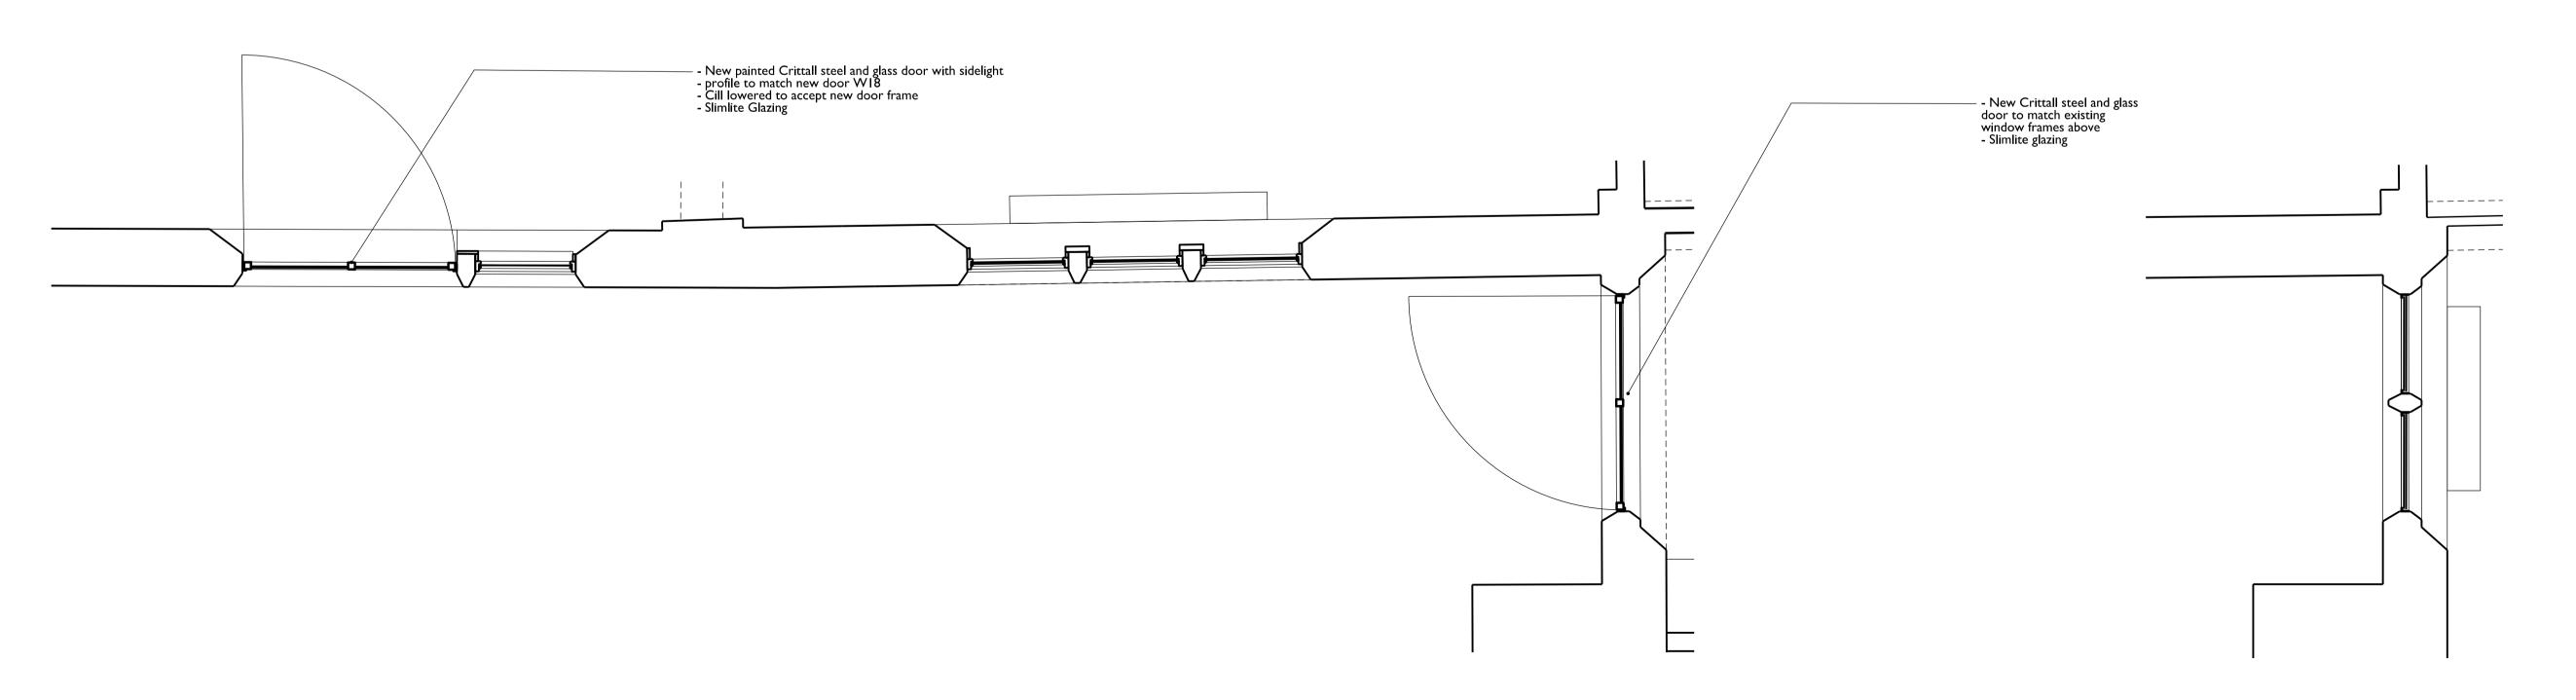

for Window refurbishment and alterations read in conjunction with Window Schedule P\_200
colour of new window frames tbc following colour analysis
Proposed stand alone canopy not shown for clarity
all new glazing to be Slimlite Glazing - refer to Window Schedule P\_200

W18 is a doorway already inserted into the mirrored opening on the same wall as W20 W18 is to receive the same proposed door and frame as W20

W28-Proposed (Existing as W27) P\_202 | Scale 1:20

W27-Existing/Proposed (remains unaltered) P\_202 | Scale 1:20

W20 / W18-Proposed P\_202 | Scale 1:20

W20-Existing P\_202 Scale 1:20

**Proposed** 

**Existing** 

20 / 40

W2

20 3