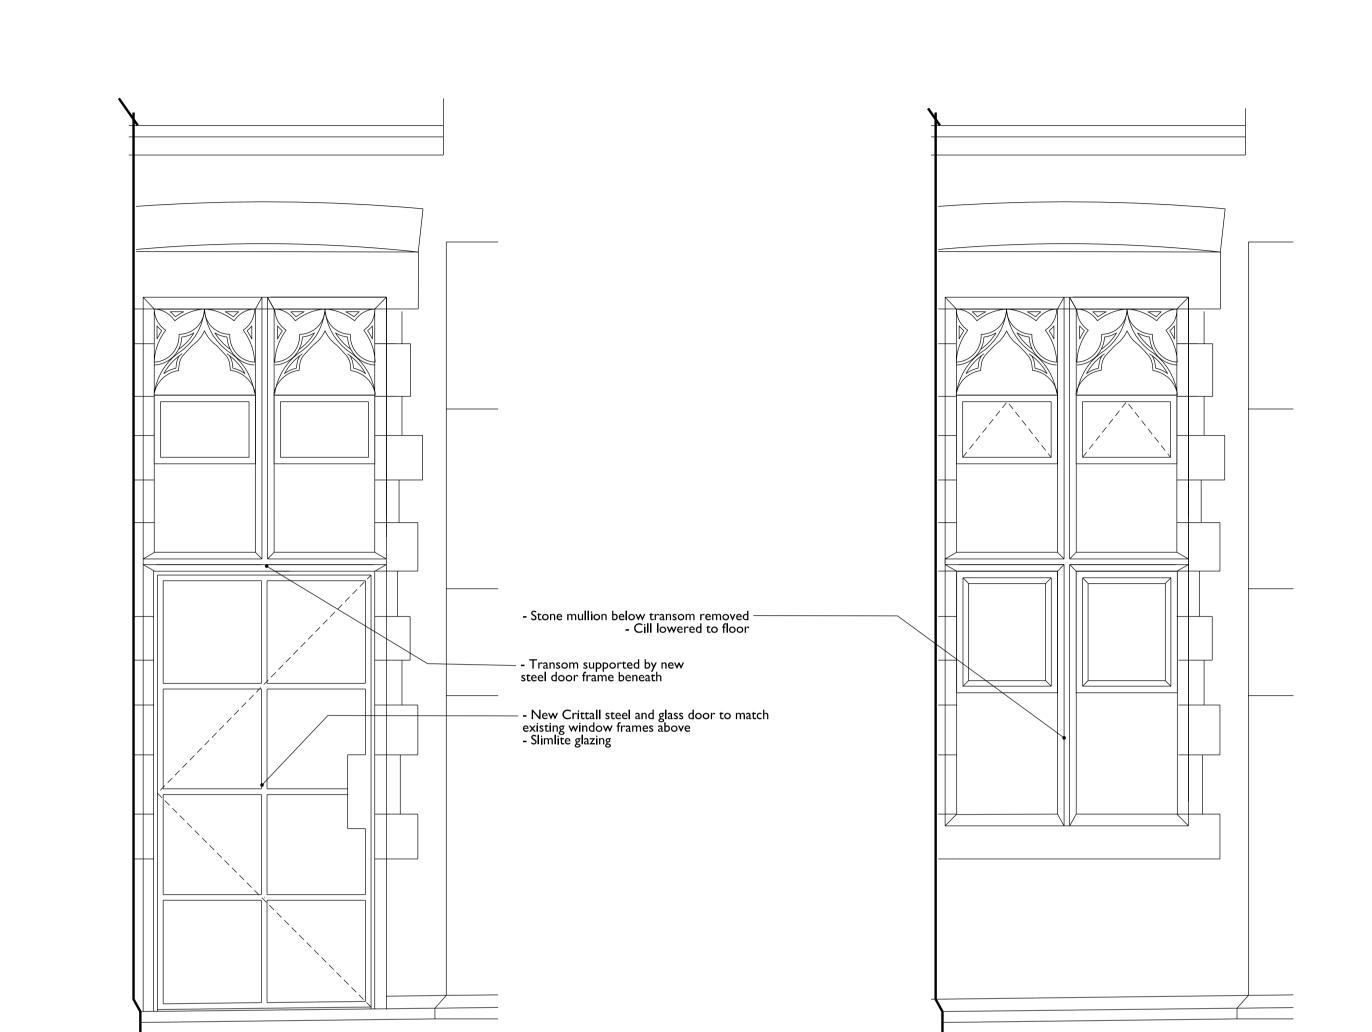

W20 / W18-Proposed P\_202 | Scale 1:20

W20-Existing P\_202 Scale 1:20

**Proposed** 

**Existing** 

20 / 40

W2

20 3