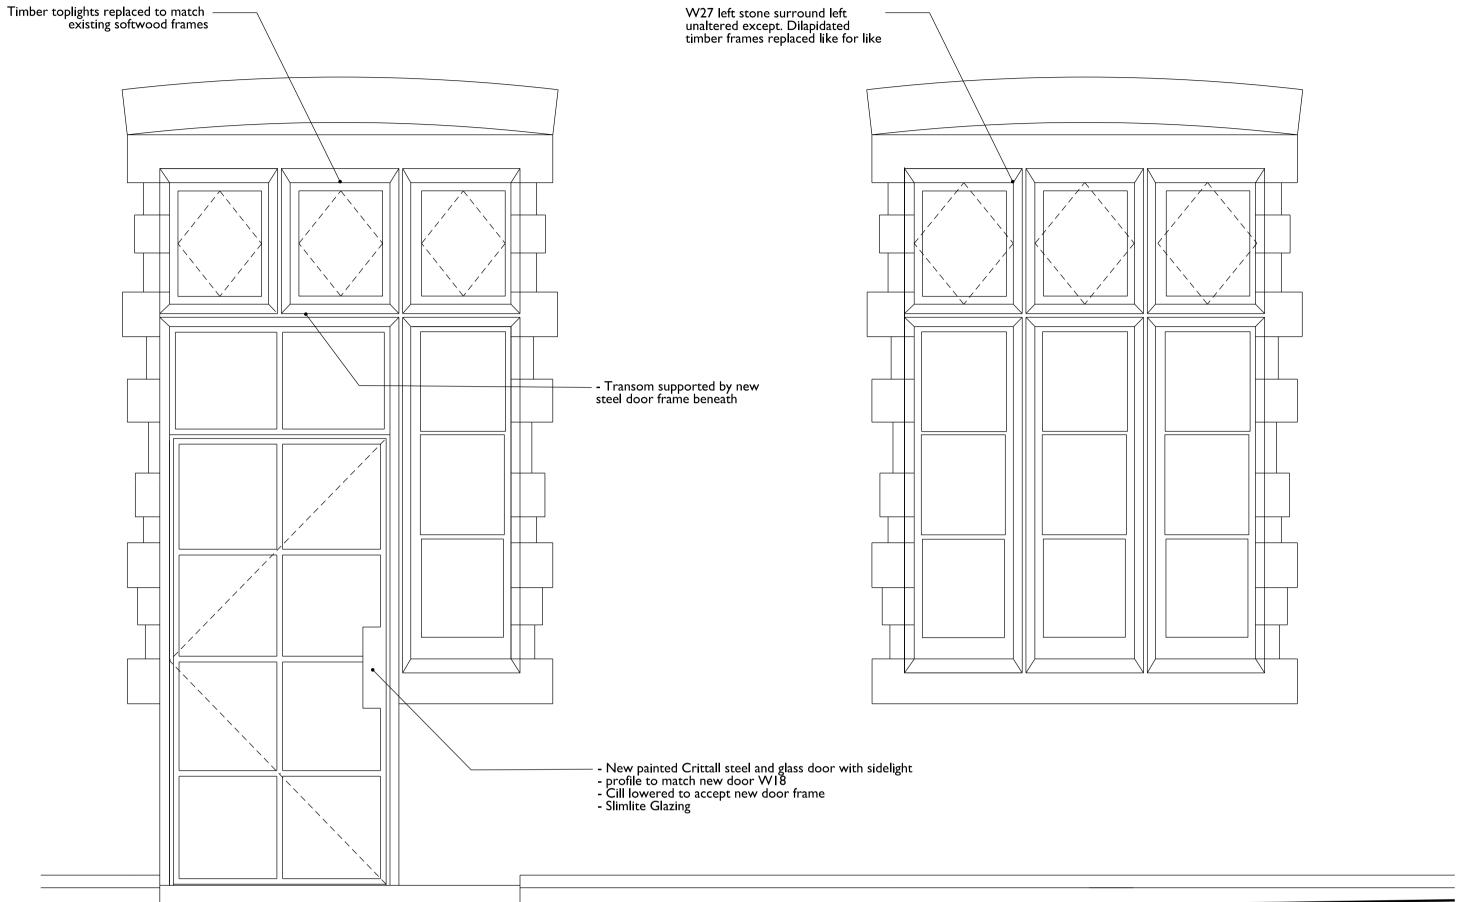

W18 is a doorway already inserted into the mirrored opening on the same wall as W20 W18 is to receive the same proposed door and frame as W20

W28-Proposed (Existing as W27) P\_202 | Scale 1:20

W27-Existing/Proposed (remains unaltered) P\_202 | Scale 1:20