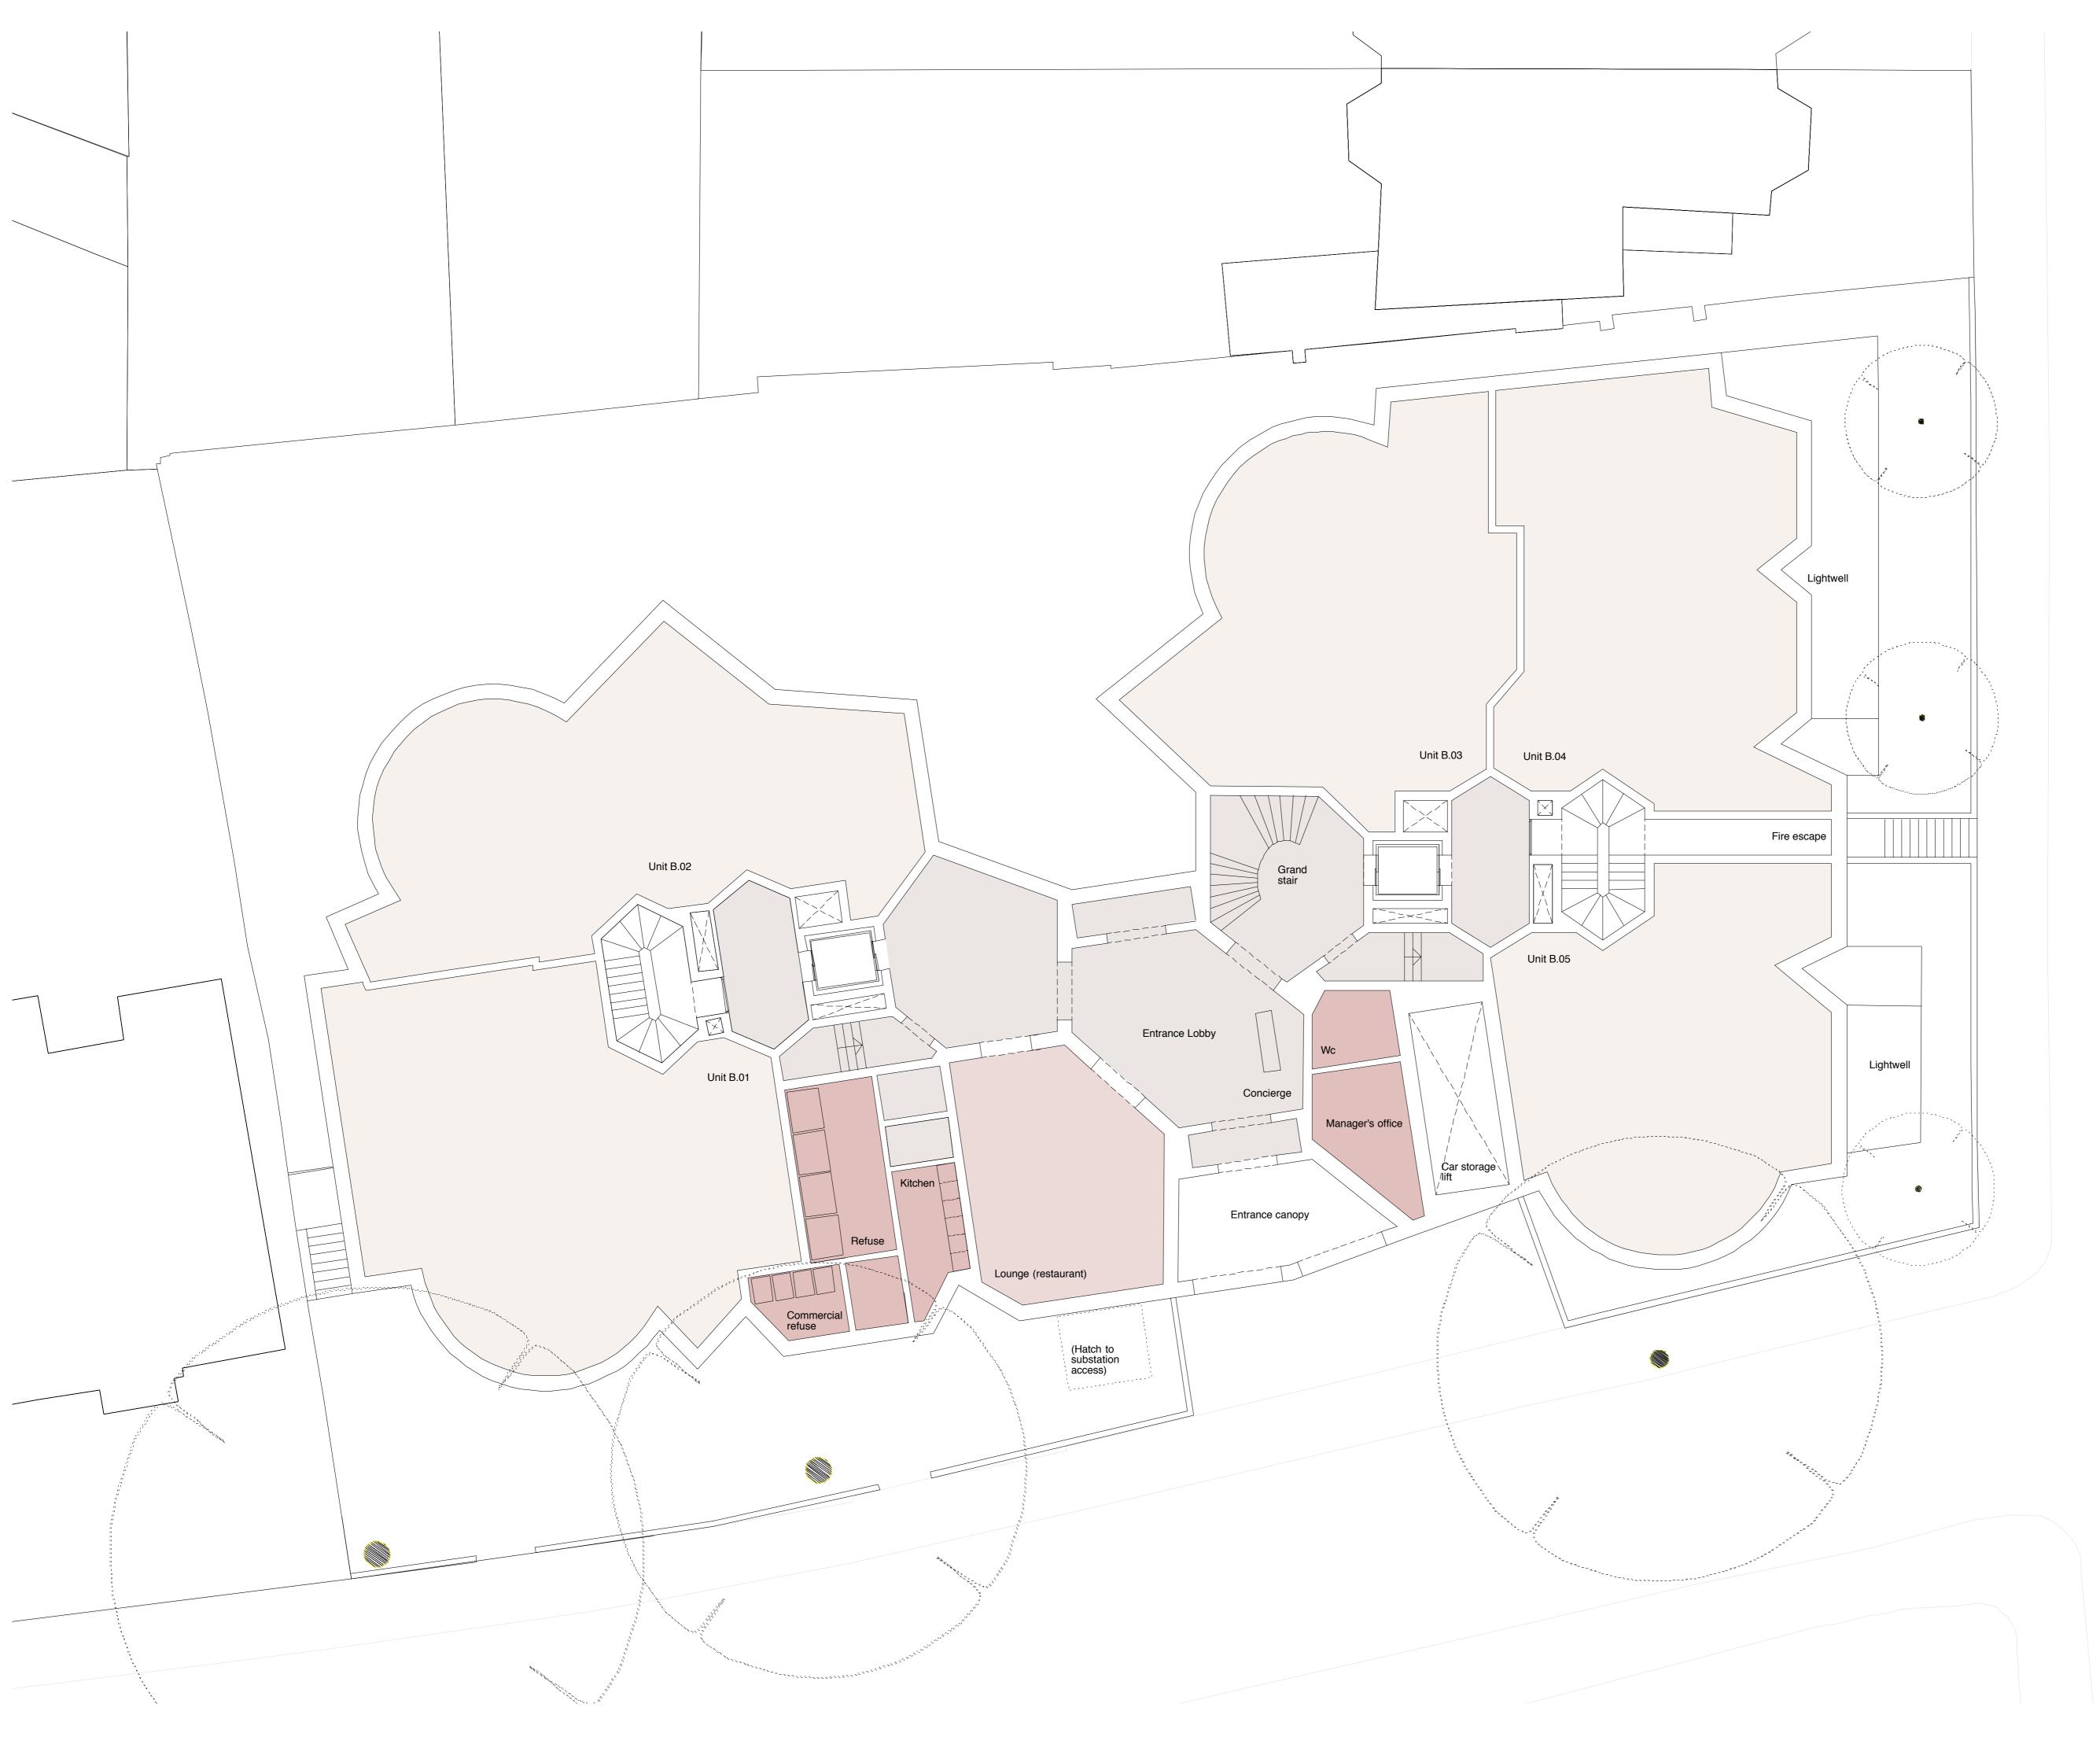

### Sergison Bates architects Proposed ground floor

## Fitzjohns Avenue, NW3 Planning Technical Documents

Date Architect Sergison Bates architects 18/11/14 1:100@A1 34 Clerkenwell Close 1:200@A3 London EC1R 0AU United Kingdom

Scale

Tel +44 (0)20 7255 1564 e-mail studio @sergisonbates.co.uk

Revision G 24/03/15 General update

Do not scale from this drawing All dimensions to be verified on site Limited Liability Partnership Registered in England & Wales No. OC317501 Registered office as above Drawing may be scaled for planning purposes

#### 2 \_ 1 0 1:100 (m) 0 1 2