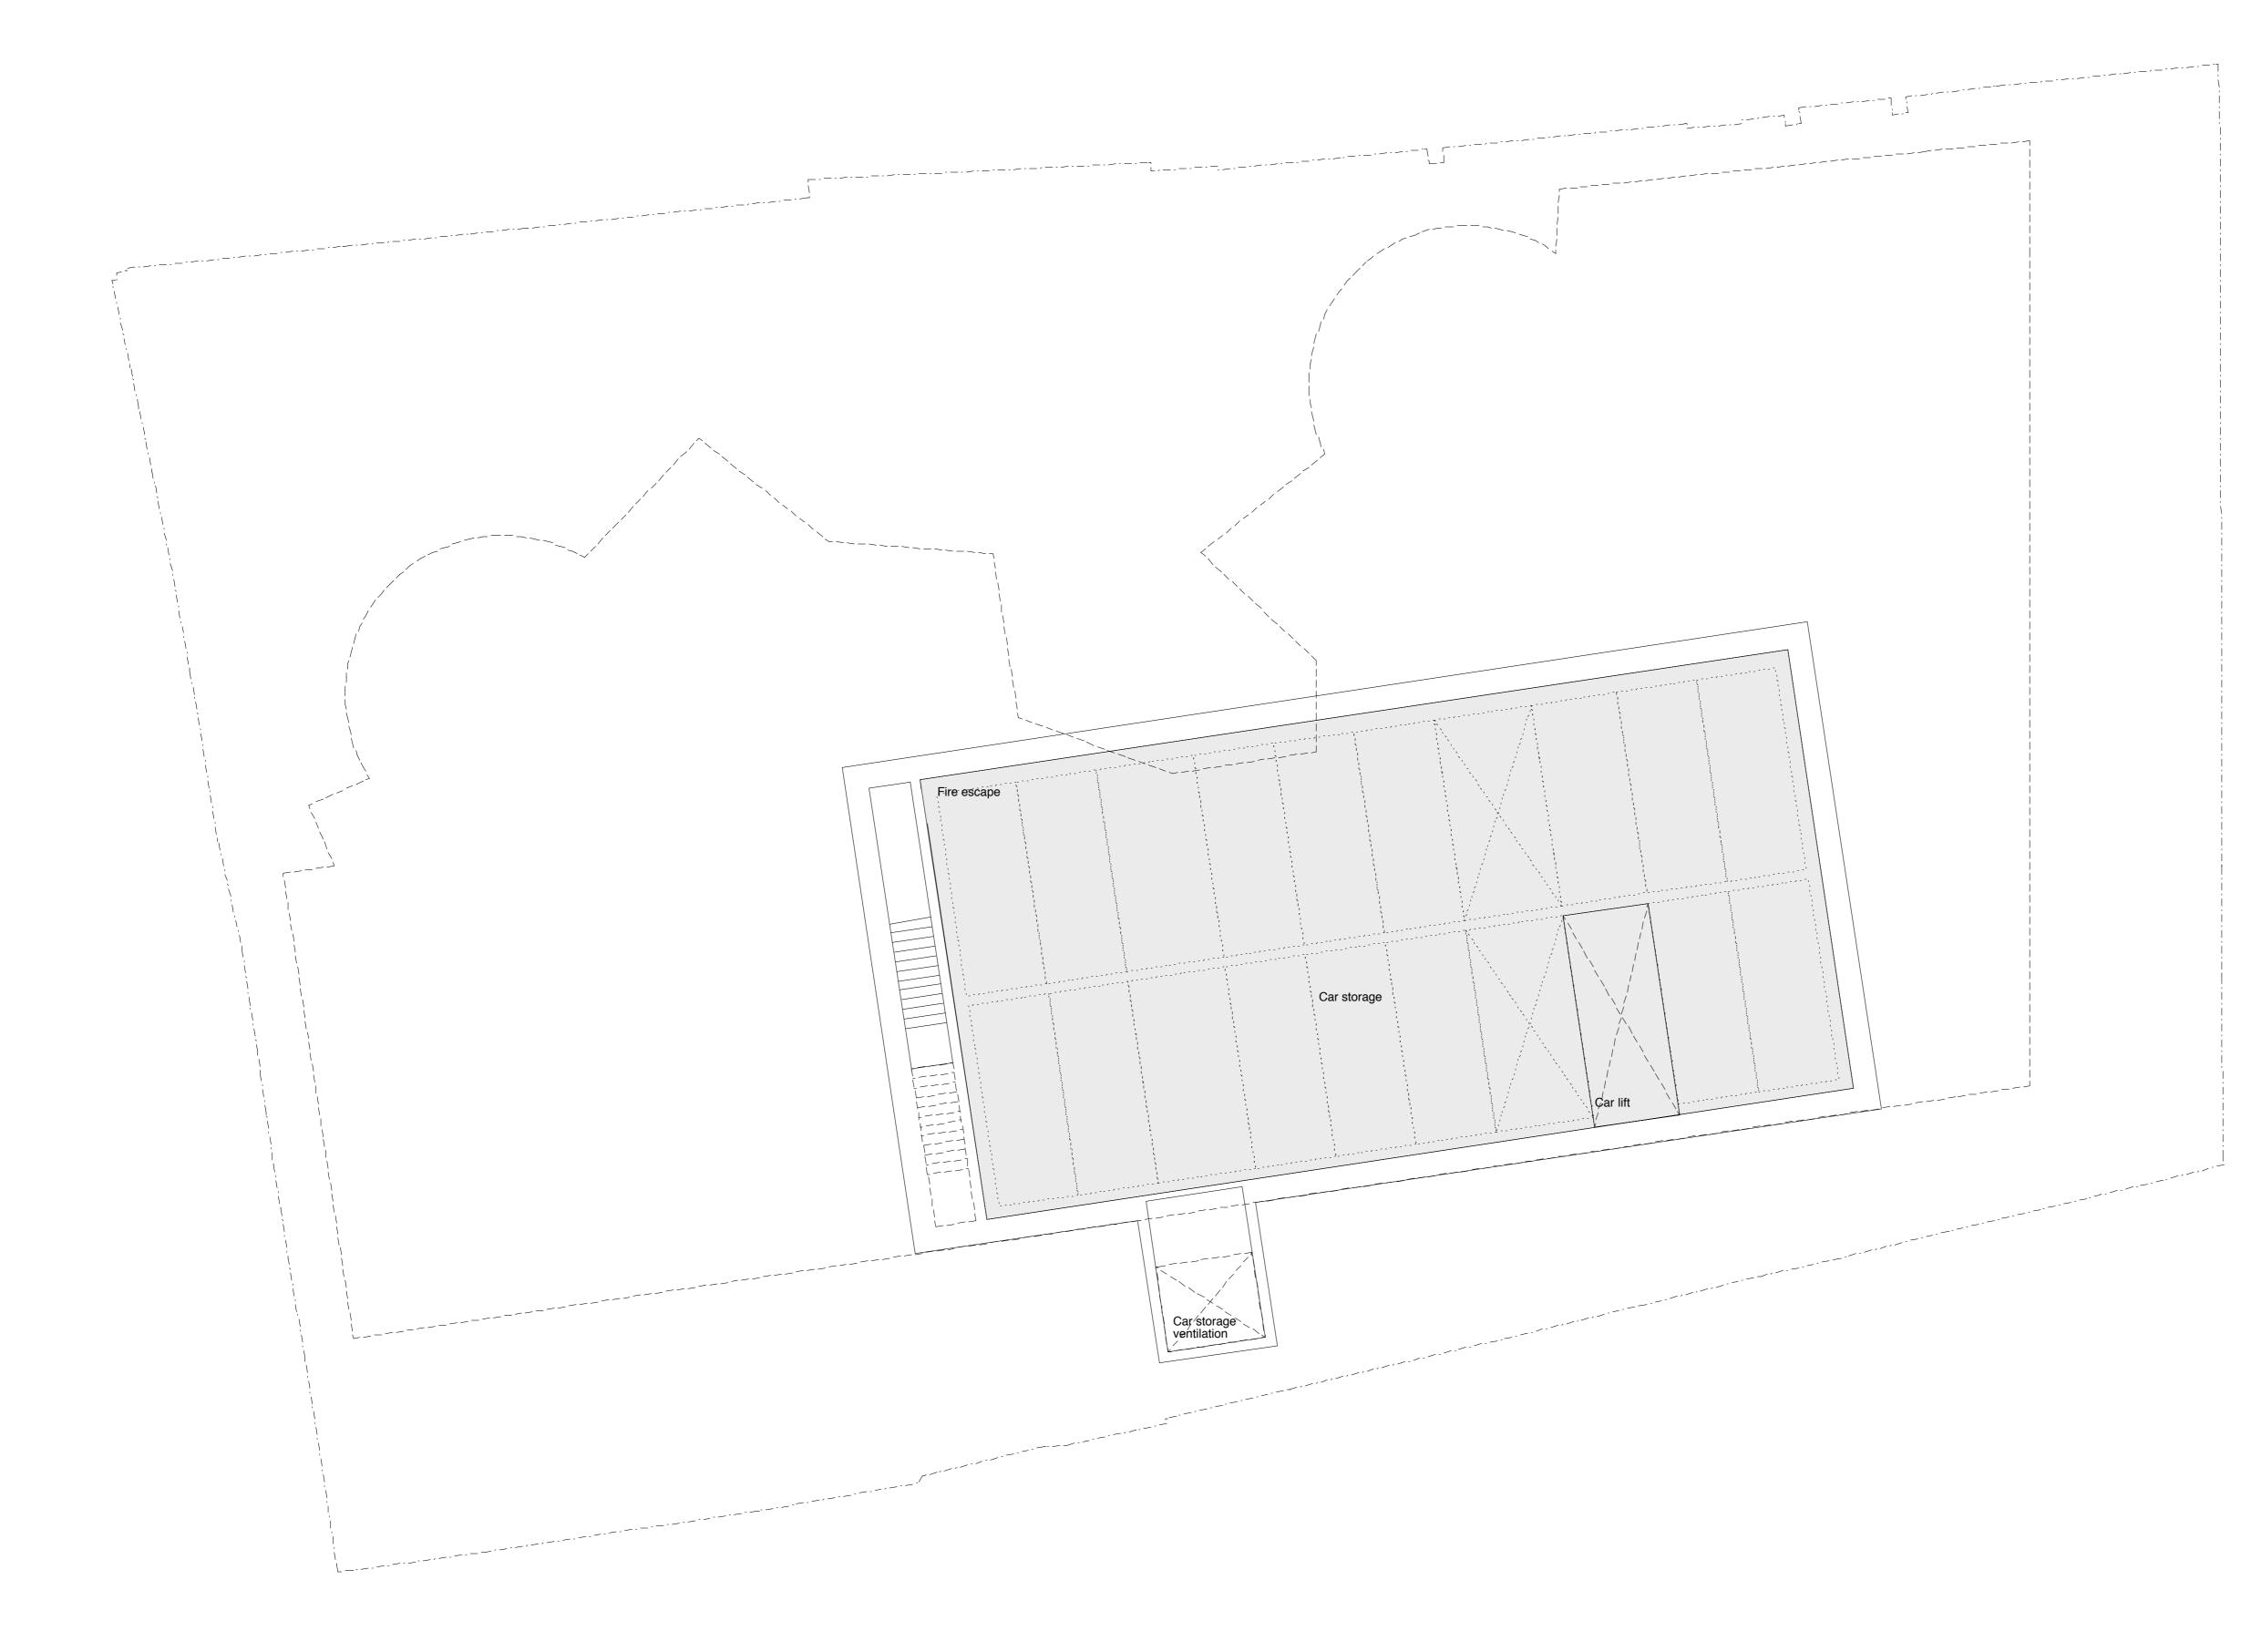

### Sergison Bates architects Proposed basement - car storage

## Fitzjohns Avenue, NW3 Planning Technical Documents

Date Architect Sergison Bates architects 18/11/14 1:100@A1 34 Clerkenwell Close 1:200@A3 London EC1R 0AU United Kingdom

Scale

Tel +44 (0)20 7255 1564 e-mail studio @sergisonbates.co.uk

Revision F 24/03/15 General update

Do not scale from this drawing All dimensions to be verified on site Limited Liability Partnership Registered in England & Wales No. OC317501 Registered office as above

#### 2 \_ 1 1 0 1:100 (m) 0 1 2