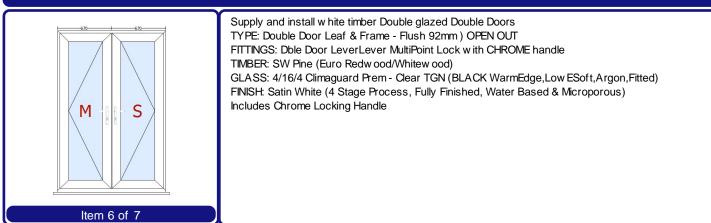

### Bevelled White Open out french door - Double Doors - 1340mm w x 2100mm h - 1 off