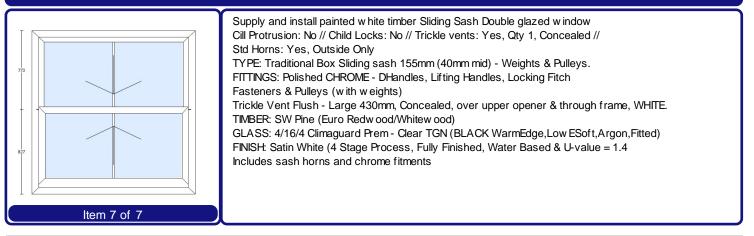

Bevelled White Vertical slider - Kitchen - 1100mm w x 1790mm h - 1 off

Supply and install painted white timber Sliding Sash Double glazed window Cill Protrusion: No // Child Locks: No // Trickle vents: Yes, Qty 1, Concealed //

TYPE: Traditional Box Sliding sash 155mm (40mm mid) - Weights & Pulleys. FITTINGS: Polished CHROME - DHandles, Lifting Handles, Locking Fitch

Trickle Vent Flush - Large 430mm, Concealed, over upper opener & through frame, WHITE.

GLASS: 4/16/4 Climaguard Prem - Clear TGN (BLACK WarmEdge,Low ESoft,Argon,Fitted) FINISH: Satin White (4 Stage Process, Fully Finished, Water Based & U-value = 1.4