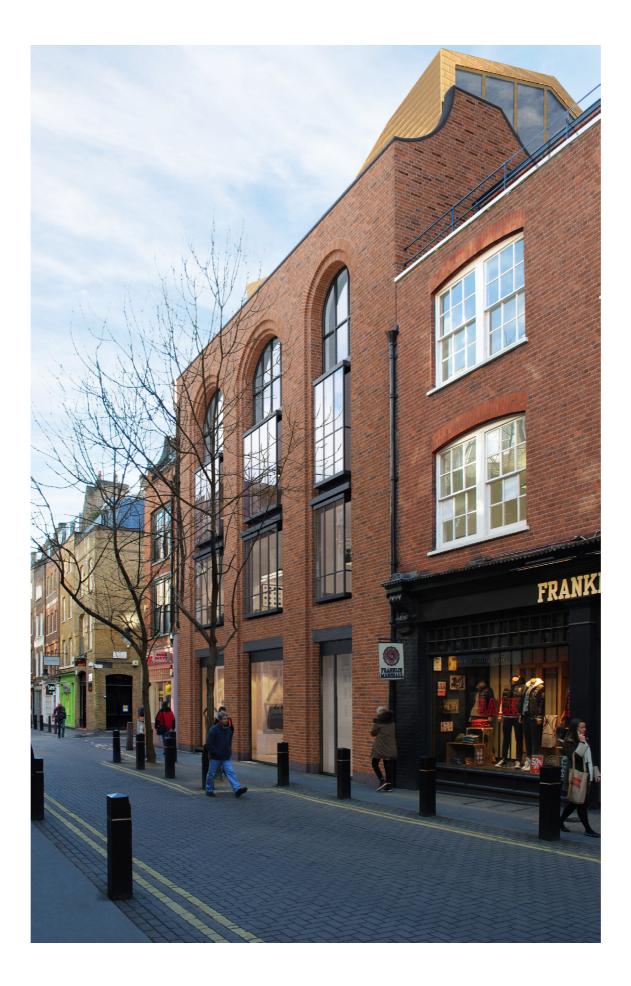

# PLANNING

project

41-45 Neal Street WC2H 9PJ

#### drawing title

Proposed Neal Street View South

| drawn                                                  | size | date                                            | scale    |
|--------------------------------------------------------|------|-------------------------------------------------|----------|
| HBM                                                    | A3   | 13 03 15                                        | -        |
| drawing number                                         |      |                                                 | revision |
| 241_P_70                                               |      |                                                 |          |
| REPORT DISCREPANCIES<br>DO NOT SCALE FROM THIS DRAWING |      | USE LATEST REVISION<br>CHECK DIMENSIONS ON SITE |          |