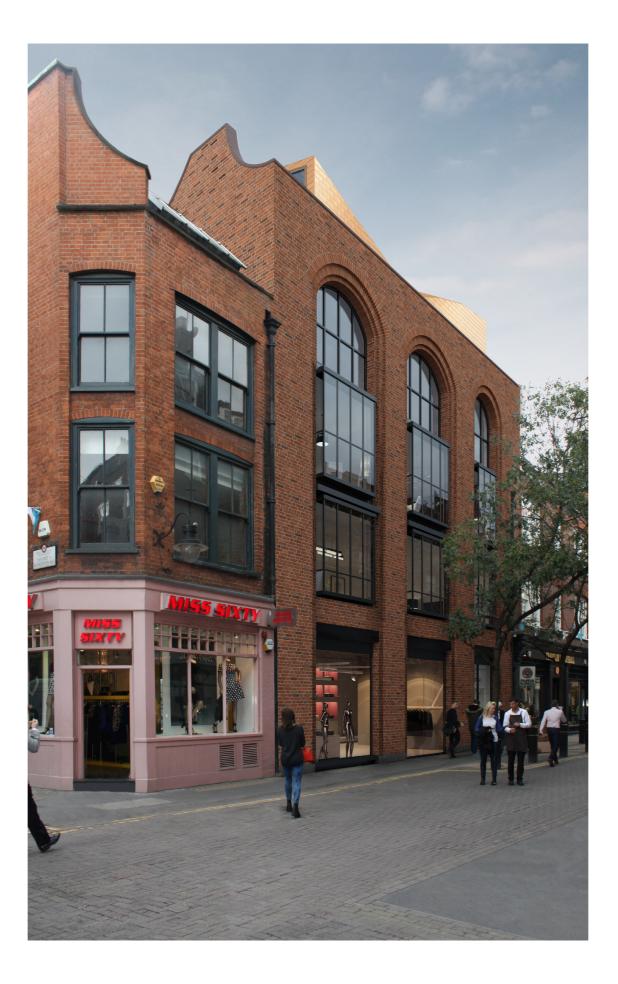

### project

41-45 Neal Street WC2H 9PJ

#### drawing title

Proposed Neal Street View North

| drawn          | size            | date                                            | scale    |
|----------------|-----------------|-------------------------------------------------|----------|
| HBM            | A3              | 13 03 15                                        | -        |
| drawing number |                 |                                                 | revision |
| 241_P_70       |                 |                                                 |          |
| REPORT DISCREP | OM THIS DRAWING | USE LATEST REVISION<br>CHECK DIMENSIONS ON SITE |          |