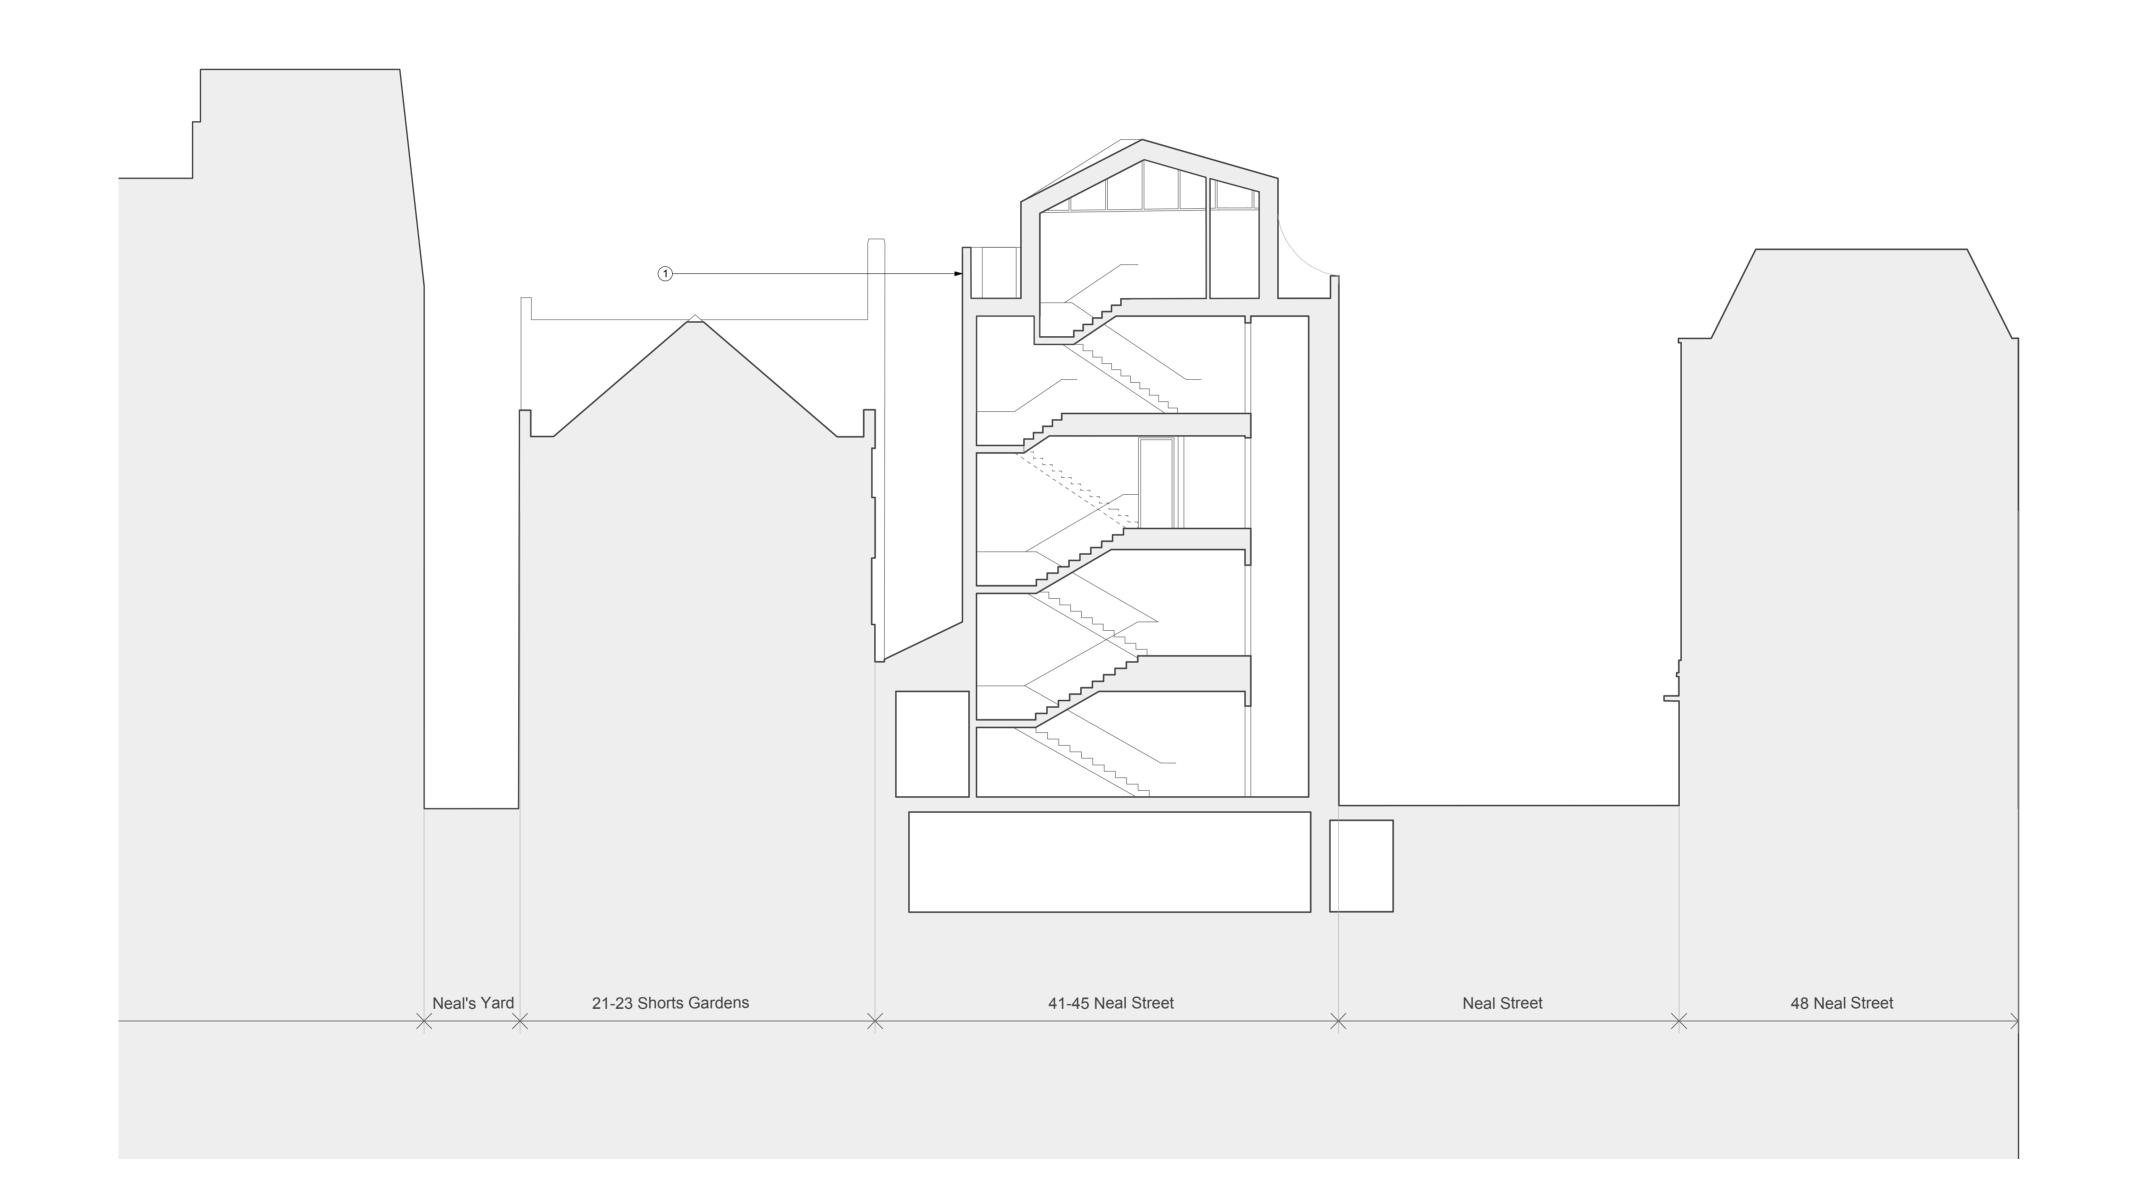

#### **General Note:**

Internal layouts within proposed buildings may be subject to design development.

The precise location of walls, internal doors, columns, risers and the detailed layout internal accommodation may be the subject of non-material changes and may vary from the internal layouts set out in these plans.

These minor alterations should not affect the position and arrangements of external doors and windows nor should they affect the relative relationship between interior spaces and windows.

All materials shown or highlighted are indicative only and may be subject to changes made during detailed design development.

#### Material Legend:

1. Extended parapet in brick to match existing

#### 41-45 Neal Street WC2H 9PJ

drawing title

Proposed Section AA

| drawn          | size  | date     | scale       |
|----------------|-------|----------|-------------|
| HBM            | A1/A3 | 16 03 15 | 1:100/1:200 |
| drawing number |       |          | revision    |
|                |       |          |             |