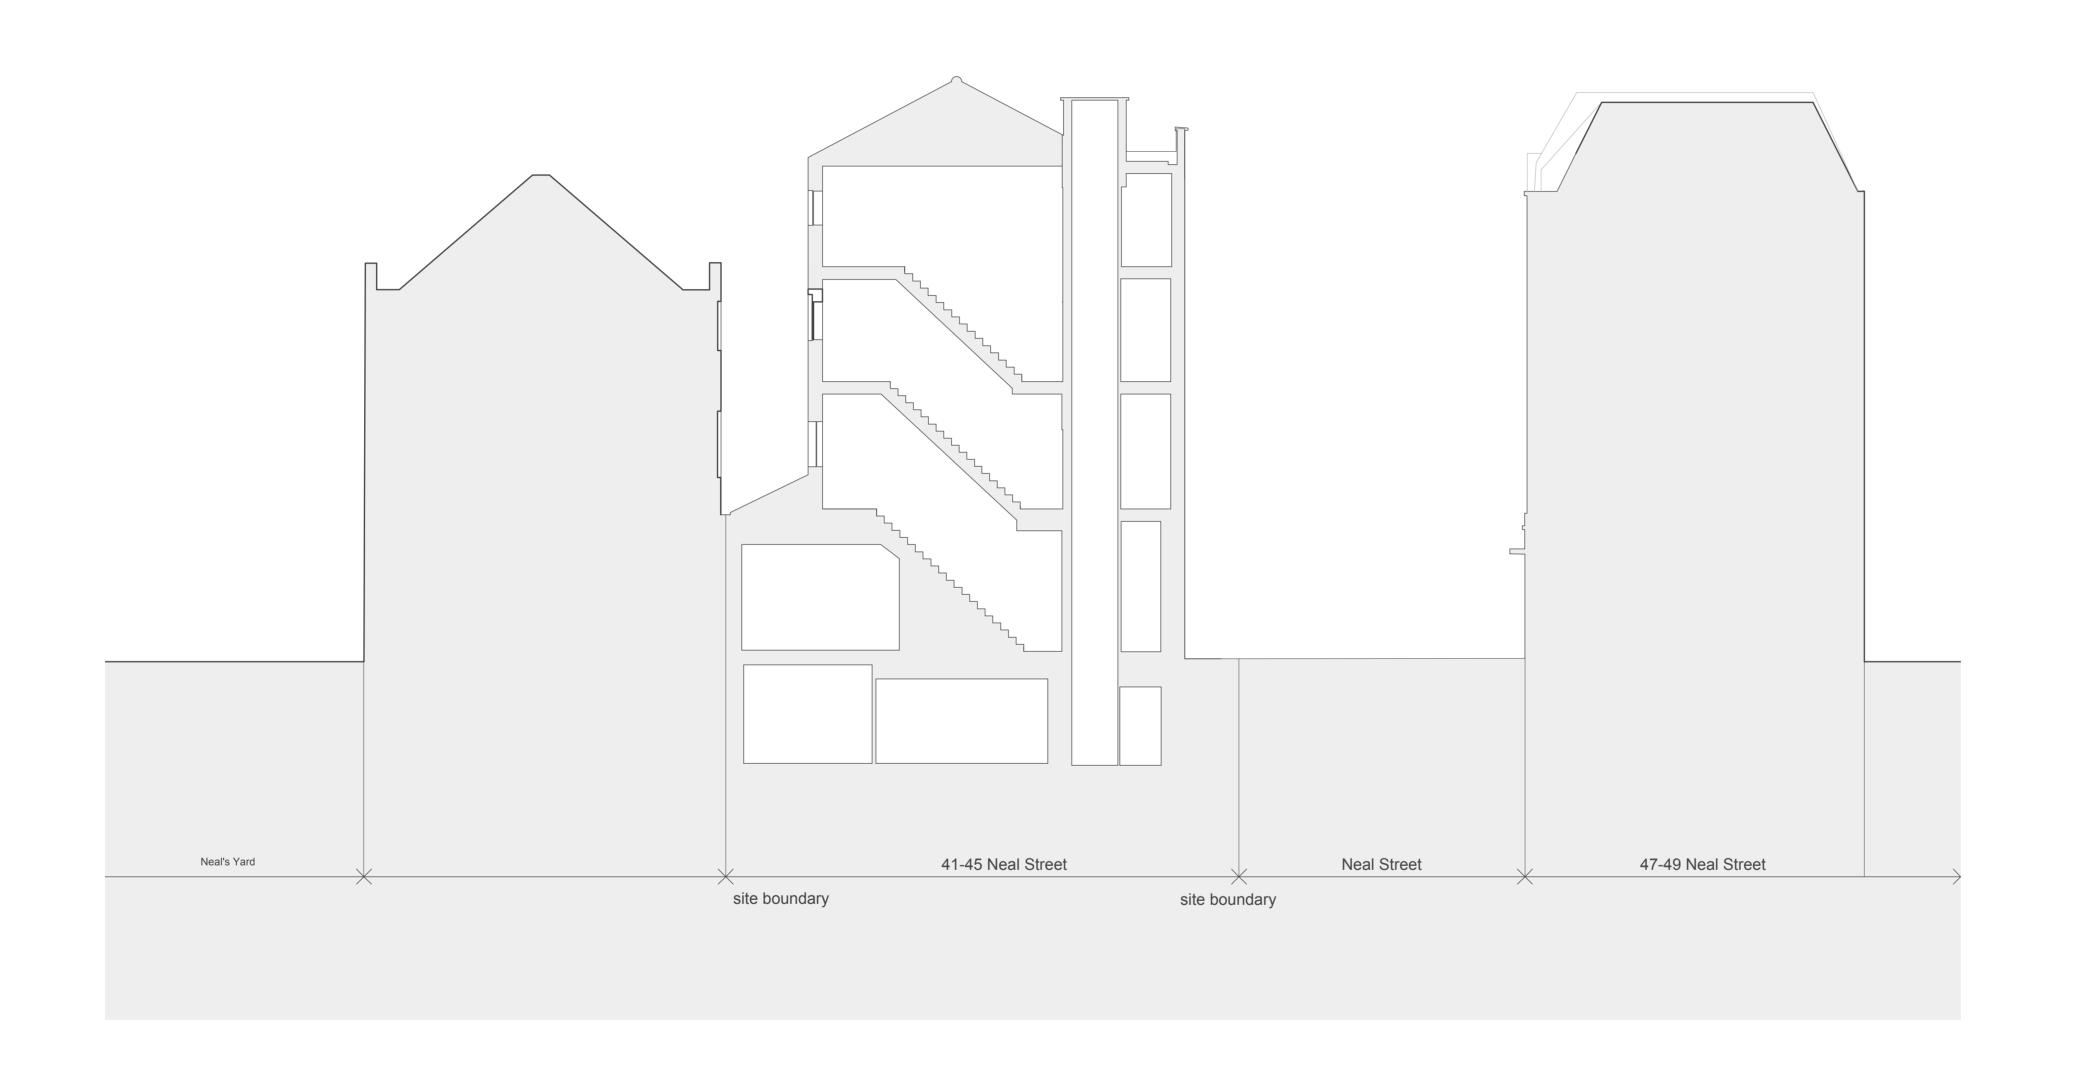

# DSDHA 357 Kennington Lane, Vauxhall, SE11 5QY T 020 7703 3555

F 020 7703 3890

E info@dsdha.co.uk
W www.dsdha.co.uk project

41-45 Neal Street WC2H 9PJ

drawing title

Existing Section AA

| drawn          | size | date     | scale       |
|----------------|------|----------|-------------|
| HBM            | A3   | 16 03 15 | 1:100/1:200 |
| drawing number |      |          | revision    |
|                |      |          |             |

241\_P\_10.30

REPORT DISCREPANCIES

DO NOT SCALE FROM THIS DRAWING

COPYRIGHT ○ DSDHA

USE LATEST REVISION

CHECK DIMENSIONS ON SITE

01 Existing Section AA

**General Note:** 