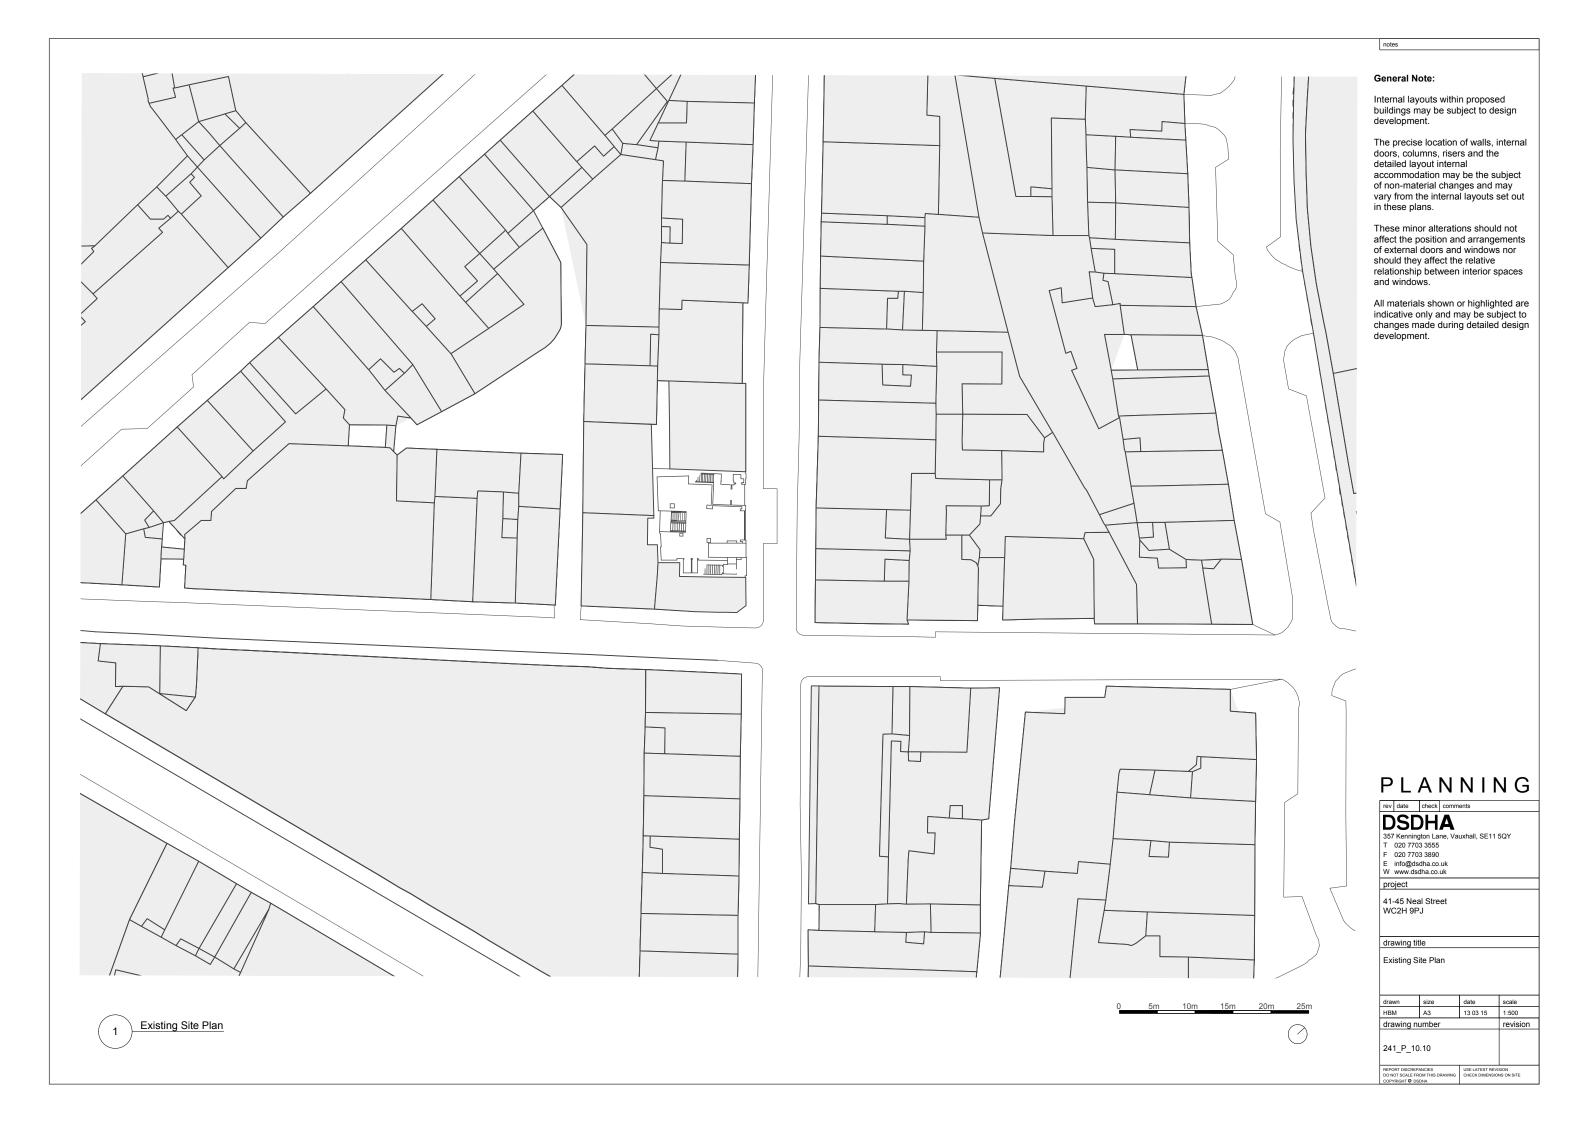

$\bigcirc$ Retail Unit

Existing Basement Plan



notes

## General Note:

Internal layouts within proposed buildings may be subject to design development.

The precise location of walls, internal doors, columns, risers and the detailed layout internal accommodation may be the subject of non-material changes and may vary from the internal layouts set out in these plans.

These minor alterations should not affect the position and arrangements of external doors and windows nor should they affect the relative relationship between interior spaces and windows.

All materials shown or highlighted are indicative only and may be subject to changes made during detailed design development.

## PLANNING

rev date check comments

## DSDHA

357 Kennington Lane, Vauxhall, SE11 5QY T 020 7703 3555 F 0