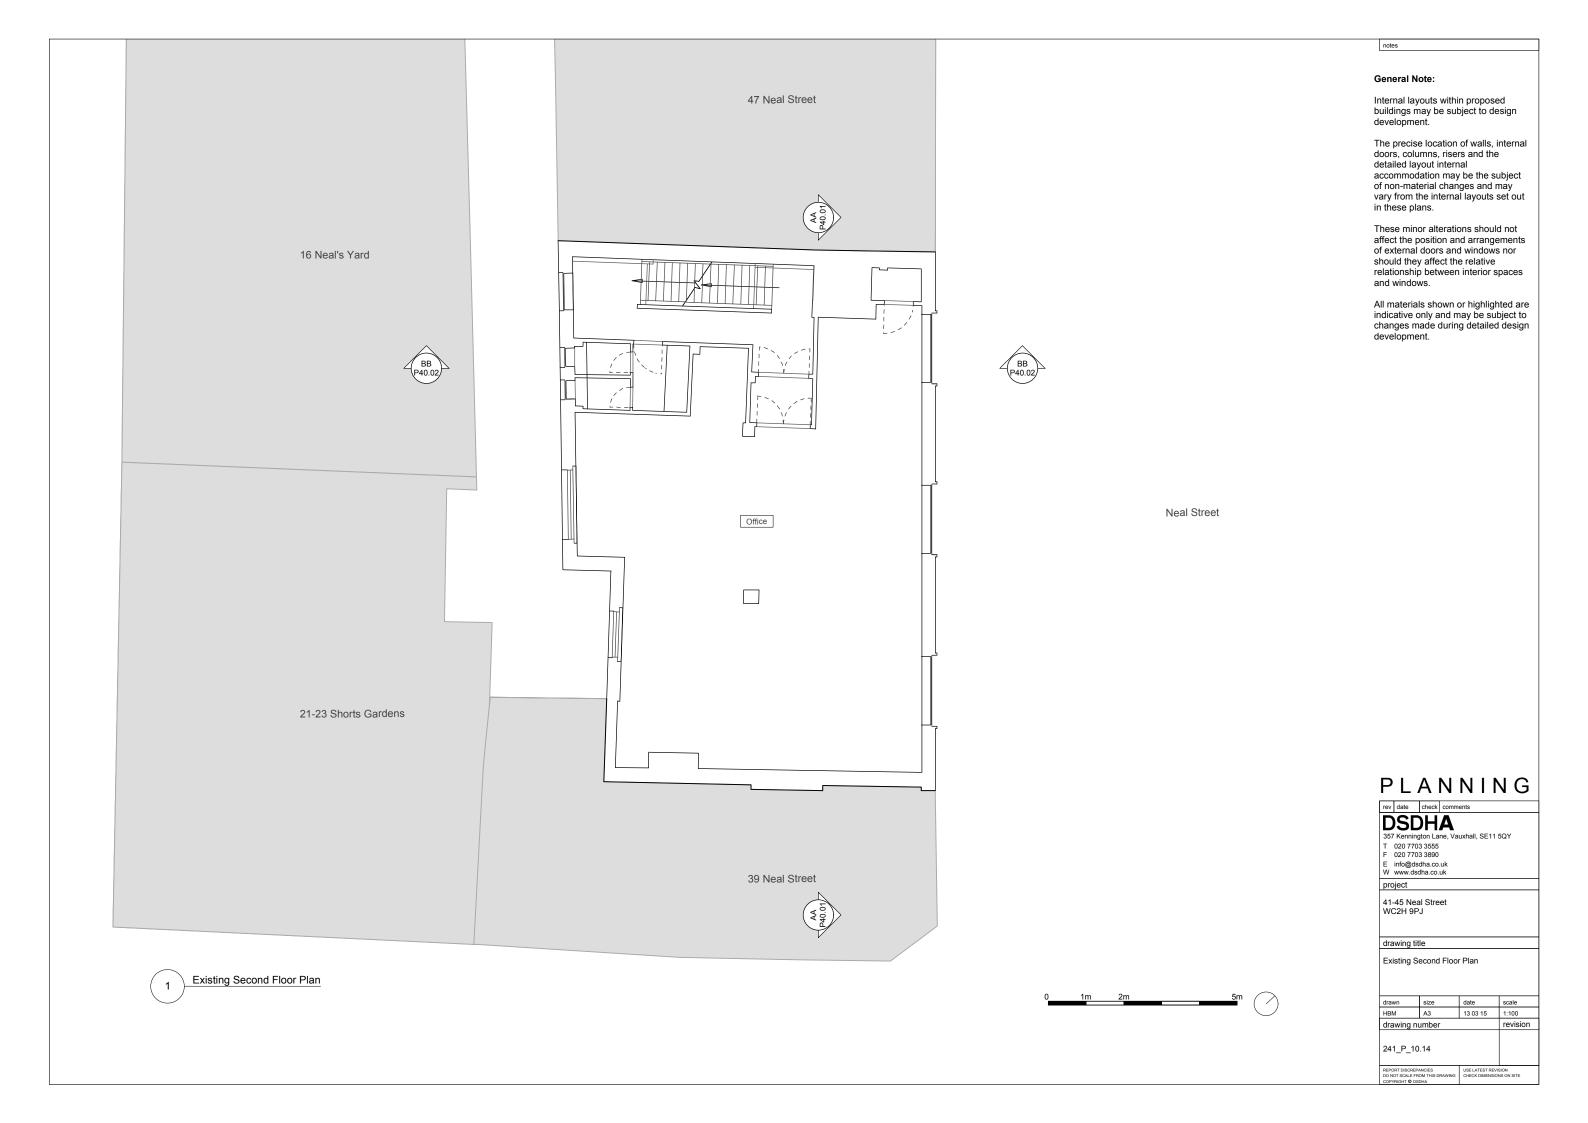

angements of external doors and windows nor should they affect the relative relationship between interior spaces and windows.

All materials shown or highlighted are indicative only and may be subject to changes made during detailed design development.

## PLANNING

rev date check comments

## DSDHA

357 Kennington Lane, Vauxhall, SE11 5QY T 020 7703 3555 F 020 7703 3890

E info@dsdha.co.uk W www.dsdha.co.uk

## project

41-45 Neal Street WC2H 9PJ

drawing title

Existing Basement Plan

| drawn          | size | date     | scale    |
|----------------|------|----------|----------|
| НВМ            | A3   | 13 03 15 | 1:100    |
| drawing number |      |          | revision |
|                |      |          |          |
| 244 D 40 44    |      |          |          |

241\_P\_10.11