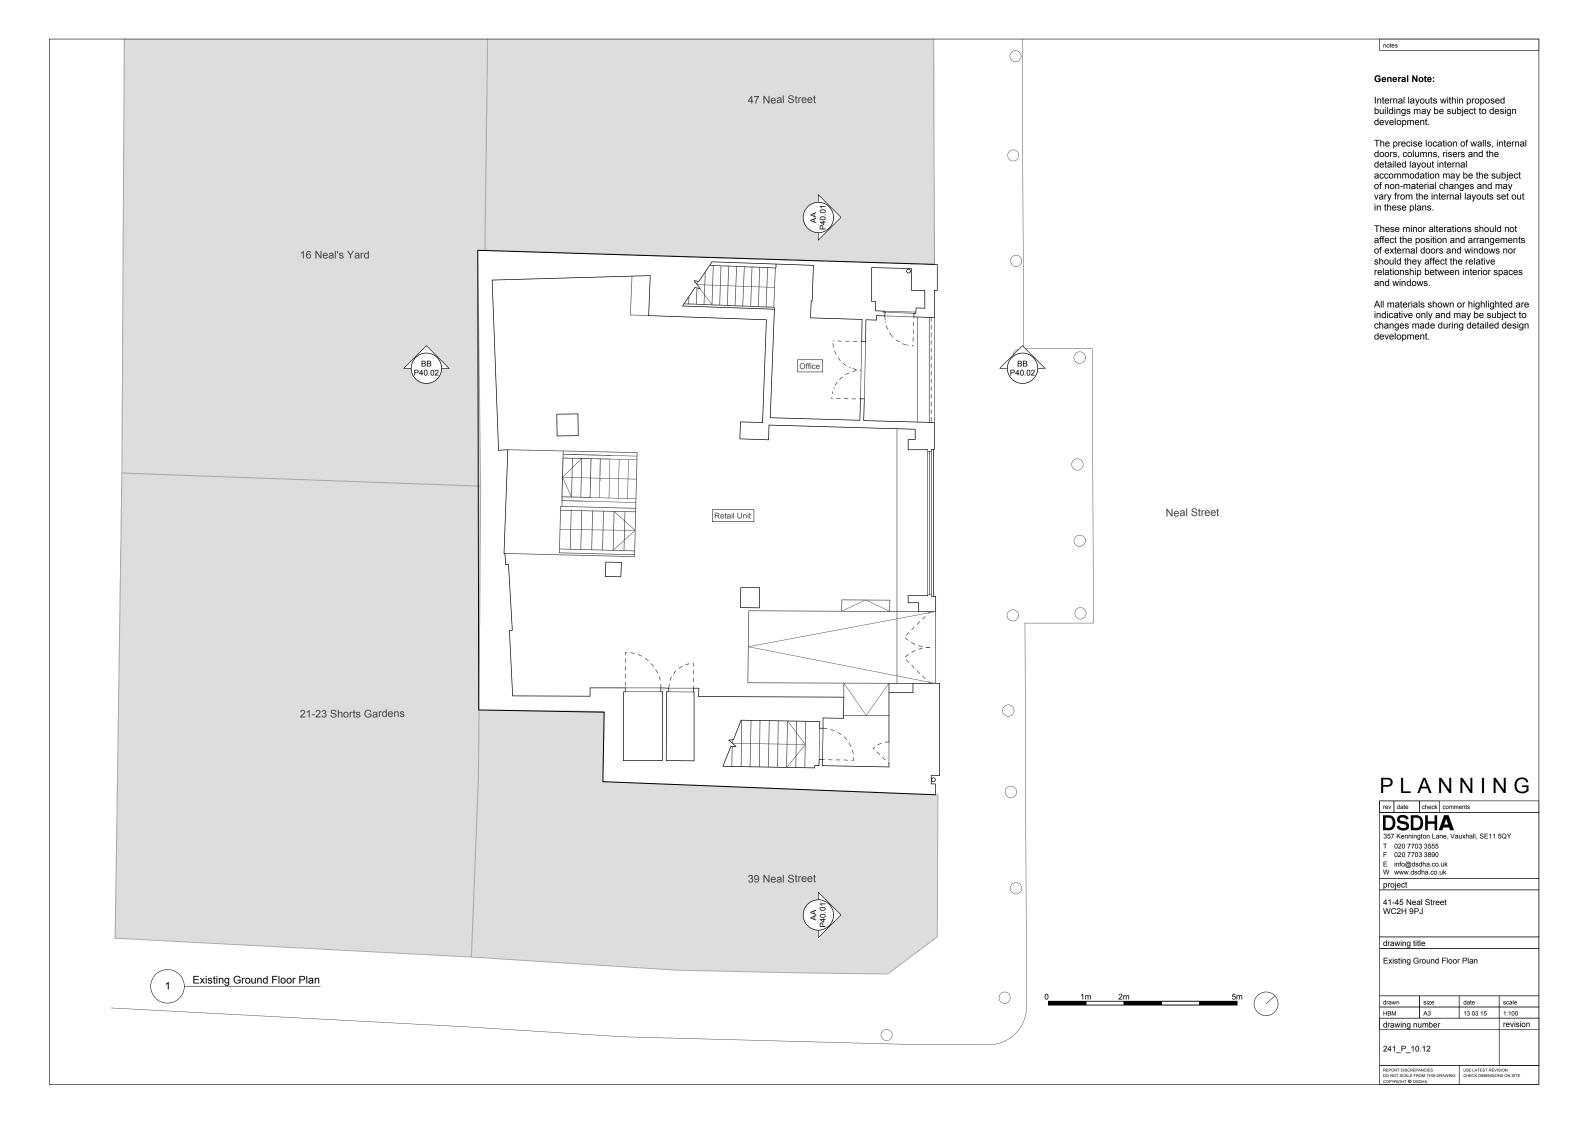

## project

41-45 Neal Street WC2H 9PJ

drawing title

Existing Basement Plan

| drawn          | size | date     | scale    |
|----------------|------|----------|----------|
| НВМ            | A3   | 13 03 15 | 1:100    |
| drawing number |      |          | revision |
|                |      |          |          |
| 244 D 40 44    |      |          |          |