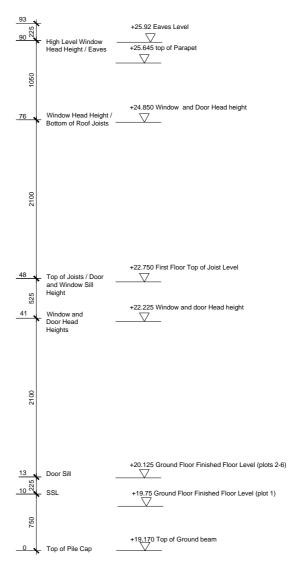

PLEASE NOTE:

FOR CONSTRUCTION PURPOSES USE FIGURED DIMENSIONS ONLY. THIS DRAWING IS TO BE READ IN CONJUNCTION WITH ALL RELEVANT PROJECT INFORMATION. ALL DIMENSIONS MUST BE CHECKED ON SITE PRIOR TO THE COMMENCEMENT OF WORKS. PLEASE REPORT ANY DISCREPANCY TO THE ARCHITECT OR CONTRACT ADMINISTRATOR.

| T6                                                                          | 10/03/2015                                                                                                                               | PV panels ac                                                                                                                                                  | ded                                                    |                                                            |                                                 | JK         |
|-----------------------------------------------------------------------------|------------------------------------------------------------------------------------------------------------------------------------------|---------------------------------------------------------------------------------------------------------------------------------------------------------------|--------------------------------------------------------|------------------------------------------------------------|-------------------------------------------------|------------|
| T5                                                                          | 22/01/2015                                                                                                                               | Balcony joist                                                                                                                                                 | direction                                              | ameno                                                      | ded                                             | JK         |
| Т4<br>Т3                                                                    |                                                                                                                                          | Amended inline with section line<br>position. Retain wall amended to<br>onsite dimensions, setting out<br>dimensions added<br>Building width reduced by 225mm |                                                        |                                                            |                                                 | JK         |
|                                                                             |                                                                                                                                          |                                                                                                                                                               |                                                        |                                                            |                                                 |            |
| T2<br>⊤1                                                                    |                                                                                                                                          | Mews levels added                                                                                                                                             |                                                        |                                                            |                                                 | JK         |
| T1<br>Rev <sup>.</sup>                                                      | 02/12/2013<br>Date:                                                                                                                      | Tender Issue<br>Revision note                                                                                                                                 |                                                        |                                                            |                                                 | JK<br>By:  |
| Pri<br>1A<br>Ma<br>ME                                                       |                                                                                                                                          | т                                                                                                                                                             | 01622<br>01622<br>pbc@<br>www.                         | 2 6922<br>2 6922<br>primel<br>prime                        | 49<br>96<br>bc.co.ul<br>groupltd                | ĸ          |
| Pri<br>1A<br>Ma<br>ME                                                       | me House<br>Queen Anne<br>idstone<br>14 1HU<br>SURVEY(<br>Dject:                                                                         | Road F<br>E<br>W                                                                                                                                              | 01622<br>01622<br>pbc@<br>www.<br>TECTS F              | 2 6922<br>2 6922<br>primel<br>primeç<br>PLANI              | 49<br>96<br>bc.co.ul<br>groupltd<br>NERS        | ĸ          |
| Pri<br>1A<br>Ma<br>ME<br>Pro                                                | me House<br>Queen Anne<br>idstone<br>14 1HU<br>SURVEY(<br>Dject:                                                                         | T<br>Road F<br>E<br>W<br>DRS ARCHI                                                                                                                            | 01622<br>01622<br>pbc@<br>www.<br>TECTS F              | 2 6922<br>2 6922<br>primel<br>primeç<br>PLANI              | 49<br>96<br>bc.co.ul<br>groupltd<br>NERS        | ĸ          |
| Pri<br>1A<br>Ma<br>ME<br>Pro<br>7-8                                         | me House<br>Queen Anne<br>idstone<br>E14 1HU<br>SURVEY(<br>Dject:<br>B Gottfried<br>ent:                                                 | T<br>Road F<br>E<br>W<br>DRS ARCHI                                                                                                                            | 01622<br>01622<br>pbc@<br>www.<br>TECTS F              | 2 6922<br>primel<br>primeç<br>PLANN                        | 49<br>96<br>bc.co.ul<br>groupltd<br>NERS        | ĸ          |
| Pri<br>1A<br>Ma<br>Pro<br>7-{<br>Cli<br>Bro                                 | me House<br>Queen Anne<br>idstone<br>E14 1HU<br>SURVEY(<br>Dject:<br>3 Gottfried<br>ent:<br>omley Parl<br>le:                            | Road F<br>E<br>W<br>DRS ARCHI<br>Mews, Loi                                                                                                                    | 01622<br>01622<br>pbc@<br>www.<br>TECTS F              | 2 6922<br>primel<br>primeç<br>PLANN                        | 49<br>96<br>bc.co.ul<br>groupltd<br>NERS        | ĸ          |
| Pri<br>1A<br>Ma<br>Pro<br>7-{<br>Cli<br>Bro                                 | me House<br>Queen Anne<br>idstone<br>14 1HU<br>SURVEY(<br>Dject:<br>3 Gottfried<br>ent:<br>omley Par                                     | Road F<br>E<br>W<br>DRS ARCHI<br>Mews, Loi                                                                                                                    | 01622<br>01622<br>pbc@<br>www.<br>TECTS F              | 2 6922<br>primel<br>primeç<br>PLANN                        | 49<br>96<br>bc.co.ul<br>groupltd<br>NERS        | ĸ          |
| Pri<br>1A<br>Ma<br>ME<br>Pro<br>7-{<br>Cli<br>Bro<br>Tit                    | me House<br>Queen Anne<br>idstone<br>E14 1HU<br>SURVEY(<br>Dject:<br>3 Gottfried<br>ent:<br>omley Parl<br>le:                            | Road F<br>E<br>W<br>DRS ARCHI<br>Mews, Lou<br>k Garden E                                                                                                      | 01622<br>01622<br>pbc@<br>www.<br>TECTS F              | 2 6922<br>primel<br>primeç<br>PLANN                        | 49<br>96<br>bc.co.ul<br>groupltd<br>NERS        | ĸ          |
| Pri<br>1A<br>Ma<br>ME<br>Pro<br>7-8<br>Cli<br>Bro<br>Tit<br>See<br>Pu       | me House<br>Queen Anne<br>idstone<br>14 1HU<br>SURVEY(<br>oject:<br>3 Gottfried<br>ent:<br>omley Par<br>le:<br>ection A-A<br>rpose of is | Road F<br>E<br>W<br>DRS ARCHI<br>Mews, Lou<br>k Garden E                                                                                                      | 01622<br>01622<br>pbc@<br>www. <br>TECTS F<br>ndon, N' | e 6922<br>e 6922<br>primel<br>primeç<br>WV5 2<br>td        | 49<br>96<br>bc.co.uk<br>groupitd<br>NERS<br>2HR | <<br>      |
| Pri<br>1A<br>Ma<br>ME<br>Pro<br>7-{<br>Cli<br>Bro<br>Tit<br>See<br>Pu<br>IN | me House<br>Queen Anne<br>idstone<br>14 1HU<br>SURVEY(<br>oject:<br>3 Gottfried<br>ent:<br>omley Par<br>le:<br>ection A-A<br>rpose of is | Road F<br>E<br>W<br>DRS ARCHI<br>Mews, Lou<br>k Garden E<br>ssue:<br>ON - NOT                                                                                 | 01622<br>01622<br>pbc@<br>www. <br>TECTS F<br>ndon, N' | e 6922<br>e 6922<br>primel<br>primeg<br>PLANN<br>WV5 2<br> | 49<br>96<br>bc.co.uk<br>groupitd<br>NERS<br>2HR | <<br>co.uk |