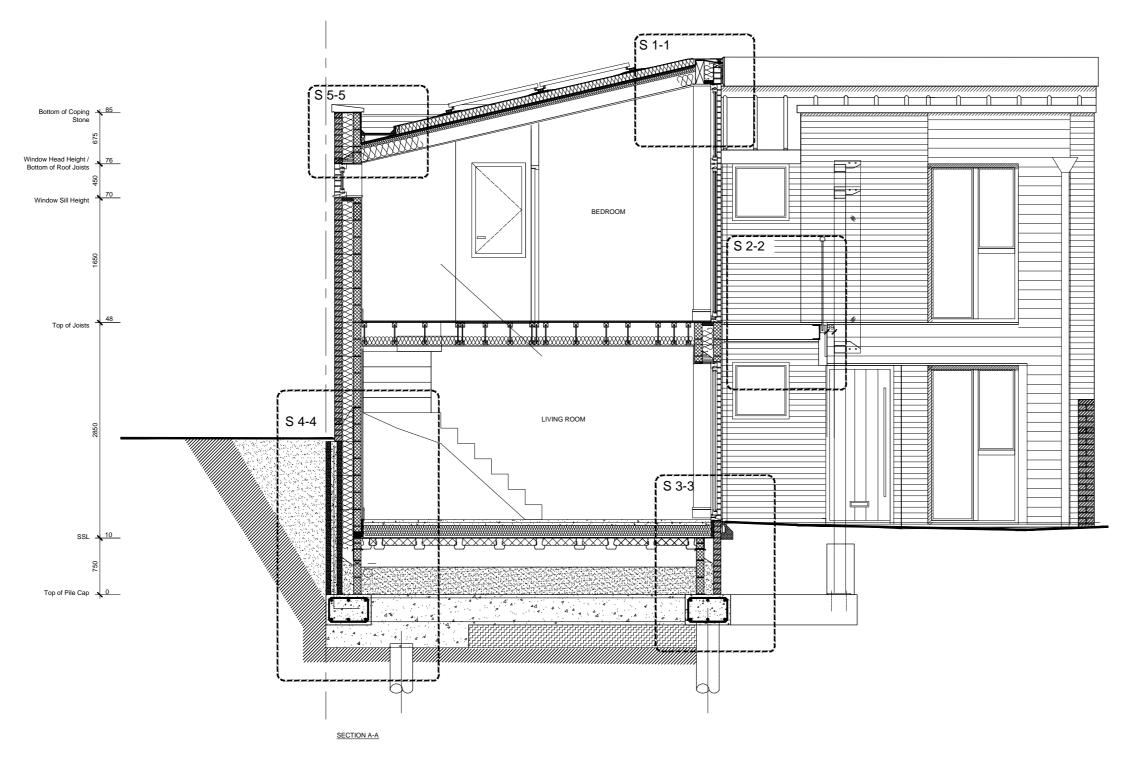

PLEASE NOTE:

FOR CONSTRUCTION PURPOSES USE FIGURED DIMENSIONS ONLY. THIS DRAWING IS TO BE READ IN CONJUNCTION WITH ALL RELEVANT PROJECT INFORMATION. ALL DIMENSIONS MUST BE CHECKED ON SITE PRIOR TO THE COMMENCEMENT OF WORKS. PLEASE REPORT ANY DISCREPANCY TO THE ARCHITECT OR CONTRACT ADMINISTRATOR.

| T6                                                                          | 10/03/2015                                                                                                                               | PV panels ac                                                                                                                                                  | ded                                                    |                                                            |                                                 | JK         |
|-----------------------------------------------------------------------------|------------------------------------------------------------------------------------------------------------------------------------------|---------------------------------------------------------------------------------------------------------------------------------------------------------------|--------------------------------------------------------|------------------------------------------------------------|-------------------------------------------------|------------|
| T5                                                                          | 22/01/2015                                                                                                                               | Balcony joist                                                                                                                                                 | direction                                              | ameno                                                      | ded                                             | JK         |
| Т4<br>Т3                                                                    |                                                                                                                                          | Amended inline with section line<br>position. Retain wall amended to<br>onsite dimensions, setting out<br>dimensions added<br>Building width reduced by 225mm |                                                        |                                                            |                                                 | JK         |
|                                                                             |                                                                                                                                          |                                                                                                                                                               |                                                        |                                                            |                                                 |            |
| T2<br>⊤1                                                                    |                                                                                                                                          | Mews levels added                                                                                                                                             |                                                        |                                                            |                                                 | JK         |
| T1<br>Rev <sup>.</sup>                                                      | 02/12/2013<br>Date:                                                                                                                      | Tender Issue<br>Revision note                                                                                                                                 |                                                        |                                                            |                                                 | JK<br>By:  |
| Pri<br>1A<br>Ma<br>ME                                                       |                                                                                                                                          | т                                                                                                                                                             | 01622<br>01622<br>pbc@<br>www.                         | 2 6922<br>2 6922<br>primel<br>prime                        | 49<br>96<br>bc.co.ul<br>groupltd                | ĸ          |
| Pri<br>1A<br>Ma<br>ME                                                       | me House<br>Queen Anne<br>idstone<br>14 1HU<br>SURVEY(<br>Dject:                                                                         | Road F<br>E<br>W                                                                                                                                              | 01622<br>01622<br>pbc@<br>www.<br>TECTS F              | 2 6922<br>2 6922<br>primel<br>primeç<br>PLANI              | 49<br>96<br>bc.co.ul<br>groupltd<br>NERS        | ĸ          |
| Pri<br>1A<br>Ma<br>ME<br>Pro                                                | me House<br>Queen Anne<br>idstone<br>14 1HU<br>SURVEY(<br>Dject:                                                                         | T<br>Road F<br>E<br>W<br>DRS ARCHI                                                                                                                            | 01622<br>01622<br>pbc@<br>www.<br>TECTS F              | 2 6922<br>2 6922<br>primel<br>primeç<br>PLANI              | 49<br>96<br>bc.co.ul<br>groupltd<br>NERS        | ĸ          |
| Pri<br>1A<br>Ma<br>ME<br>Pro<br>7-8                                         | me House<br>Queen Anne<br>idstone<br>E14 1HU<br>SURVEY(<br>Dject:<br>B Gottfried<br>ent:                                                 | T<br>Road F<br>E<br>W<br>DRS ARCHI                                                                                                                            | 01622<br>01622<br>pbc@<br>www.<br>TECTS F              | 2 6922<br>primel<br>primeç<br>PLANN                        | 49<br>96<br>bc.co.ul<br>groupltd<br>NERS        | ĸ          |
| Pri<br>1A<br>Ma<br>Pro<br>7-{<br>Cli<br>Bro                                 | me House<br>Queen Anne<br>idstone<br>E14 1HU<br>SURVEY(<br>Dject:<br>3 Gottfried<br>ent:<br>omley Parl<br>le:                            | Road F<br>E<br>W<br>DRS ARCHI<br>Mews, Loi                                                                                                                    | 01622<br>01622<br>pbc@<br>www.<br>TECTS F              | 2 6922<br>primel<br>primeç<br>PLANN                        | 49<br>96<br>bc.co.ul<br>groupltd<br>NERS        | ĸ          |
| Pri<br>1A<br>Ma<br>Pro<br>7-{<br>Cli<br>Bro                                 | me House<br>Queen Anne<br>idstone<br>14 1HU<br>SURVEY(<br>Dject:<br>3 Gottfried<br>ent:<br>omley Par                                     | Road F<br>E<br>W<br>DRS ARCHI<br>Mews, Loi                                                                                                                    | 01622<br>01622<br>pbc@<br>www.<br>TECTS F              | 2 6922<br>primel<br>primeç<br>PLANN                        | 49<br>96<br>bc.co.ul<br>groupltd<br>NERS        | ĸ          |
| Pri<br>1A<br>Ma<br>ME<br>Pro<br>7-{<br>Cli<br>Bro<br>Tit                    | me House<br>Queen Anne<br>idstone<br>E14 1HU<br>SURVEY(<br>Dject:<br>3 Gottfried<br>ent:<br>omley Parl<br>le:                            | Road F<br>E<br>W<br>DRS ARCHI<br>Mews, Lou<br>k Garden E                                                                                                      | 01622<br>01622<br>pbc@<br>www.<br>TECTS F              | 2 6922<br>primel<br>primeç<br>PLANN                        | 49<br>96<br>bc.co.ul<br>groupltd<br>NERS        | ĸ          |
| Pri<br>1A<br>Ma<br>ME<br>Pro<br>7-8<br>Cli<br>Bro<br>Tit<br>See<br>Pu       | me House<br>Queen Anne<br>idstone<br>14 1HU<br>SURVEY(<br>oject:<br>3 Gottfried<br>ent:<br>omley Par<br>le:<br>ection A-A<br>rpose of is | Road F<br>E<br>W<br>DRS ARCHI<br>Mews, Lou<br>k Garden E                                                                                                      | 01622<br>01622<br>pbc@<br>www. <br>TECTS F<br>ndon, N' | e 6922<br>e 6922<br>primel<br>primeç<br>WV5 2<br>td        | 49<br>96<br>bc.co.uk<br>groupitd<br>NERS<br>2HR | <<br>      |
| Pri<br>1A<br>Ma<br>ME<br>Pro<br>7-{<br>Cli<br>Bro<br>Tit<br>See<br>Pu<br>IN | me House<br>Queen Anne<br>idstone<br>14 1HU<br>SURVEY(<br>oject:<br>3 Gottfried<br>ent:<br>omley Par<br>le:<br>ection A-A<br>rpose of is | Road F<br>E<br>W<br>DRS ARCHI<br>Mews, Lou<br>k Garden E<br>ssue:<br>ON - NOT                                                                                 | 01622<br>01622<br>pbc@<br>www. <br>TECTS F<br>ndon, N' | e 6922<br>e 6922<br>primel<br>primeg<br>PLANN<br>WV5 2<br> | 49<br>96<br>bc.co.uk<br>groupitd<br>NERS<br>2HR | <<br>co.uk |