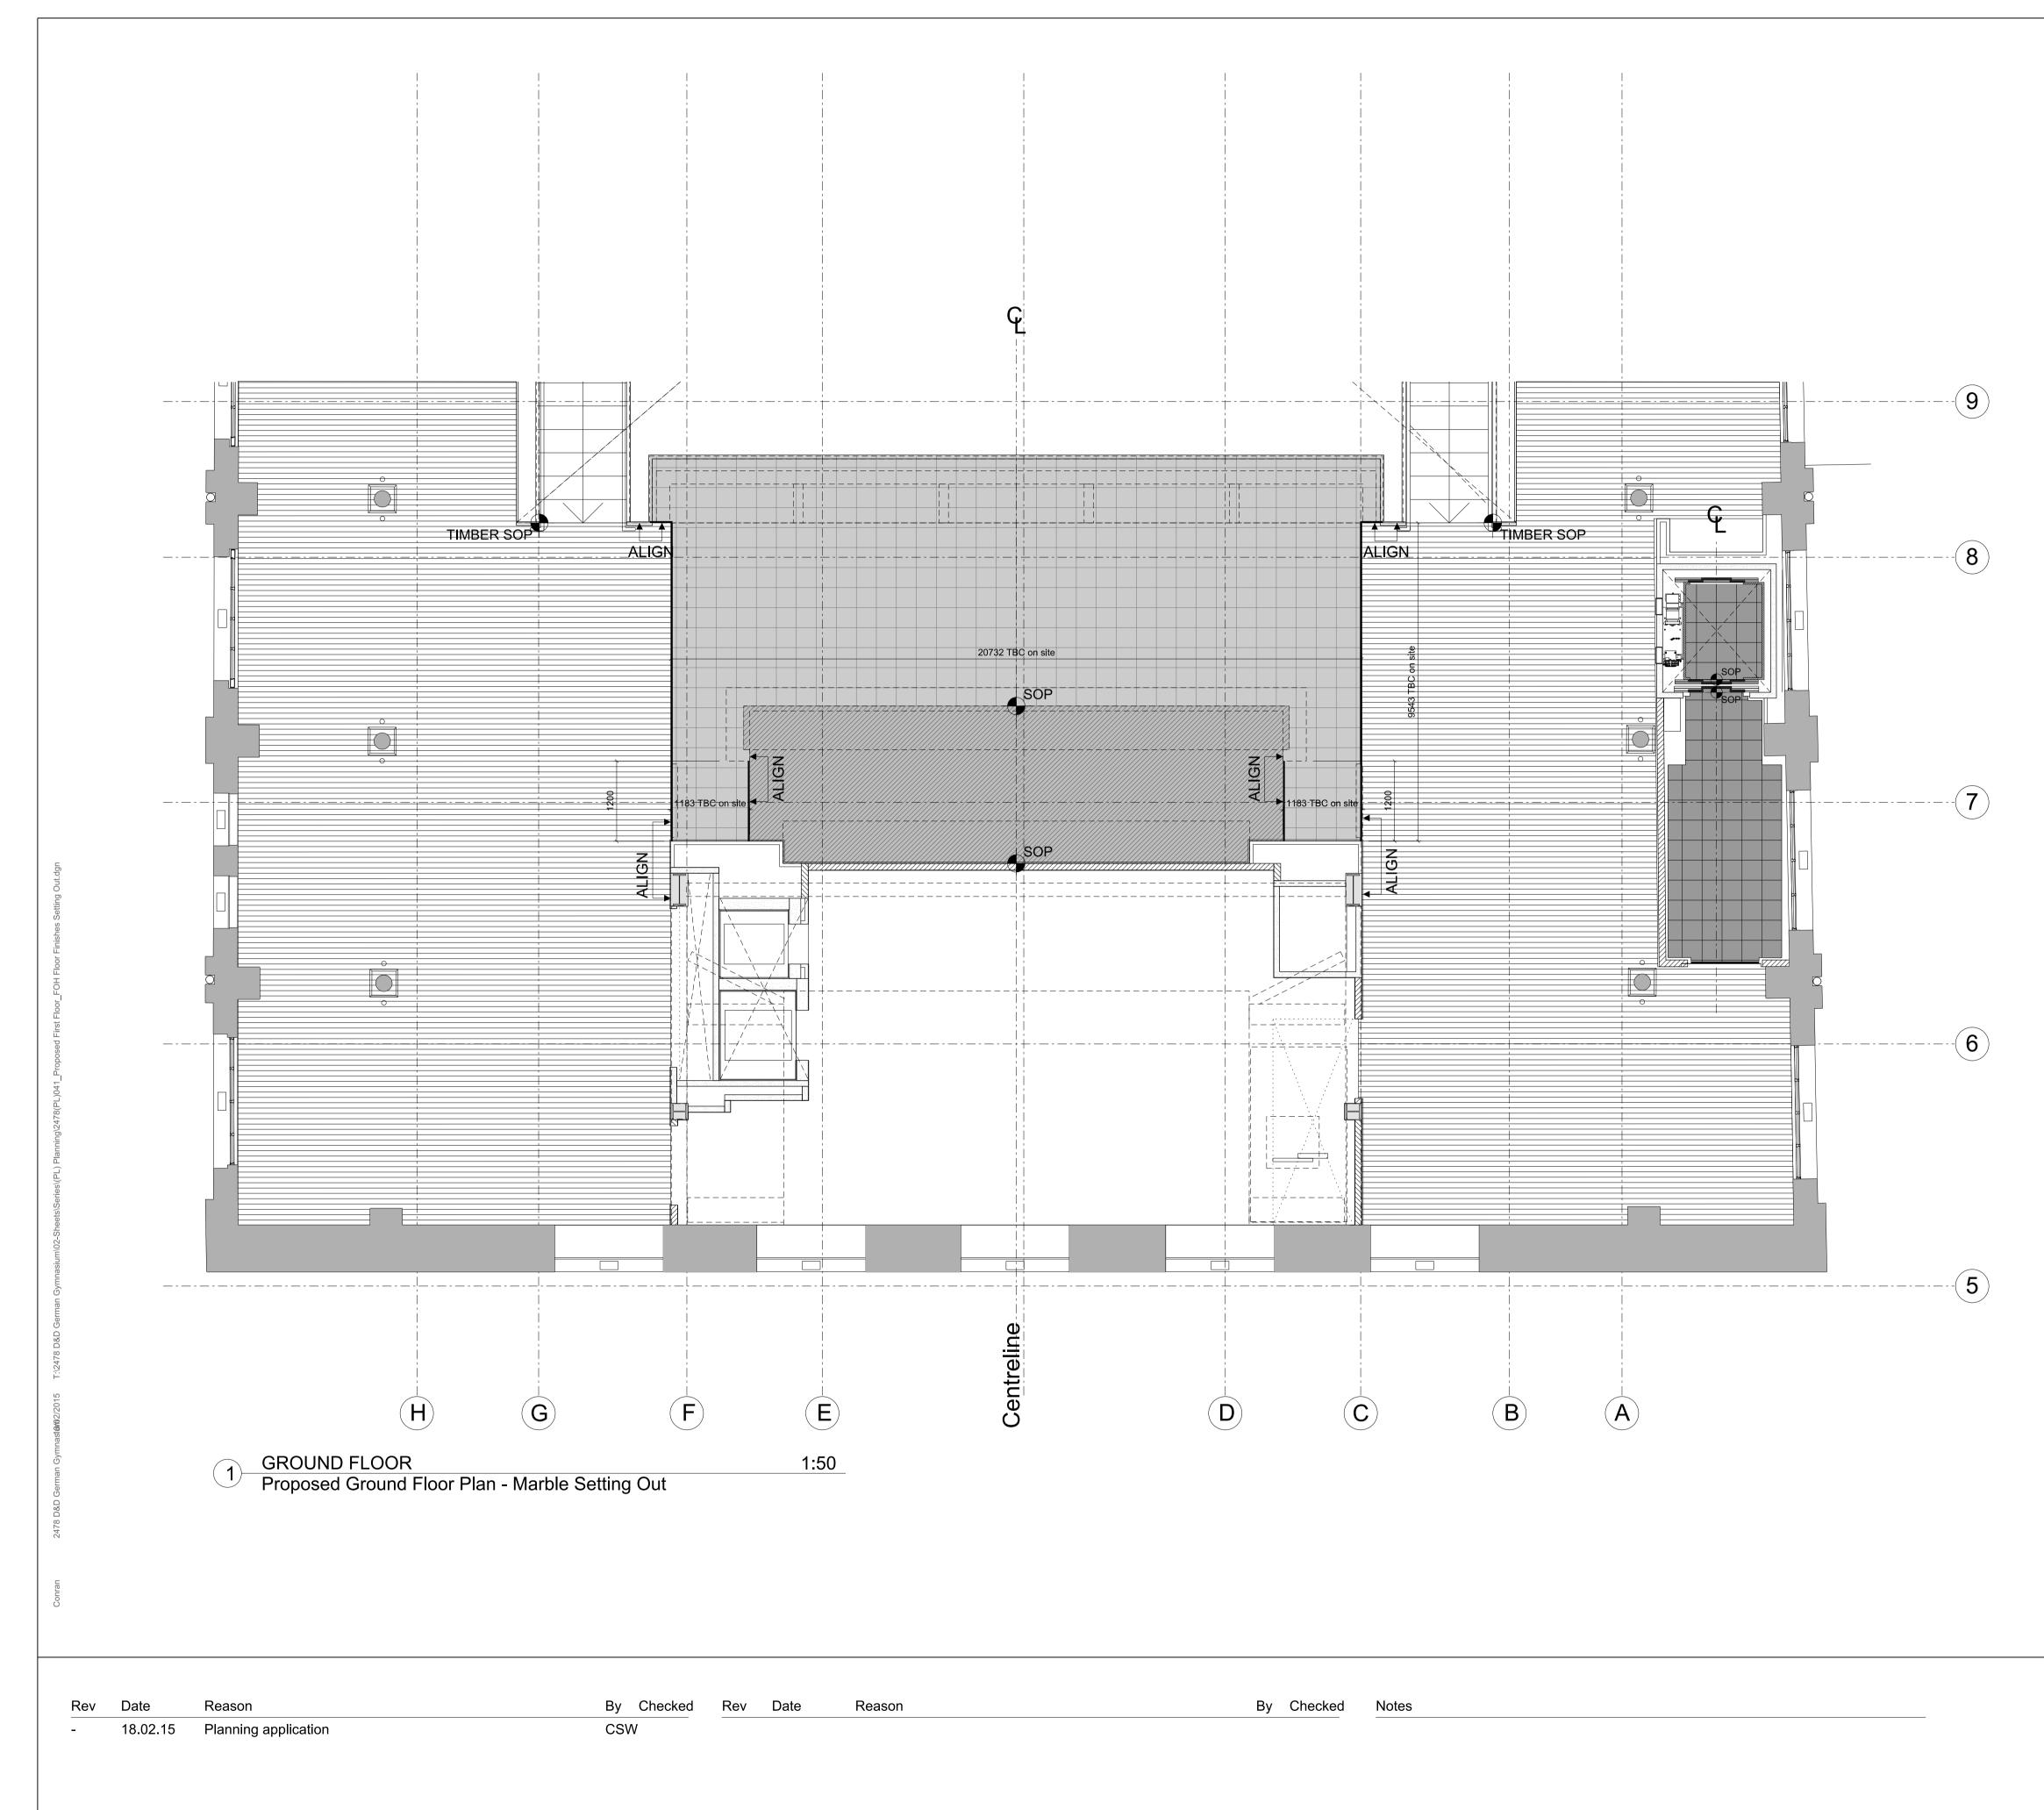

Project: D&D German Gymnasium Client: D&D London Drawing title: Proposed Ground Floor Plan - Marble Setting Out

Scale 1:50 @ A1 Date: 18.02.15 Drawn by: MH Project number: 2478 Drawing No: (PL)041 Rev: Status: Planning Checked by: N

All elements of interior design, kitchen layout, bar design, signage/graphics and services design are indicative and subject to revisions at the time of fit-out design. Site Boundary ----

| KEY: |                                                                                                                                        |
|------|----------------------------------------------------------------------------------------------------------------------------------------|
|      | M40/115B<br>White Marble                                                                                                               |
|      | M40/115A<br>Light Grey Stone                                                                                                           |
|      | M40/115C<br>Black Stone                                                                                                                |
|      | P20/170A<br>12.5mm brass inlay to match NBS finish; to sit flush<br>with surface of the marble. See detail 8 on drawing<br>2478(43)001 |
|      | M40/110A<br>Tile behind bar                                                                                                            |
|      | K21/110B<br>Reclaimed timber flooring                                                                                                  |