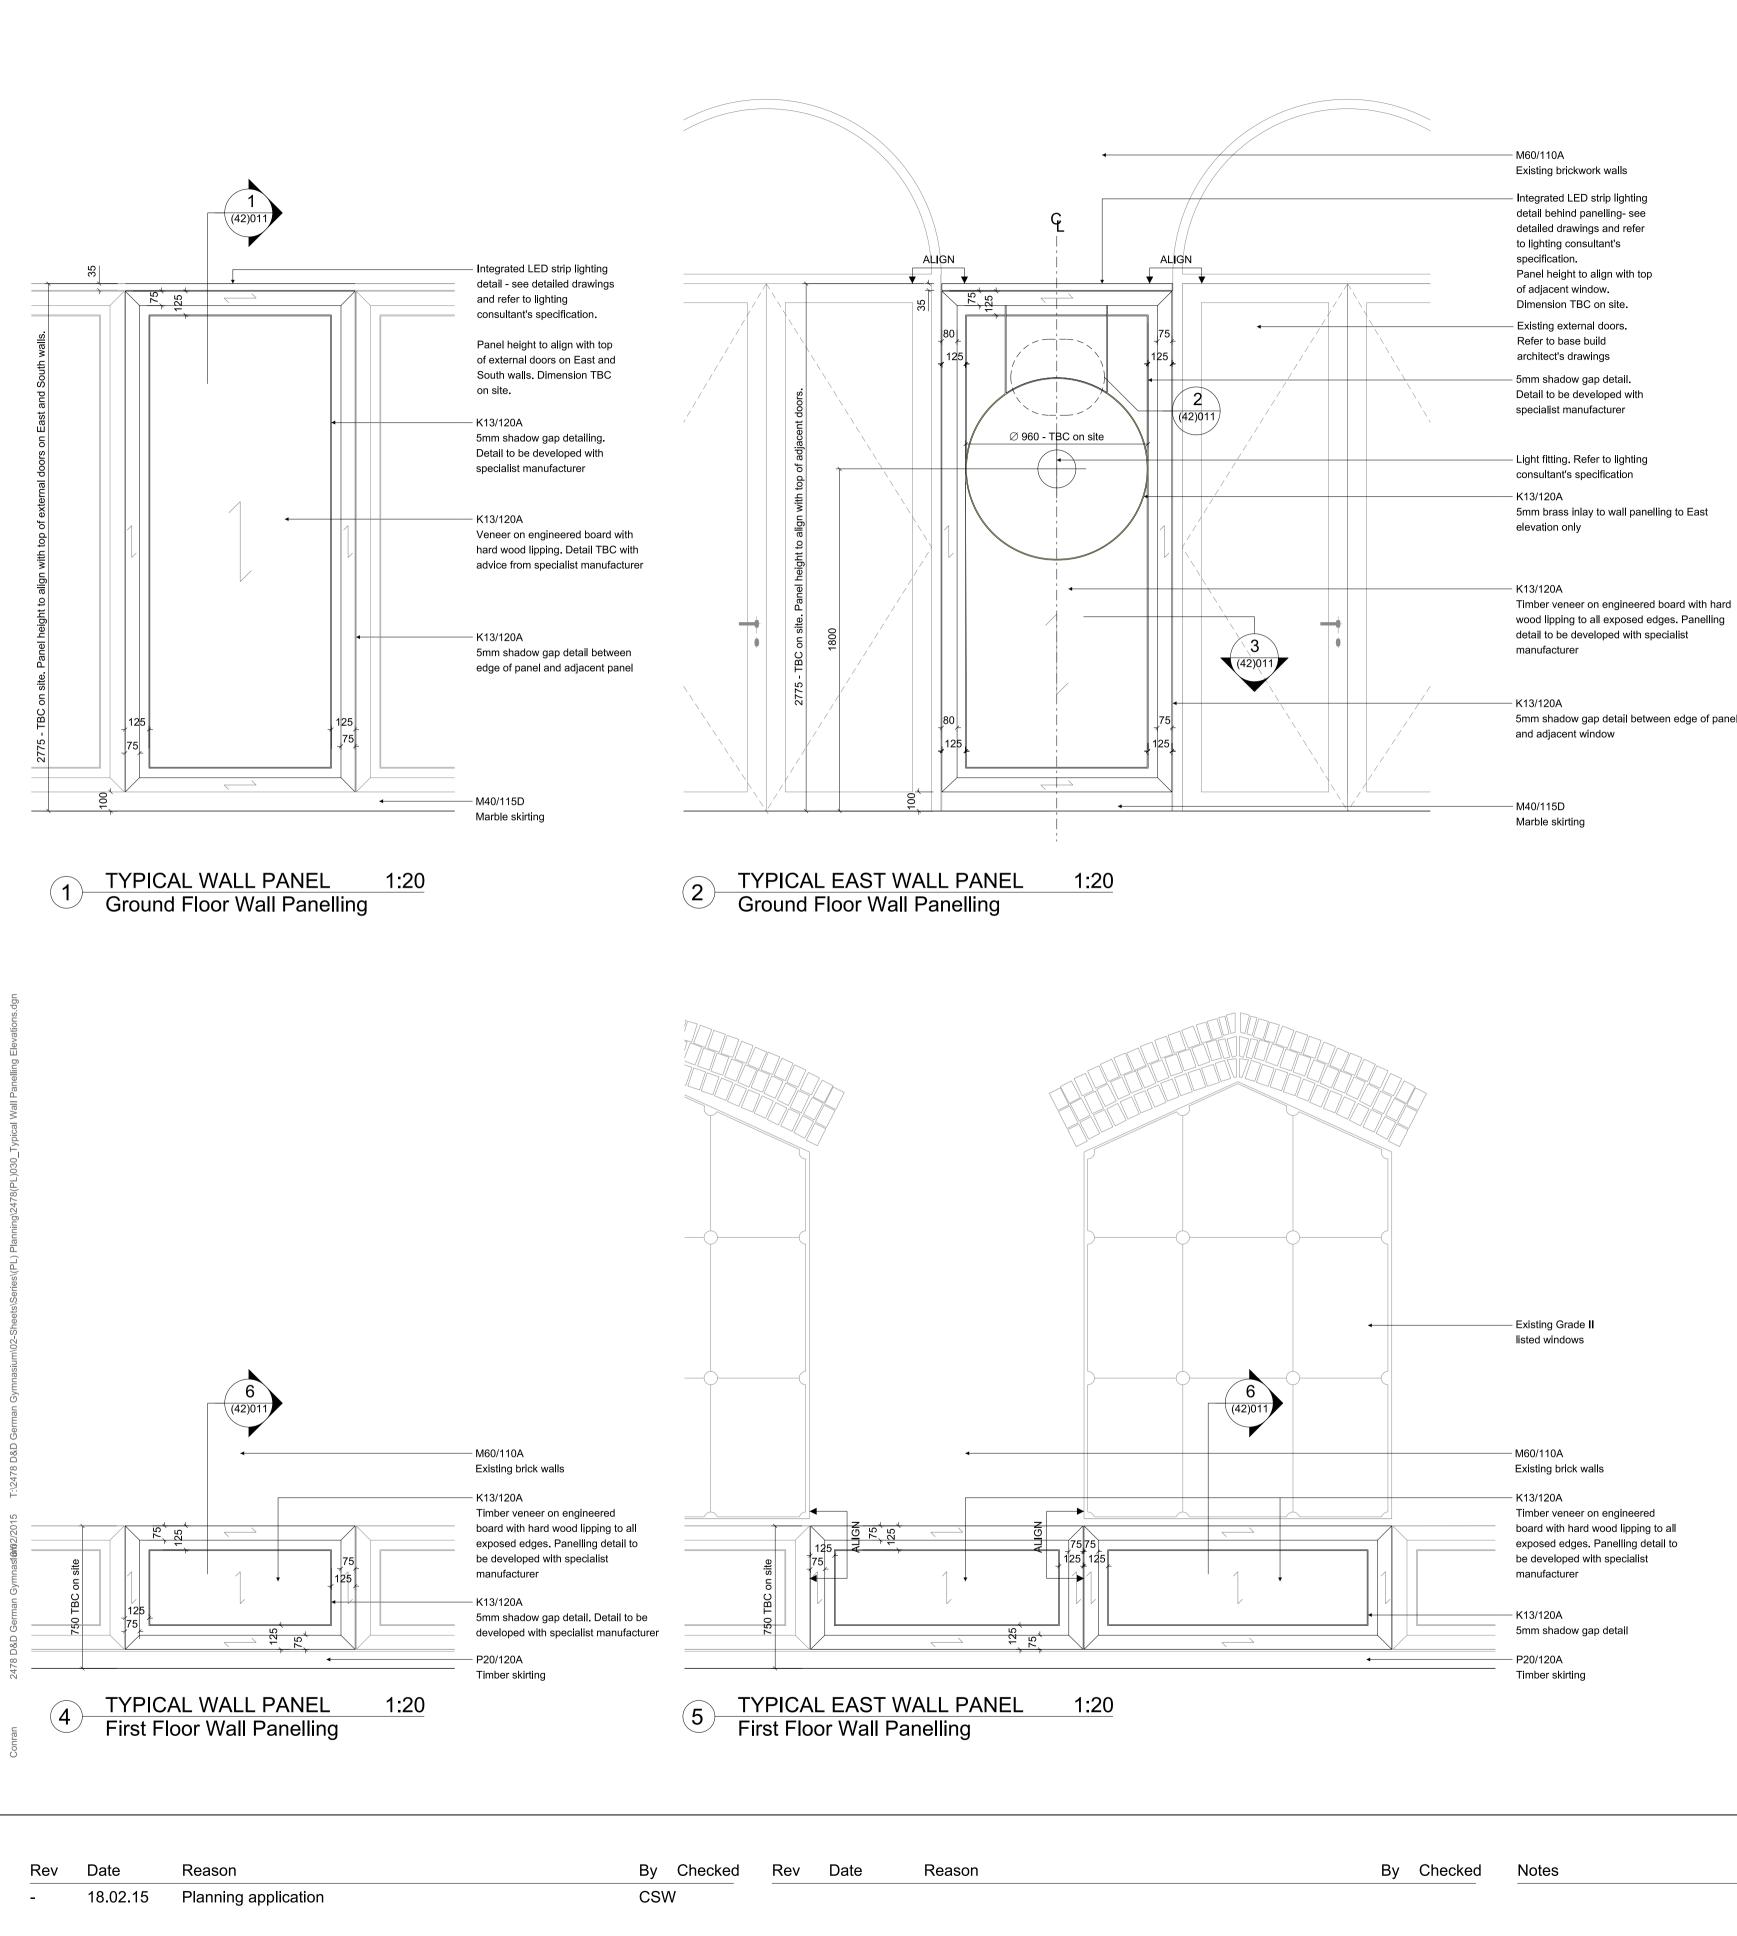

5mm shadow gap detail between edge of panel

All elements of interior design, kitchen layout, bar design, signage/graphics and services design are indicative and subject to revisions at the time of fit-out design.

All dimensions must be checked on site and not scaled from this drawing. © Conran and Partners Limited

Project: D&D German Gymnasium Client: D&D London Drawing title: Typical Wall Panelling Elevations

LONDON OFFICE Conran Building, 22 Shad Thames, London SE1 2YU **Telephone** +44 (0) 20 7403 8899 Email cp@conran.com

Scale 1:20 @ A1 Date: 18.02.15 Drawn by:MH Project number: 2478 Drawing No: (PL)030 Rev: Status: Planning Checked by: CSW