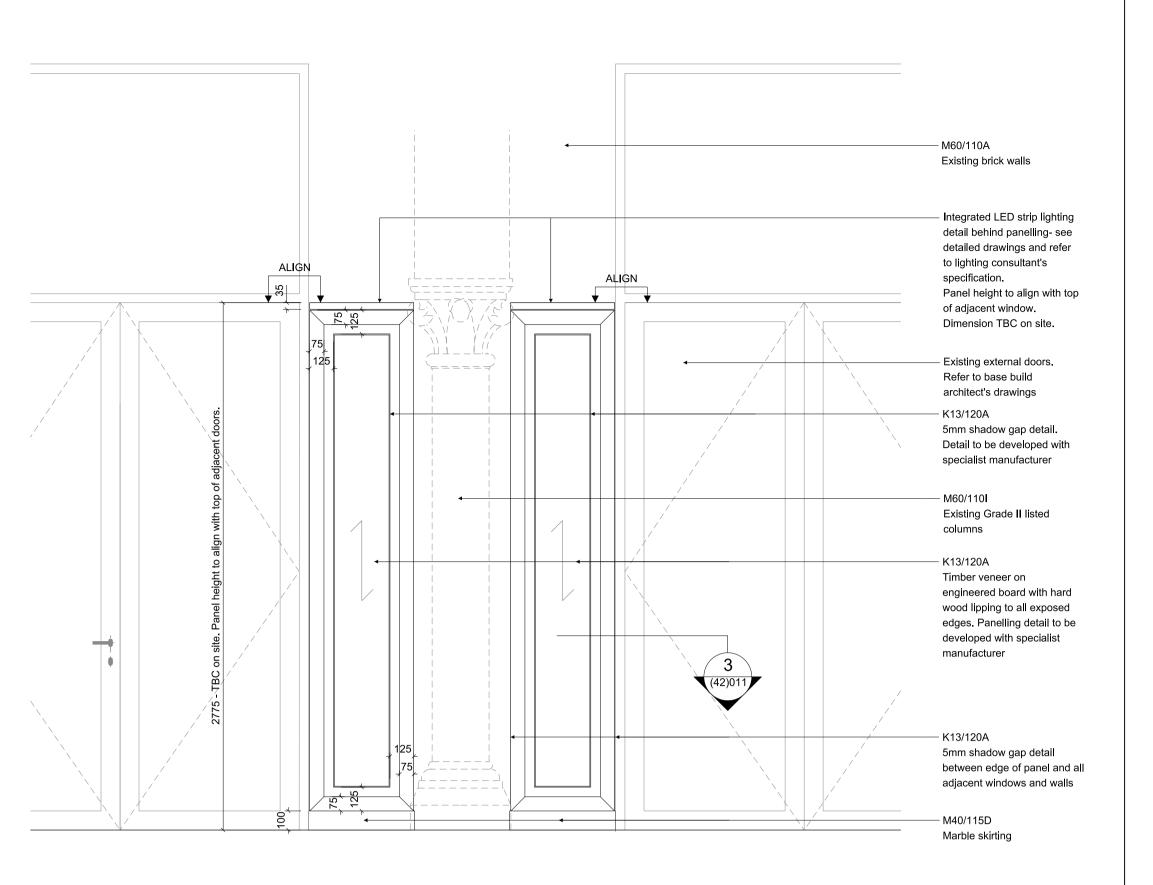

5mm shadow gap detail between edge of panel

All elements of interior design, kitchen layout, bar design, signage/graphics and services design are indicative and subject to revisions at the time of fit-out design.

All dimensions must be checked on site and not scaled from this drawing. © Conran and Partners Limited

Project: D&D German Gymnasium Client: D&D London Drawing title: Typical Wall Panelling Elevations

LONDON OFFICE Conran Building, 22 Shad Thames, London SE1 2YU **Telephone** +44 (0) 20 7403 8899 Email cp@conran.com

Scale 1:20 @ A1 Date: 18.02.15 Drawn by:MH Project number: 2478 Drawing No: (PL)030 Rev: Status: Planning Checked by: CSW