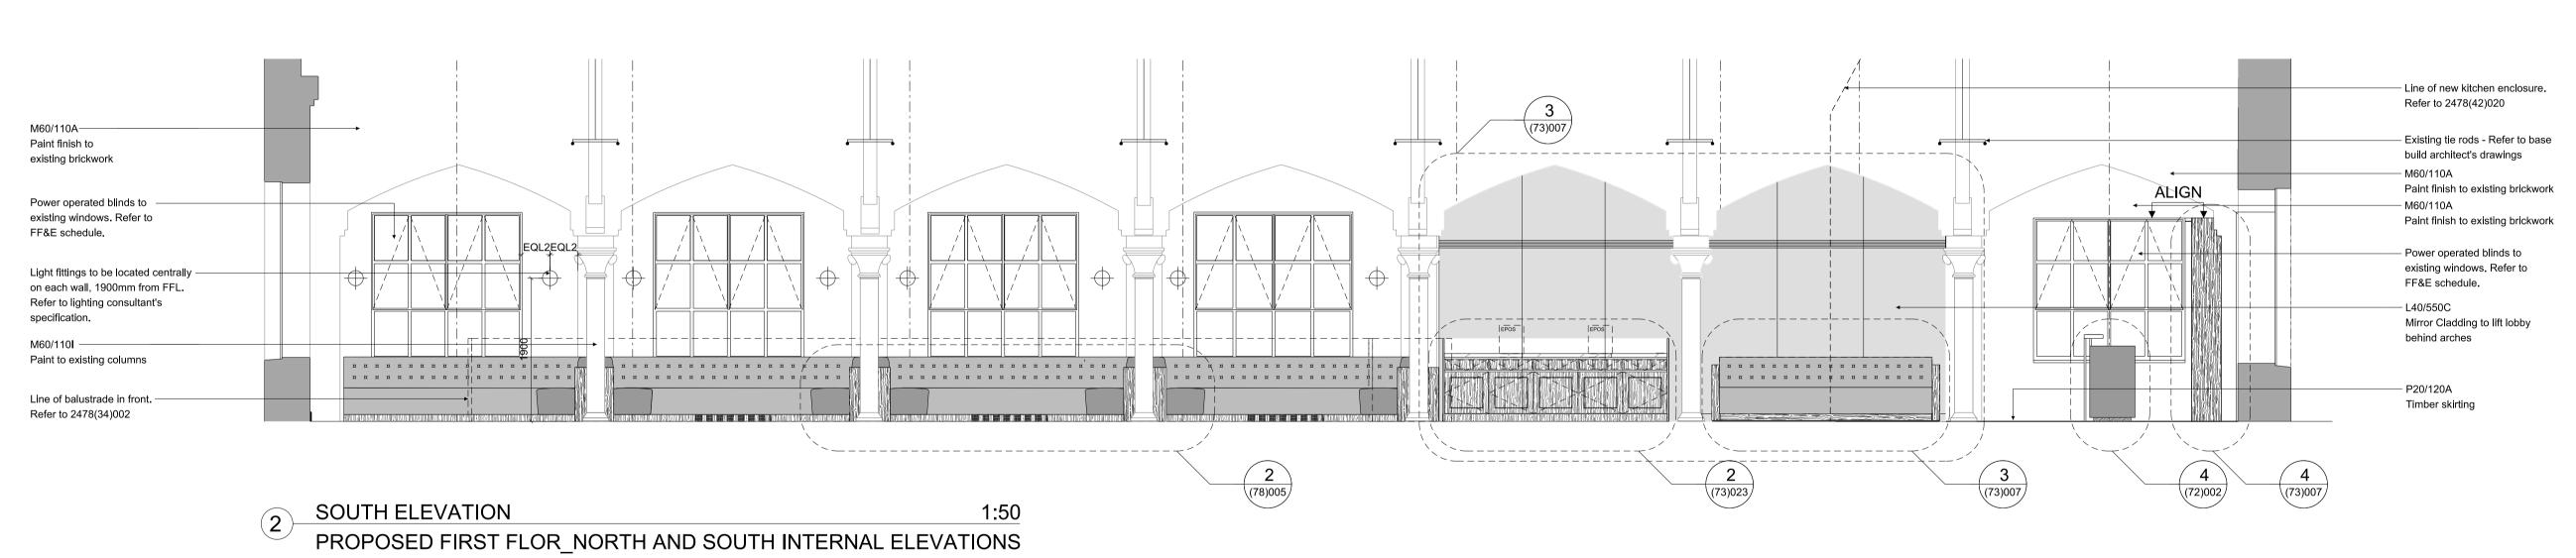

Project: D&D German Gymnasium

Client: D&D London

Drawing title: Proposed First Floor

North and South Internal Elevations

Scale 1:50 @A1 Date: 18.02.15 Drawn by: MH

Project number: 2478 Drawing No: (PL)021 Rev: