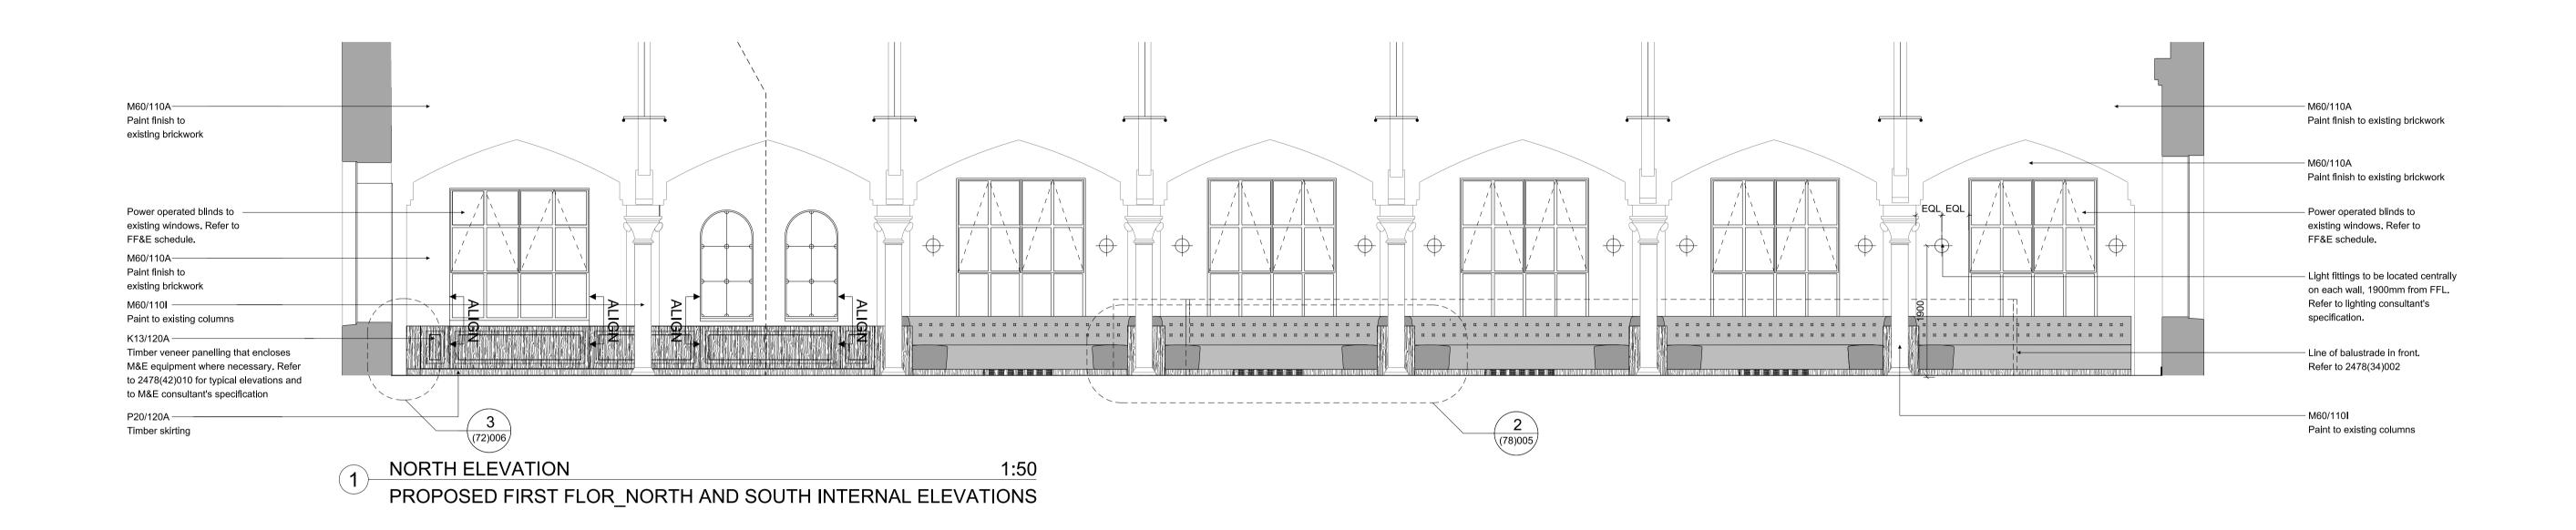

Project: D&D German Gymnasium

Client: D&D London

Drawing title: Proposed First Floor

North and South Internal Elevations

Scale 1:50 @A1 Date: 18.02.15 Drawn by: MH

Project number: 2478 Drawing No: (PL)021 Rev: