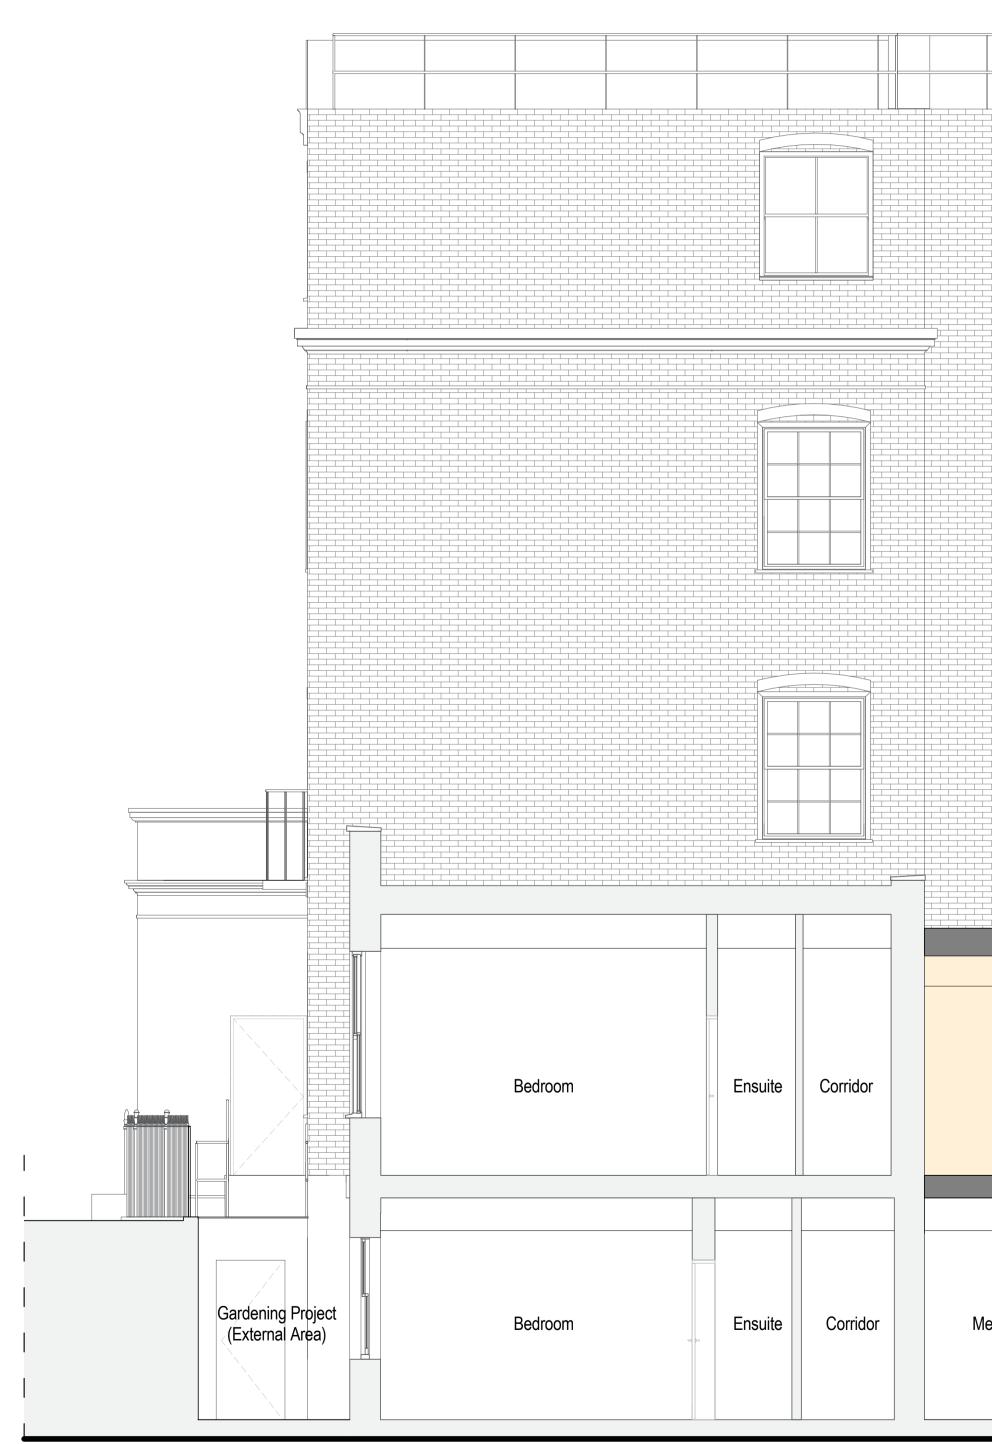

|  | New openable cooflight | Kitchen | Bedroom | Ensuite Corridor |
|--|------------------------|---------|---------|------------------|
|  |                        |         |         |                  |

| — Wir | ndow op | ening b | locked |
|-------|---------|---------|--------|
|-------|---------|---------|--------|

| Rev | Date     | Details/ Amended by                                                 | Sign |
|-----|----------|---------------------------------------------------------------------|------|
| P1  | 31.03.15 | Planning App. Update as<br>requested by Planning<br>Authorities/ KH | AL   |