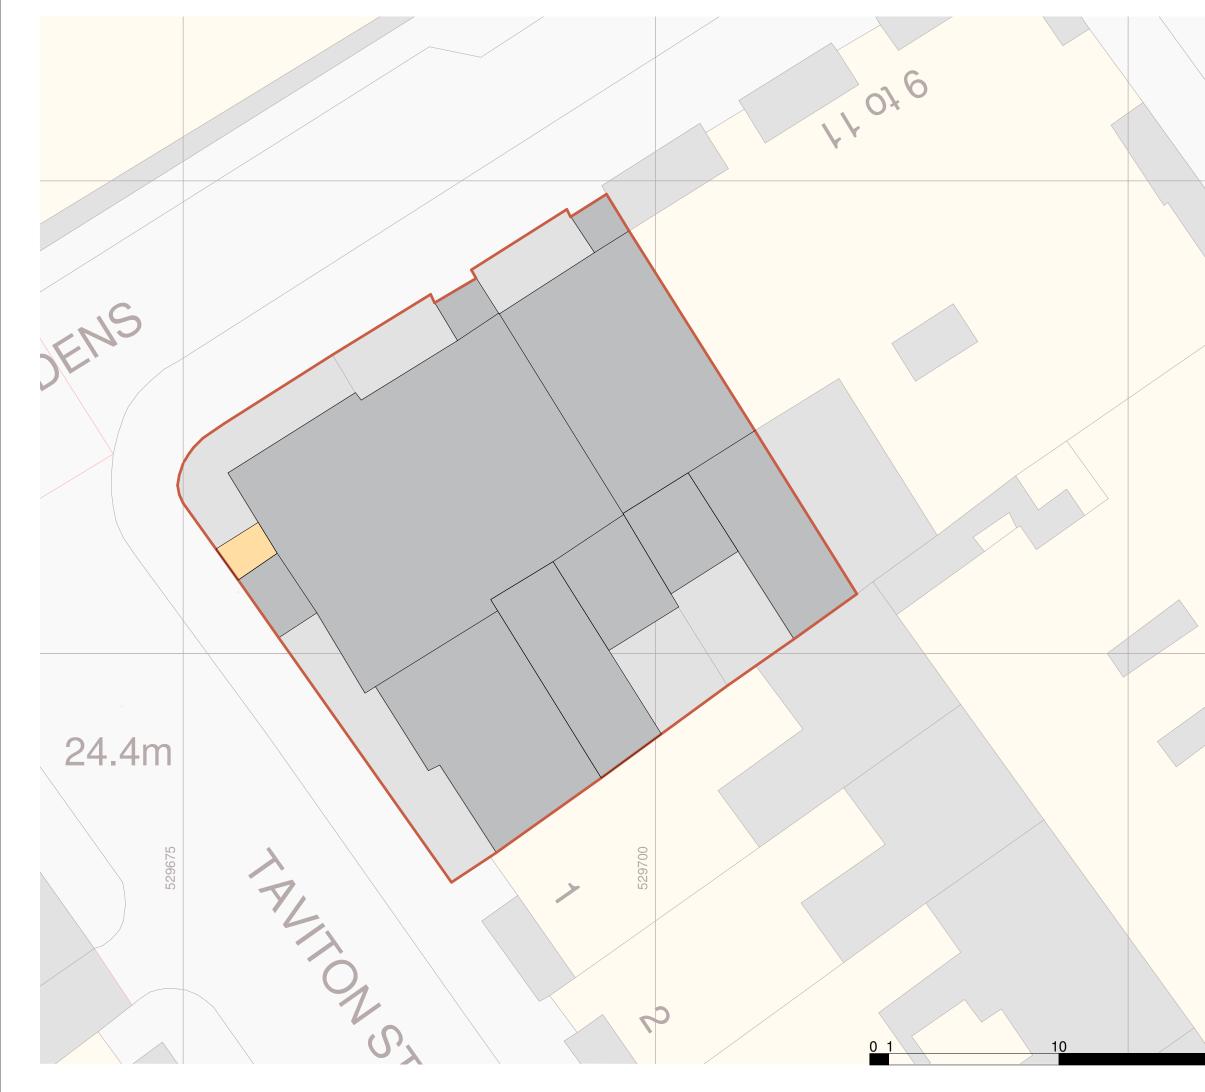

| Кеу |                     |  |  |  |
|-----|---------------------|--|--|--|
|     | Site location       |  |  |  |
|     | Existing buildings  |  |  |  |
|     | New refuse platform |  |  |  |

| P2   | 31.03.15 | Planning App. Update as<br>requested by Planning<br>Authorities/ KH | AL     |
|------|----------|---------------------------------------------------------------------|--------|
| P1   | 03.03.15 | Issued for Planning/ KH                                             | AL     |
| Rev. | Date     | Details/ Amended by                                                 | Signed |

Do not scale this drawing. Architect to be informed of all discrepancies in dimensions. Contractor to check all dimensions on site.

| Drawn              | Status   | Scale     |  |  |  |  |
|--------------------|----------|-----------|--|--|--|--|
| KH                 | PLANNING | 1:200 @A3 |  |  |  |  |
| Project title      |          |           |  |  |  |  |
| ENDSLEIGH GARDENS  |          |           |  |  |  |  |
| Drawing title      |          |           |  |  |  |  |
| PROPOSED SITE PLAN |          |           |  |  |  |  |
| Drawing numbe      | Revision |           |  |  |  |  |
| 1377 (1            | 12) 002  | P2        |  |  |  |  |