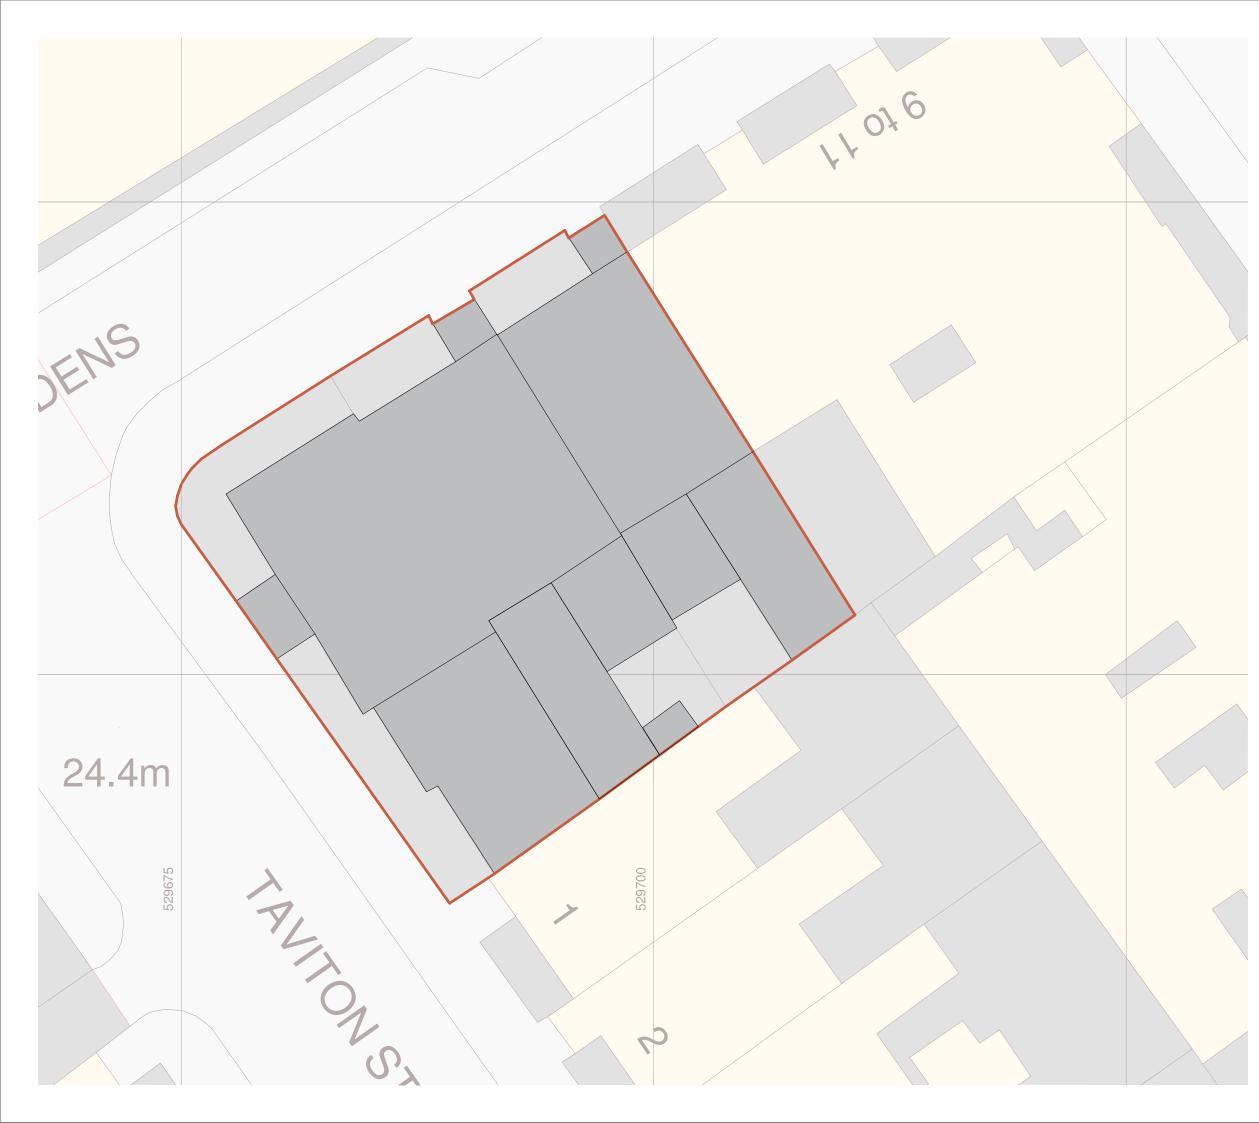

| Key |                    |
|-----|--------------------|
|     | Site location      |
|     | Existing buildings |

| P2   | 31.03.15 | Planning App. Update as<br>requested by Planning<br>Authorities/ KH | AL     |
|------|----------|---------------------------------------------------------------------|--------|
| P1   | 03.03.15 | Issued for Planning/ KH                                             | AL     |
| Rev. | Date     | Details/ Amended by                                                 | Signed |

Do not scale this drawing. Architect to be informed of all discrepancies in dimensions. Contractor to check all dimensions on site.

| Status             | Scale                 |  |  |  |  |
|--------------------|-----------------------|--|--|--|--|
| PLANNING           | 1:200 @A3             |  |  |  |  |
| Project title      |                       |  |  |  |  |
| ENDSLEIGH GARDENS  |                       |  |  |  |  |
| Drawing title      |                       |  |  |  |  |
| EXISTING SITE PLAN |                       |  |  |  |  |
|                    | PLANNING<br>I GARDENS |  |  |  |  |