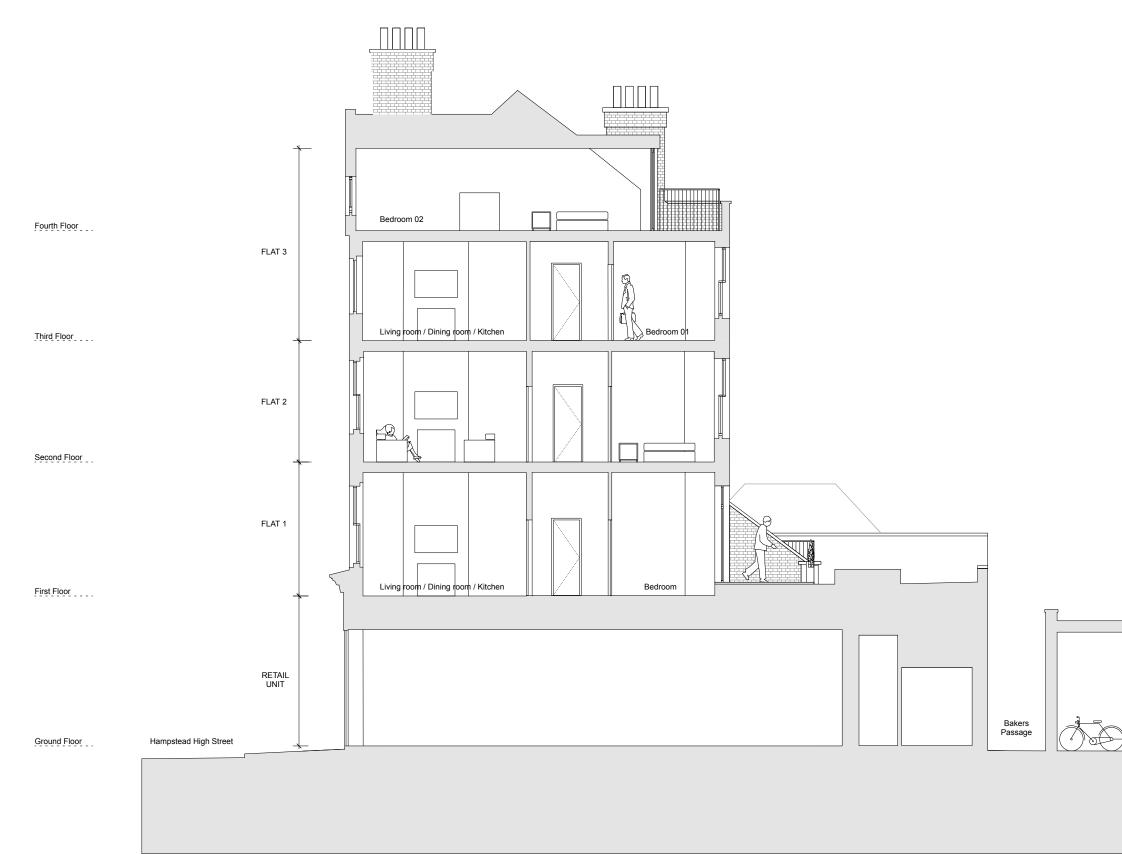

| PLANNING                                                                                                                          | Dwg. No.                                         | 219.PL.19                |
|-----------------------------------------------------------------------------------------------------------------------------------|--------------------------------------------------|--------------------------|
| Project                                                                                                                           | Drawing title                                    |                          |
| 62 Hampstead High Street                                                                                                          | Proposed Section A                               |                          |
| Client                                                                                                                            | Scale 1:50 @ A1 / 1:100 @ A3                     | Rev C                    |
| Ignis UK Property Fund                                                                                                            | Drawn by pr                                      | Date Feb 14              |
| Do not scale. All dimensions to be confirmed on site.<br>Information contained in this drawing is the sole copyright of Hutchison | Kivotos Architects Ltd. and is not to be reprodu | uced without permission. |