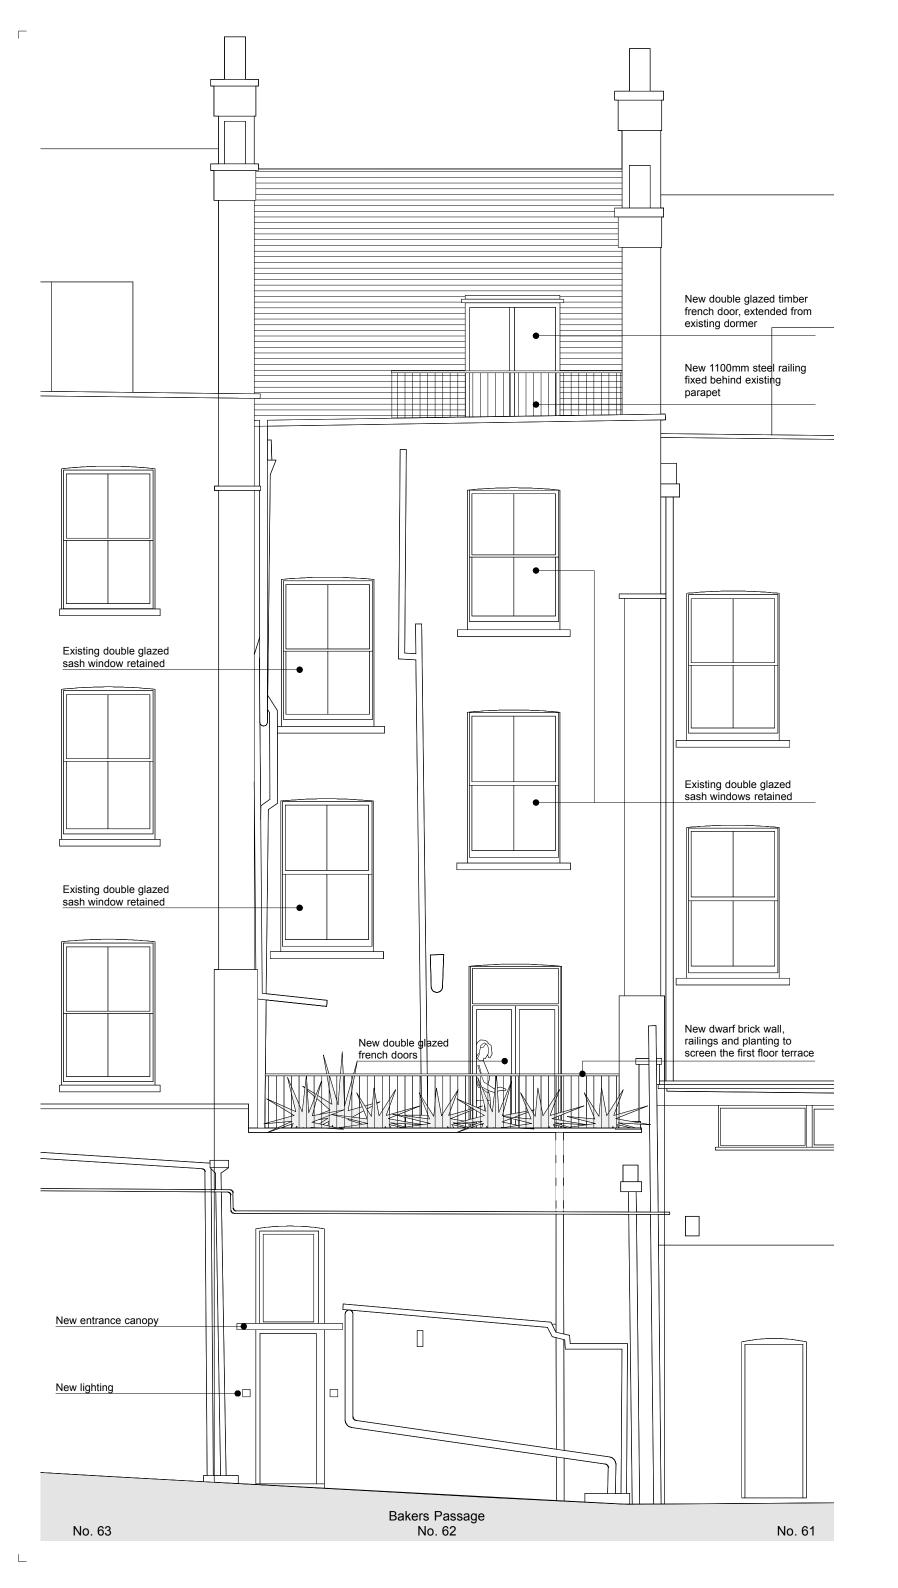

Ignis UK Property Fund

Drawing title

Proposed Rear Elevation Rev C

Scale 1:50 @ A3 Date Fev 14 Dwg. No.

219.PL.18