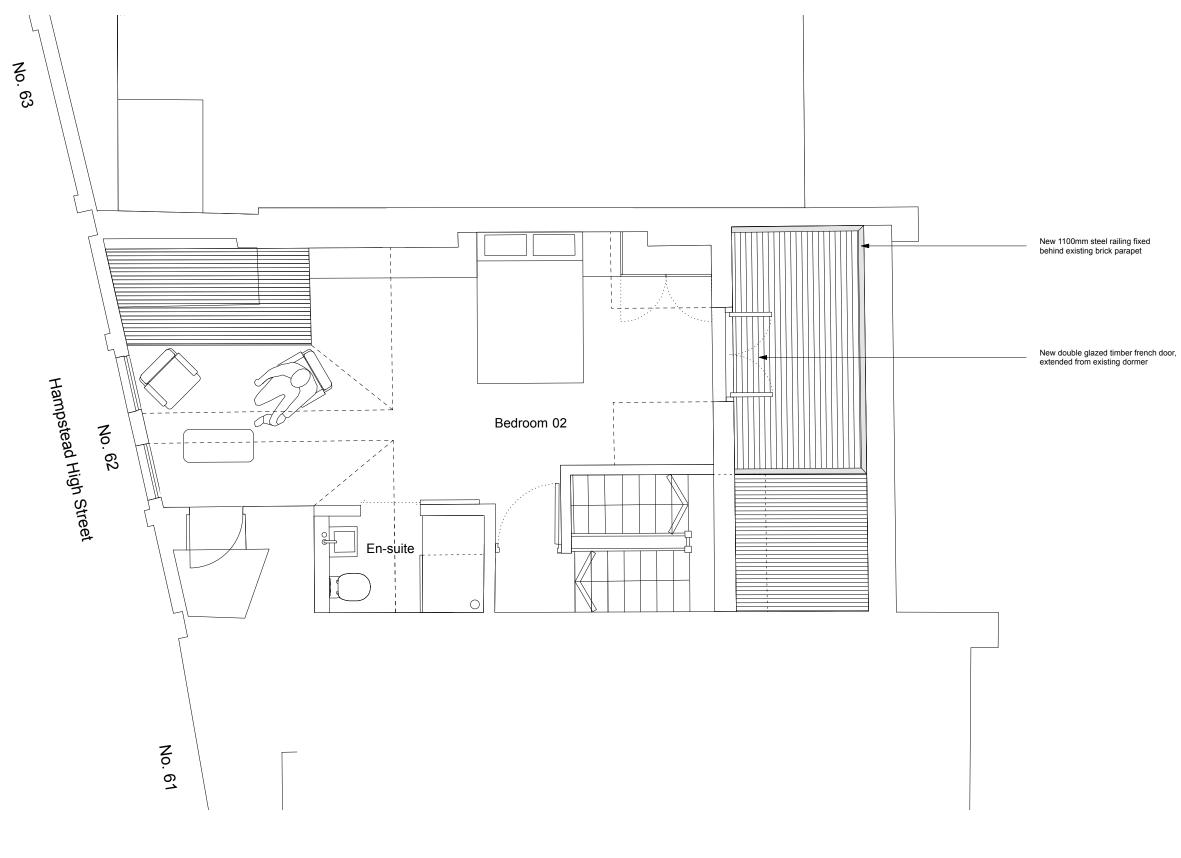

 $\square$ 

2

0

| ε |  |
|---|--|
| ū |  |
|   |  |

Bakers Passage

٦

| PLANNING                                                                                                             | Dwg. No.                                      | 219.PL.15                              |  |
|----------------------------------------------------------------------------------------------------------------------|-----------------------------------------------|----------------------------------------|--|
| Project                                                                                                              | Drawing title                                 |                                        |  |
| 62 Hampstead High Street                                                                                             | Proposed Fourth Flo                           | Proposed Fourth Floor Plan             |  |
| Client                                                                                                               | Scale 1:50 @ A3                               | Rev B                                  |  |
| Ignis UK Property Fund                                                                                               | Drawn by pr                                   | Date Feb 14                            |  |
| Do not scale. All dimensions to be confirmed on site.<br>Information contained in this drawing is the sole copyright | of Hutchison Kivotos Architects Ltd. and is n | ot to be reproduced without permission |  |