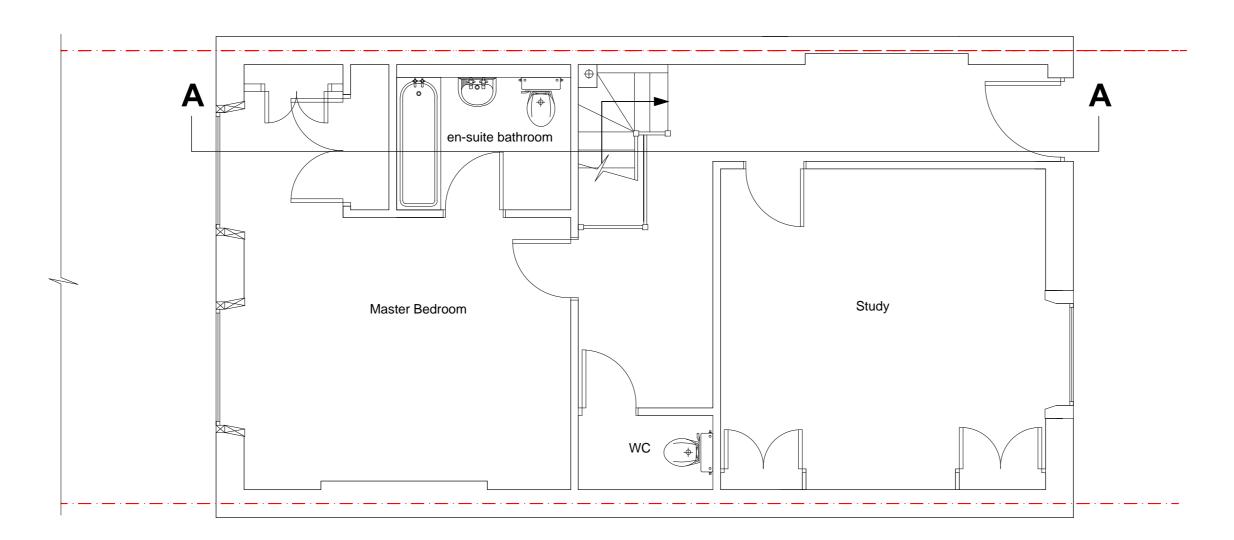

## GROUND FLOOR

## LOWER GROUND FLOOR

This drawing is copyright and shall not be reproduced nor used for any other purpose without written permission of the authors.

Do not copy from this drawing, use figured dimensions only. The drawing must be read in conjunction with all other

The drawing must be read in conjunction with all other related drawings and documentation.

It is the contractor's responsibility to ensure compliance with the Building Regulations.

It is the contractor's responsibility to check all dimensions on site, any discrepancy to be reported immediately.

Details and sizes shown are indicative only and are subject to confirmation by the relevant Specialist Sub-contractor.

| Revision | Description | Date |
|----------|-------------|------|
|          |