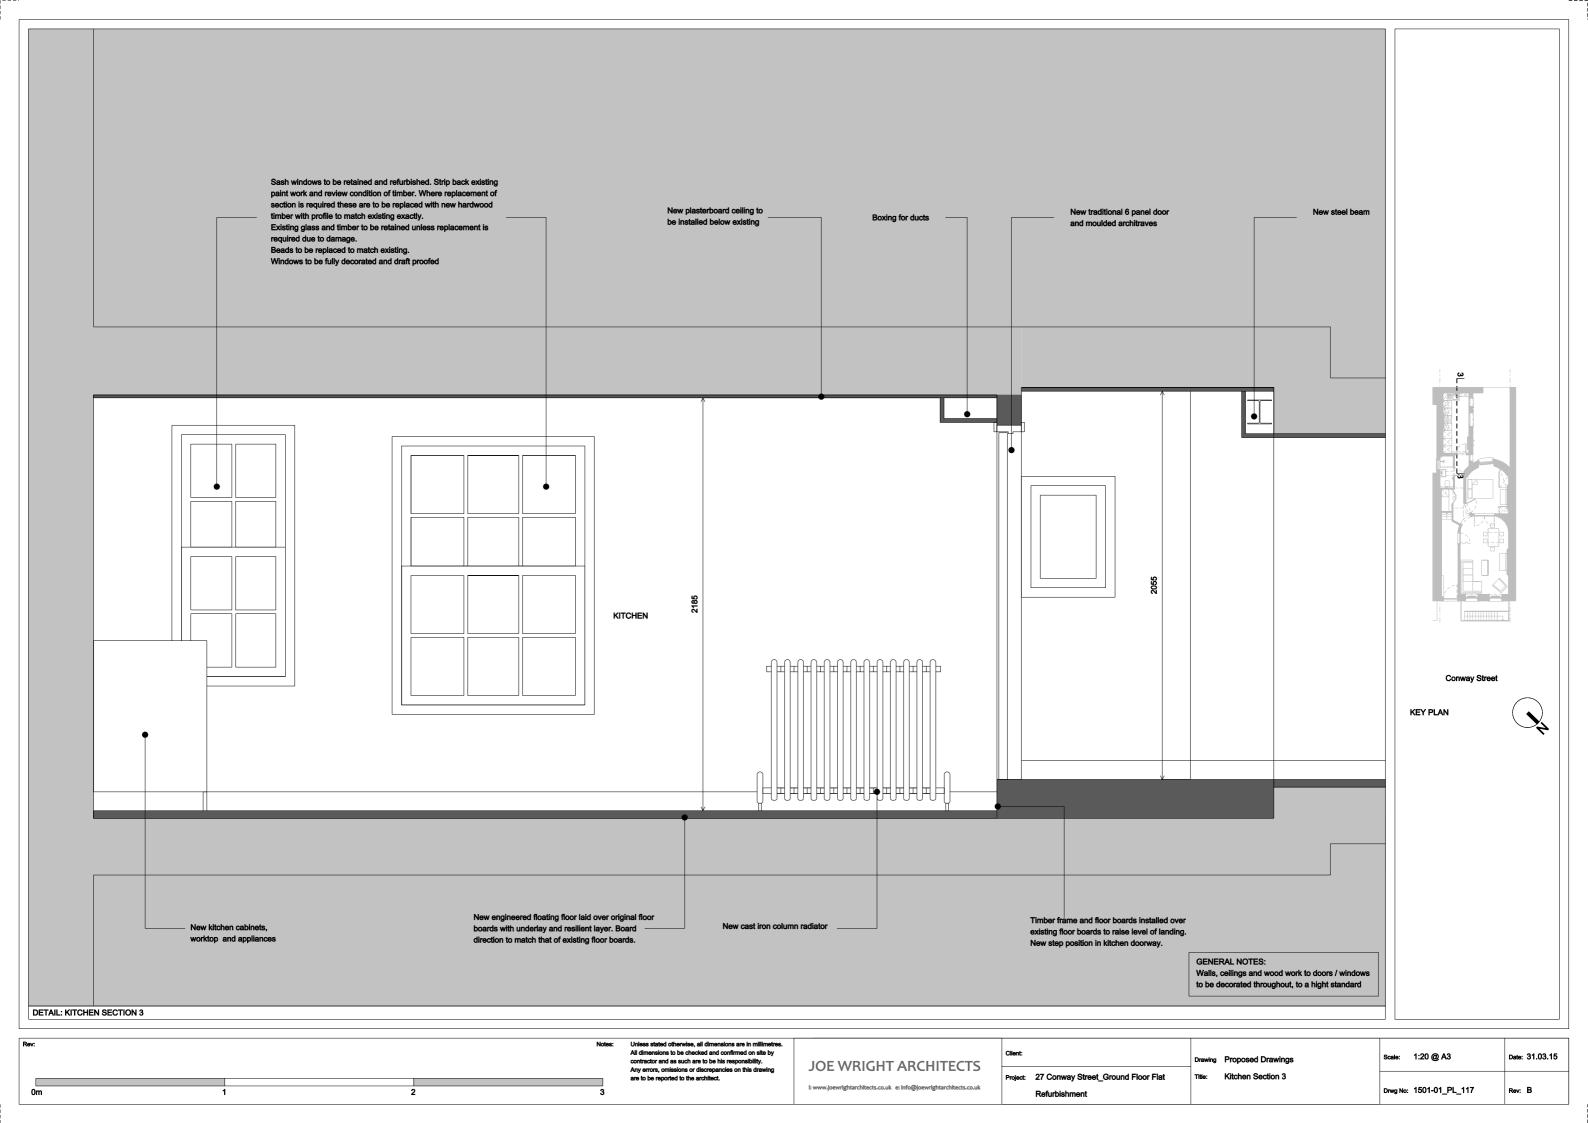

|
|---------|------|---|-------|--------------------------------------------------------------------------------------------------------------------------------------------------------------------|--------------------------------------------------------------------|-----------------------------------------------------------|---------------------------|-------------------------|----------------|
| Rev     | •    |   | NUISS | All dimensions to be checked and confirmed on site by contractor and as such are to be his responsibility.  Any errors, omissions or discrepancies on this drawing | JOE WRIGHT ARCHITECTS                                              |                                                           | Drawing Proposed Drawings | Scale: 1:20 @ A3        | Date: 31.03.15 |