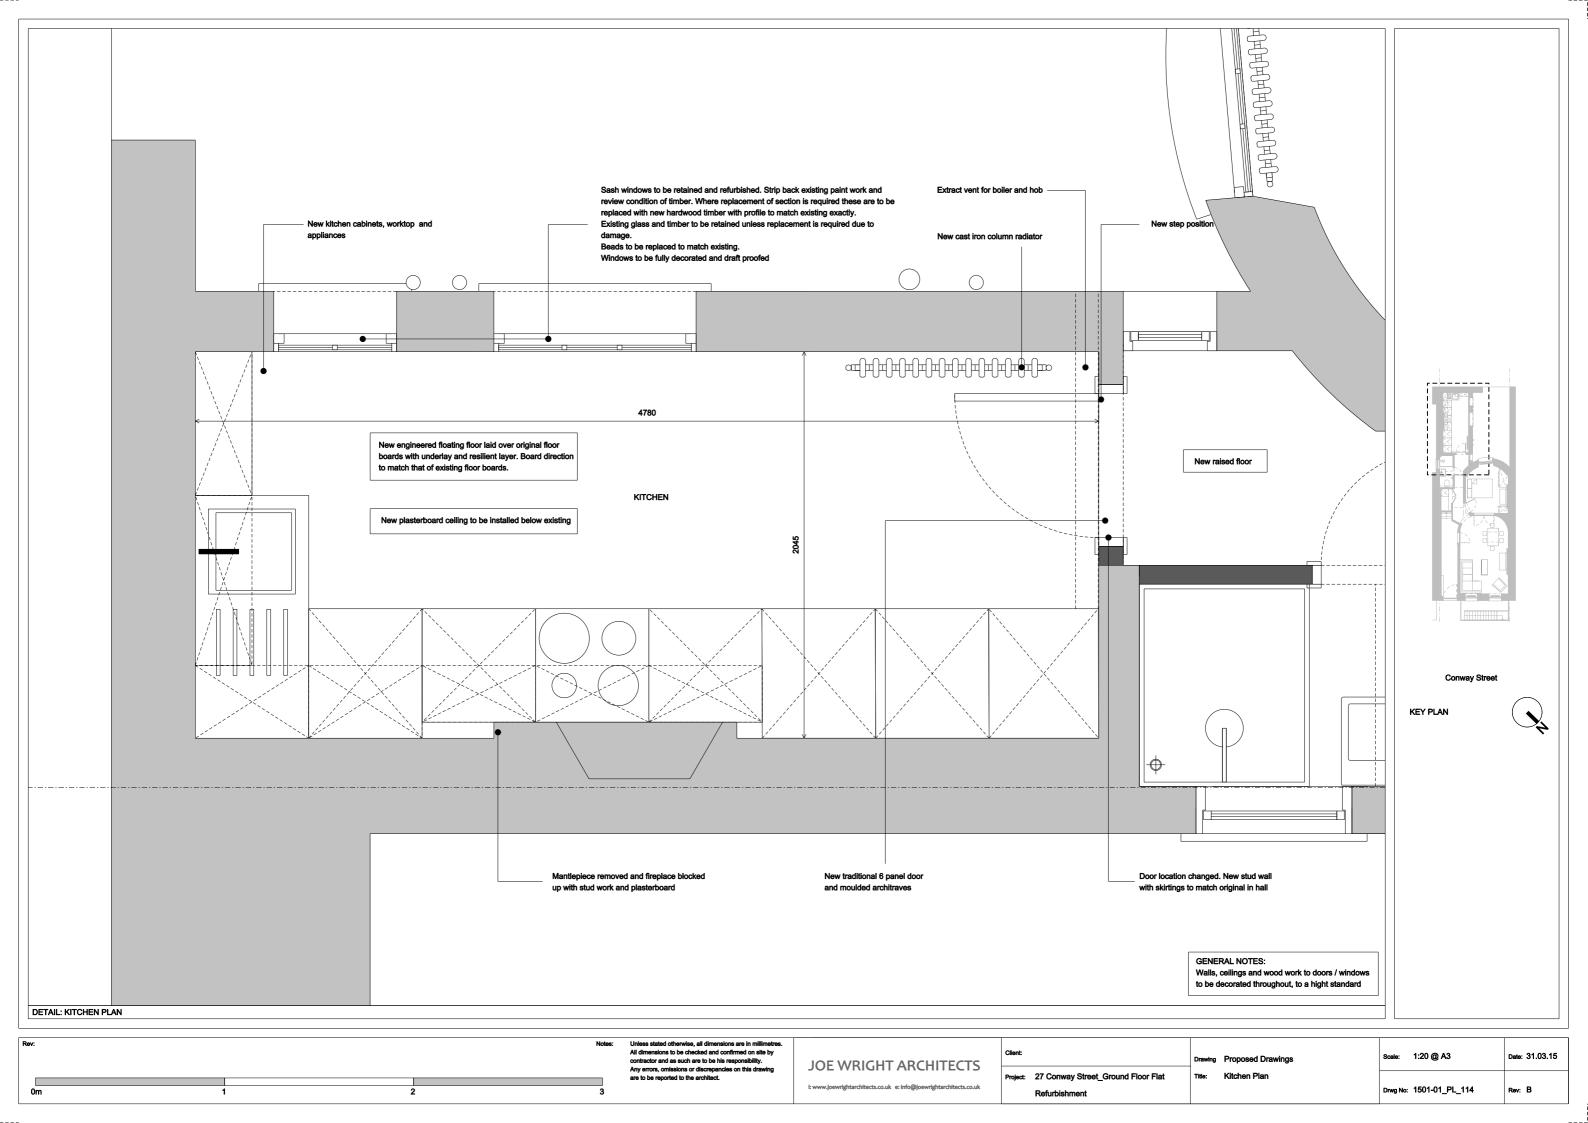

| [<br>Or | Om 1 | 2 | 3     | are to be reported to the architect.                                                                                                                               | i: www.joewrightarchitects.co.uk e: info@joewrightarchitects.co.uk | Project: 27 Conway Street_Ground Floor Flat Refurbishment | Title: Kitchen Section 1  | Drwg No: 1501-01_PL_115 | Rev: B         |
|---------|------|---|-------|--------------------------------------------------------------------------------------------------------------------------------------------------------------------|--------------------------------------------------------------------|-----------------------------------------------------------|---------------------------|-------------------------|----------------|
| Re