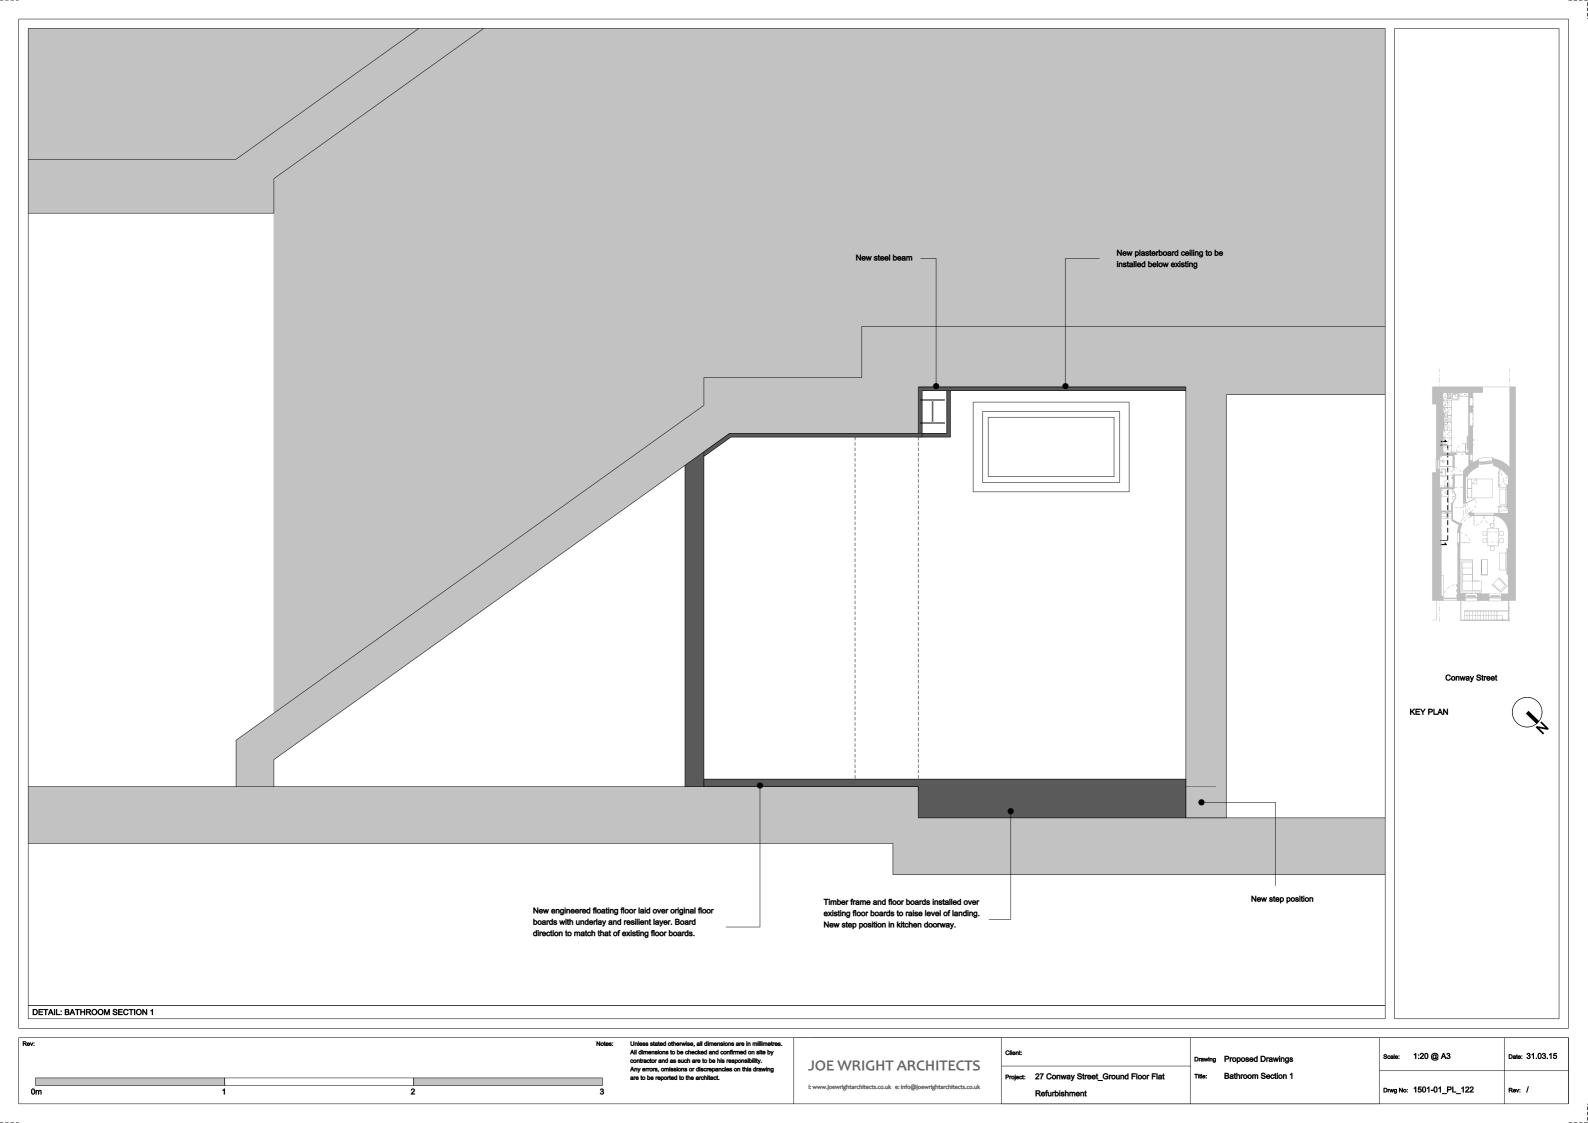

| [<br>Or | Om 1 | 2 | 3     | are to be reported to the architect.                                                                                                                               | i: www.joewrightarchitects.co.uk e: info@joewrightarchitects.co.uk | Project: 27 Conway Street_Ground Floor Flat Refurbishment | Title: Kitchen Section 1  | Drwg No: 1501-01_PL_115 | Rev: B         |
|---------|------|---|-------|--------------------------------------------------------------------------------------------------------------------------------------------------------------------|--------------------------------------------------------------------|-----------------------------------------------------------|---------------------------|-------------------------|----------------|
| Rev     | •    |   | NUISS | All dimensions to be checked and confirmed on site by contractor and as such are to be his responsibility.  Any errors, omissions or discrepancies on this drawing | JOE WRIGHT ARCHITECTS                                              |                                                           | Drawing Proposed Drawings | Scale: 1:20 @ A3        | Date: 31.03.15 |