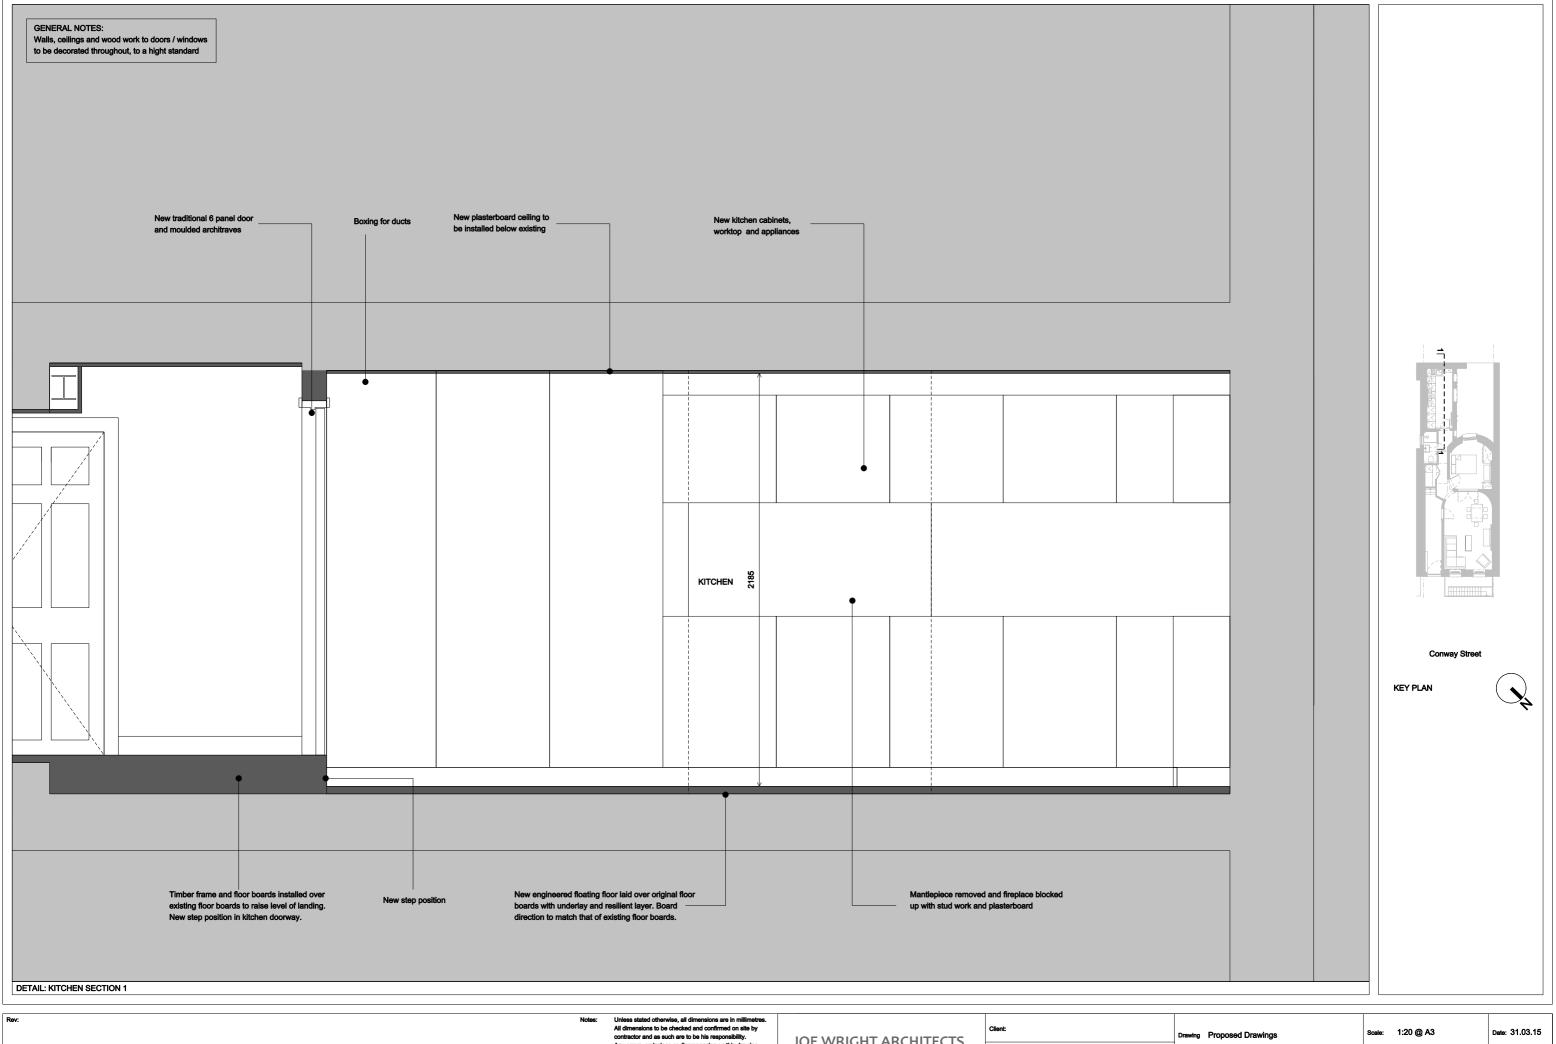

| [<br>Or | Om 1 | 2 | 3     | are to be reported to the architect.                                                                                                                               | i: www.joewrightarchitects.co.uk e: info@joewrightarchitects.co.uk | Project: 27 Conway Street_Ground Floor Flat Refurbishment | Title: Kitchen Section 1  | Drwg No: 1501-01_PL_115 | Rev: B         |
|---------|------|---|-------|--------------------------------------------------------------------------------------------------------------------------------------------------------------------|--------------------------------------------------------------------|-----------------------------------------------------------|---------------------------|-------------------------|----------------|
| Rev     | •    |   | NUISS | All dimensions to be checked and confirmed on site by contractor and as such are to be his responsibility.  Any errors, omissions or discrepancies on this drawing | JOE WRIGHT ARCHITECTS                                              |                                                           | Drawing Proposed Drawings | Scale: 1:20 @ A3        | Date: 31.03.15 |