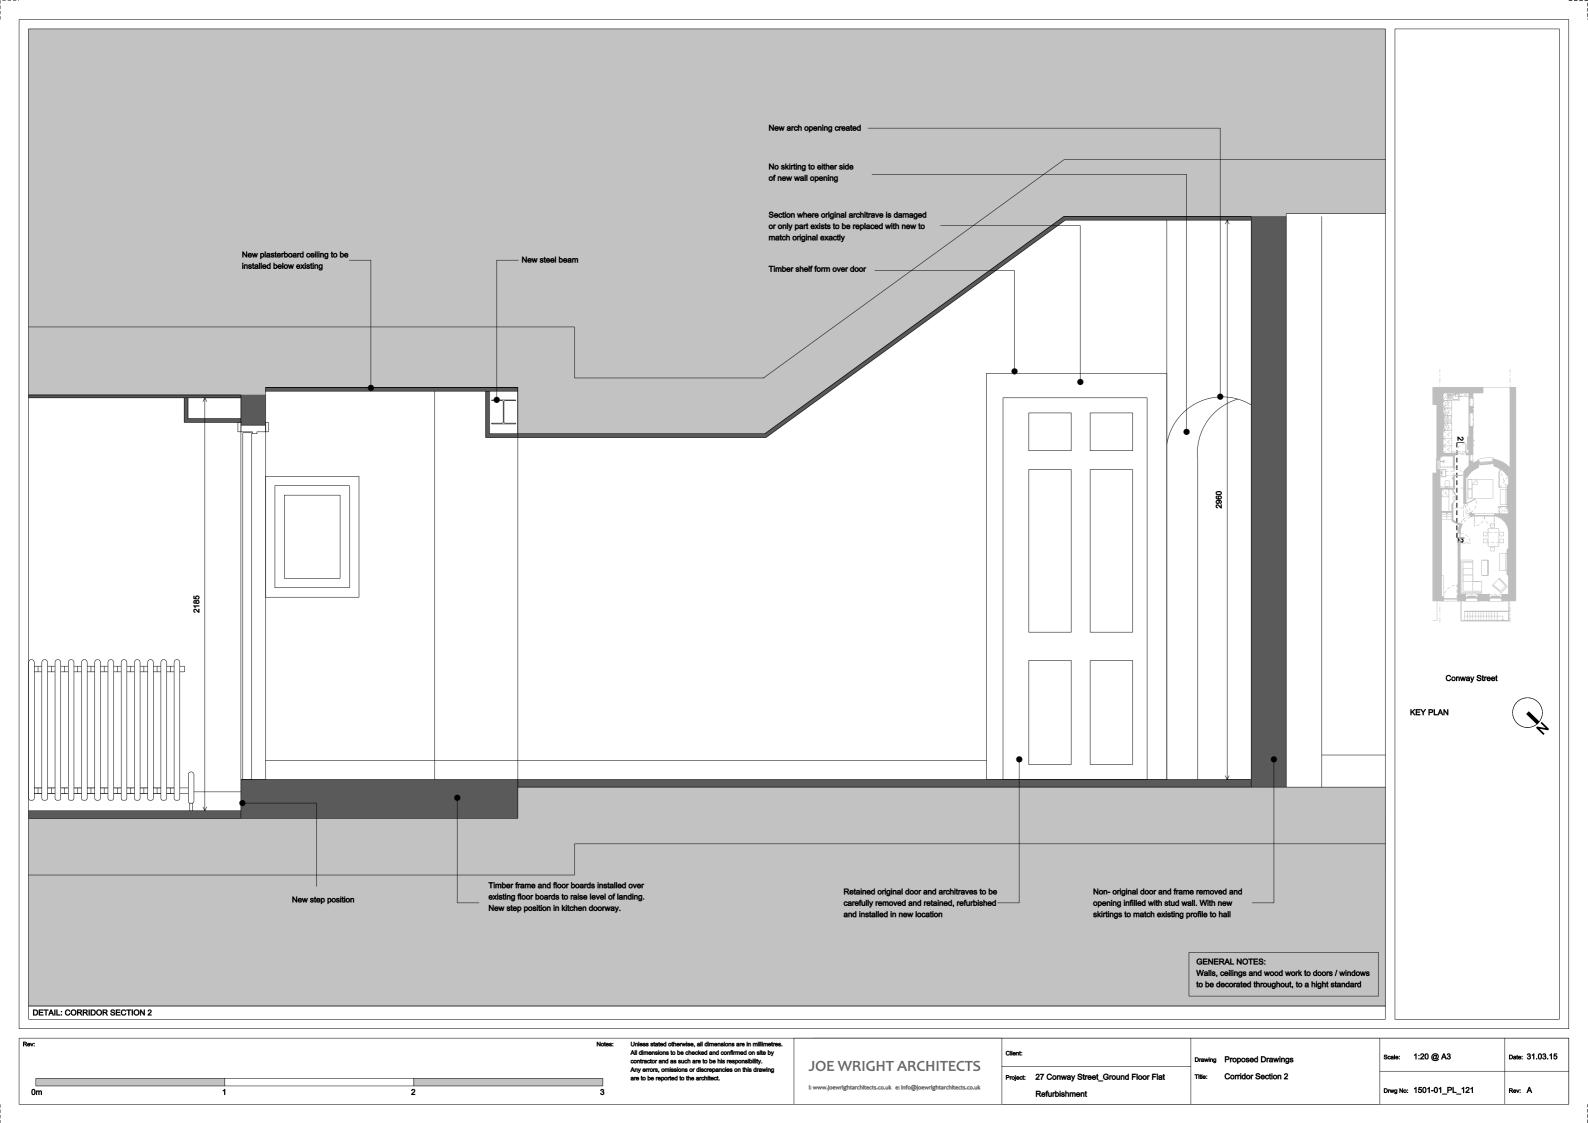

-------|------|---|-------|--------------------------------------------------------------------------------------------------------------------------------------------------------------------|--------------------------------------------------------------------|-----------------------------------------------------------|---------------------------|-------------------------|----------------|
| Rev     | •    |   | NUISS | All dimensions to be checked and confirmed on site by contractor and as such are to be his responsibility.  Any errors, omissions or discrepancies on this drawing | JOE WRIGHT ARCHITECTS                                              |                                                           | Drawing Proposed Drawings | Scale: 1:20 @ A3        | Date: 31.03.15 |