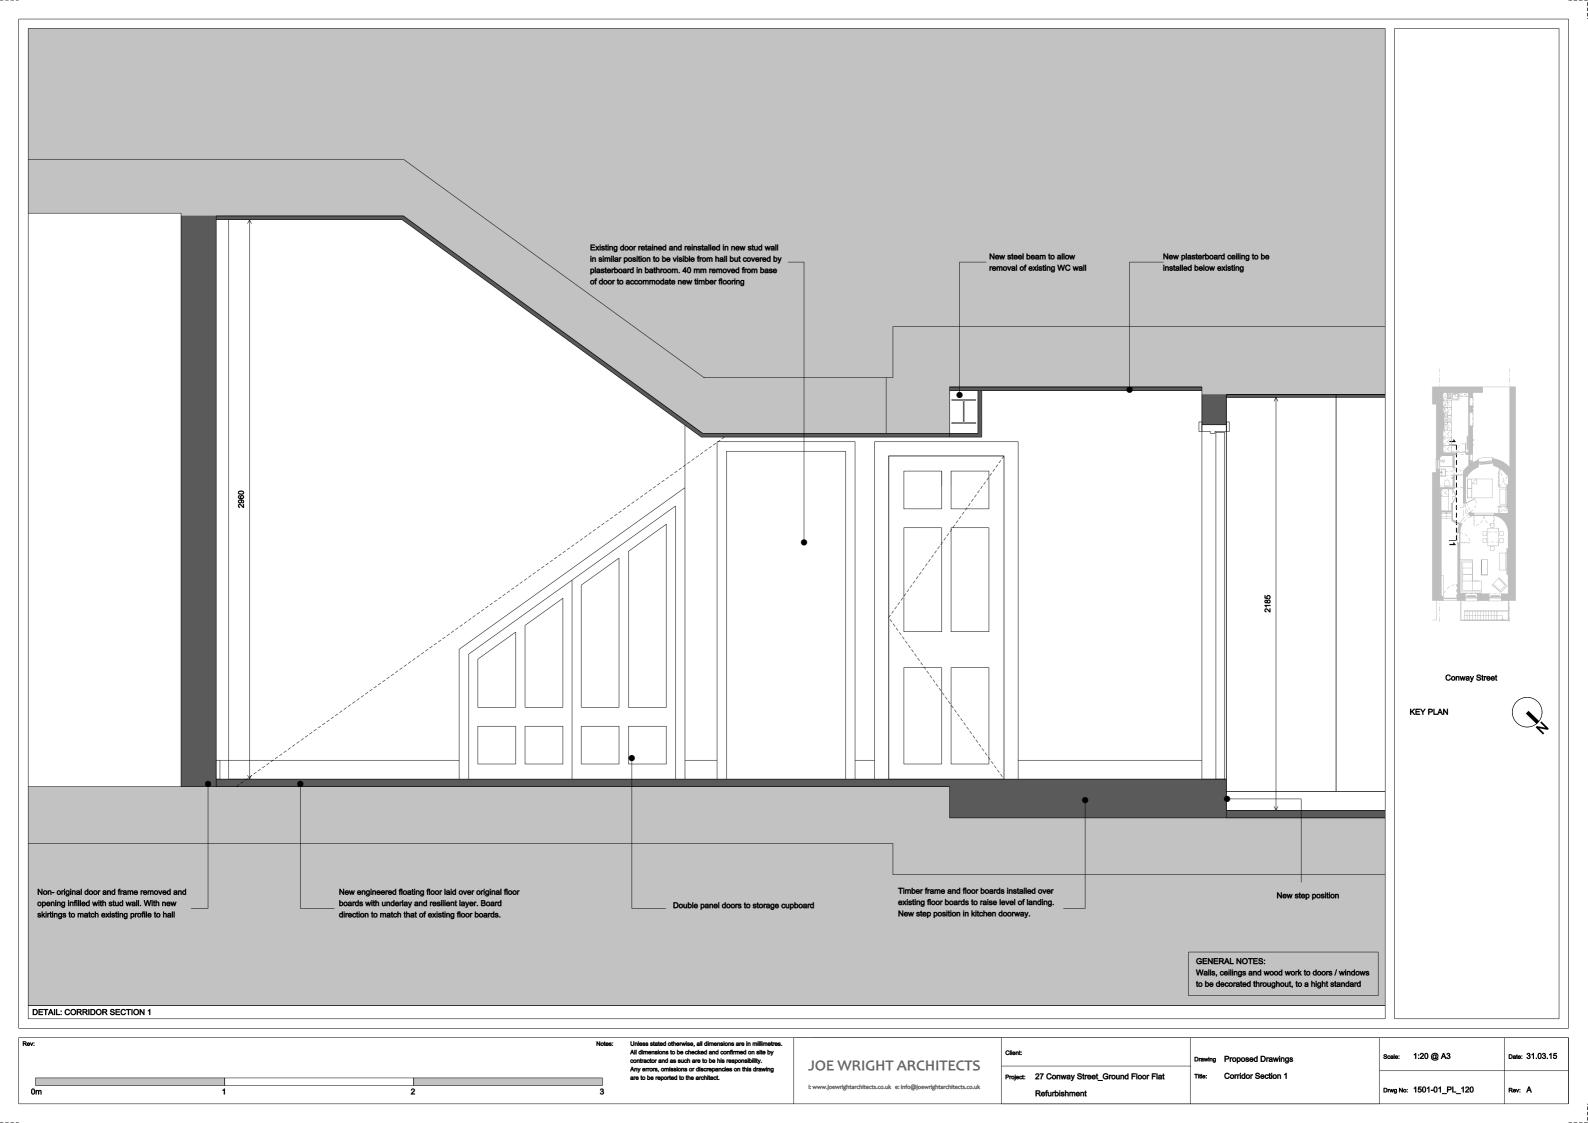

---------|------|---|-------|--------------------------------------------------------------------------------------------------------------------------------------------------------------------|--------------------------------------------------------------------|-----------------------------------------------------------|---------------------------|-------------------------|----------------|
| Rev     | •    |   | NUISS | All dimensions to be checked and confirmed on site by contractor and as such are to be his responsibility.  Any errors, omissions or discrepancies on this drawing | JOE WRIGHT ARCHITECTS                                              |                                                           | Drawing Proposed Drawings | Scale: 1:20 @ A3        | Date: 31.03.15 |