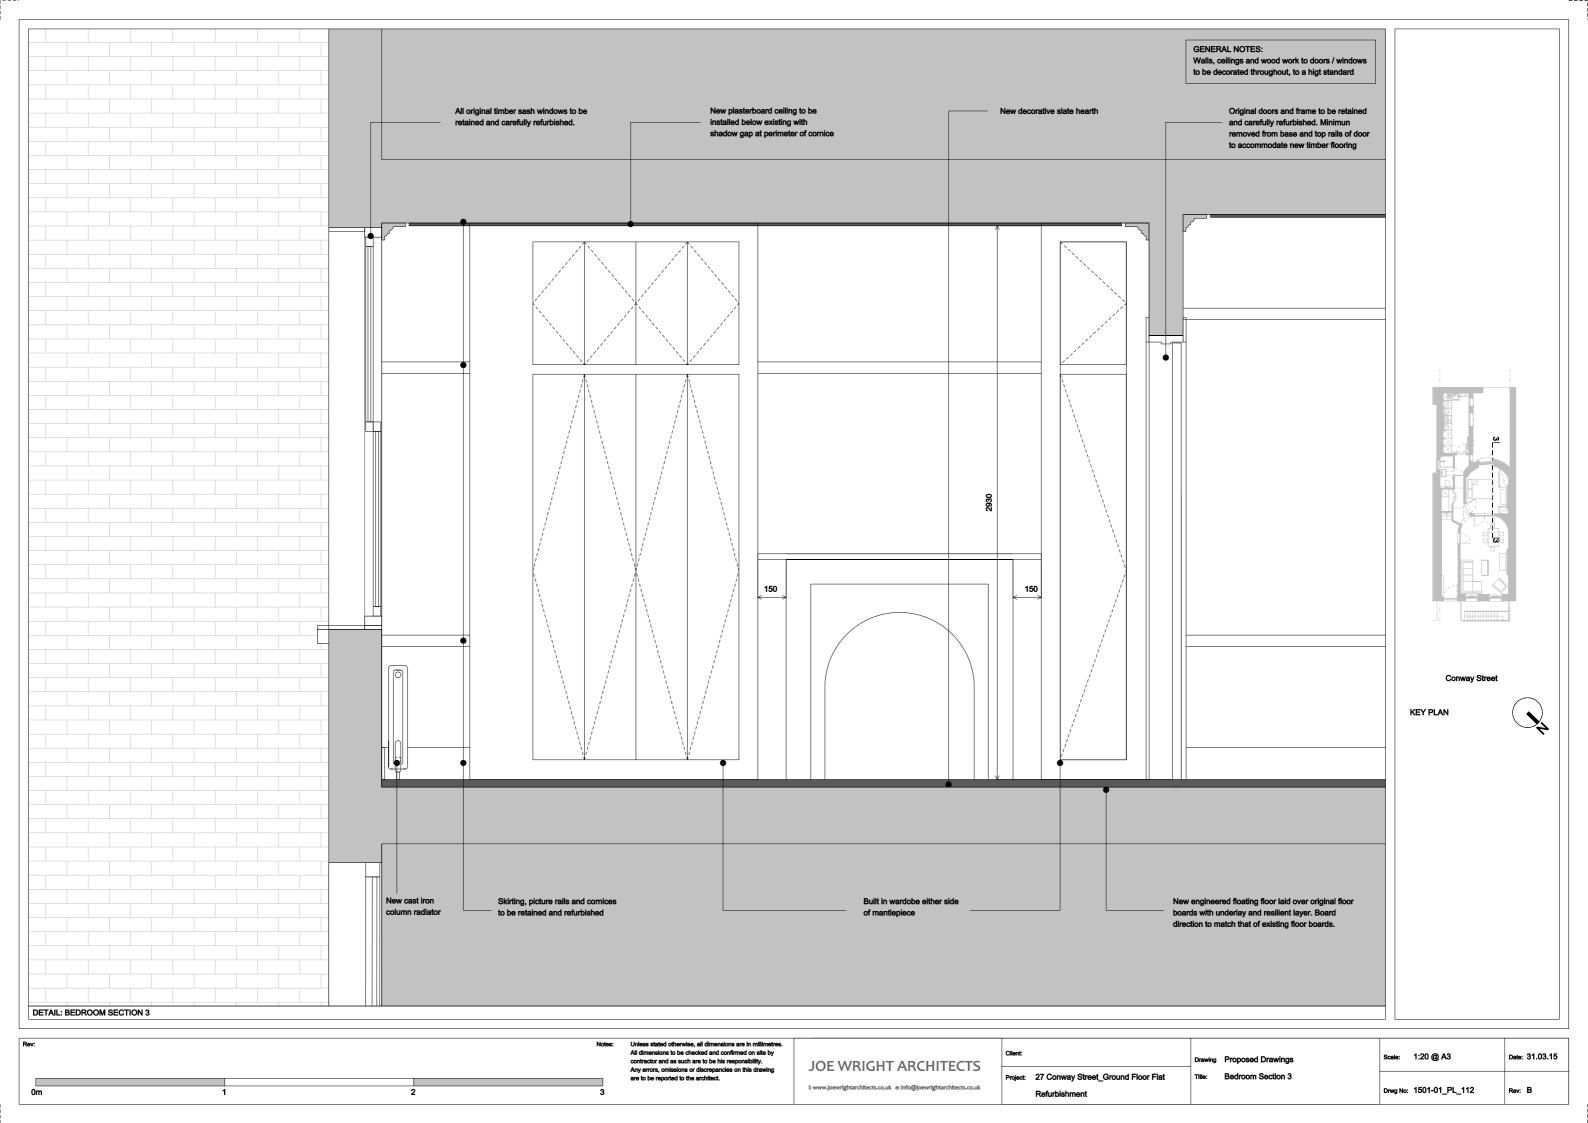

| 0m 1 |   | 3   | contractor and as such are to be his responsibility.  Any errors, omissions or discrepancies on this drawing are to be reported to the architect. | JOE WRIGHT ARCHITECTS  I: www.joewrightarchitects.co.uk e: info@joewrightarchitects.co.uk | Project: 27 Conway Street_Ground Floor Flat | Drawing Proposed Drawings Title: Bedroom Section 2 | Scale: 1:20 @ A3  Drwg No: 1501-01_PL_111 | Date: 31.03.15 |
|------|---|-----|---------------------------------------------------------------------------------------------------------------------------------------------------|-------------------------------------------------------------------------------------------|---------------------------------------------|----------------------------------------------------|-------------------------------------------|----------------|
| 0m 1 | 2 | 2 3 |                                                                                                                                                   |                                                                                           | Refurbishment                               |                                                    | Drwg No: 1501-01_PL_111                   | Rev: B         |