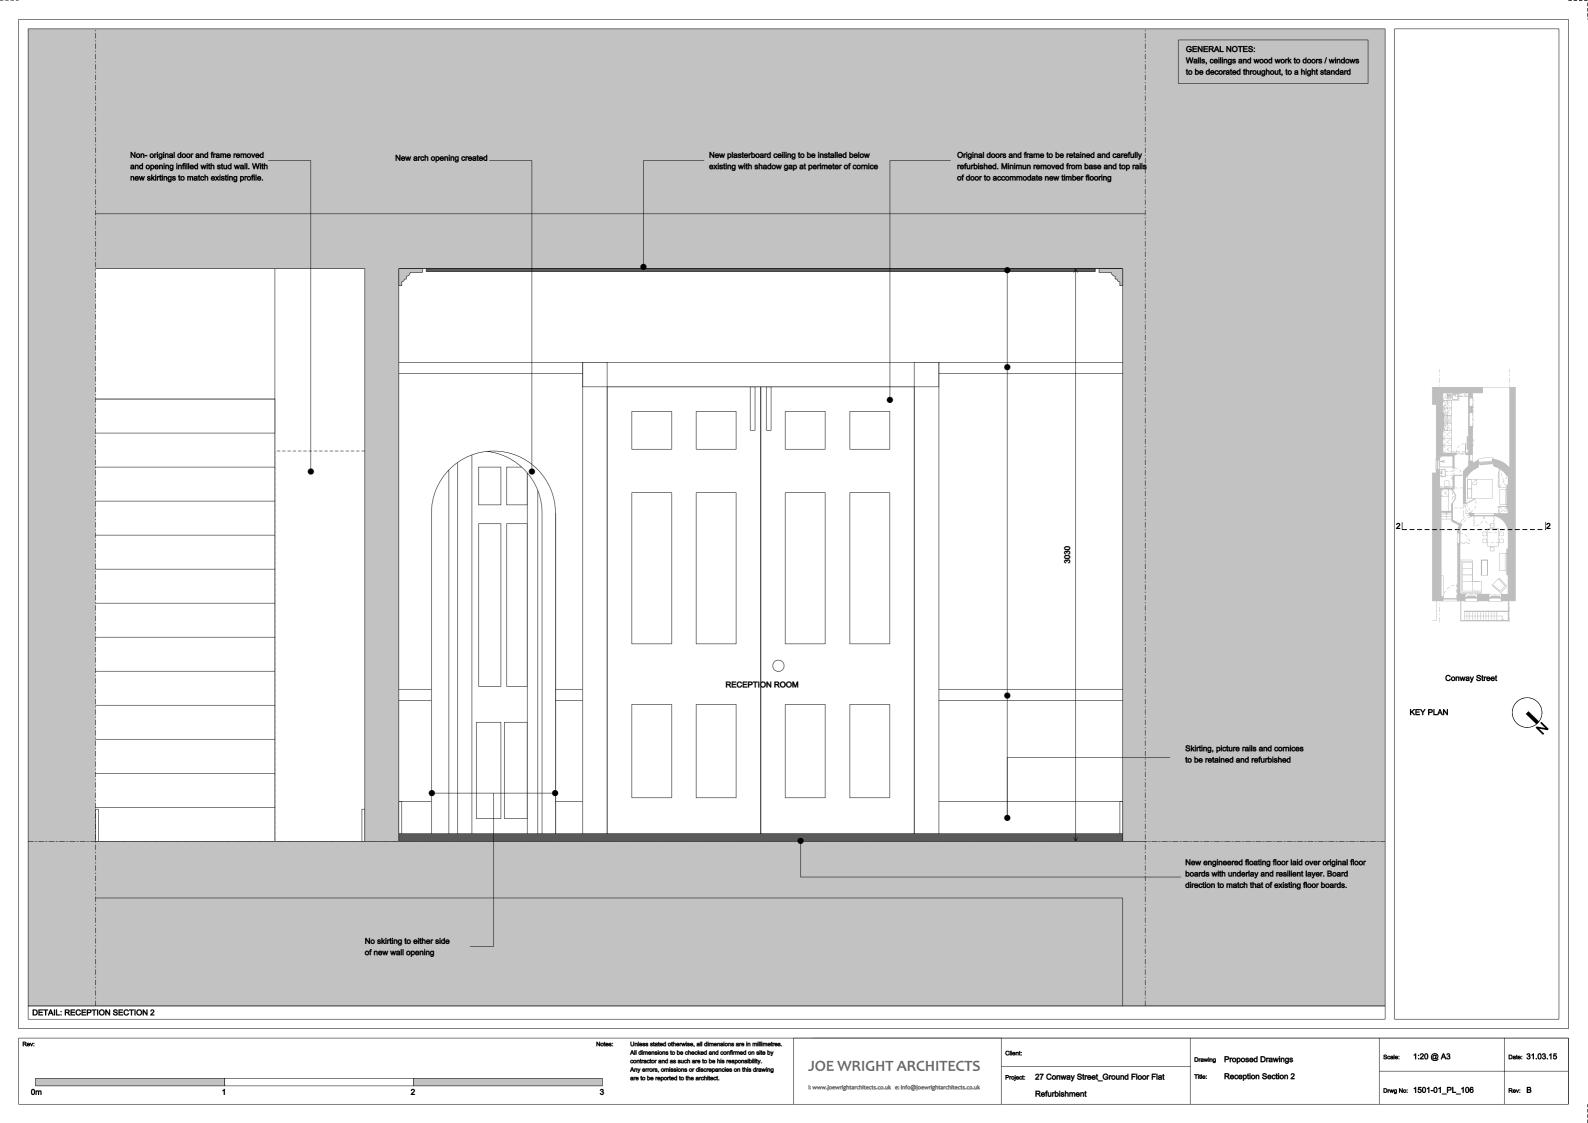

Unless stated otherwise, all dimensions are in millimetre. All dimensions to be checked and confirmed on site by contractor and as such are to be his responsibility. Any errors, omissions or discrepancies on this drawing are to be reported to the architect. JOE WRIGHT ARCHITECTS Title: Section AA and Section BB Project: 27 Conway Street\_Ground Floor Flat i: www.joewrightarchitects.co.uk e: info@joewrightarchitects.co.uk Drwg No: 1501-01\_PL\_103 Refurbishment