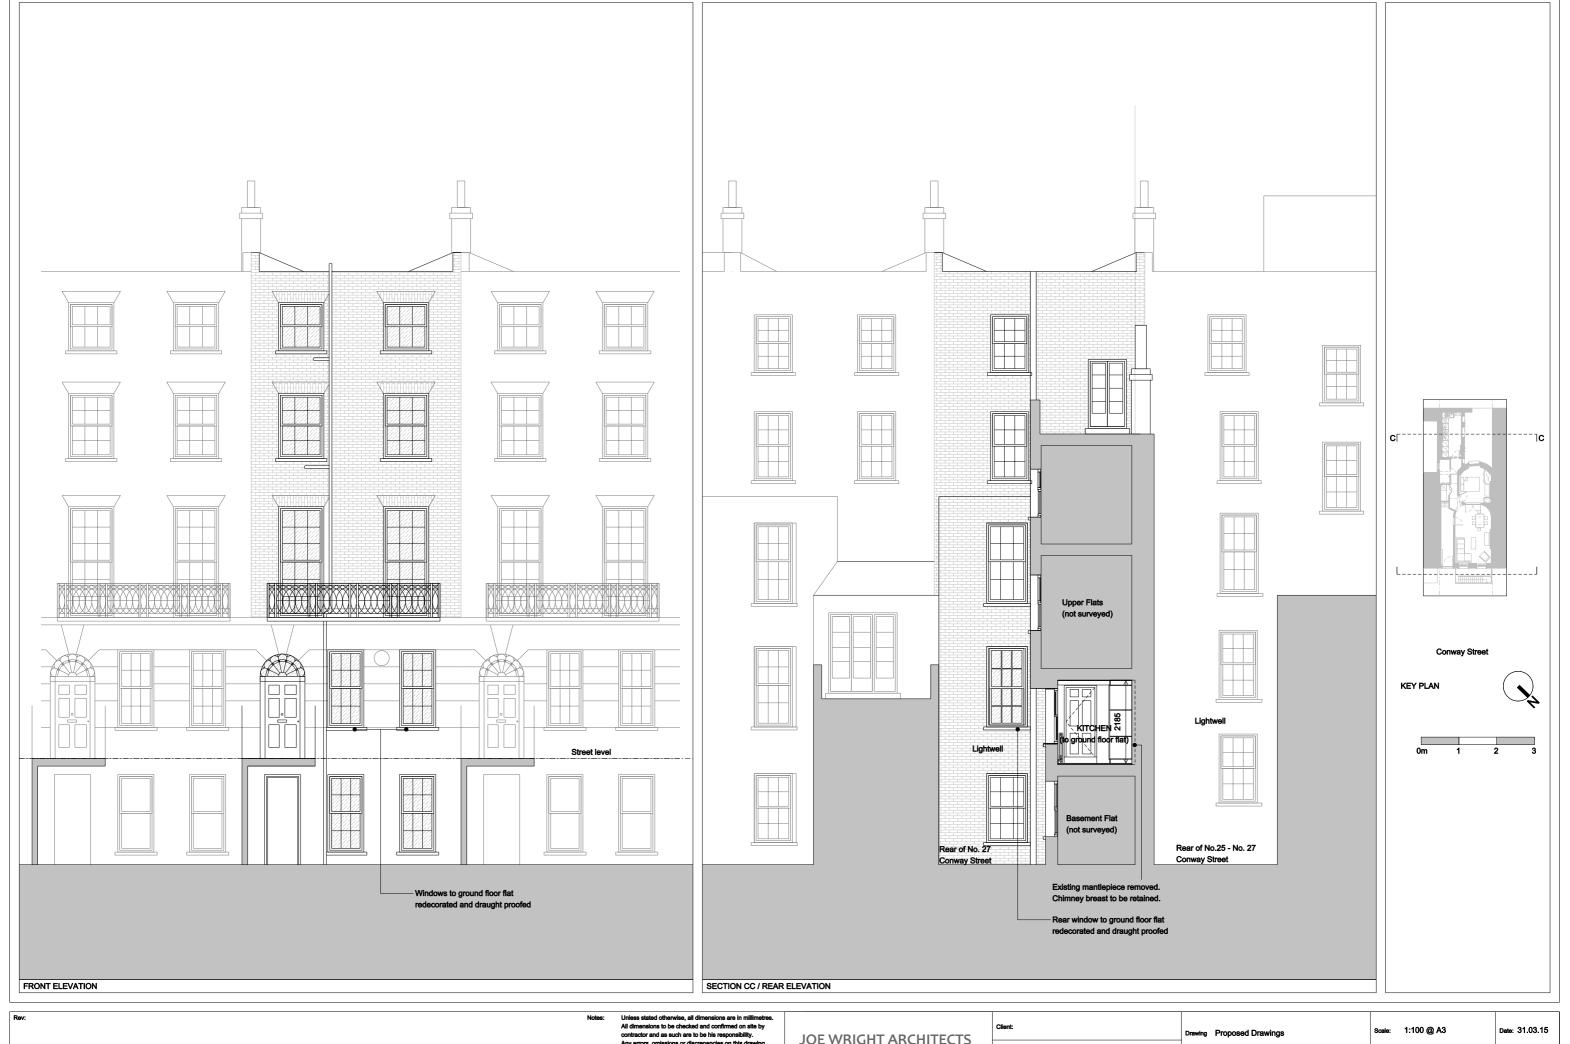

Unless stated otherwise, all dimensions are in millimetre All dimensions to be checked and confirmed on site by contractor and as such are to be his responsibility. Any errors, omissions or discrepancies on this drawing are to be reported to the architect. JOE WRIGHT ARCHITECTS Title: Front Elevation and Section CC Project: 27 Conway Street\_Ground Floor Flat i: www.joewrightarchitects.co.uk e: info@joewrightarchitects.co.uk Drwg No: 1501-01\_PL\_102 Refurbishment