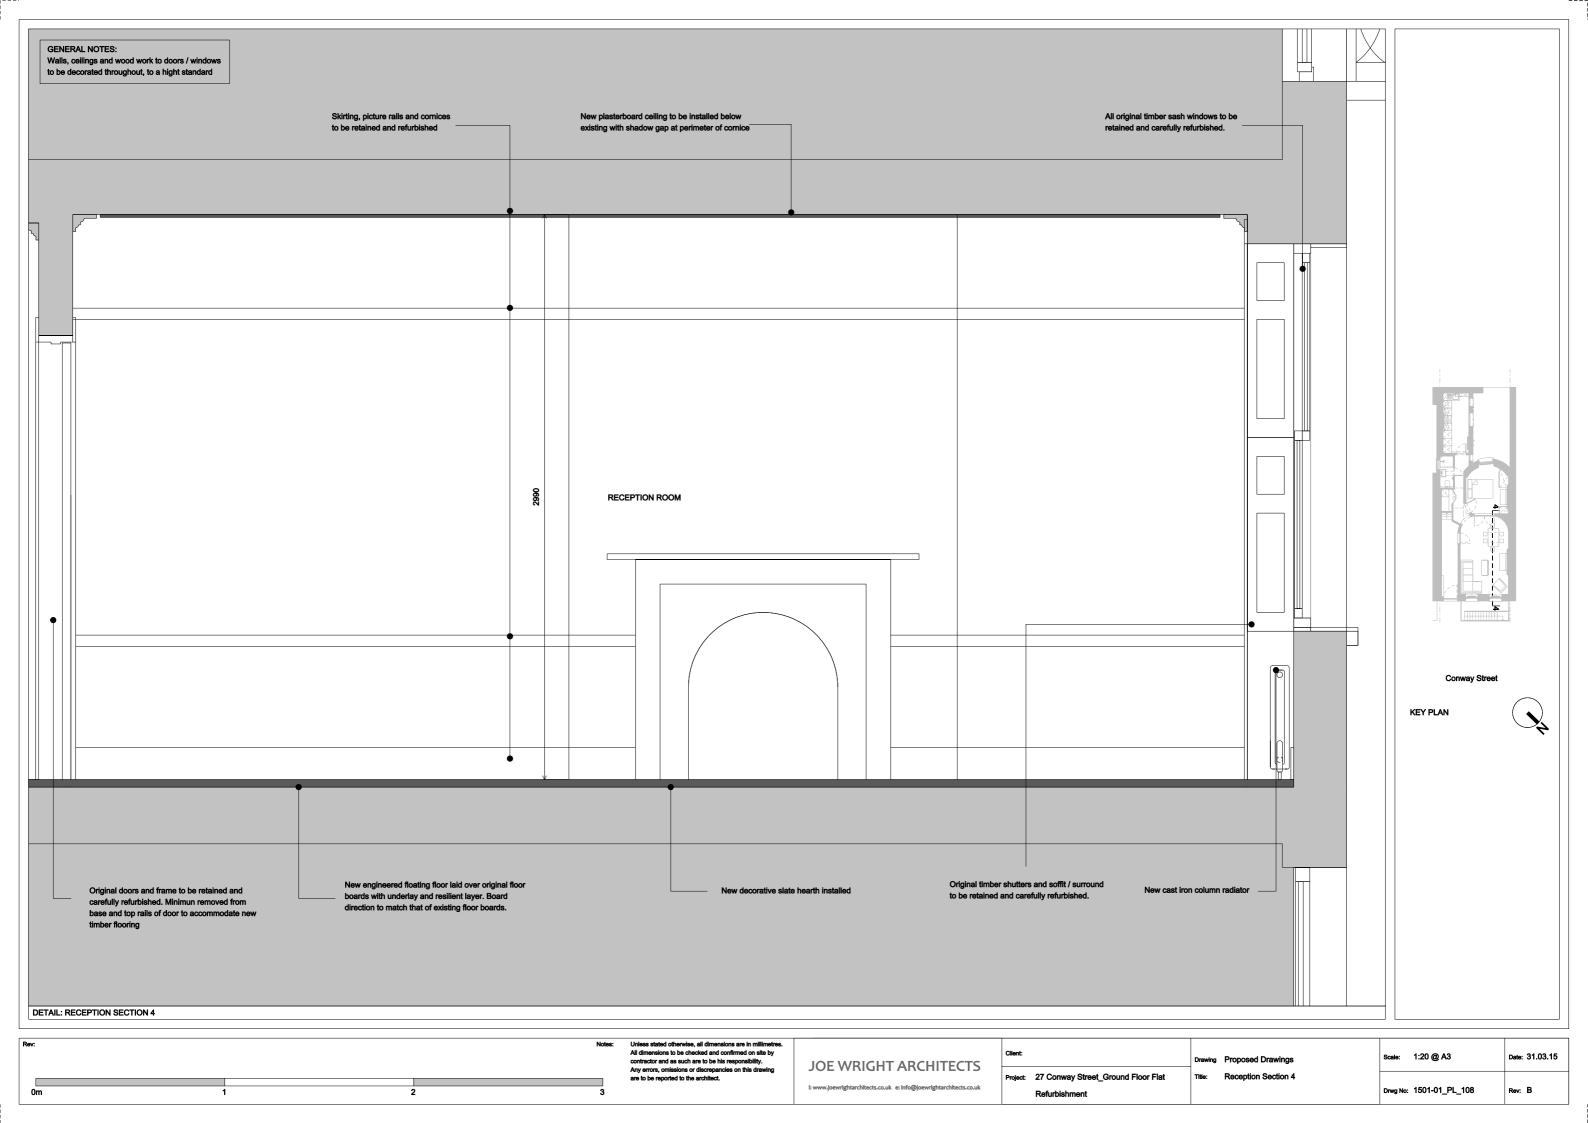

Unless stated otherwise, all dimensions are in millimetre. All dimensions to be checked and confirmed on site by contractor and as such are to be his responsibility. Any errors, omissions or discrepancies on this drawing are to be reported to the architect. JOE WRIGHT ARCHITECTS Title: Section AA and Section BB Project: 27 Conway Street\_Ground Floor Flat i: www.joewrightarchitects.co.uk e: info@joewrightarchitects.co.uk Drwg No: 1501-01\_PL\_103 Refurbishment