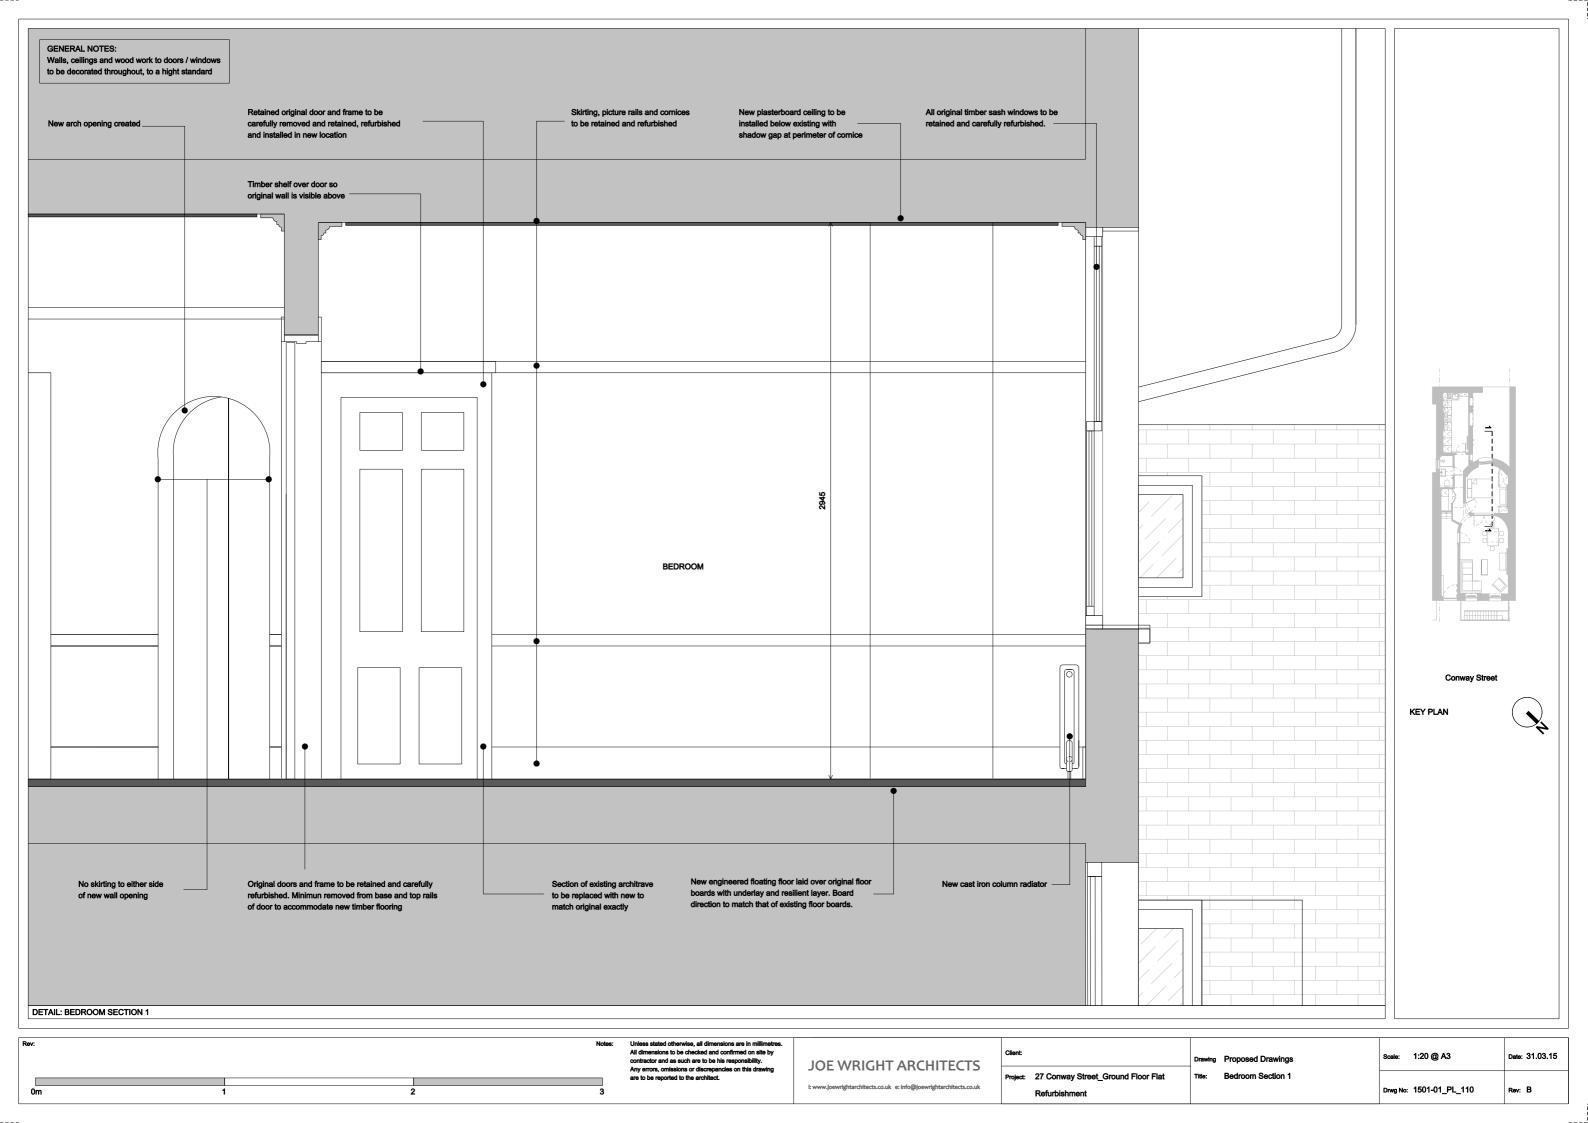

| 0m 1 |   | 3   | contractor and as such are to be his responsibility.  Any errors, omissions or discrepancies on this drawing are to be reported to the architect. | JOE WRIGHT ARCHITECTS  I: www.joewrightarchitects.co.uk e: info@joewrightarchitects.co.uk | Project: 27 Conway Street_Ground Floor Flat | Drawing Proposed Drawings Title: Bedroom Section 2 | Scale: 1:20 @ A3  Drwg No: 1501-01_PL_111 | Date: 31.03.15 |
|------|---|-----|---------------------------------------------------------------------------------------------------------------------------------------------------|-------------------------------------------------------------------------------------------|---------------------------------------------|----------------------------------------------------|-------------------------------------------|----------------|
| 0m 1 | 2 | 2 3 |                                                                                                                                                   |                                                                                           | Refurbishment                               |                                                    | Drwg No: 1501-01_PL_111                   | Rev: B         |