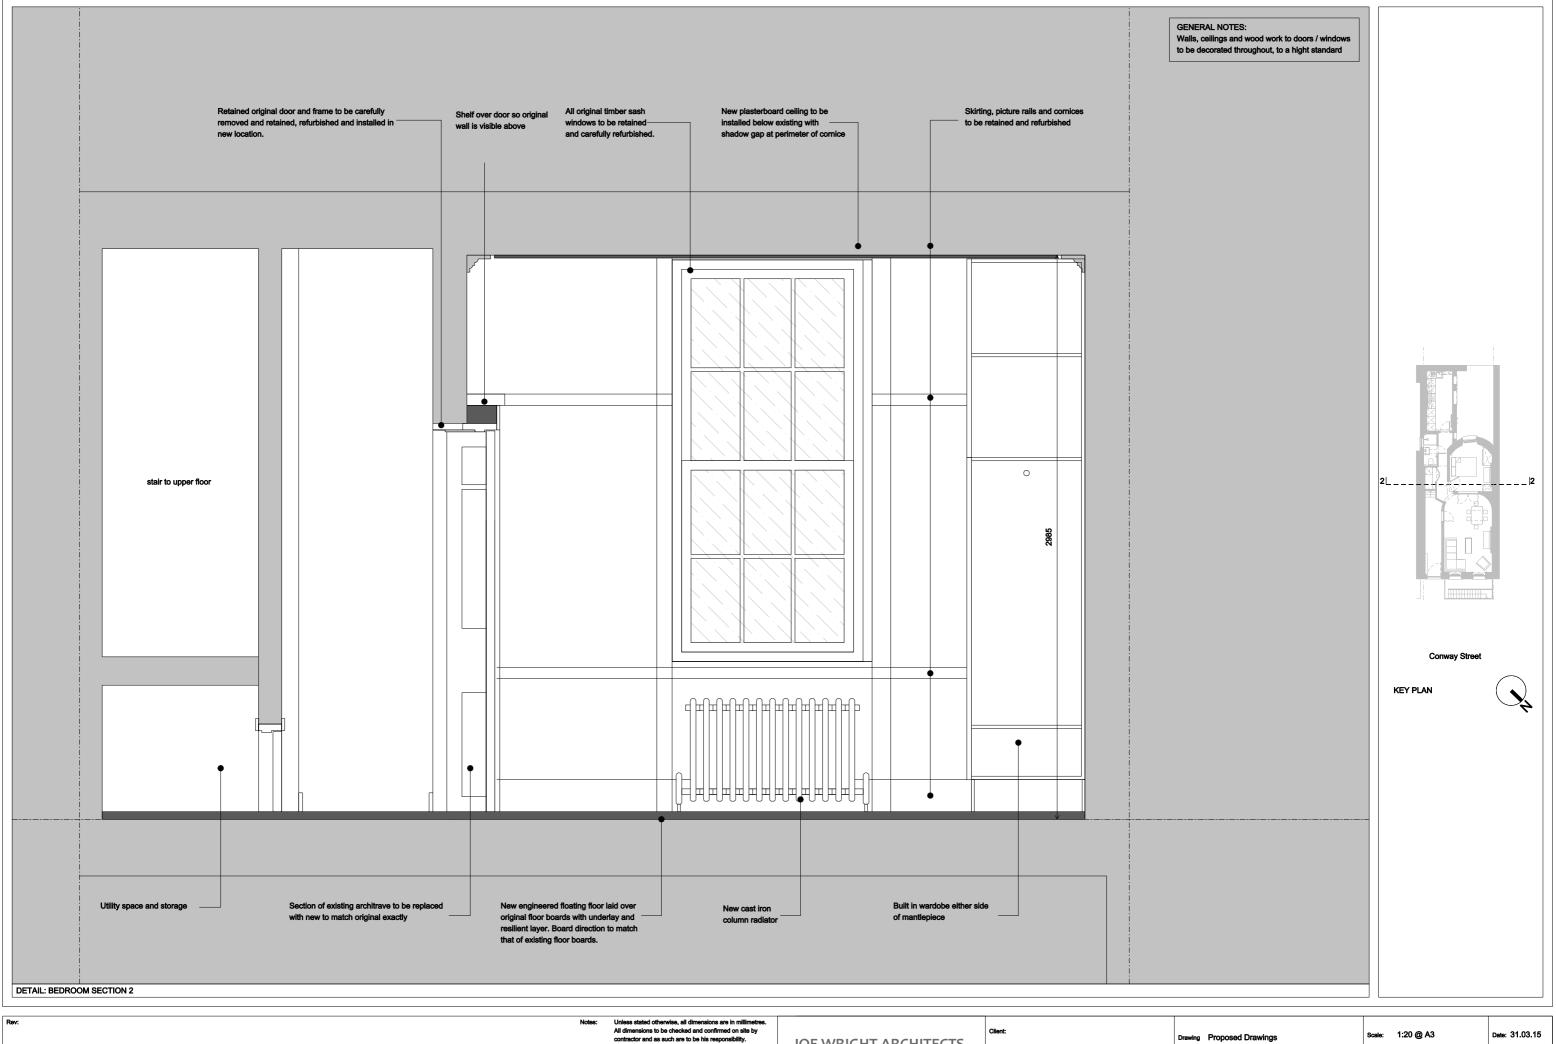

| 0m 1 |   | 3   | contractor and as such are to be his responsibility.  Any errors, omissions or discrepancies on this drawing are to be reported to the architect. | JOE WRIGHT ARCHITECTS  I: www.joewrightarchitects.co.uk e: info@joewrightarchitects.co.uk | Project: 27 Conway Street_Ground Floor Flat | Drawing Proposed Drawings Title: Bedroom Section 2 | Scale: 1:20 @ A3  Drwg No: 1501-01_PL_111 | Date: 31.03.15 |
|------|---|-----|---------------------------------------------------------------------------------------------------------------------------------------------------|-------------------------------------------------------------------------------------------|---------------------------------------------|----------------------------------------------------|-------------------------------------------|----------------|
| 0m 1 | 2 | 2 3 |                                                                                                                                                   |                                                                                           | Refurbishment                               |                                                    | Drwg No: 1501-01_PL_111                   | Rev: B         |