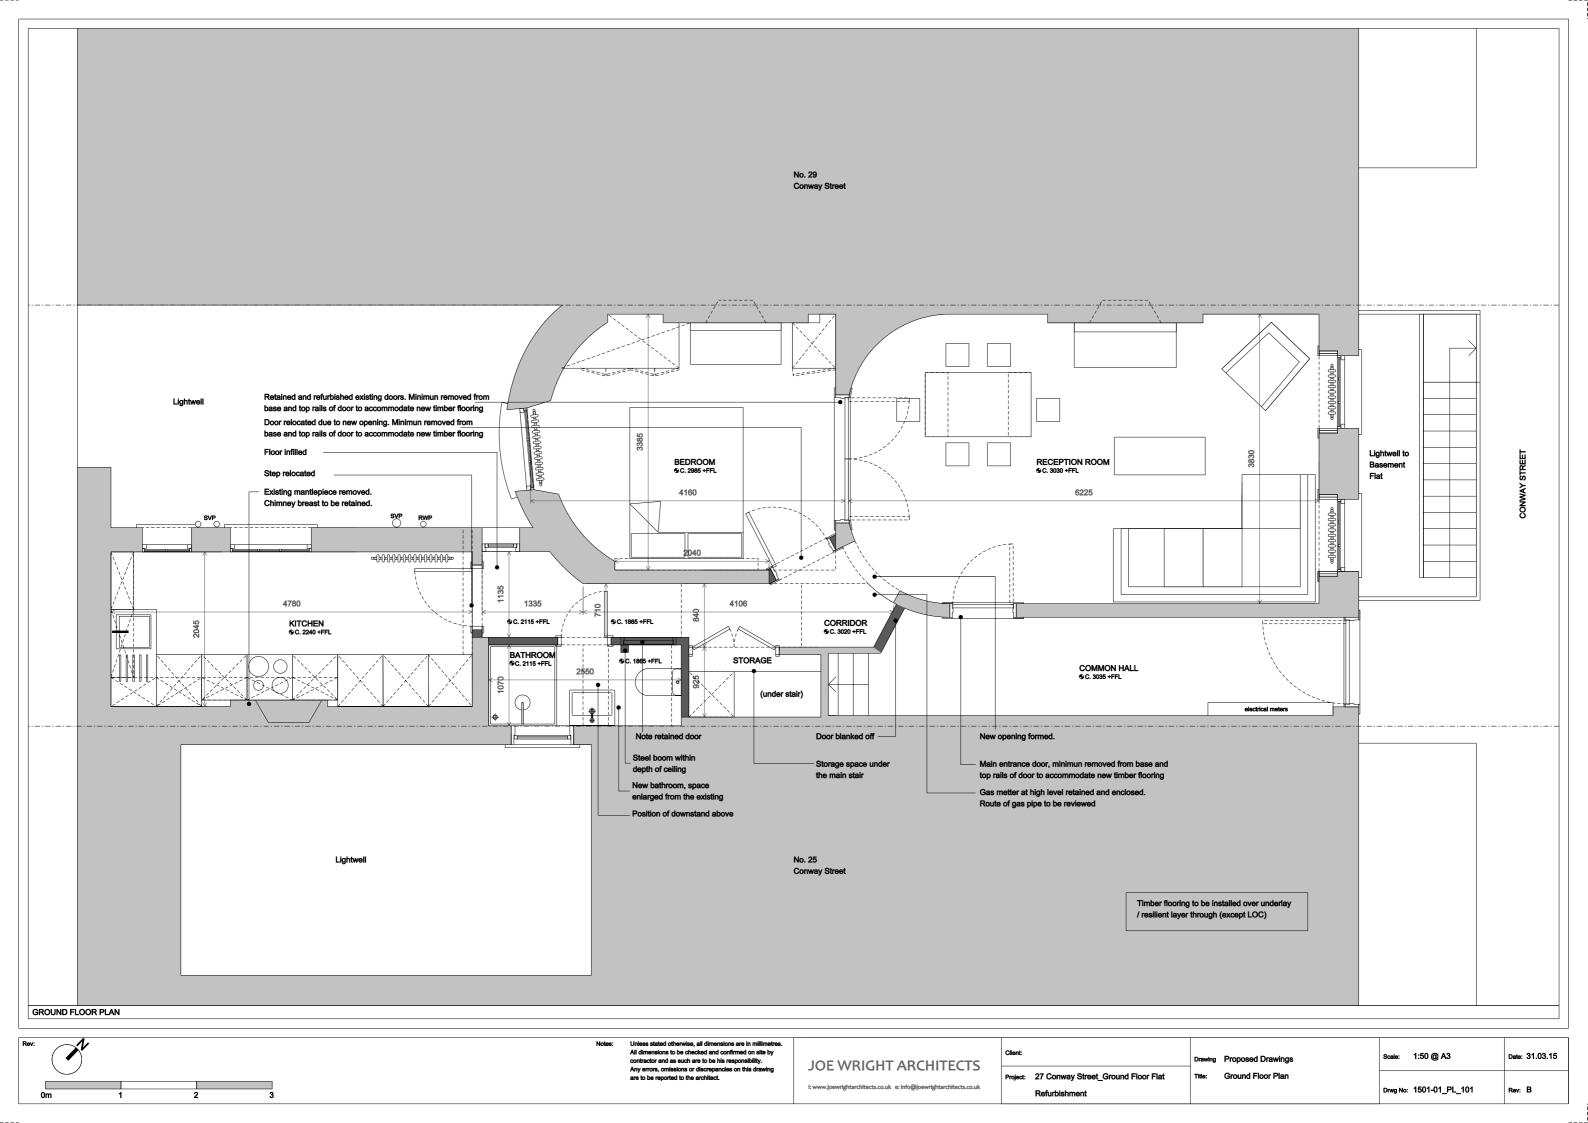

Unless stated otherwise, all dimensions are in millimetre All dimensions to be checked and confirmed on site by contractor and as such are to be his responsibility. Any errors, omissions or discrepancies on this drawing are to be reported to the architect. JOE WRIGHT ARCHITECTS Title: Front Elevation and Section CC Project: 27 Conway Street\_Ground Floor Flat i: www.joewrightarchitects.co.uk e: info@joewrightarchitects.co.uk Drwg No: 1501-01\_PL\_102 Refurbishment



Unless stated otherwise, all dimensions are in millimetre. All dimensions to be checked and confirmed on site by contractor and as such are to be his responsibility. Any errors, omissions or discrepancies on this drawing are to be reported to the architect. JOE WRIGHT ARCHITECTS Title: Section AA and Section BB Project: 27