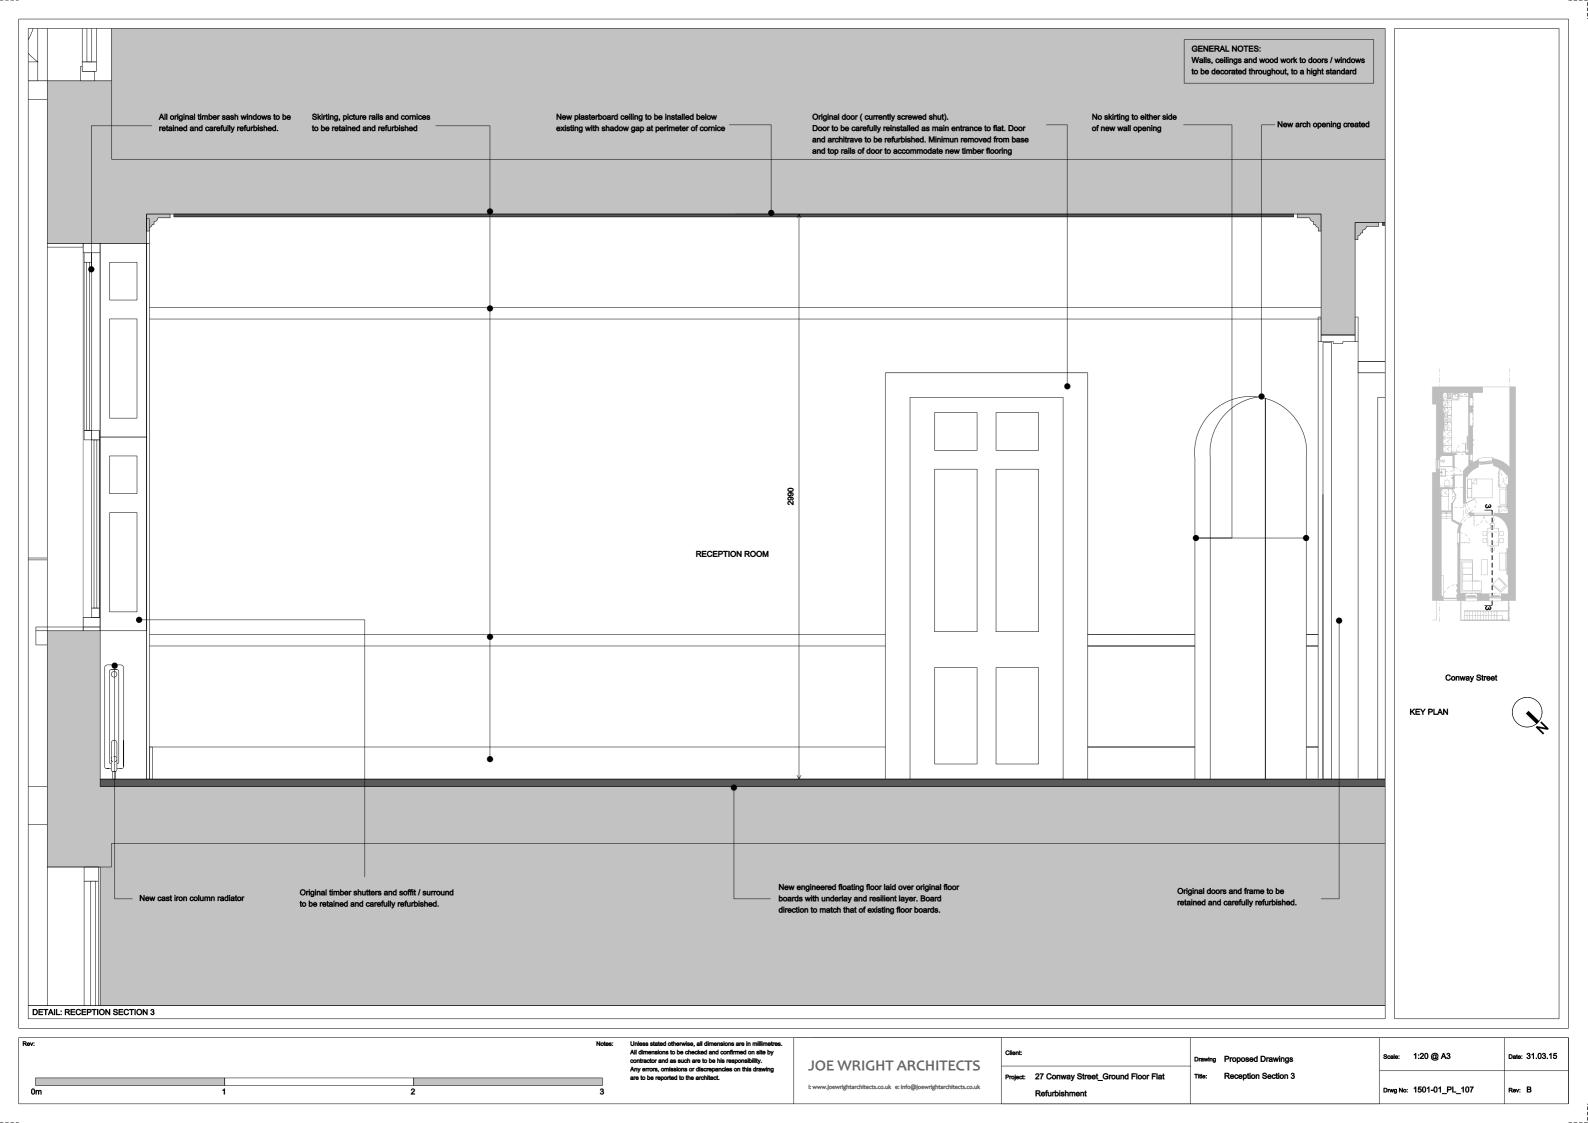

Unless stated otherwise, all dimensions are in millimetre. All dimensions to be checked and confirmed on site by contractor and as such are to be his responsibility. Any errors, omissions or discrepancies on this drawing are to be reported to the architect. JOE WRIGHT ARCHITECTS Title: Section AA and Section BB Project: 27 Conway Street\_Ground Floor Flat i: www.joewrightarchitects.co.uk e: info@joewrightarchitects.co.uk Drwg No: 1501-01\_PL\_103 Refurbishment