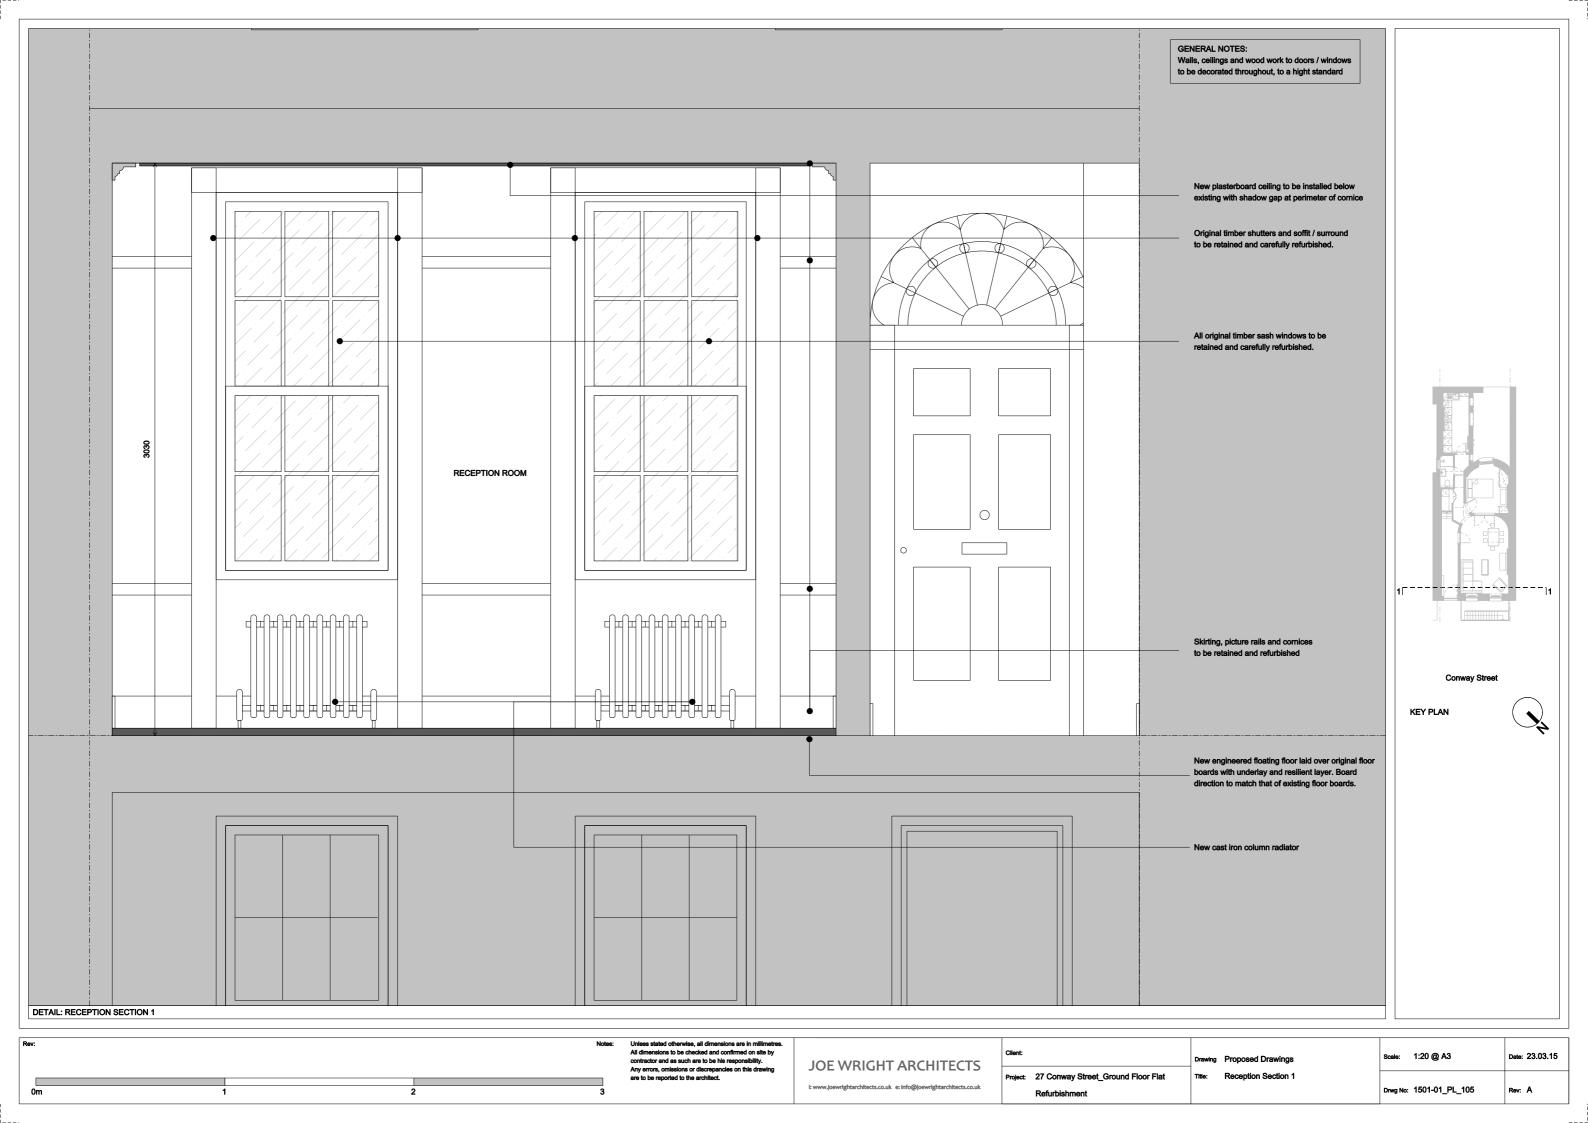

Unless stated otherwise, all dimensions are in millimetre All dimensions to be checked and confirmed on site by contractor and as such are to be his responsibility. Any errors, omissions or discrepancies on this drawing are to be reported to the architect. JOE WRIGHT ARCHITECTS Title: Front Elevation and Section CC Project: 27 Conway Street\_Ground Floor Flat i: www.joewrightarchitects.co.uk e: info@joewrightarchitects.co.uk Drwg No: 1501-01\_PL\_102 Refurbishment