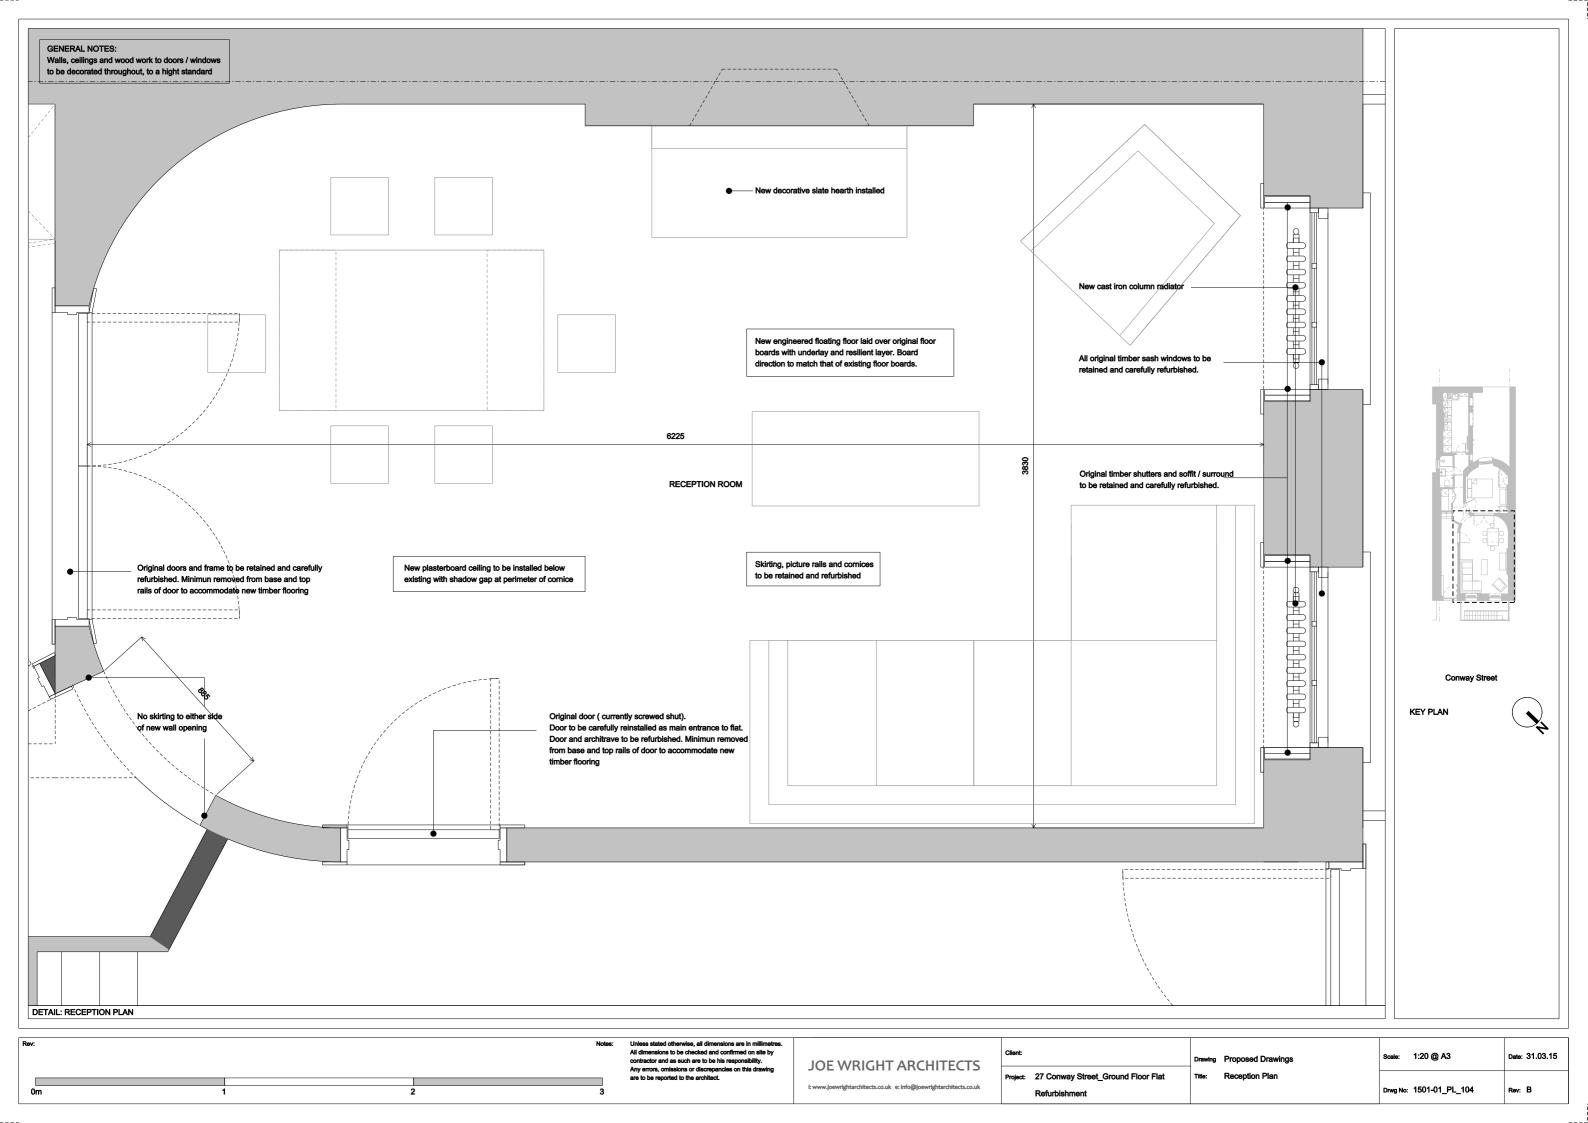

to be his responsibility. Any errors, omissions or discrepancies on this drawing are to be reported to the architect. JOE WRIGHT ARCHITECTS Title: Front Elevation and Section CC Project: 27 Conway Street\_Ground Floor Flat i: www.joewrightarchitects.co.uk e: info@joewrightarchitects.co.uk Drwg No: 1501-01\_PL\_102 Refurbishment



Unless stated otherwise, all dimensions are in millimetre. All dimensions to be checked and confirmed on site by contractor and as such are to be his responsibility. Any errors, omissions or discrepancies on this drawing are to be reported to the architect. JOE WRIGHT ARCHITECTS Title: Section AA and Section BB Project: 27 Conway Street\_Ground Floor Flat i: www.joewrightarchitects.co.uk e: info@joewrightarchitects.co.uk Drwg No: 1501-01\_PL\_103 Refurbishment

















| 0m 1 |   | 3   | contractor and as such are to be his responsibility.  Any errors, omissions or discrepancies on this drawing are to be reported to the architect. | JOE WRIGHT ARCHITECTS  I: www.joewrightarchitects.co.uk e: info@joewrightarchitects.co.uk | Project: 27 Conway Street_Ground Floor Flat | Drawing Proposed Drawings Title: Bedroom Section 2 | Scale: 1:20 @ A3  Drwg No: 1501-01_PL_111 | Date: 31.03.15 |
|------|---|-----|---------------------------------------------------------------------------------------------------------------------------------------------------|-------------------------------------------------------------------------------------------|---------------------------------------------|----------------------------------------------------|--------