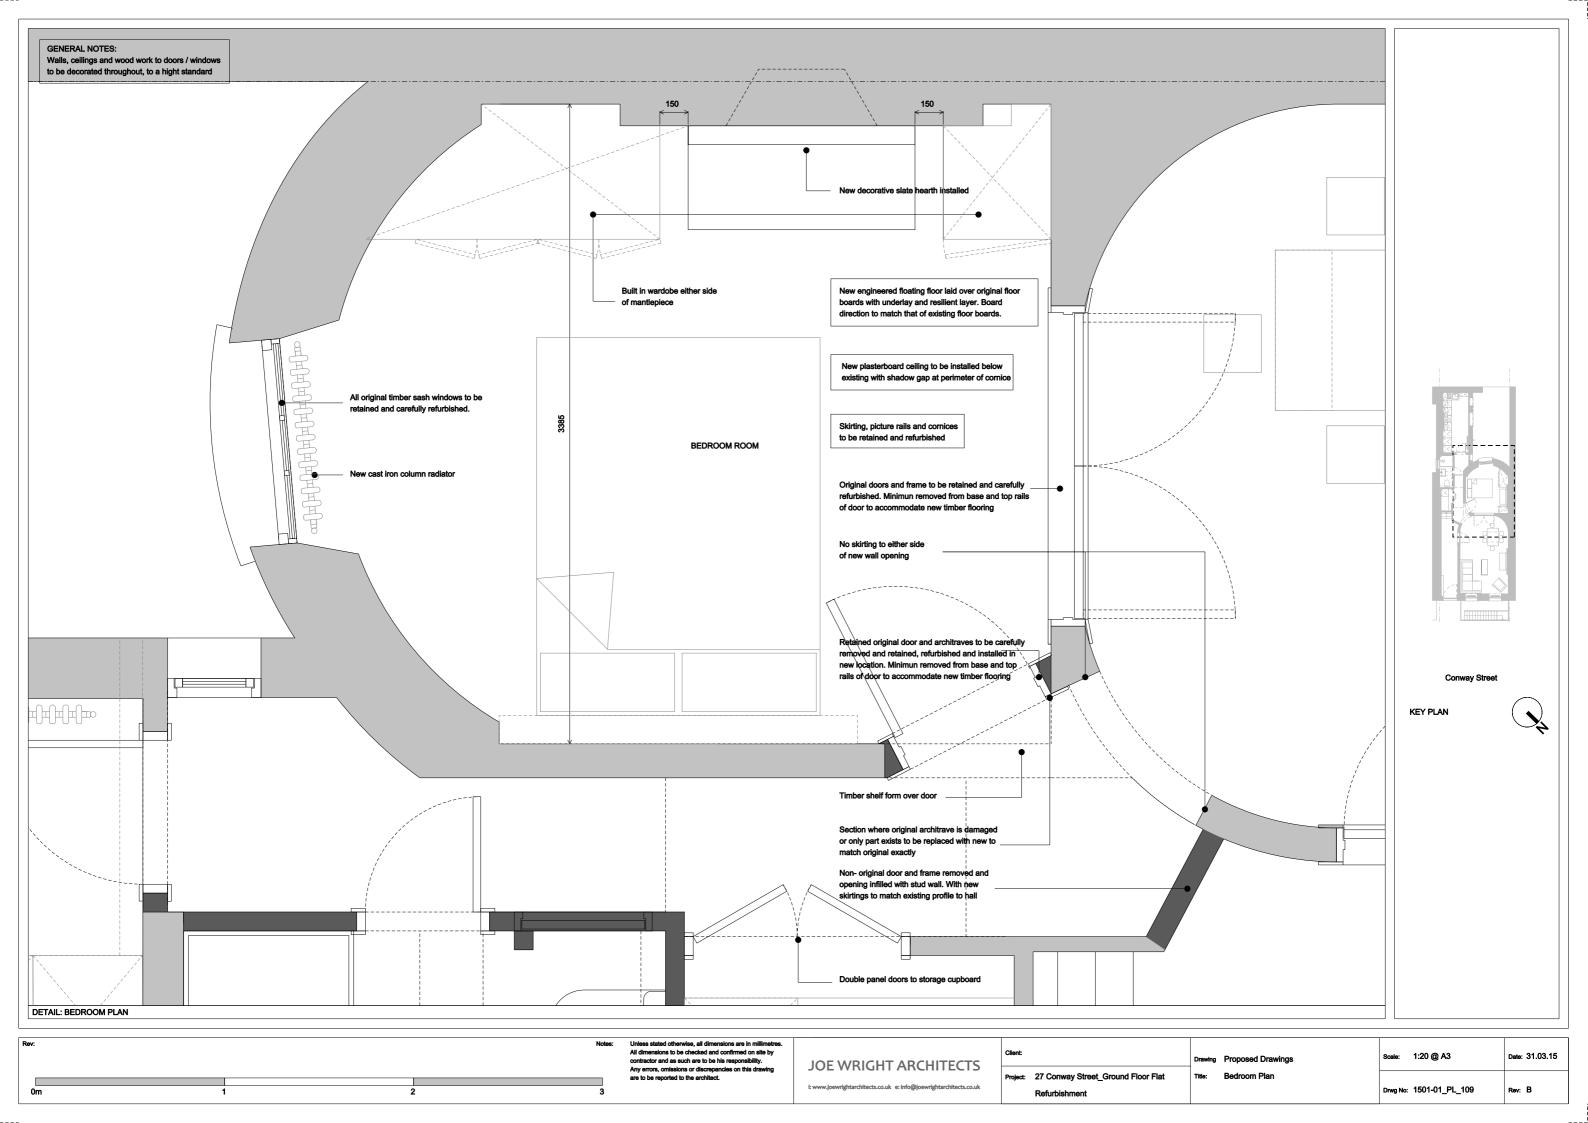

| 0m 1 |   | 3   | contractor and as such are to be his responsibility.  Any errors, omissions or discrepancies on this drawing are to be reported to the architect. | JOE WRIGHT ARCHITECTS  I: www.joewrightarchitects.co.uk e: info@joewrightarchitects.co.uk | Project: 27 Conway Street_Ground Floor Flat | Drawing Proposed Drawings Title: Bedroom Section 2 | Scale: 1:20 @ A3  Drwg No: 1501-01_PL_111 | Date: 31.03.15 |
|------|---|-----|---------------------------------------------------------------------------------------------------------------------------------------------------|-------------------------------------------------------------------------------------------|---------------------------------------------|----------------------------------------------------|-------------------------------------------|----------------|
| 0m 1 | 2 | 2 3 |                                                                                                                                                   |                                                                                           | Refurbishment                               |                                                    | Drwg No: 1501-01_PL_111                   | Rev: B         |