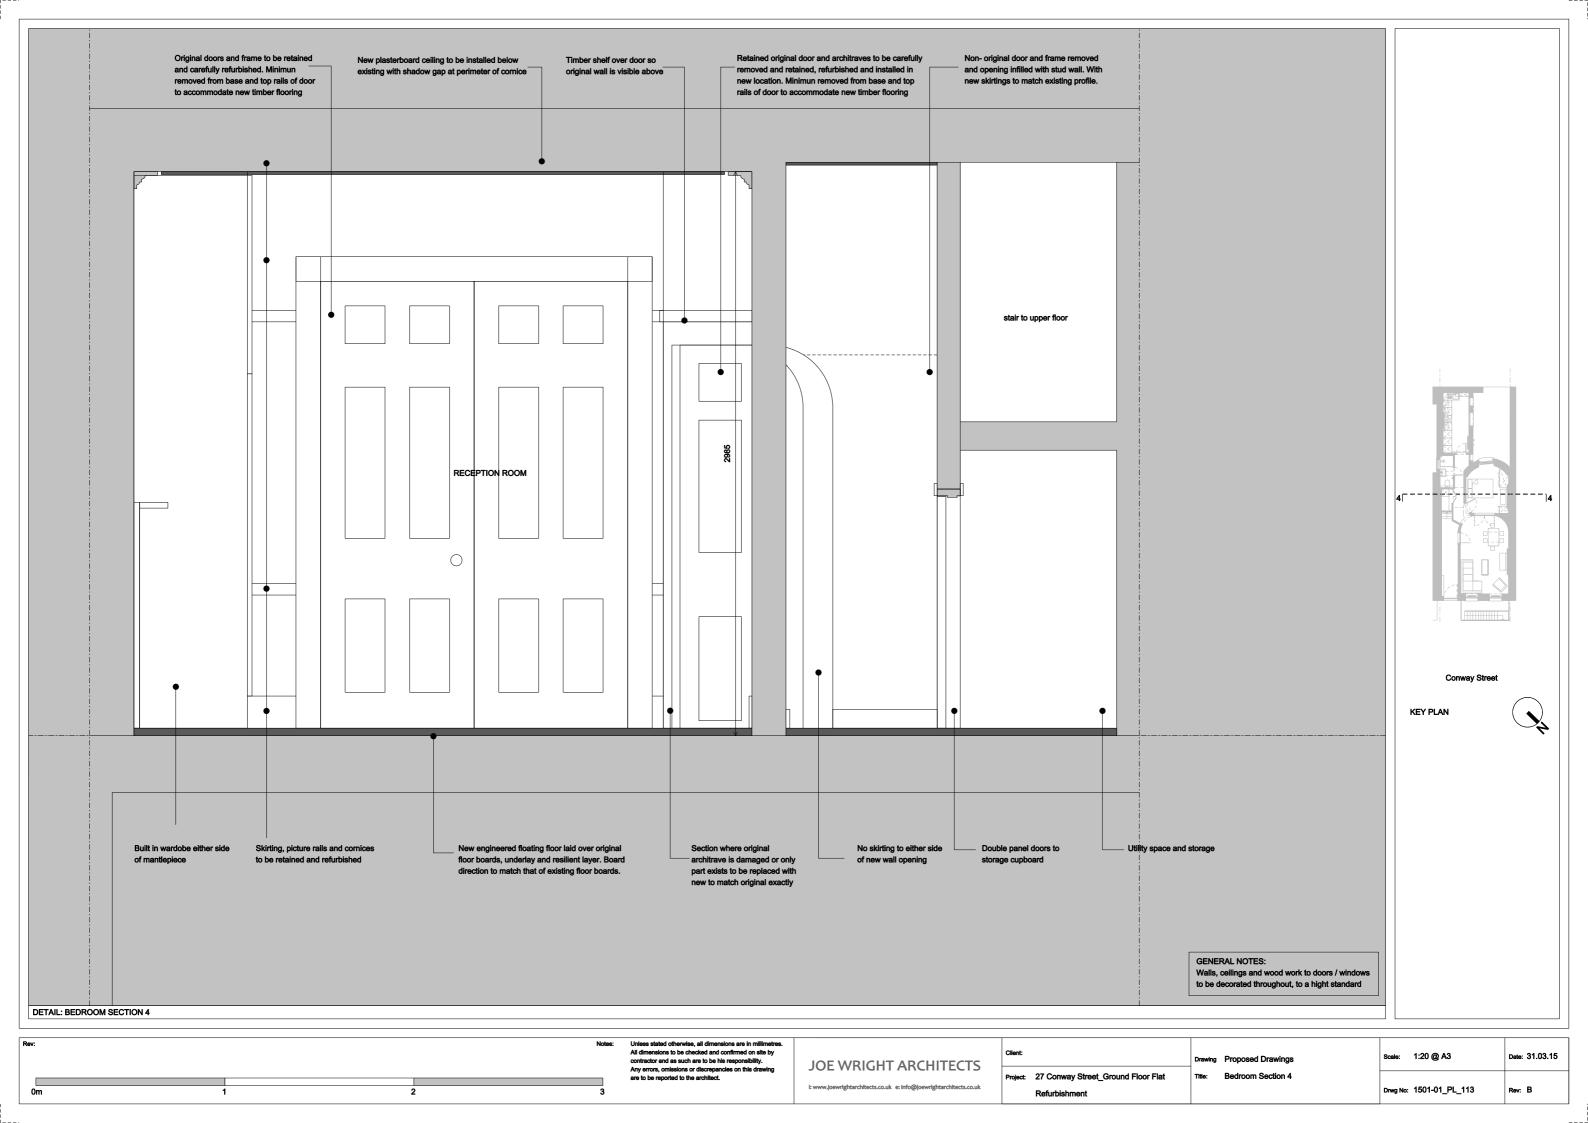

----------------------------------------------------------------------------------------------------------------------------|-------------------------------------------------------------------------------------------|---------------------------------------------|----------------------------------------------------|-------------------------------------------|----------------|
| 0m 1 | 2 | 2 3 |                                                                                                                                                   |                                                                                           | Refurbishment                               |                                                    | Drwg No: 1501-01_PL_111                   | Rev: B         |