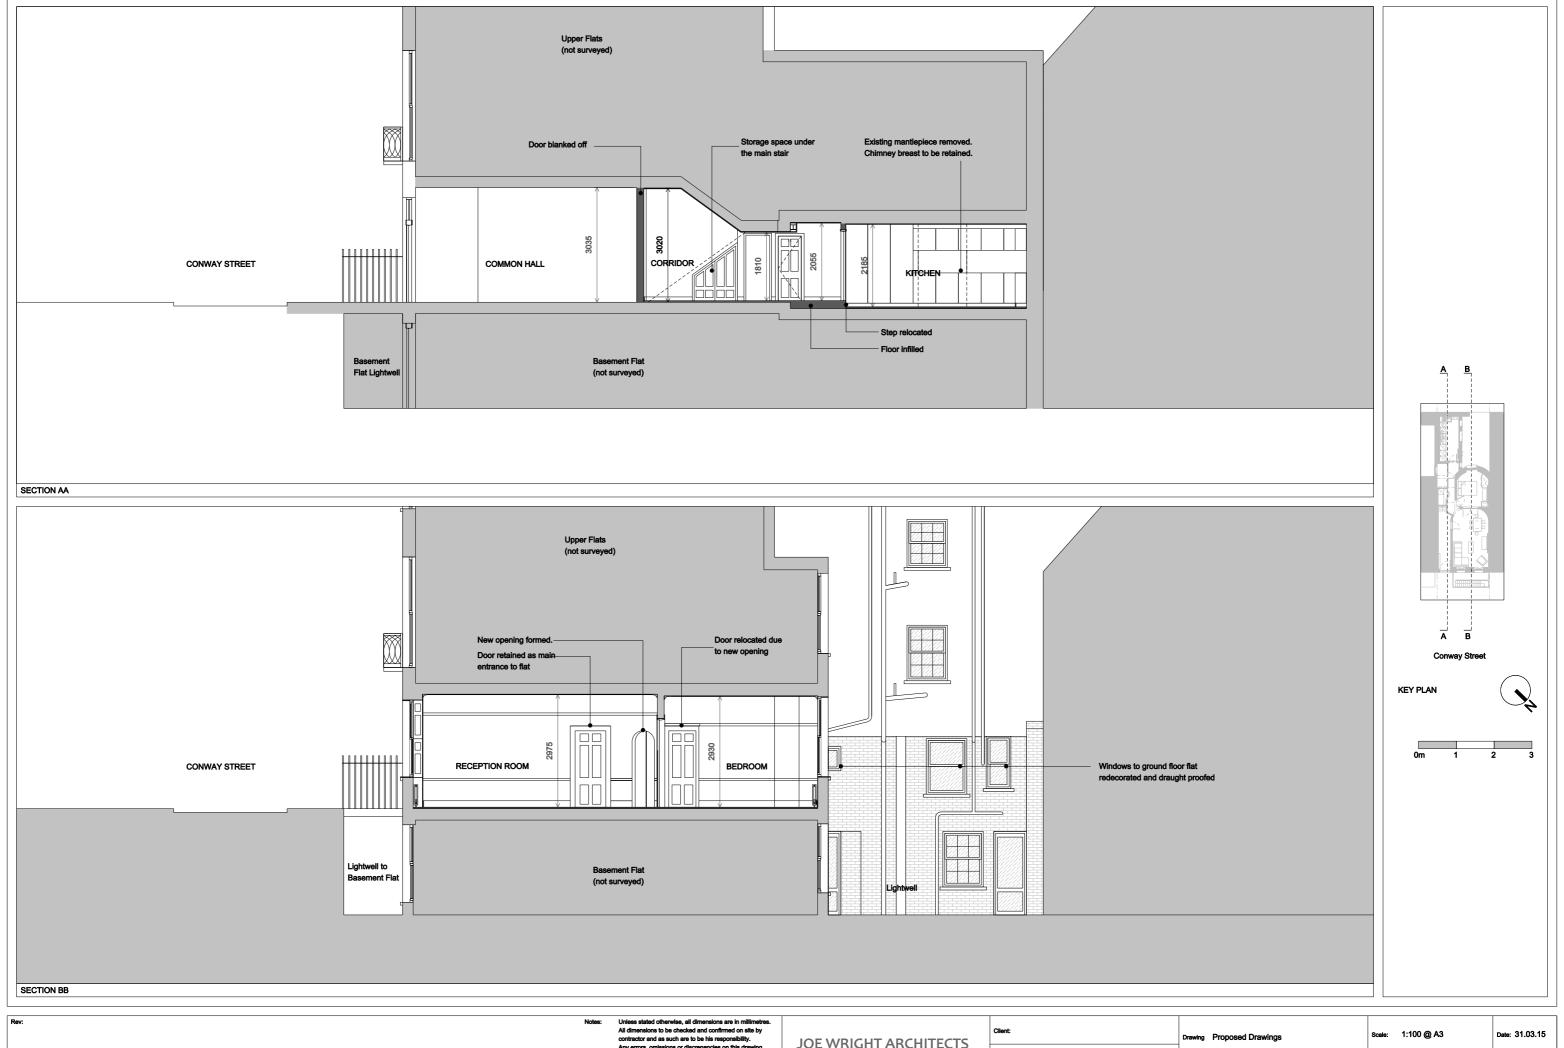

Unless stated otherwise, all dimensions are in millimetre. All dimensions to be checked and confirmed on site by contractor and as such are to be his responsibility. Any errors, omissions or discrepancies on this drawing are to be reported to the architect. JOE WRIGHT ARCHITECTS Title: Section AA and Section BB Project: 27 Conway Street\_Ground Floor Flat i: www.joewrightarchitects.co.uk e: info@joewrightarchitects.co.uk Drwg No: 1501-01\_PL\_103 Refurbishment