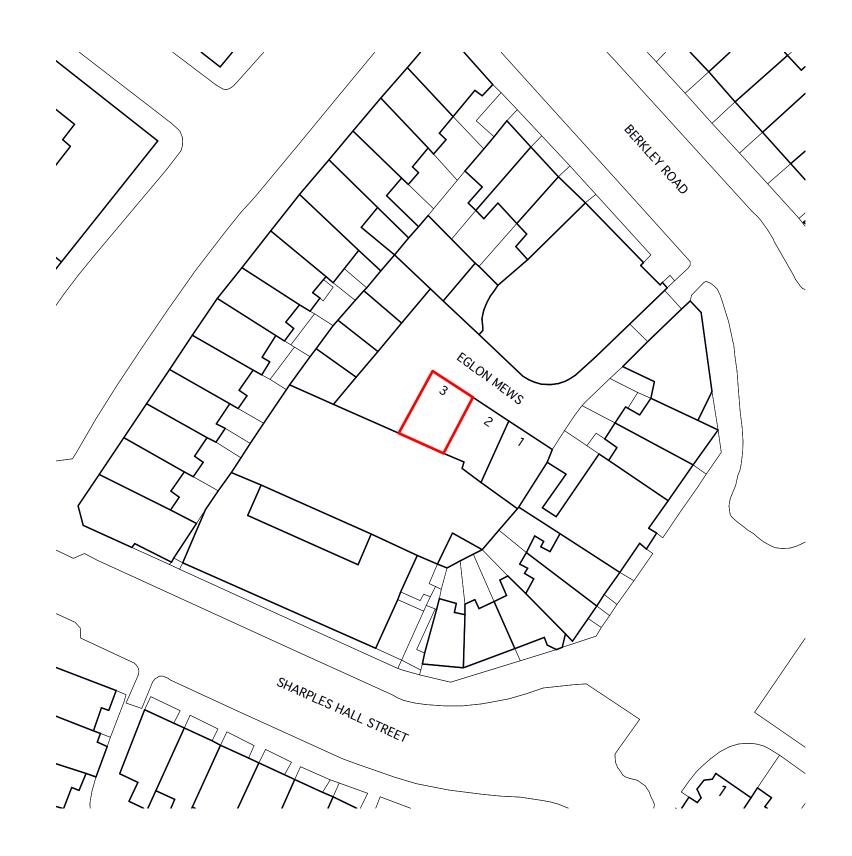

Rev. Date Notes -10.07.13 For Planning

Title Site Location Plan Drawing Number 13105\_001 Date June 2013 Purpose Planning Proiect 3 Eglon Mews

Revision

Scale 1:500@A3

Client

Neil Devaney and Louise Strain