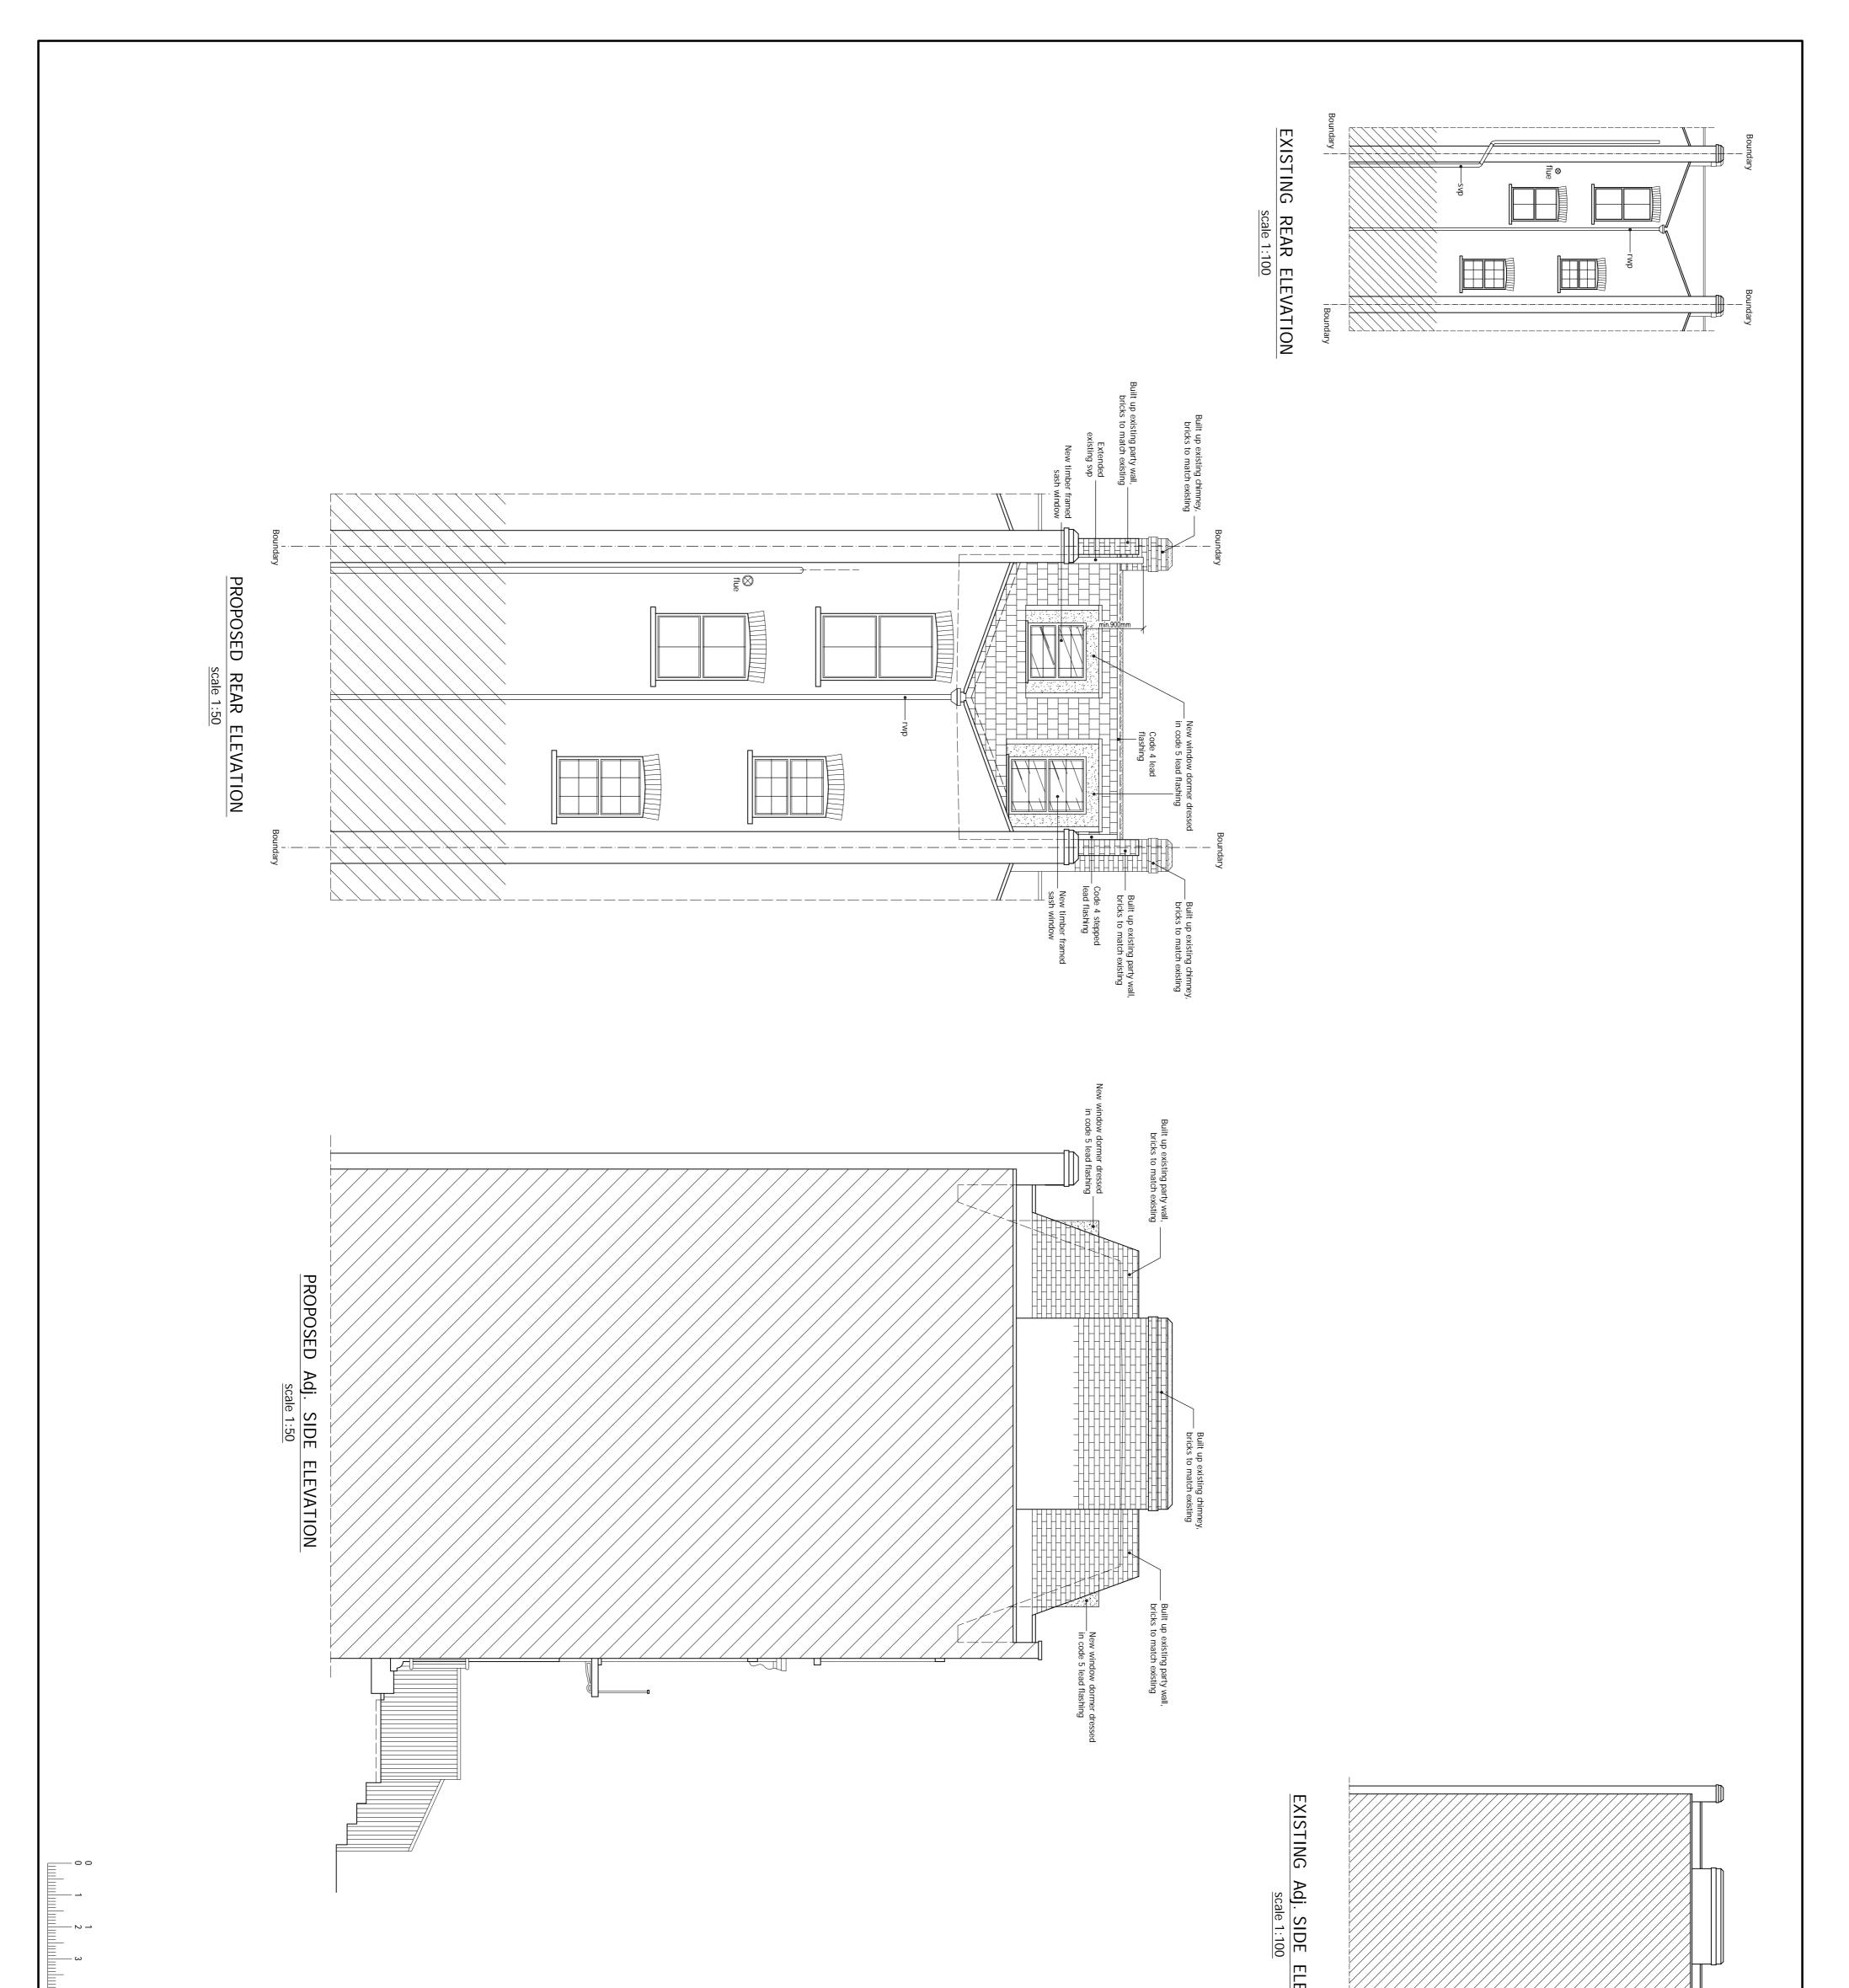

| 2 3 4 5 6 7 8 9 10m 1:100                                                                                                                                                                                                                                                                                                                                                                                                                                                                                                                                                                                                                                            |                                                                                                                                                                                                                                                                                                                                                                                                                                                                                                                                                                                                                                                                                                                                                                                                                                                                                                                                                                                                                                                                                                                                                                                                                                                                                                                                                                                                                                                                                                                                                                                                                                                                                                                                                                                                                                                                                                                                                                                                                                                                                                                                         |
|----------------------------------------------------------------------------------------------------------------------------------------------------------------------------------------------------------------------------------------------------------------------------------------------------------------------------------------------------------------------------------------------------------------------------------------------------------------------------------------------------------------------------------------------------------------------------------------------------------------------------------------------------------------------|-----------------------------------------------------------------------------------------------------------------------------------------------------------------------------------------------------------------------------------------------------------------------------------------------------------------------------------------------------------------------------------------------------------------------------------------------------------------------------------------------------------------------------------------------------------------------------------------------------------------------------------------------------------------------------------------------------------------------------------------------------------------------------------------------------------------------------------------------------------------------------------------------------------------------------------------------------------------------------------------------------------------------------------------------------------------------------------------------------------------------------------------------------------------------------------------------------------------------------------------------------------------------------------------------------------------------------------------------------------------------------------------------------------------------------------------------------------------------------------------------------------------------------------------------------------------------------------------------------------------------------------------------------------------------------------------------------------------------------------------------------------------------------------------------------------------------------------------------------------------------------------------------------------------------------------------------------------------------------------------------------------------------------------------------------------------------------------------------------------------------------------------|
| Reference         Project:         Project:         Loft Conversion with Mansard Type         Dormer Windows to Front and Rear.         For         Mr. Constantinos         177B Prince of Wales Road         Kentish Town         London         NW5 3QB         Scale:         Scale:         Mr.         Date Drawn         London         NW5 3QB         Scale:         Condon         NW5 3QB         Scale:         Date Drawn         London         NW5 3QB         Scale:         Date Drawn:         I.M.         Date Drawn:         I.M.         Date Drawn:         Tor         For Drawings Tel: 0800 7836790         E-mail :- drawnplansco@aol.com | <ul> <li>6. DRAINAGE: The existing drainage system comprises a single fine comb system. There are no identions to the below ground drainage system. Exect or obspace 1022 and 1022 and</li></ul> |