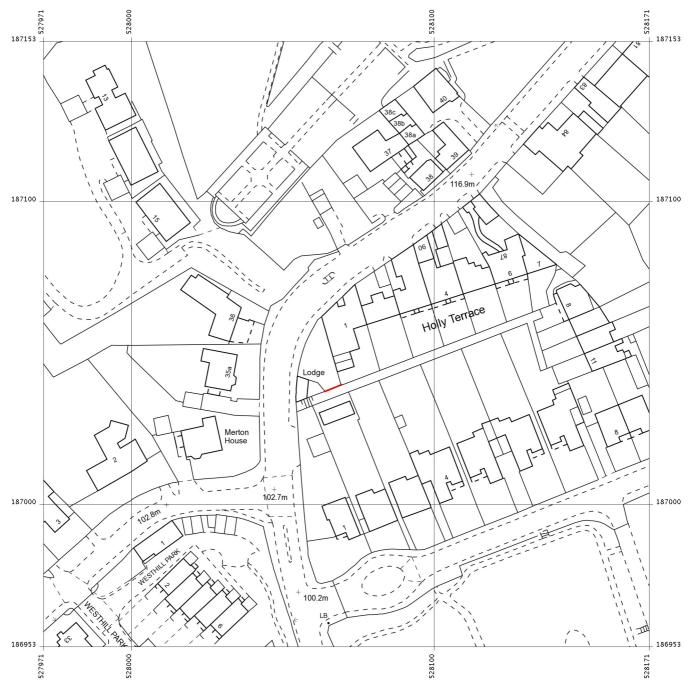

Produced 11 Mar 2015 from the Ordnance Survey National Geographic Database and incorporating surveyed revision available at this date. Reproduction in whole or part is prohibited without the prior permission of Ordnance Survey. © Crown Copyright 2015.

Ordnance Survey and the OS Symbol are registered trademarks of Ordnance Survey, the national mapping agency of Great Britain.

The representation of a road, track or path is no evidence of a right of way. The representation of features as lines is no evidence of a property boundary.

Supplied by: **Stanfords 11 Mar 2015** Stanfords Ordnance Survey Partner Licence: 100035409 Order Licence Reference: Ol829581

Centre coordinates: 528071 187053

1, Holly Terrace, London N6 6LX