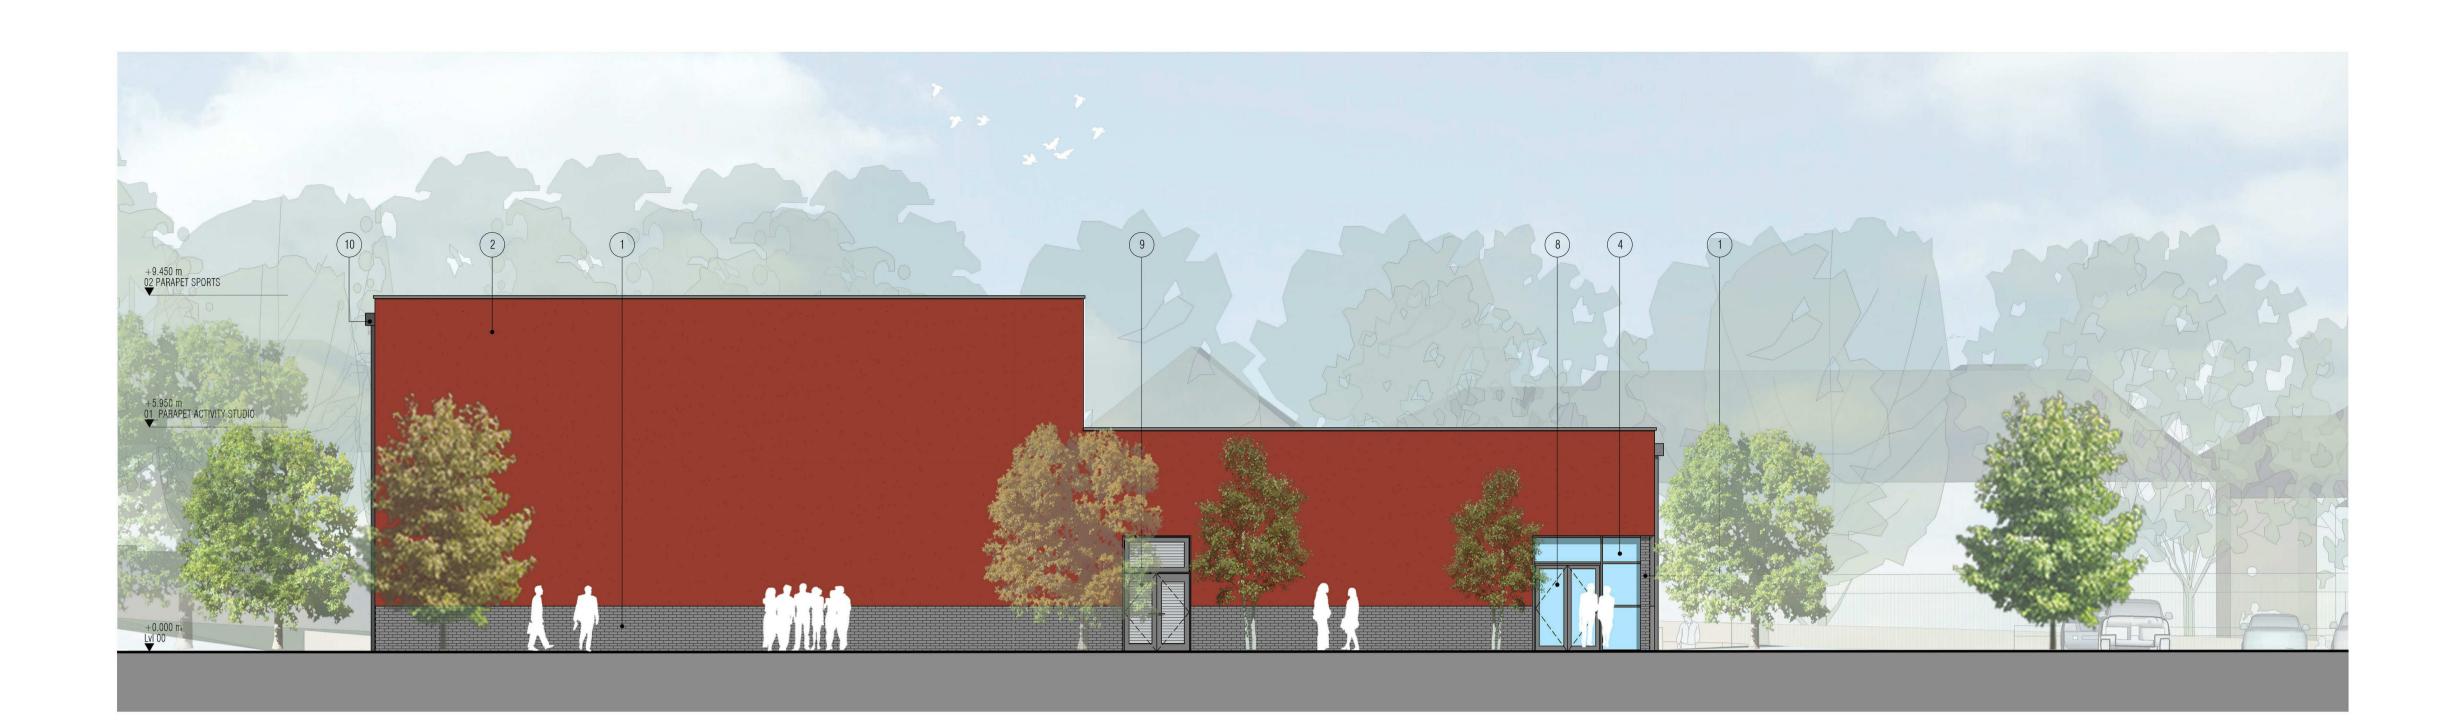

1 NORTH ELEVATION EL-102 1 : 100

NOTES

DO NOT SCALE THIS DRAWING ALL DIMENSIONS MUST BE CHECKED ON SITE INFORM THE ARCHITECT OF ANY DISCREPANCIES PRIOR TO CONSTRUCTION

| KEY PLAN<br>4<br>3<br>3 |
|-------------------------|

KEY

1 DARK GREY-BLUE BRICKWORK

2 RED-COLOURED RENDER

5 RECESSED RENDER PANEL

9 PPC GREY STEEL DOOR  $\overline{(6)}$  PPC GREY ALUMINIUM FRAMED WINDOW  $\overline{(10)}$  PPC GREY EXTERNAL DOWNPIPE AND HOPPER 

 ③ CLADDING PANELS
 ⑦ PPC GREY INTEGRAL VENTILATION UNIT
 ① DARK GREY COLOURED RENDER TO EXTERNAL COLUMN / FIN

 ④ PPC GREY CURTAIN WALL GLAZING
 ⑧ PPC GREY ALUMINIUM GLAZED DOOR
 WALL

 REV
 DATE
 DESCRIPTION