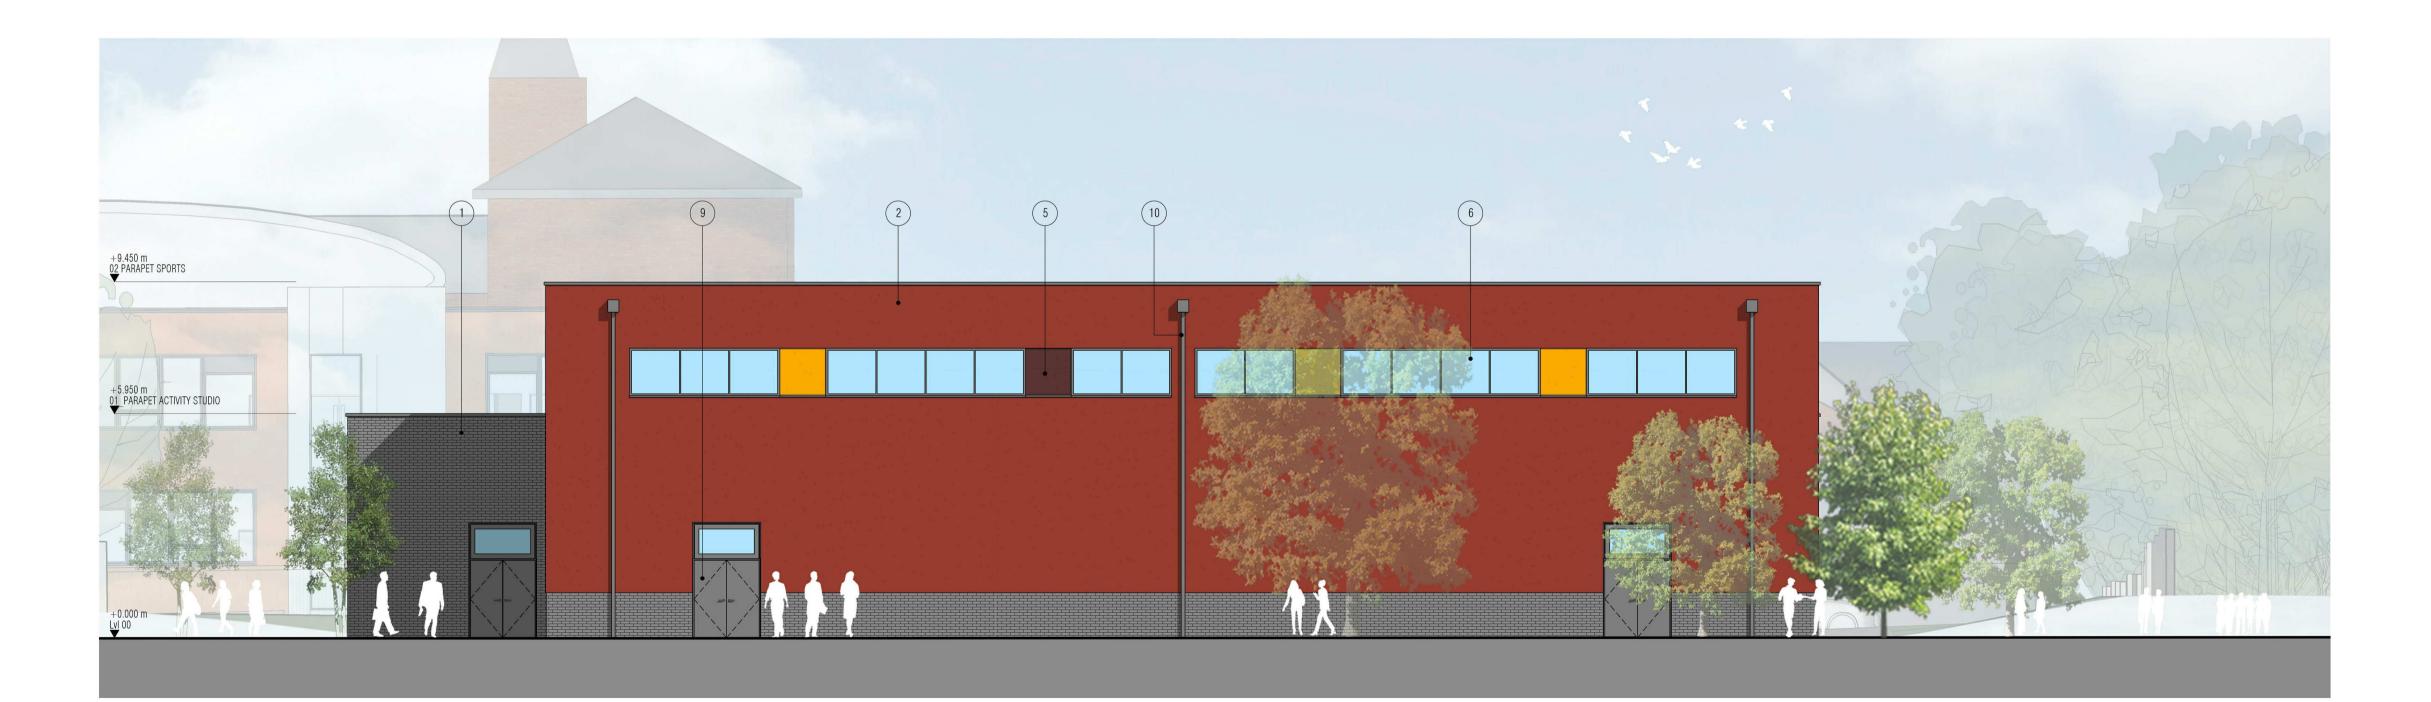

KEY

1 DARK GREY-BLUE BRICKWORK

2 RED-COLOURED RENDER

5 RECESSED RENDER PANEL

9 PPC GREY STEEL DOOR  $\overline{(6)}$  PPC GREY ALUMINIUM FRAMED WINDOW  $\overline{(10)}$  PPC GREY EXTERNAL DOWNPIPE AND HOPPER 

 ③ CLADDING PANELS
 ⑦ PPC GREY INTEGRAL VENTILATION UNIT
 ① DARK GREY COLOURED RENDER TO EXTERNAL COLUMN / FIN

 ④ PPC GREY CURTAIN WALL GLAZING
 ⑧ PPC GREY ALUMINIUM GLAZED DOOR
 WALL

 REV
 DATE
 DESCRIPTION