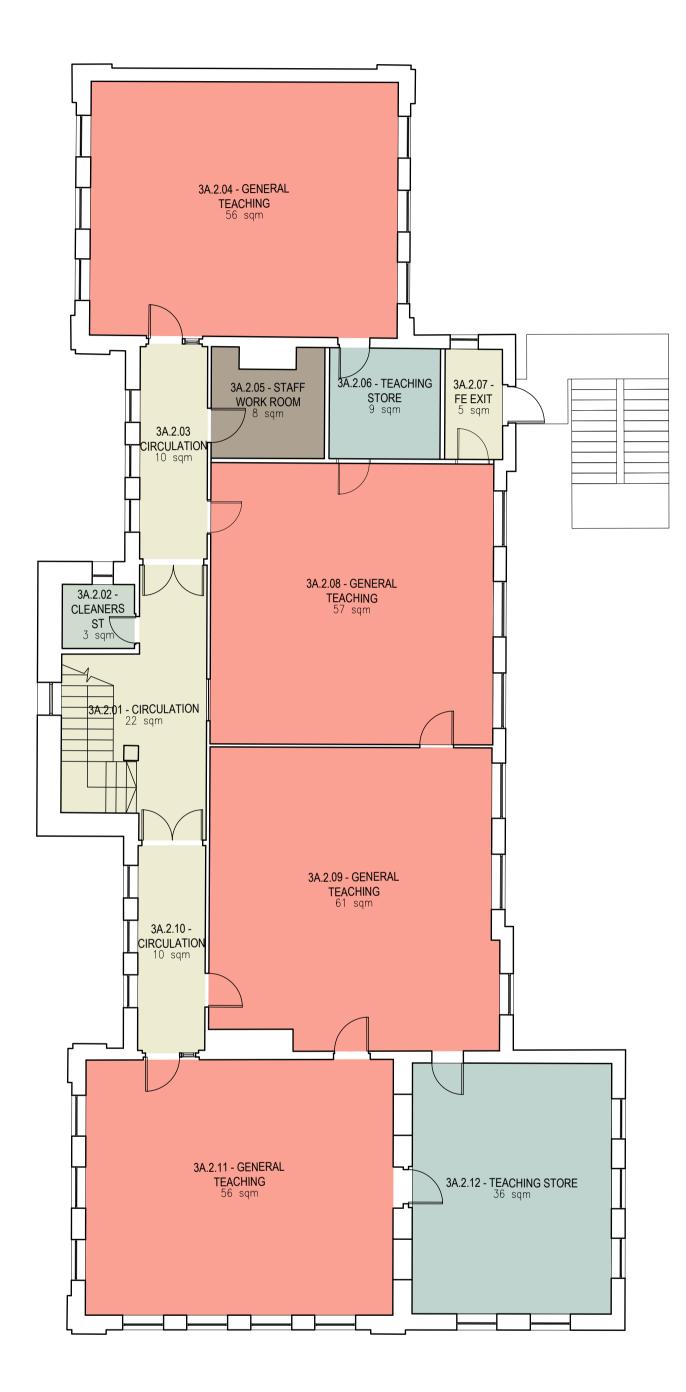

DO NOT SCALE THIS DRAWING ALL DIMENSIONS MUST BE CHECKED ON SITE KEY PLAN INFORM THE ARCHITECT OF ANY DISCREPANCIES PRIOR TO CONSTRUCTION

NOTES



REVDATEDESCRIPTIONP0113.03.15DRAFTISSUE FOR PLANNINGP0218.03.15ISSUED FOR PLANNING

drn chk drawing title ssl bm BUILDING 3 SECOND FLOOR ssl bm PROPOSED

| SCALE 1:100@A1            | A1 SHEET   |
|---------------------------|------------|
| status<br>FOR PLANNING    |            |
| DRAWING NO<br>2657-JW-122 | rev<br>P02 |



1 Cobourg Street London NW1 2HP 1 +44 (0) 20 7380 0382 f +44 (0) 87 0622 0732 w jesticowhiles.com architecture + interior design london + prague

CLIENT WATES PROJECT

HAMPSTEAD SCHOOL