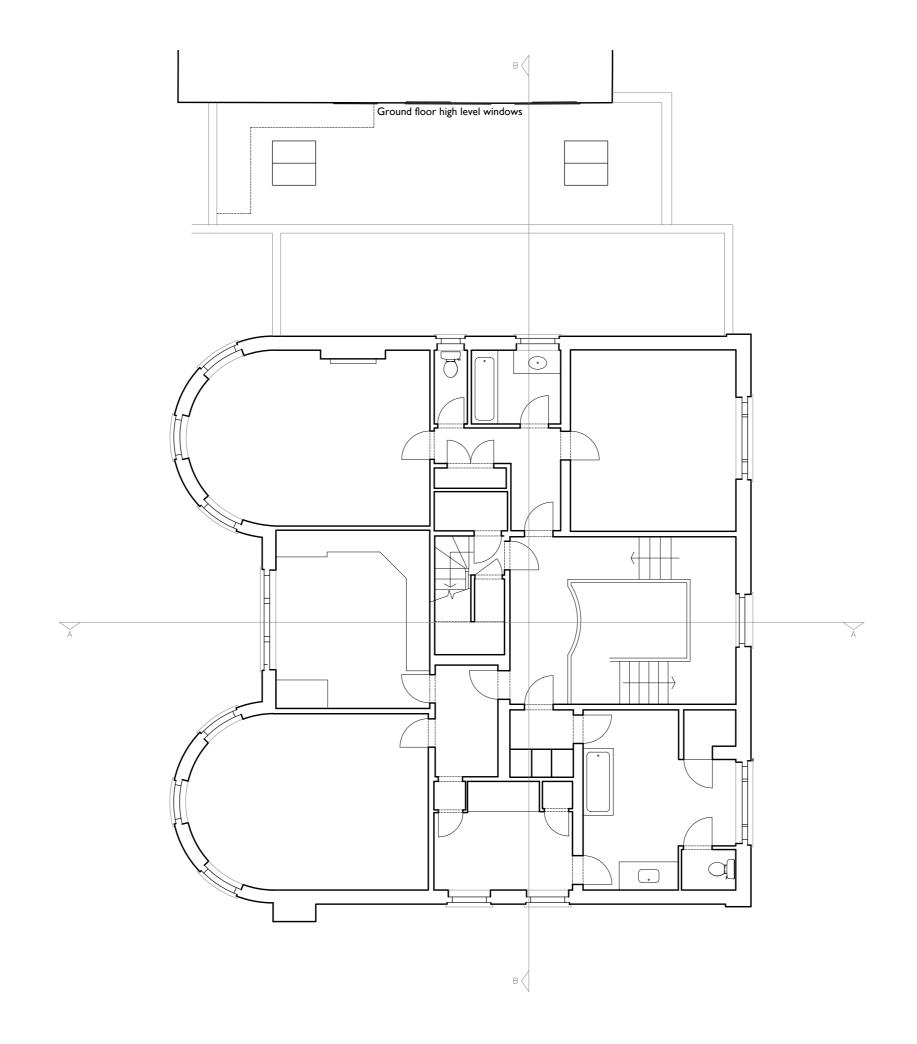

Existing First Floor Plan
104 1:100@A2

Drawings are based on survey data and may not accurately represent what is physically present. Do not scale from this drawing. All dimensions are to be verified on site before proceeding with the work. All dimensions are in millimeters unless noted otherwise. Purcell shall be notified in writing of any discrepancies. Key Plan not to scale First Issue 17 Feb 2015 SB NK CLIENT Deroda Investments Ltd

> PROJECT 73-75 Avenue Road

DRAWING TITLE Existing First Floor Plan

SIZE & SCALE A2L I:100@A2 DRAWING STATUS ISSUED FOR PLANNING

JOB NUMBER 235897

DRAWING NO. 104

REVISION