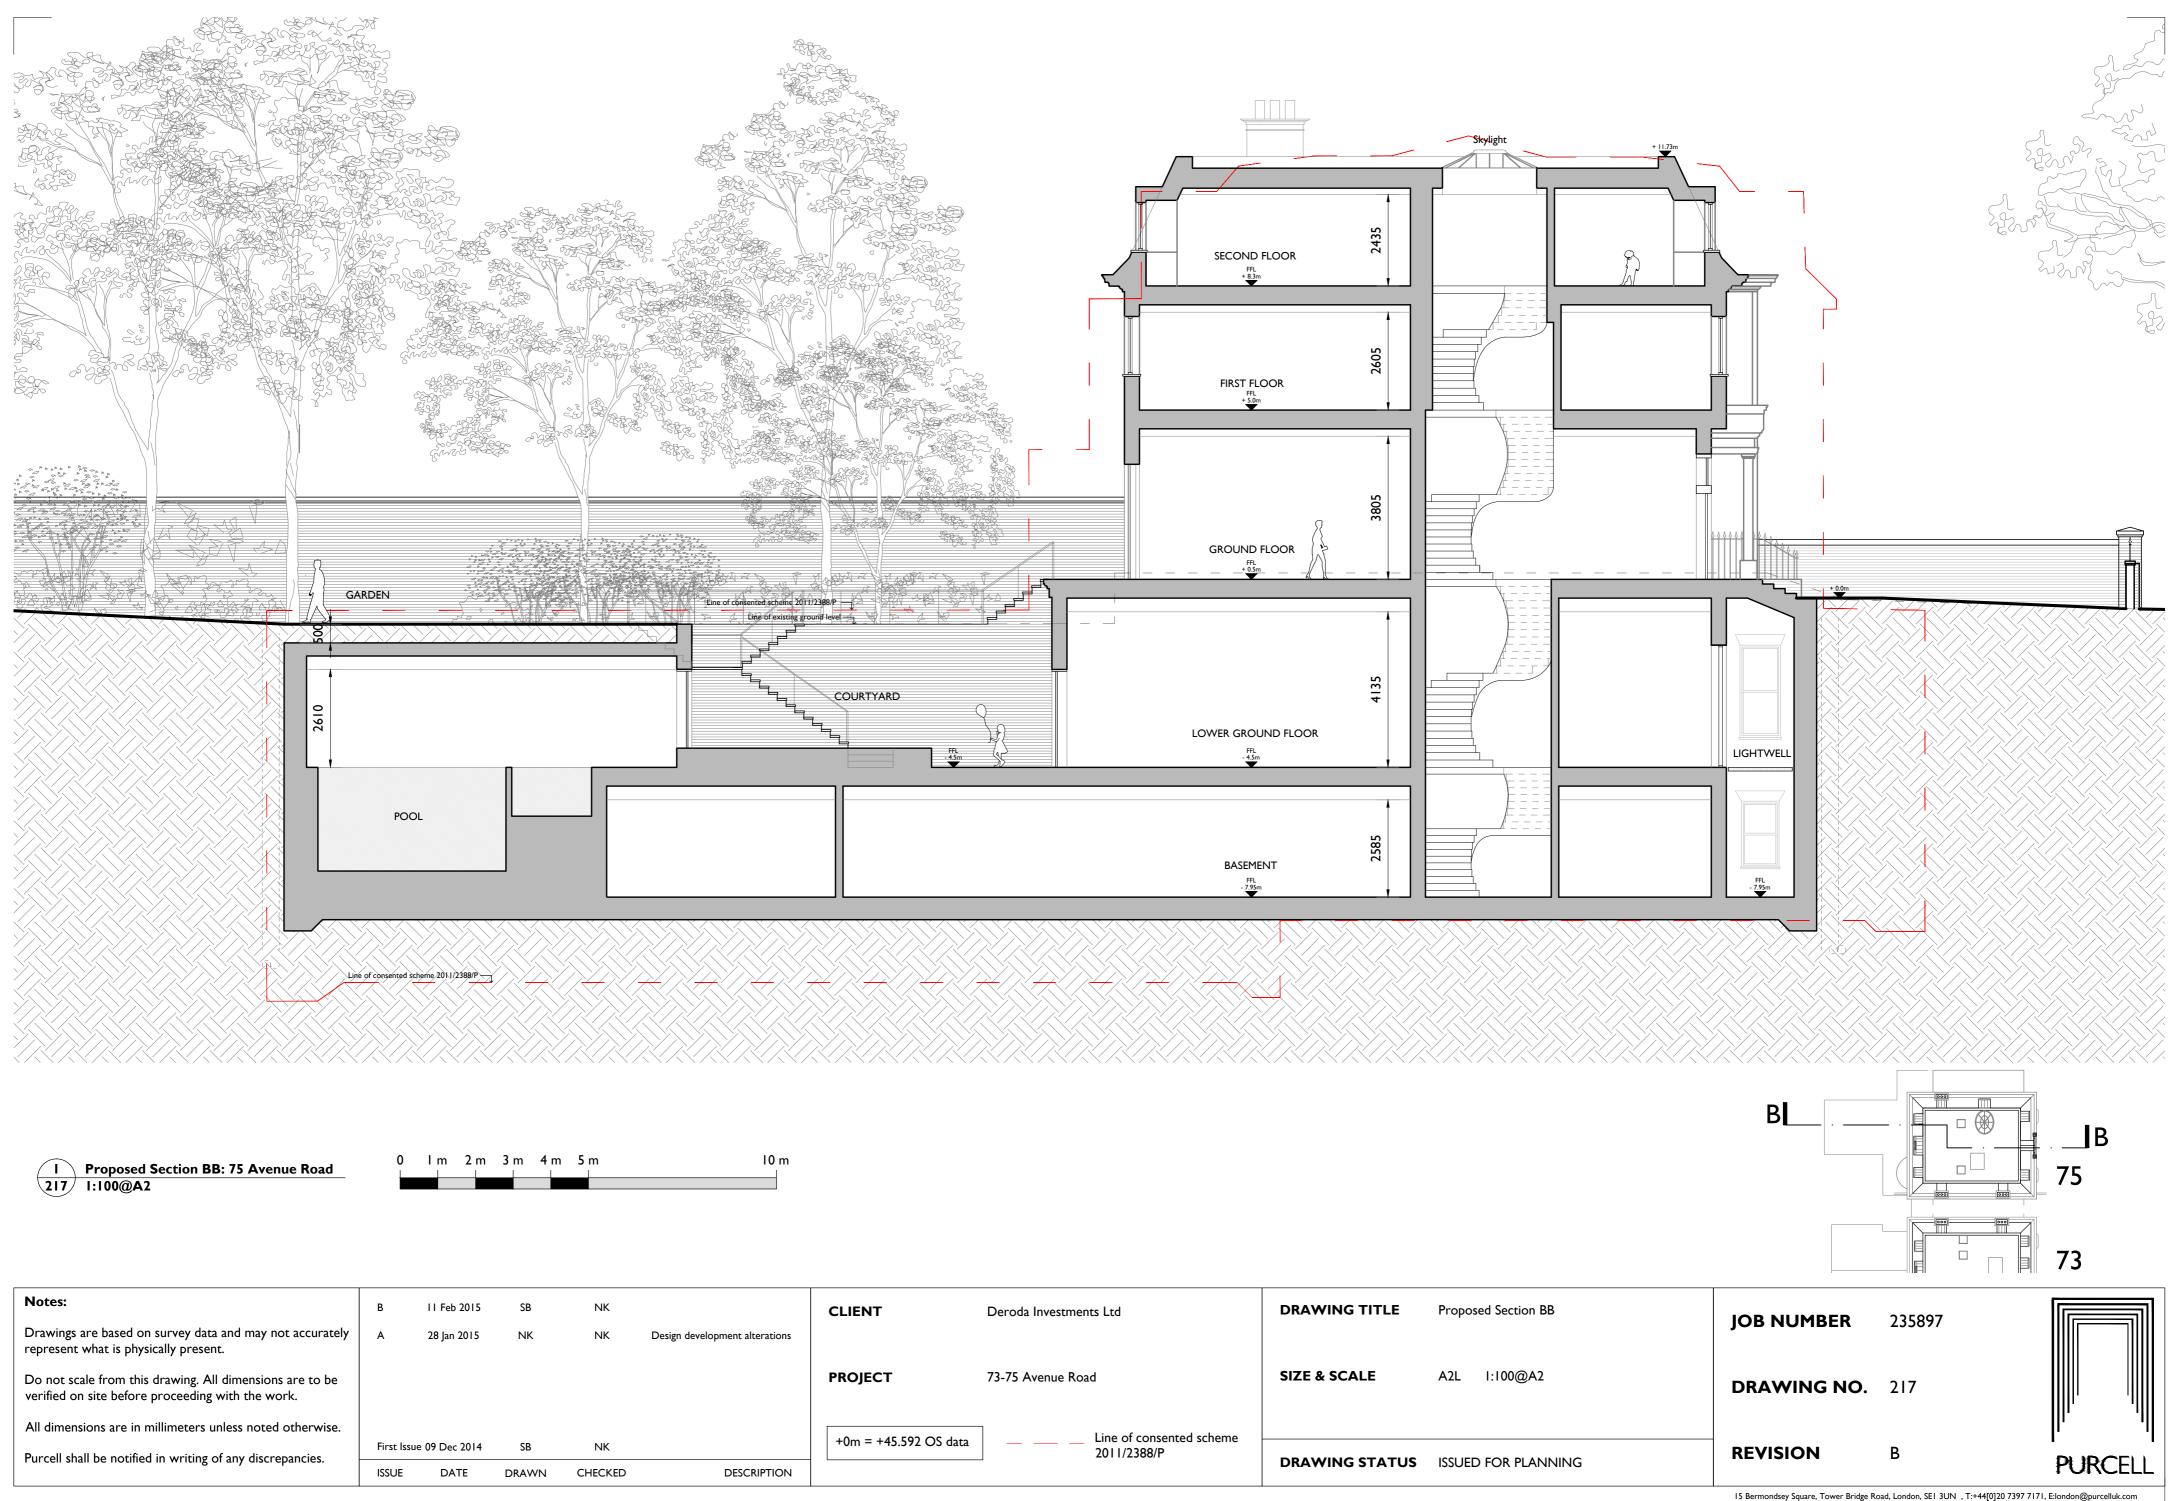

|      | Proposed Section BB: 75 Avenue Road | 0 | I | m | 2 m | 3 m | 4 m | 5 m | 10 m |
|------|-------------------------------------|---|---|---|-----|-----|-----|-----|------|
|      | Proposed Section BB: 75 Avenue Road |   |   |   |     |     |     |     |      |
| 217/ | I:100@A2                            | 1 |   |   |     |     |     |     |      |

| Notes:                                                                                                                  | В           | 11 Feb 2015   | SB    | NK      |                                | CLIENT                | Deroda Investments Ltd        |
|-------------------------------------------------------------------------------------------------------------------------|-------------|---------------|-------|---------|--------------------------------|-----------------------|-------------------------------|
| Drawings are based on survey data and may not accurately represent what is physically present.                          | A           | 28 Jan 2015   | NK    | NK      | Design development alterations |                       |                               |
| Do not scale from this drawing. All dimensions are to be<br>verified on site before proceeding with the work.           |             |               |       |         |                                | PROJECT               | 73-75 Avenue Road             |
| All dimensions are in millimeters unless noted otherwise.<br>Purcell shall be notified in writing of any discrepancies. | First Issue | e 09 Dec 2014 | SB    | NK      |                                | +0m = +45.592 OS data | Line of conser<br>2011/2388/P |
| The cent shall be notified in writing of any discrepancies.                                                             | ISSUE       | DATE          | DRAWN | CHECKED | DESCRIPTION                    |                       |                               |