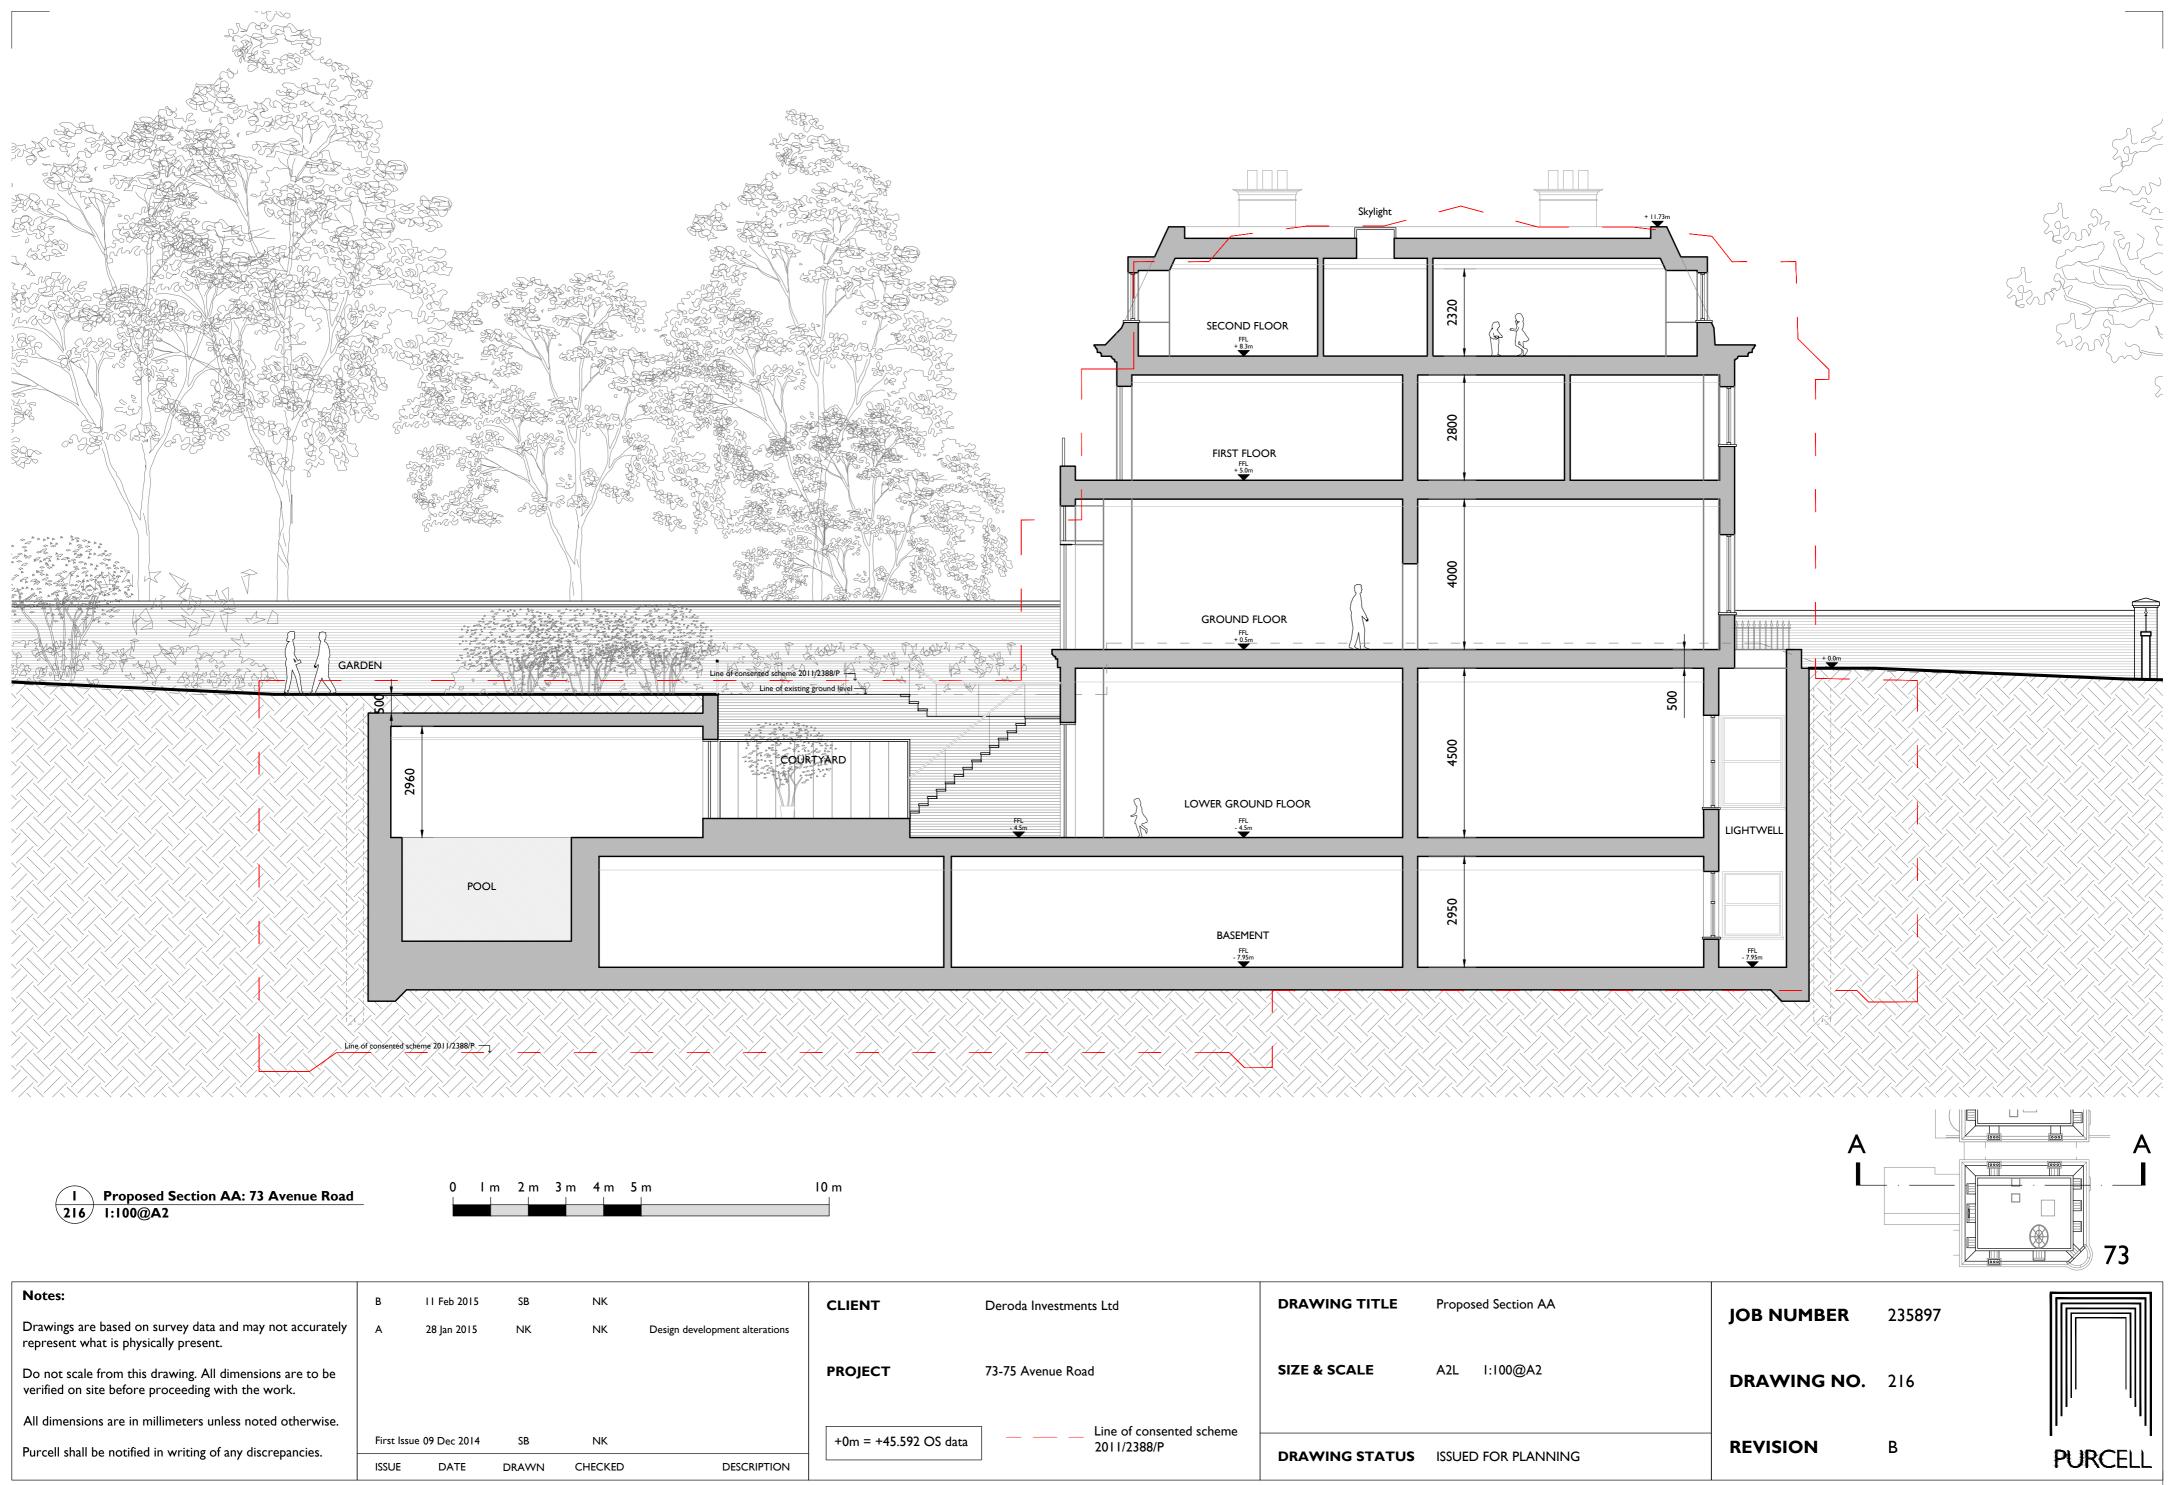

|     | Proposed Section AA: 73 Avenue Road | C | ) ( | m | 2 m | 3 m | 4 m | 5 m | 10 |
|-----|-------------------------------------|---|-----|---|-----|-----|-----|-----|----|
|     | Proposed Section AA: 75 Avenue Road |   |     |   |     |     |     |     |    |
| 216 | / I:100@A2                          |   |     |   |     |     |     |     |    |

| Notes:                                                                                                     | В           | 11 Feb 2015   | SB    | NK      |                                | CLIENT                | Deroda Investments Ltd |
|------------------------------------------------------------------------------------------------------------|-------------|---------------|-------|---------|--------------------------------|-----------------------|------------------------|
| Drawings are based on survey data and may not accurately represent what is physically present.             | A           | 28 Jan 2015   | NK    | NK      | Design development alterations |                       |                        |
| Do not scale from this drawing. All dimensions are to be verified on site before proceeding with the work. |             |               |       |         |                                | PROJECT               | 73-75 Avenue Road      |
| All dimensions are in millimeters unless noted otherwise.                                                  |             |               |       |         |                                |                       | Line of cons           |
| Purcell shall be notified in writing of any discrepancies.                                                 | First Issue | e 09 Dec 2014 | SB    | NK      |                                | +0m = +45.592 OS data | 2011/2388/F            |
|                                                                                                            | ISSUE       | DATE          | DRAWN | CHECKED | DESCRIPTION                    |                       |                        |