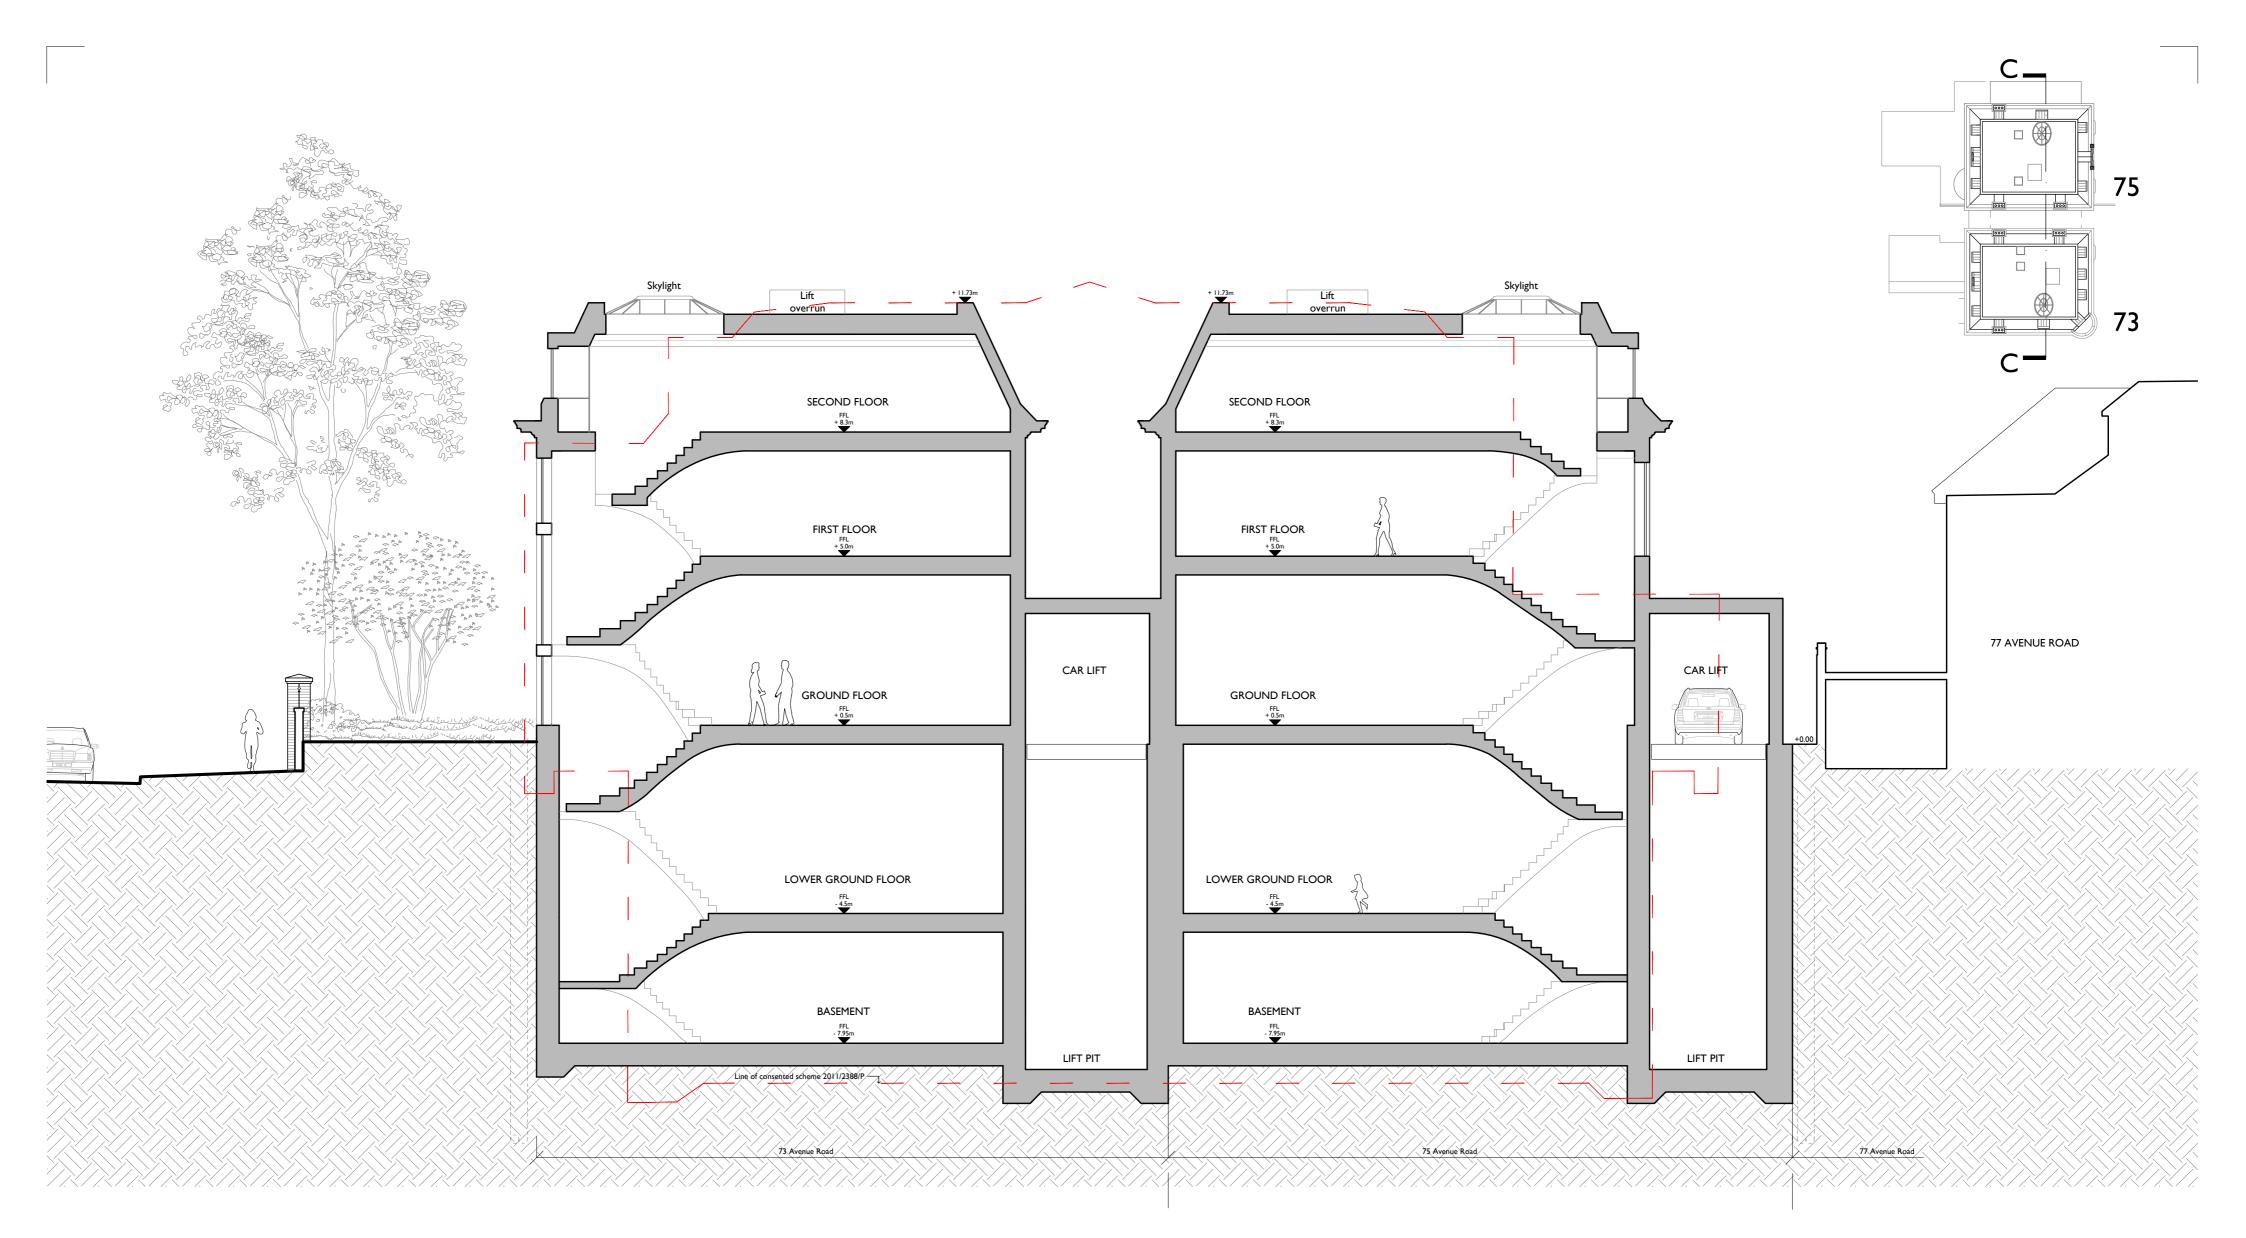

| Notes:                                                                                                     | A 11 Feb 2015 SB        | NK                  | CLIENT                | Deroda Investments Ltd   | DRAWING TITLE                      | Proposed Section CC | <b>JOB NUMBER</b> | 235897 |         |
|------------------------------------------------------------------------------------------------------------|-------------------------|---------------------|-----------------------|--------------------------|------------------------------------|---------------------|-------------------|--------|---------|
| Drawings are based on survey data and may not accurately represent what is physically present.             |                         |                     |                       |                          |                                    |                     | JOB NOT BER       | 255077 |         |
| Do not scale from this drawing. All dimensions are to be verified on site before proceeding with the work. |                         |                     | PROJECT               | 73-75 Avenue Road        | SIZE & SCALE                       | A2L I:100@A2        | DRAWING NO.       | 218    |         |
| All dimensions are in millimeters unless noted otherwise.                                                  |                         |                     |                       | Line of consented scheme |                                    |                     |                   |        | II' 'I  |
| Purcell shall be notified in writing of any discrepancies.                                                 | First Issue 09 Dec 2014 | NK                  | +0m = +45.592 OS data | 2011/2388/P              | DRAWING STATUS                     |                     | REVISION          | А      |         |
| · · · · · · · · · · · · · · · · · · ·                                                                      | ISSUE DATE DRAWN        | CHECKED DESCRIPTION |                       |                          | DRAWING STATUS ISSUED FOR PLANNING |                     |                   |        | PURCELL |