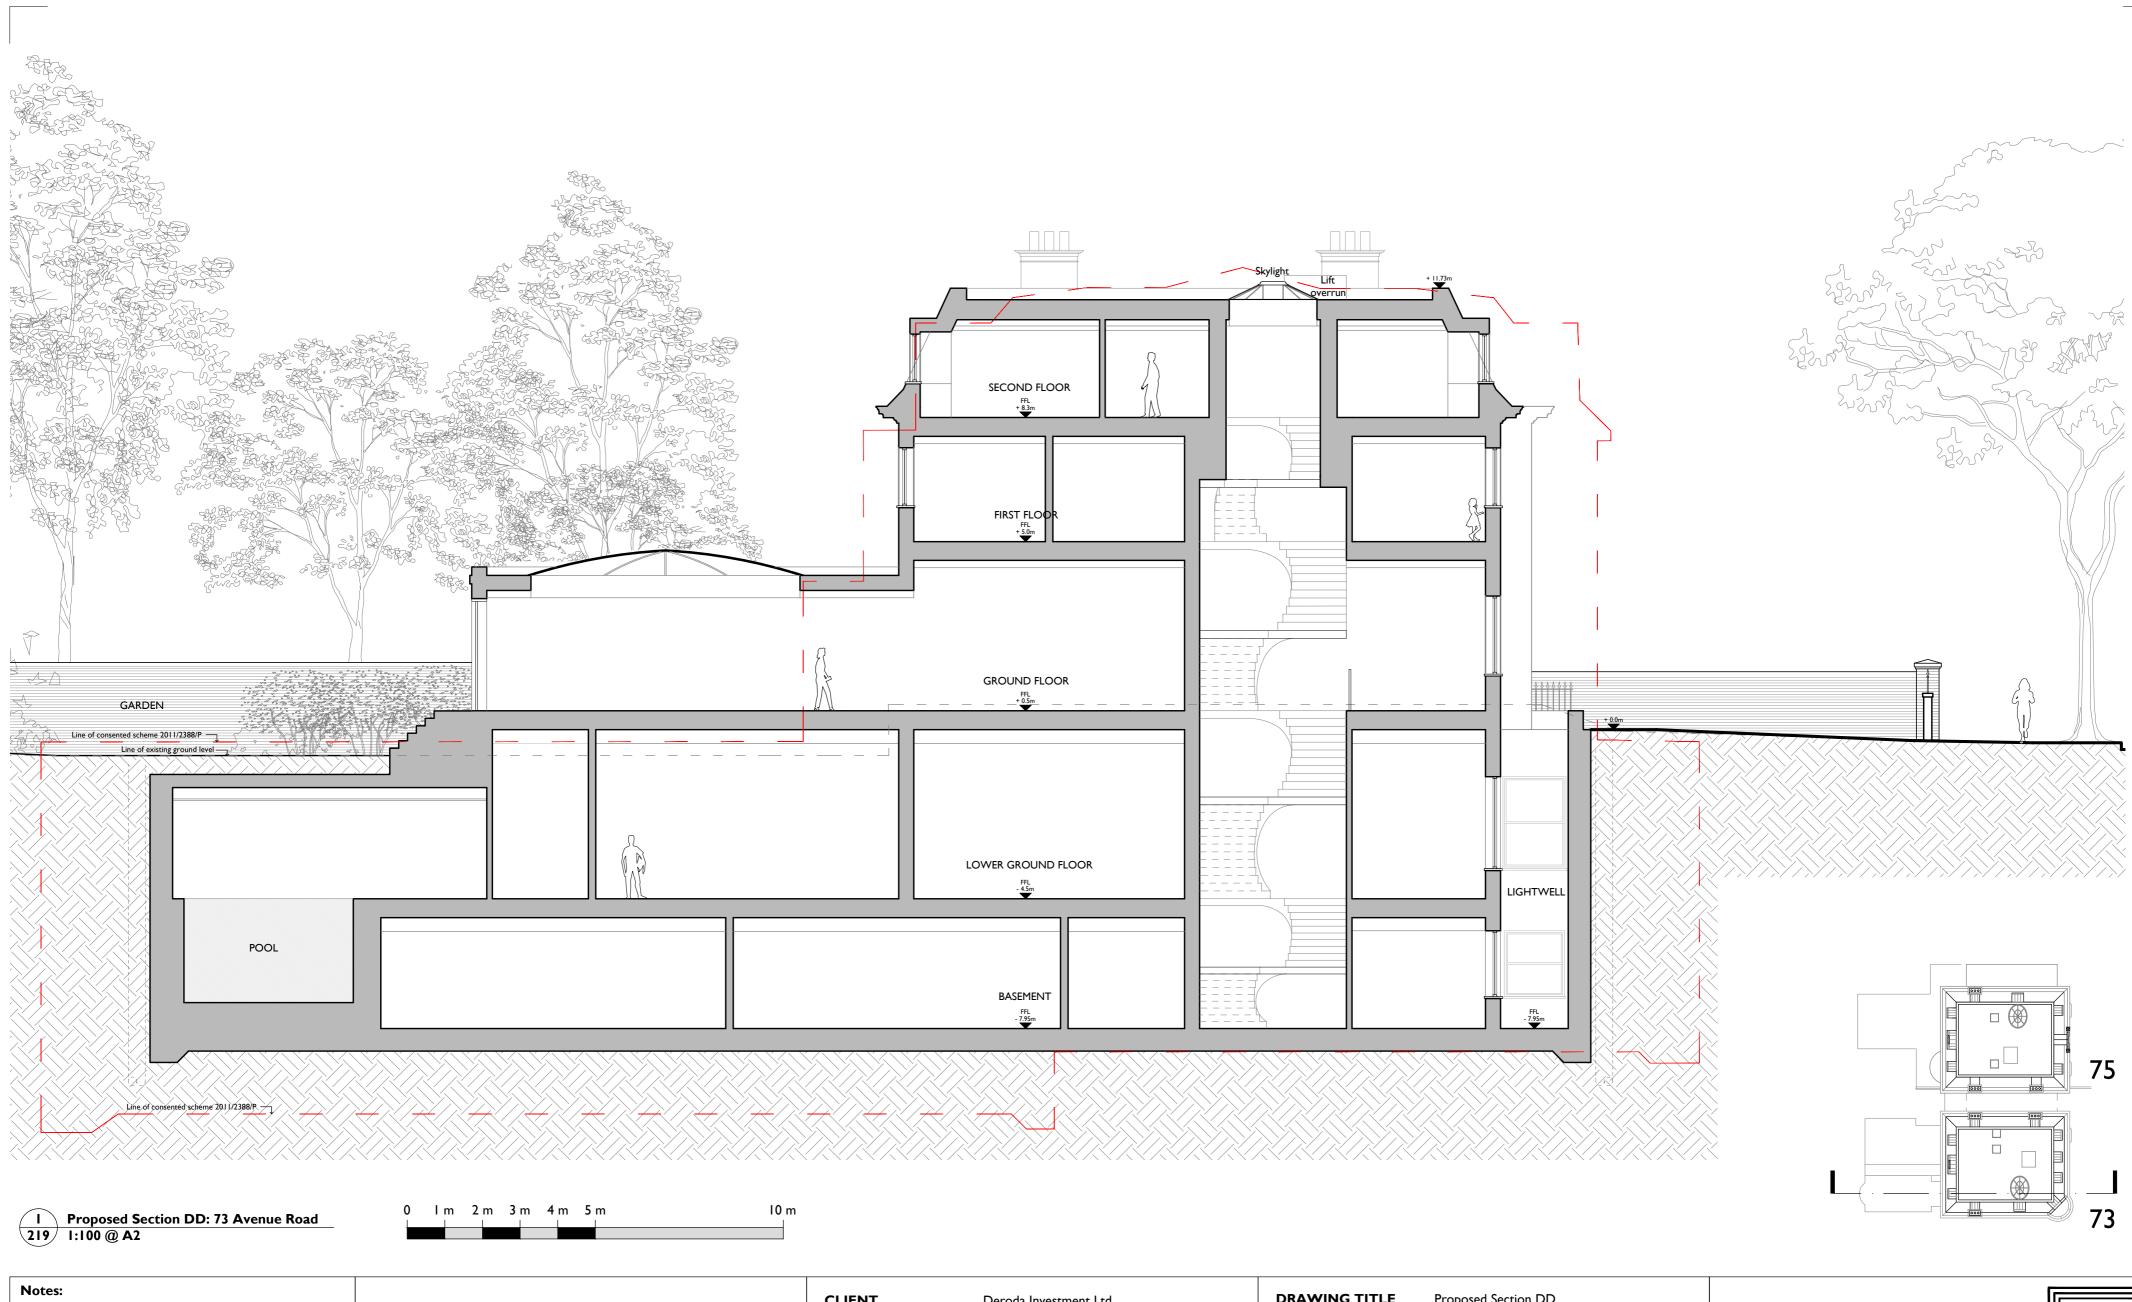

| Notes:                                                                                                        |                         |               |             | CLIENT                | Deroda Investment Ltd    | DRAWING TITLE  | Proposed Section DD |            | 225007 |         |
|---------------------------------------------------------------------------------------------------------------|-------------------------|---------------|-------------|-----------------------|--------------------------|----------------|---------------------|------------|--------|---------|
| Drawings are based on survey data and may not accurately represent what is physically present.                |                         |               |             |                       |                          |                |                     | JOB NUMBER | 235897 |         |
| Do not scale from this drawing. All dimensions are to be<br>verified on site before proceeding with the work. |                         |               | PROJECT     | 73-75 Avenue Road     | SIZE & SCALE             | A2L I:100@A2   | DRAWING NO.         | 219        |        |         |
| All dimensions are in millimeters unless noted otherwise.                                                     |                         |               |             | [                     |                          |                |                     |            |        |         |
| Purcell shall be notified in writing of any discrepancies.                                                    | First Issue 18 Mar 2015 | NK            |             | +0m = +45.592 OS data | Line of consented scheme |                |                     | REVISION   | -      |         |
| refeet shall be notified in writing of any discrepancies.                                                     | ISSUE DATE D            | DRAWN CHECKED | DESCRIPTION | L                     | 2011/2300/F              | DRAWING STATUS | ISSUED FOR PLANNING |            |        | PURCELL |