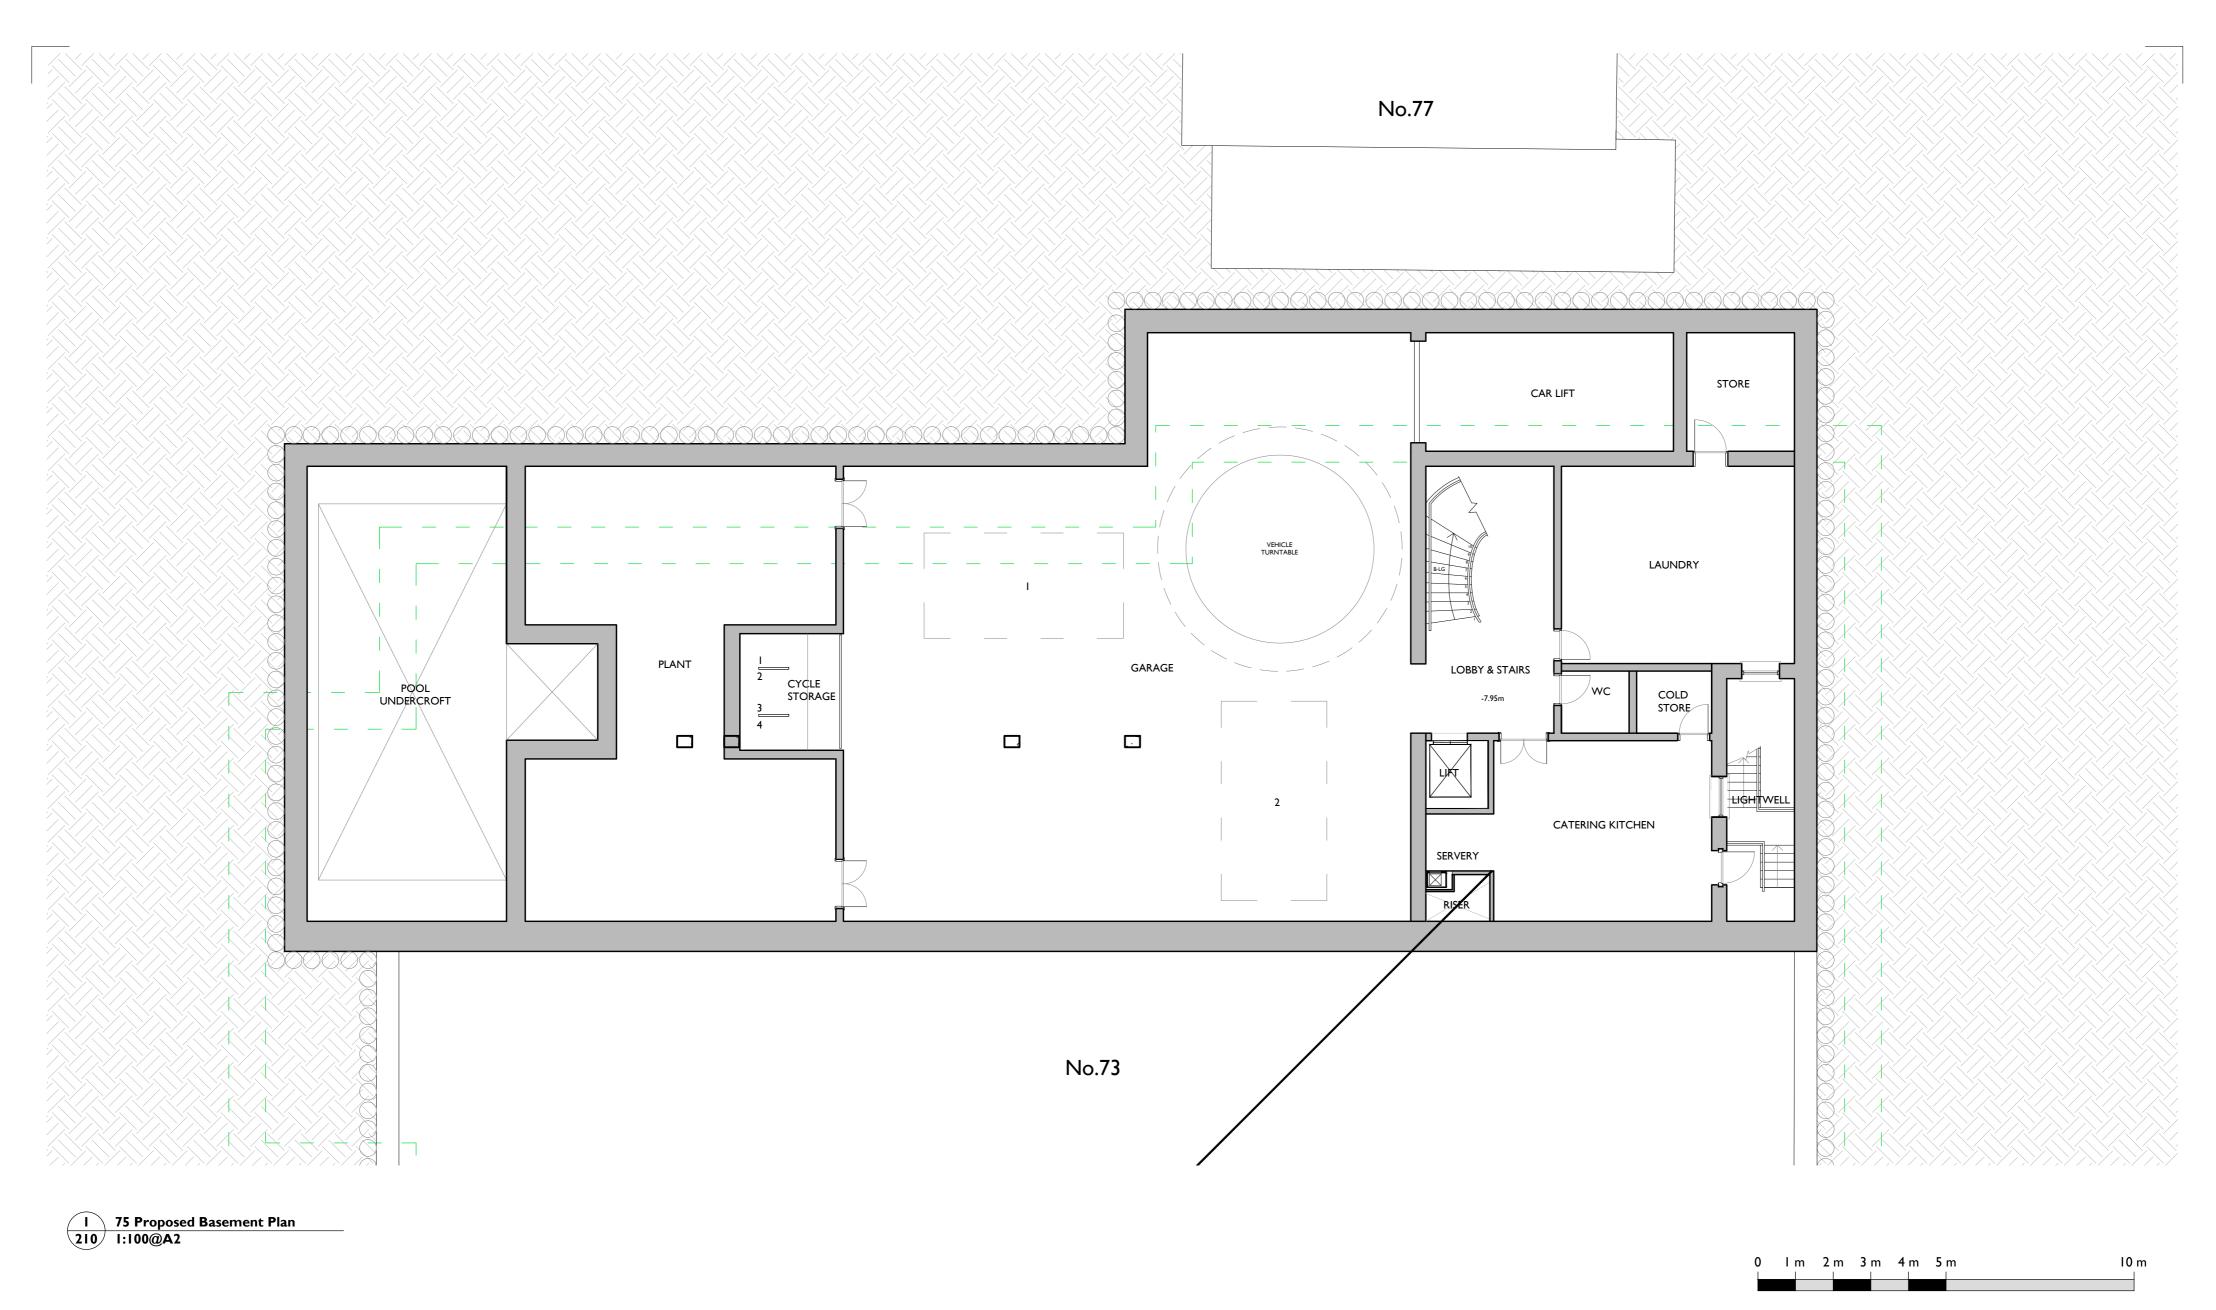

Notes: 02 Feb 2015 DRAWING TITLE 75 Proposed Basement Plan CLIENT Deroda Investments Ltd **JOB NUMBER** 235897 Drawings are based on survey data and may not accurately 21 Jan 2015 represent what is physically present. PROJECT 73-75 Avenue Road SIZE & SCALE A2L 1:100@A2 Do not scale from this drawing. All dimensions are to be **DRAWING NO.** 210 verified on site before proceeding with the work. All dimensions are in millimeters unless noted otherwise. +0m = +45.592 OS data First Issue 09 Dec 2014 Line of Consented Scheme 2011/2388/P at **REVISION** Purcell shall be notified in writing of any discrepancies. **DRAWING STATUS** ISSUED FOR PLANNING DESCRIPTION DATE CHECKED DRAWN