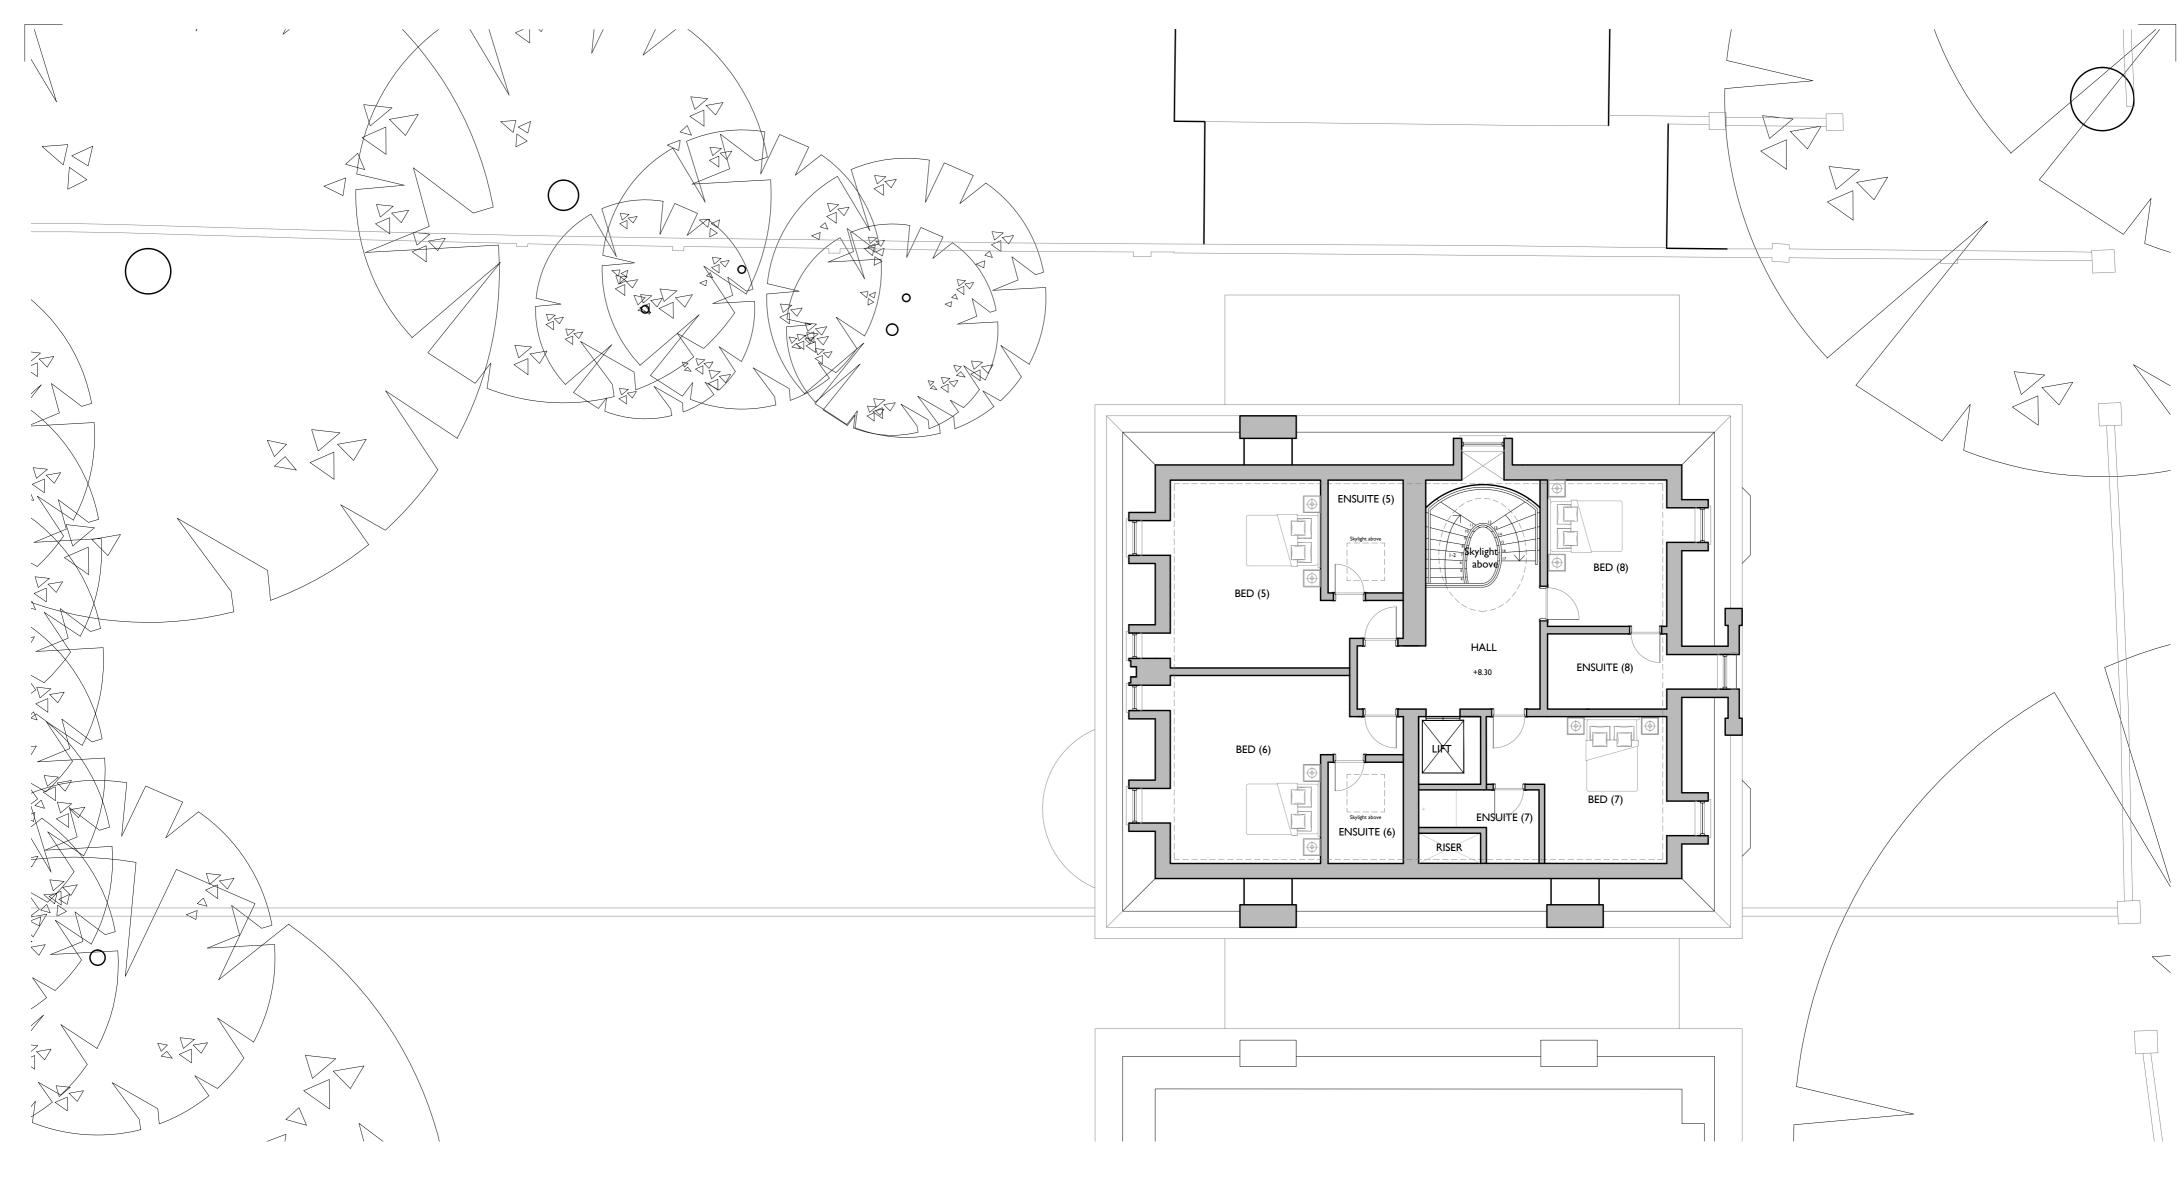

0 Im 2m 3m 4m 5m

10 m

75 Proposed Second Floor Plan 214 1:100@A2

| Notes:                                                                                                     | В                   | 02 Feb 2015 | SB          | NK            |             | CLIENT           | Deroda Investments Ltd | DRAWING TITLE  | 75 Proposed Second Floor Plan | JOB NUMBER  | 235897 |         |
|------------------------------------------------------------------------------------------------------------|---------------------|-------------|-------------|---------------|-------------|------------------|------------------------|----------------|-------------------------------|-------------|--------|---------|
| Drawings are based on survey data and may not accurately represent what is physically present.             | A                   | 21 Jan 2015 | SB          | NK            |             |                  |                        |                |                               |             |        |         |
| Do not scale from this drawing. All dimensions are to be verified on site before proceeding with the work. |                     |             |             |               |             | PROJECT          | 73-75 Avenue Road      | SIZE & SCALE   | A2L I:100@A2                  | DRAWING NO. | 214    |         |
| All dimensions are in millimeters unless noted otherwise.                                                  |                     |             |             |               |             | \(\sigma\)       |                        |                |                               |             |        |         |
| Purcell shall be notified in writing of any discrepancies.                                                 | First Issu<br>ISSUE | DATE        | SB<br>DRAWN | NK<br>CHECKED | DESCRIPTION | +0m = +45.592 OS | data                   | DRAWING STATUS | S ISSUED FOR PLANNING         | REVISION    | В      | PURCELL |