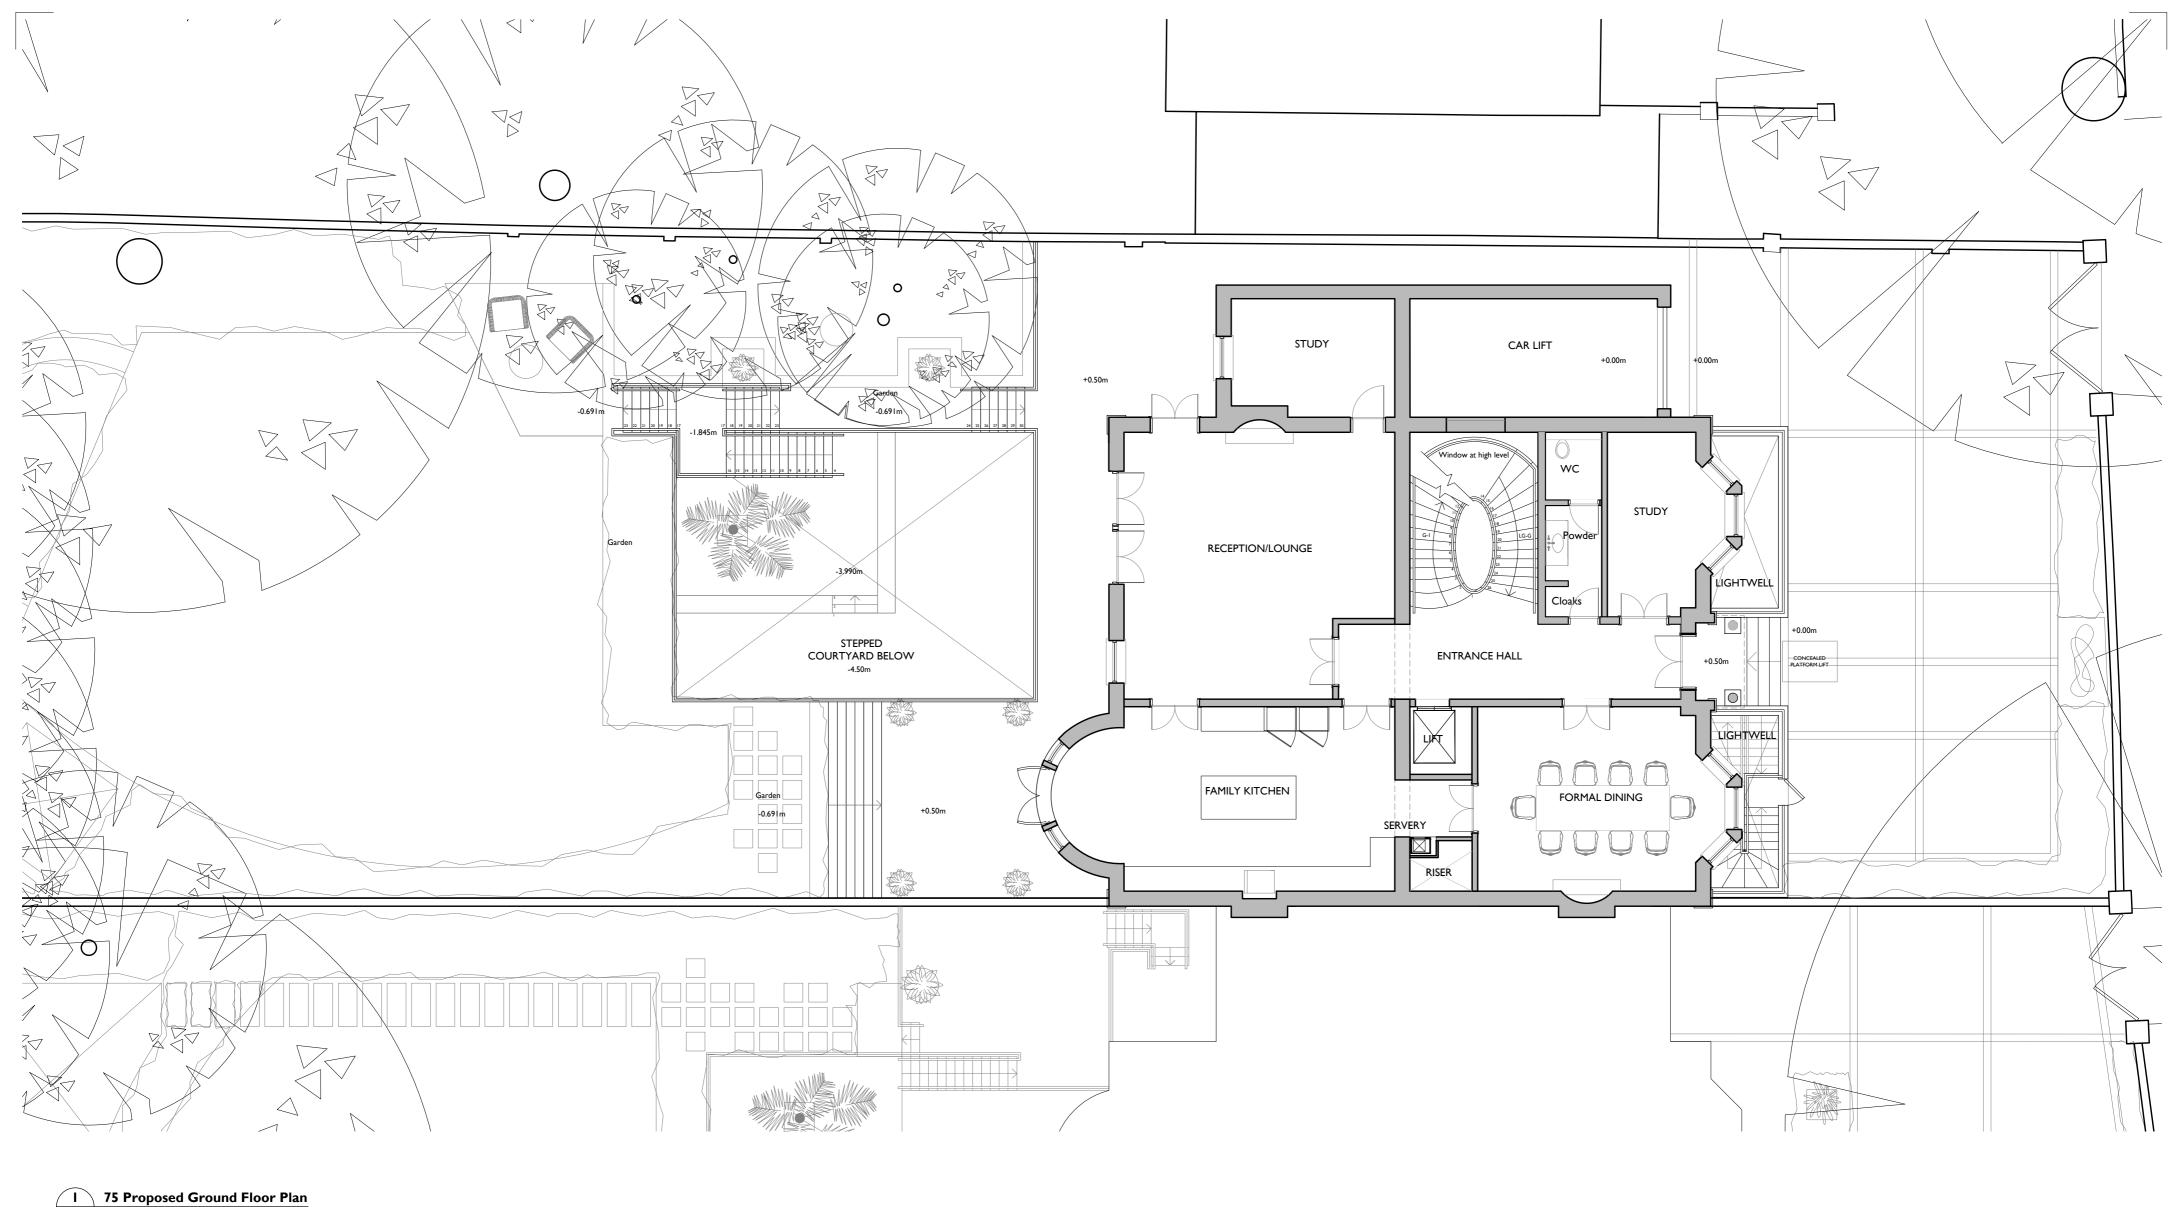

10 m

0 Im 2m 3m 4m 5m

75 Proposed First Floor Plan 1:100@A2

Notes: 02 Feb 2015 DRAWING TITLE 75 Proposed First Floor Plan CLIENT Deroda Investments Ltd **JOB NUMBER** 235897 Drawings are based on survey data and may not accurately 21 Jan 2015 represent what is physically present. PROJECT 73-75 Avenue Road SIZE & SCALE AIL 1:100@A2 Do not scale from this drawing. All dimensions are to be **DRAWING NO.** 213 verified on site before proceeding with the work. All dimensions are in millimeters unless noted otherwise. +0m = +45.592 OS data First Issue 09 Dec 2014 **REVISION** Purcell shall be notified in writing of any discrepancies. **DRAWING STATUS** ISSUED FOR PLANNING DESCRIPTION DATE DRAWN CHECKED