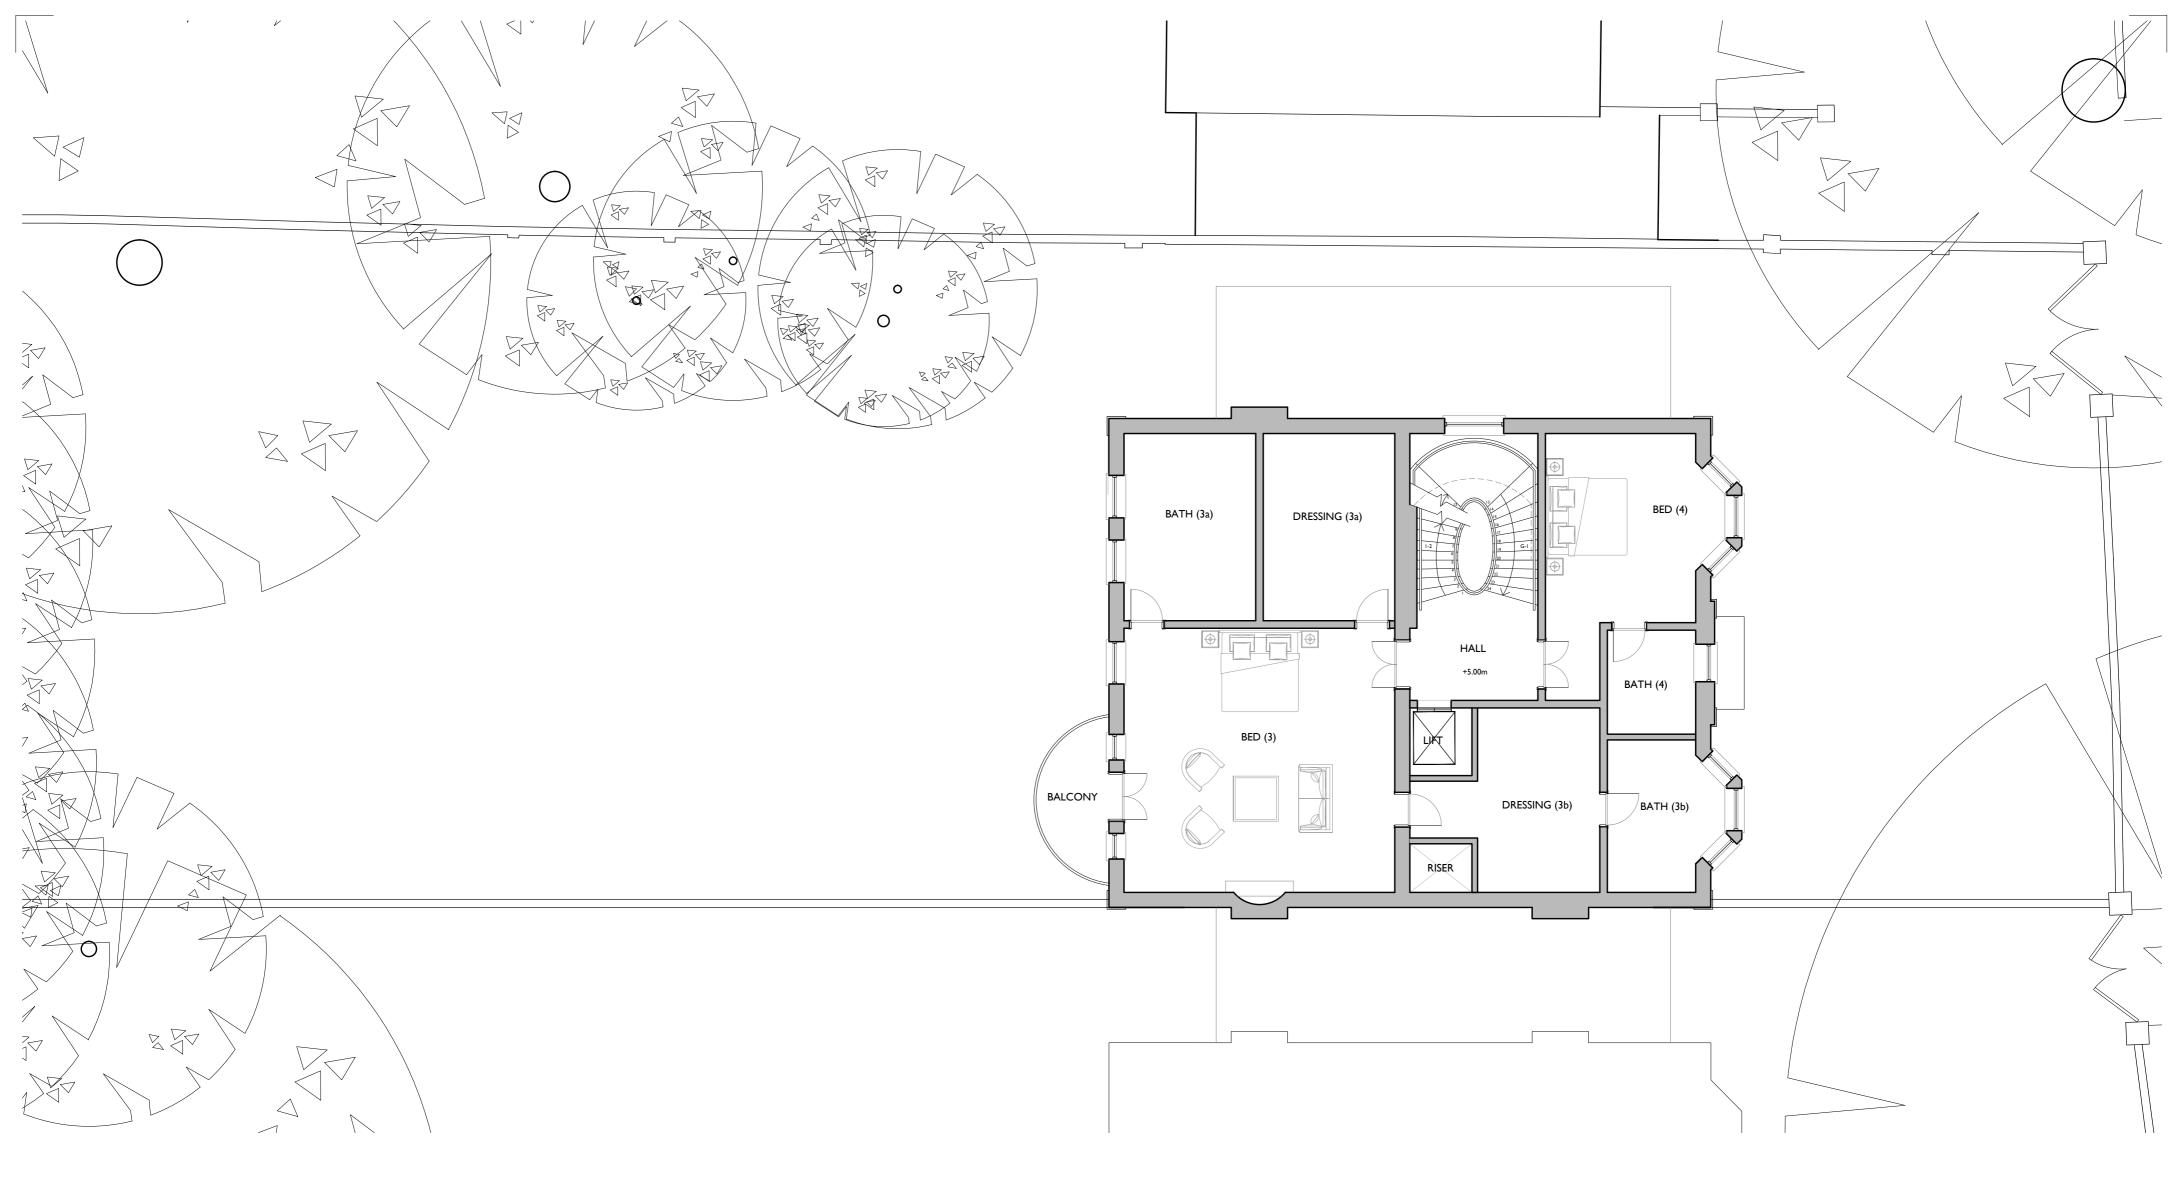

0 Im 2m 3m 4m 5m

10 m

75 Proposed Second Floor Plan 214 1:100@A2

| Notes:                                                                                                     | В                   | 02 Feb 2015 | SB          | NK            |             | CLIENT           | Deroda Investments Ltd | DRAWING TITLE  | 75 Proposed Second Floor Plan | JOB NUMBER  | 235897 |         |
|------------------------------------------------------------------------------------------------------------|---------------------|-------------|-------------|---------------|-------------|------------------|------------------------|----------------|-------------------------------|-------------|--------|---------|
| Drawings are based on survey data and may not accurately represent what is physically present.             | A                   | 21 Jan 2015 | SB          | NK            |             |                  |                        |                |                               |             |        |         |
| Do not scale from this drawing. All dimensions are to be verified on site before proceeding with the work. |                     |             |             |               |             | PROJECT          | 73-75 Avenue Road      | SIZE & SCALE   | A2L I:100@A2                  | DRAWING NO. | 214    |         |
| All dimensions are in millimeters unless noted otherwise.                                                  |                     |             |             |               |             | \(\sigma\)       |                        |                |                               |             |        |         |
| Purcell shall be notified in writing of any discrepancies.                                                 | First Issu<br>ISSUE | DATE        | SB<br>DRAWN | NK<br>CHECKED | DESCRIPTION | +0m = +45.592 OS | data                   | DRAWING STATUS | S ISSUED FOR PLANNING         | REVISION    | В      | PURCELL |