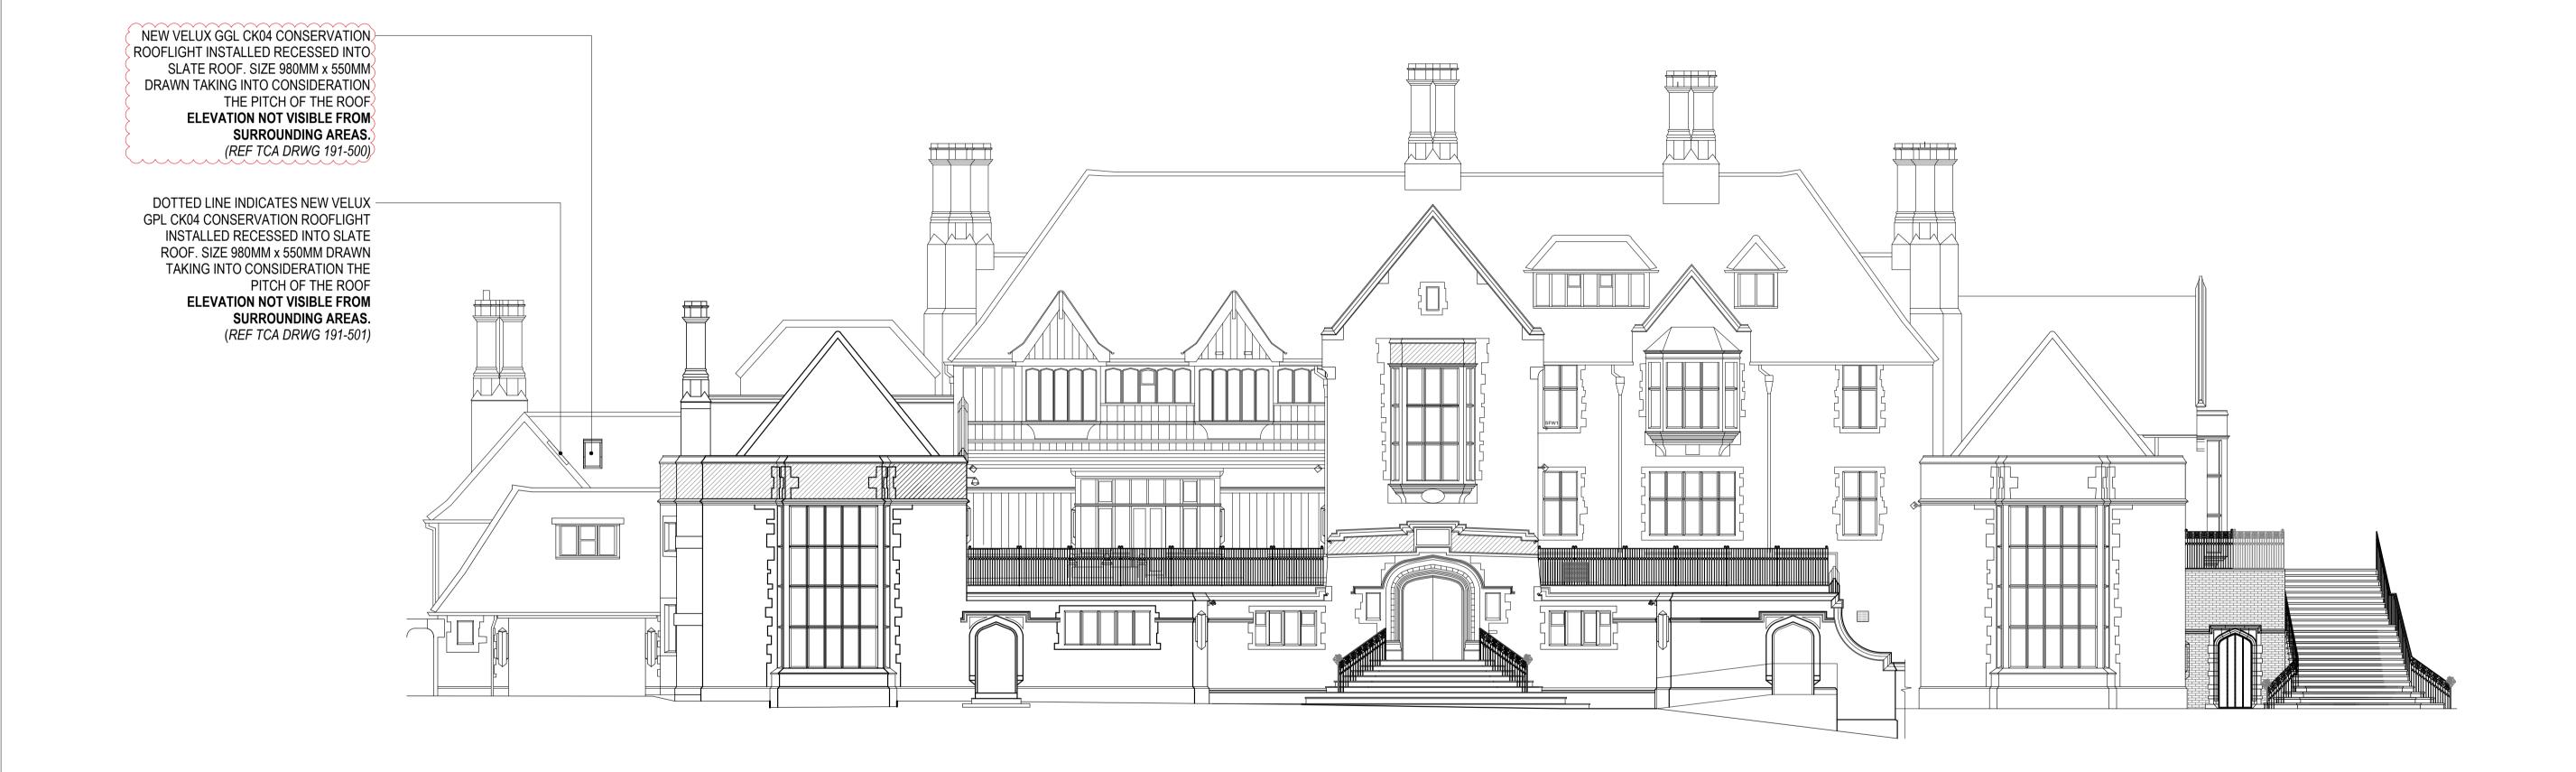

## FOR PLANNING

| ITECTS               | Project Sarum Chase, 23 West Heath Road, Hampstead, London. NW3 |                                      |             |                             |  |  |  |
|----------------------|-----------------------------------------------------------------|--------------------------------------|-------------|-----------------------------|--|--|--|
| FORIES<br>CHAEL ROAD | Title<br>Proposed Front Elevation                               |                                      |             |                             |  |  |  |
| CTS.COM              |                                                                 |                                      |             |                             |  |  |  |
| 1                    | Date<br>15.12.14                                                | Scale [A3] 1:200<br>Scale [A1] 1:100 | Drawing no. | 191 - 200 <sup>Rev.</sup> A |  |  |  |