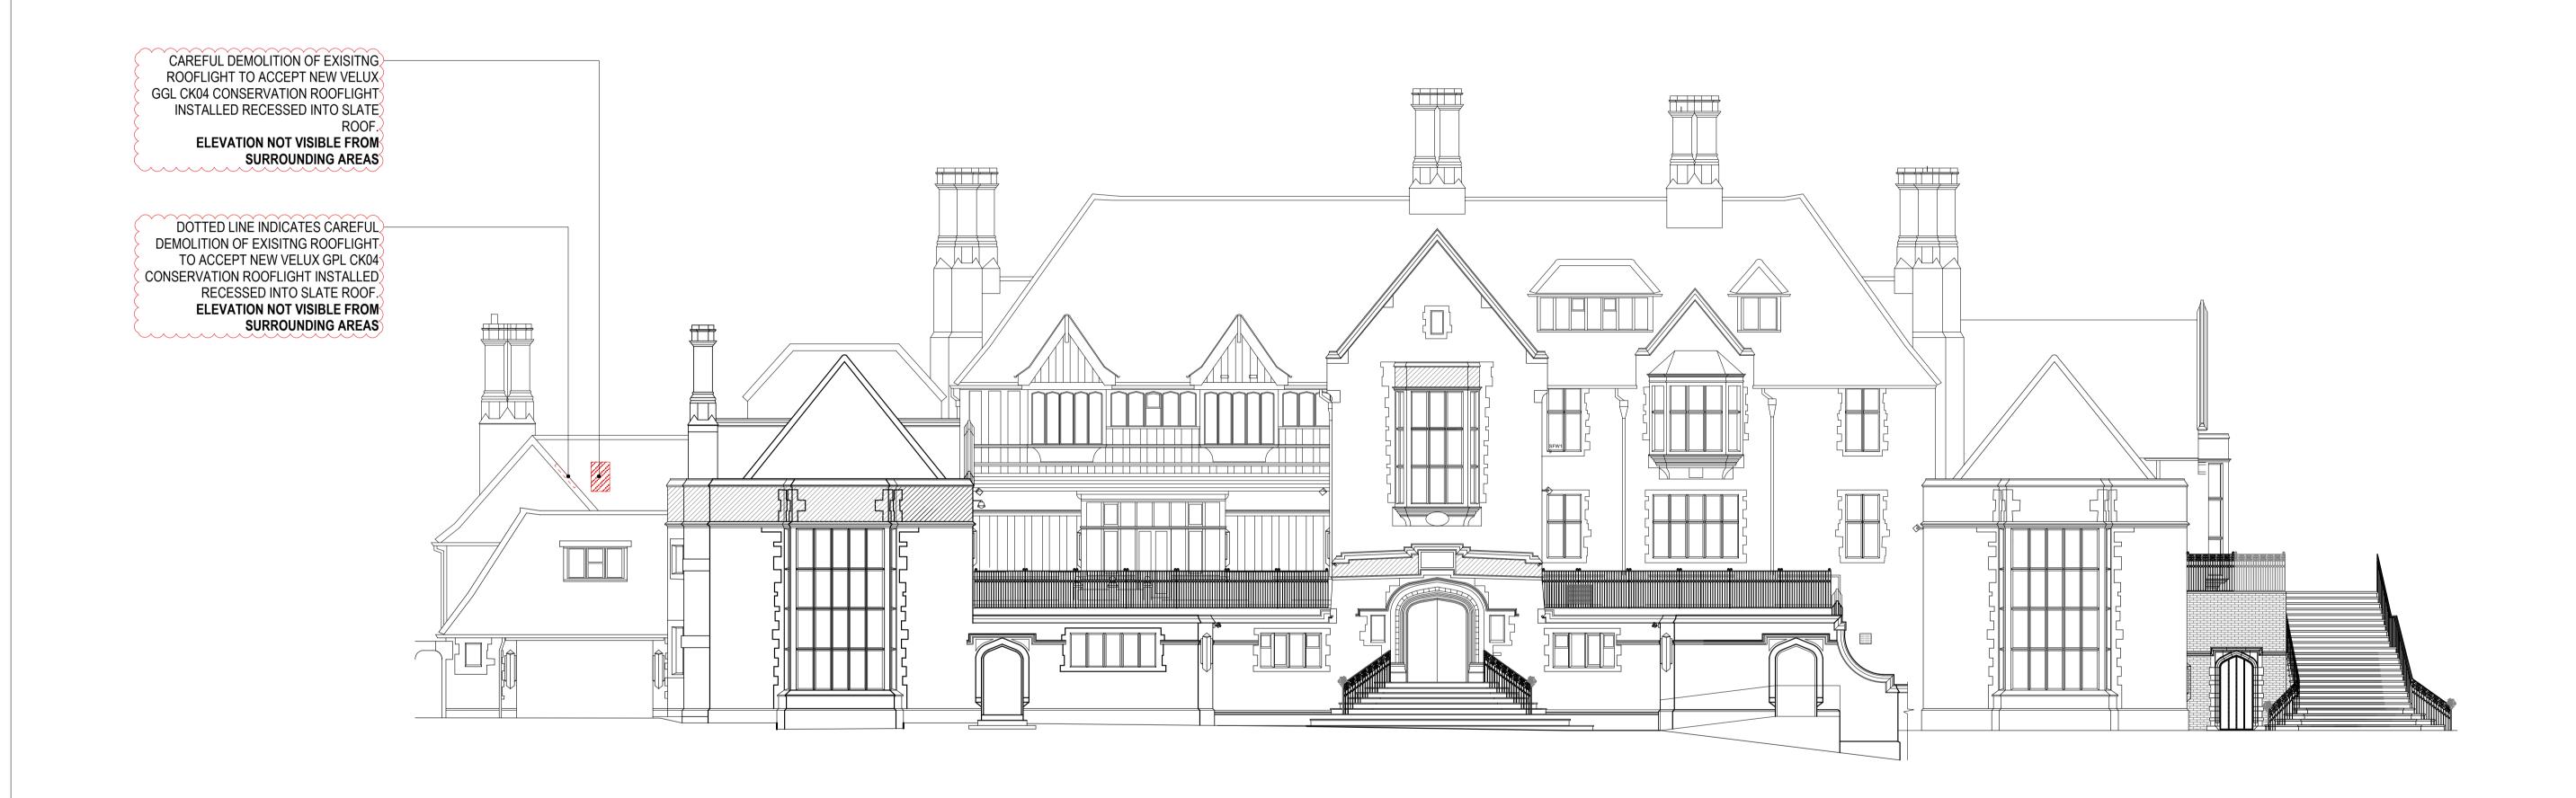

HATCH INDICATES EXISTING AREAS TO BE CAREFULLY REMOVED

## FOR PLANNING

| Rev Date Description | By Chkd App  THE COPYRIGHT DESIGN AND PATENTS ACT 1988 THIS DRAWING IS THIS COPYRIGHT OF  TIGG COLL ARCHITECTS LTD AND MUSTNOT BE COPIED OR REPRODUCED IN WHOLE OR  PART, BY ANY METHOD WHATSOEVER, WITHOUT THE PRIOR WRITTEN APPROVAL OF               | TIGG+COLL ARCHITECTS UNIT L17, THE OLD LABORATORIES  Project Sarum Chase, 23 West Heath Road, Hampstead, London. NW3 |
|----------------------|---------------------------------------------------------------------------------------------------------------------------------------------------------------------------------------------------------------------------------------------------------|----------------------------------------------------------------------------------------------------------------------|
|                      | ALL SETTING OUT MUST BE CHECKED ONSITE ALL LEVELS MUST BE CHECKED ONSITE ALL DIMENSIONS MUST BE CHECKED ONSITE ALL DIMENSIONS MUST BE CHECKED ONSITE DO NOT SCALE FROM THIS DRAWING THIS DRAWING MUST NOT BE USED ONSITE UNLESS ISSUED FOR CONSTRUCTION | THE OLD GAS WORKS, 2 MICHAEL ROAD LONDON, SW6 2AD  E:INFO@TIGGCOLLARCHITECTS.COM                                     |
|                      |                                                                                                                                                                                                                                                         | T: 020 3170 6125 TIGGCOLLARCHITECTS.COM Date Scale [A3] 1:200 Scale [A1] 1:100 Drawing no. 191 - 020 A               |