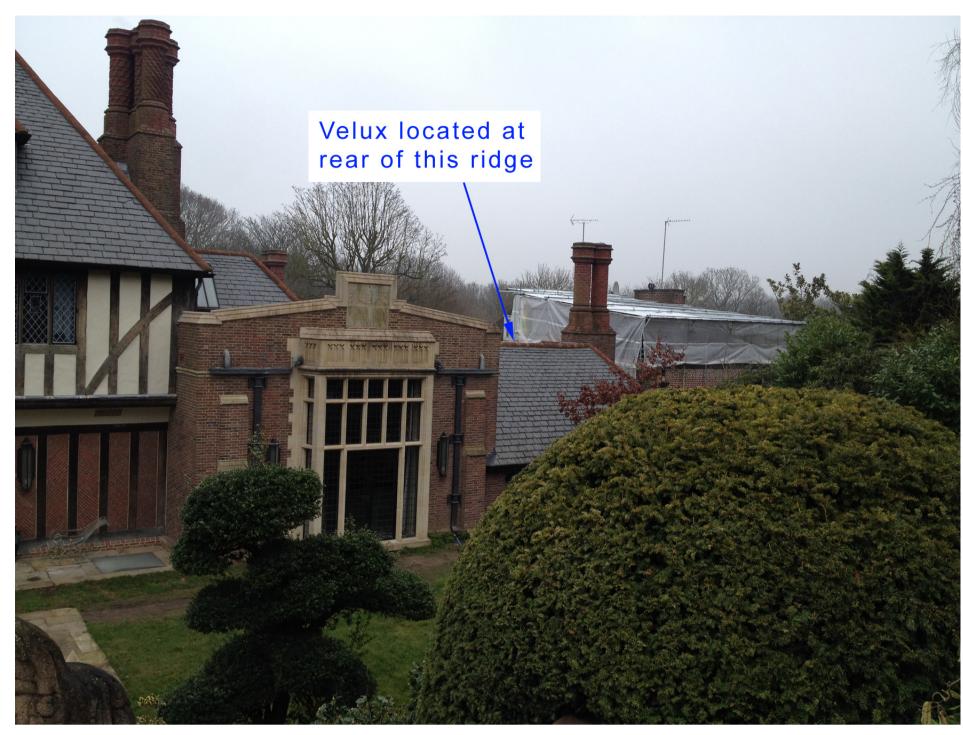

## FOR PLANNING

| PART, BY ANY METHOD WHATSOEVER, WITHOUT THE PRIOR WRITTEN APPROVAL OF TIGG COLL ARCHITECTS LTD                                                   | UNIT L17, THE OLD LABORATORIES Title                                                                                                                                             |
|--------------------------------------------------------------------------------------------------------------------------------------------------|----------------------------------------------------------------------------------------------------------------------------------------------------------------------------------|
|                                                                                                                                                  | THE OLD GAS WORKS, 2 MICHAEL ROAD LONDON, SW6 2AD Photographs                                                                                                                    |
| ALL SETTING OUT MUST BE CHECKED ONSITE  ALL LEVELS MUST BE CHECKED ONSITE  ALL DIMENSIONS MUST BE CHECKED ONSITE  DO NOT SCALE FROM THIS DRAWING | E:INF0@TIGGCOLLARCHITECTS.COM T: 020 3170 6125 TIGGCOLLARCHITECTS.COM  TIGGCOLLARCHITECTS.COM  Date Scale [A3] 1:1250 TIGGCOLLARCHITECTS.COM  15.12.14 Scale [A1] N/A  191 - 002 |
|                                                                                                                                                  | ALL LEVELS MUST BE CHECKED ONSITE                                                                                                                                                |