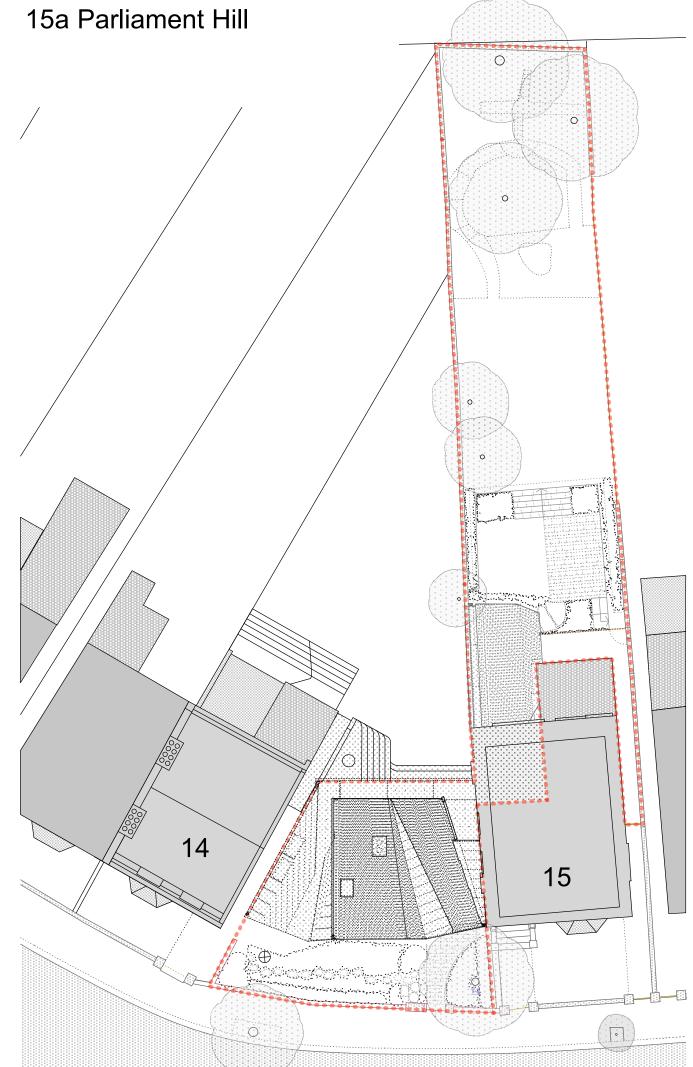

# Selected Site Photographs

|                                                                 |                                                                                     | $\sum$                                                          |
|-----------------------------------------------------------------|-------------------------------------------------------------------------------------|-----------------------------------------------------------------|
|                                                                 |                                                                                     |                                                                 |
|                                                                 |                                                                                     | $\chi$ 7                                                        |
|                                                                 |                                                                                     |                                                                 |
| $\left  \left  \right\rangle \right $                           | 5                                                                                   |                                                                 |
|                                                                 |                                                                                     |                                                                 |
|                                                                 |                                                                                     | 3                                                               |
| $\left  \left  \mathcal{L} \right  \right $                     | 14                                                                                  |                                                                 |
| 51111                                                           |                                                                                     |                                                                 |
| Key:<br>Approximate Photo Location<br>Approximate Site Boundary | Crown C                                                                             | Convright All rights reserved.                                  |
|                                                                 | Licence I                                                                           | Copyright. All rights reserved.<br>Number: 100054115            |
|                                                                 | Title:Photograph Location PlanProject:15a Parliament Hill,                          | Scale: NTS                                                      |
| eos                                                             | Project: 15a Parliament Hill,<br>London, NW3 2SY<br>Client: Gyoury Self Partnership | Drawn By: KH Approved By: WE   Job No: UK14.1639                |
|                                                                 | Appendix: A                                                                         | Job Ro. GyourySelf/ParliamentHill/0914/A   Date: September 2014 |