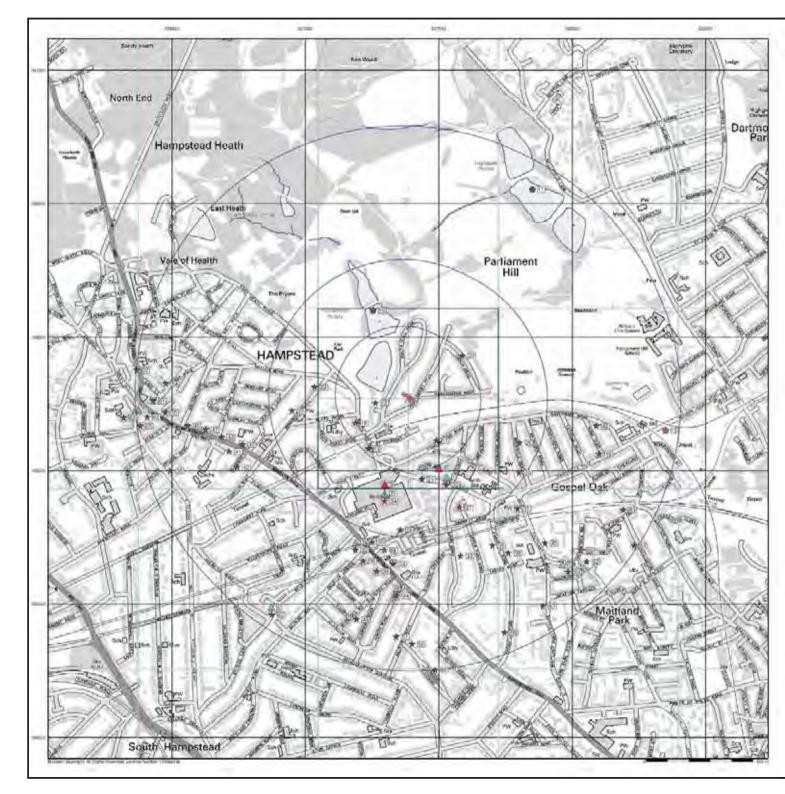

### Site Sensitivity Map - Segment A13

#### **Order Details** Order Number: 59147264\_1\_1 Customer Ref: UK14.1639 National Grid Reference: 527380, 185770 Slice: А 0.05 Site Area (Ha): Site Details 15a, Parliament Hill, London, NW3 2SY

| General                                                        | ~ =                                                    |  |  |
|----------------------------------------------------------------|--------------------------------------------------------|--|--|
| Specified Site Specified Buffer(s)                             | X Bearing Reference Point 8 Map ID                     |  |  |
| Several of Type at Location                                    |                                                        |  |  |
| Agency and Hydrological                                        | Waste                                                  |  |  |
| Contaminated Land Register Entry or Notice<br>(Location)       | BGS Recorded Landfill Site (Location)                  |  |  |
| 📉 Contaminated Land Register Entry or Notice                   | 🔀 BGS Recorded Landfill Site                           |  |  |
| Discharge Consent                                              | EA Historic Landfill (Buffered Point)                  |  |  |
| Enforcement or Prohibition Notice                              | EA Historic Landfill (Polygon)                         |  |  |
| A Integrated Pollution Control                                 | Integrated Pollution Control Registered<br>Waste Site  |  |  |
| Integrated Pollution Prevention Control                        | Licensed Waste Management Facility                     |  |  |
| Local Authority Integrated Pollution Prevention<br>and Control | Licensed Waste Management Facility (Location)          |  |  |
| Local Authority Pollution Prevention and Control               | Local Authority Recorded Landfill Site (Location)      |  |  |
| Control Enforcement                                            | Local Authority Recorded Landfill Site                 |  |  |
| Pollution Incident to Controlled Waters                        | 🚫 Registered Landfill Site                             |  |  |
| Prosecution Relating to Authorised Processes                   | Registered Landfill Site (Location)                    |  |  |
| Prosecution Relating to Controlled Waters                      | Registered Landfill Site (Point Buffered to 100m)      |  |  |
| A Registered Radioactive Substance                             | Registered Landfill Site (Point Buffered to 250m)      |  |  |
| River Network or Water Feature                                 | 會 Registered Waste Transfer Site (Location)            |  |  |
| 🖶 River Quality Sampling Point                                 | IIII Registered Waste Transfer Site                    |  |  |
| Substantiated Pollution Incident Register                      | Registered Waste Treatment or Disposal Site (Location) |  |  |
| Viater Abstraction                                             | Registered Waste Treatment or Disposal Site            |  |  |
| 🔶 Water Industry Act Referral                                  | Hazardous Substances                                   |  |  |
| Geological                                                     | 🛃 COMAH Site                                           |  |  |
| BGS Recorded Mineral Site                                      | K Explosive Site                                       |  |  |
| Industrial Land Use                                            | MHHS Site                                              |  |  |
| 🚖 Contemporary Trade Directory Entry                           | 🗱 Planning Hazardous Substance Consent                 |  |  |
| 📩 Fuel Station Entry                                           | 🗱 Planning Hazardous Substance Enforcement             |  |  |