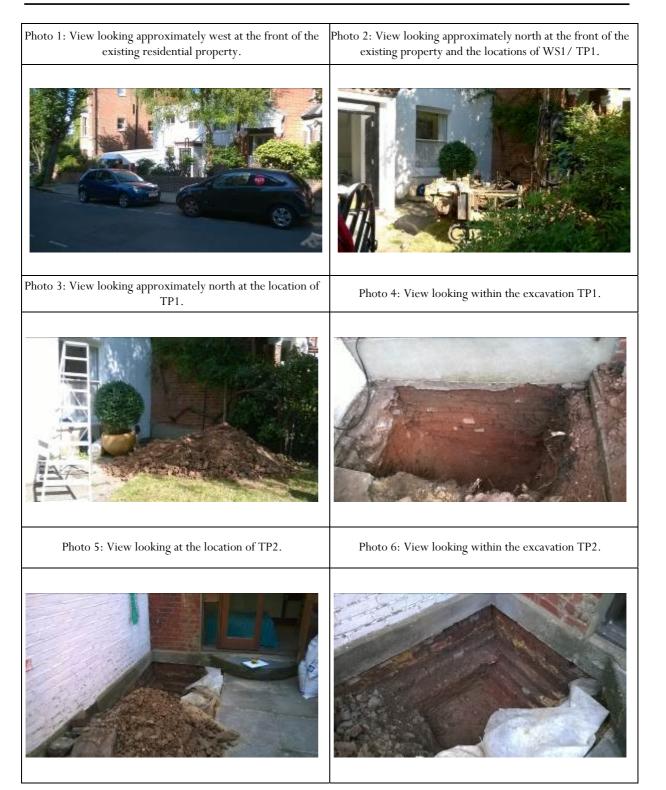

# Selected Site Photographs

|                                                                 |                                                                                     | $\sum$                                                          |
|-----------------------------------------------------------------|-------------------------------------------------------------------------------------|-----------------------------------------------------------------|
|                                                                 |                                                                                     |                                                                 |
|                                                                 |                                                                                     | $\chi$ 7                                                        |
|                                                                 |                                                                                     |                                                                 |
| $\left  \left  \right\rangle \right $                           | 5                                                                                   |                                                                 |
|                                                                 |                                                                                     |                                                                 |
|                                                                 |                                                                                     | 3                                                               |
| $\left  \left  \mathcal{L} \right  \right $                     | 14                                                                                  |                                                                 |
| 51111                                                           |                                                                                     |                                                                 |
| Key:<br>Approximate Photo Location<br>Approximate Site Boundary | Crown C                                                                             | Convright All rights reserved.                                  |
|                                                                 | Licence I                                                                           | Copyright. All rights reserved.<br>Number: 100054115            |
|                                                                 | Title:Photograph Location PlanProject:15a Parliament Hill,                          | Scale: NTS                                                      |
| eos                                                             | Project: 15a Parliament Hill,<br>London, NW3 2SY<br>Client: Gyoury Self Partnership | Drawn By: KH Approved By: WE   Job No: UK14.1639                |
|                                                                 | Appendix: A                                                                         | Job Ro. GyourySelf/ParliamentHill/0914/A   Date: September 2014 |