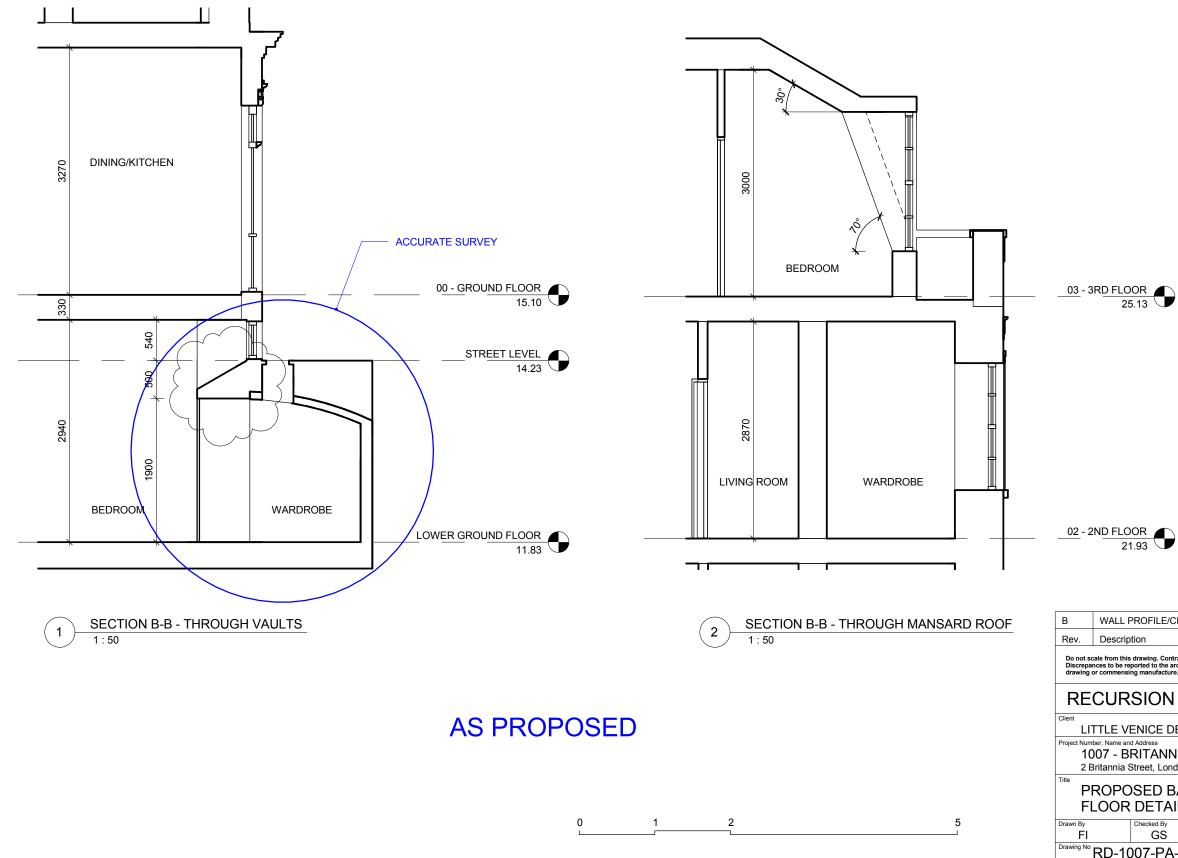

|                                                                                                                | 21.93                      |                           |                                                            |            |                  |  |
|----------------------------------------------------------------------------------------------------------------|----------------------------|---------------------------|------------------------------------------------------------|------------|------------------|--|
|                                                                                                                |                            |                           |                                                            |            |