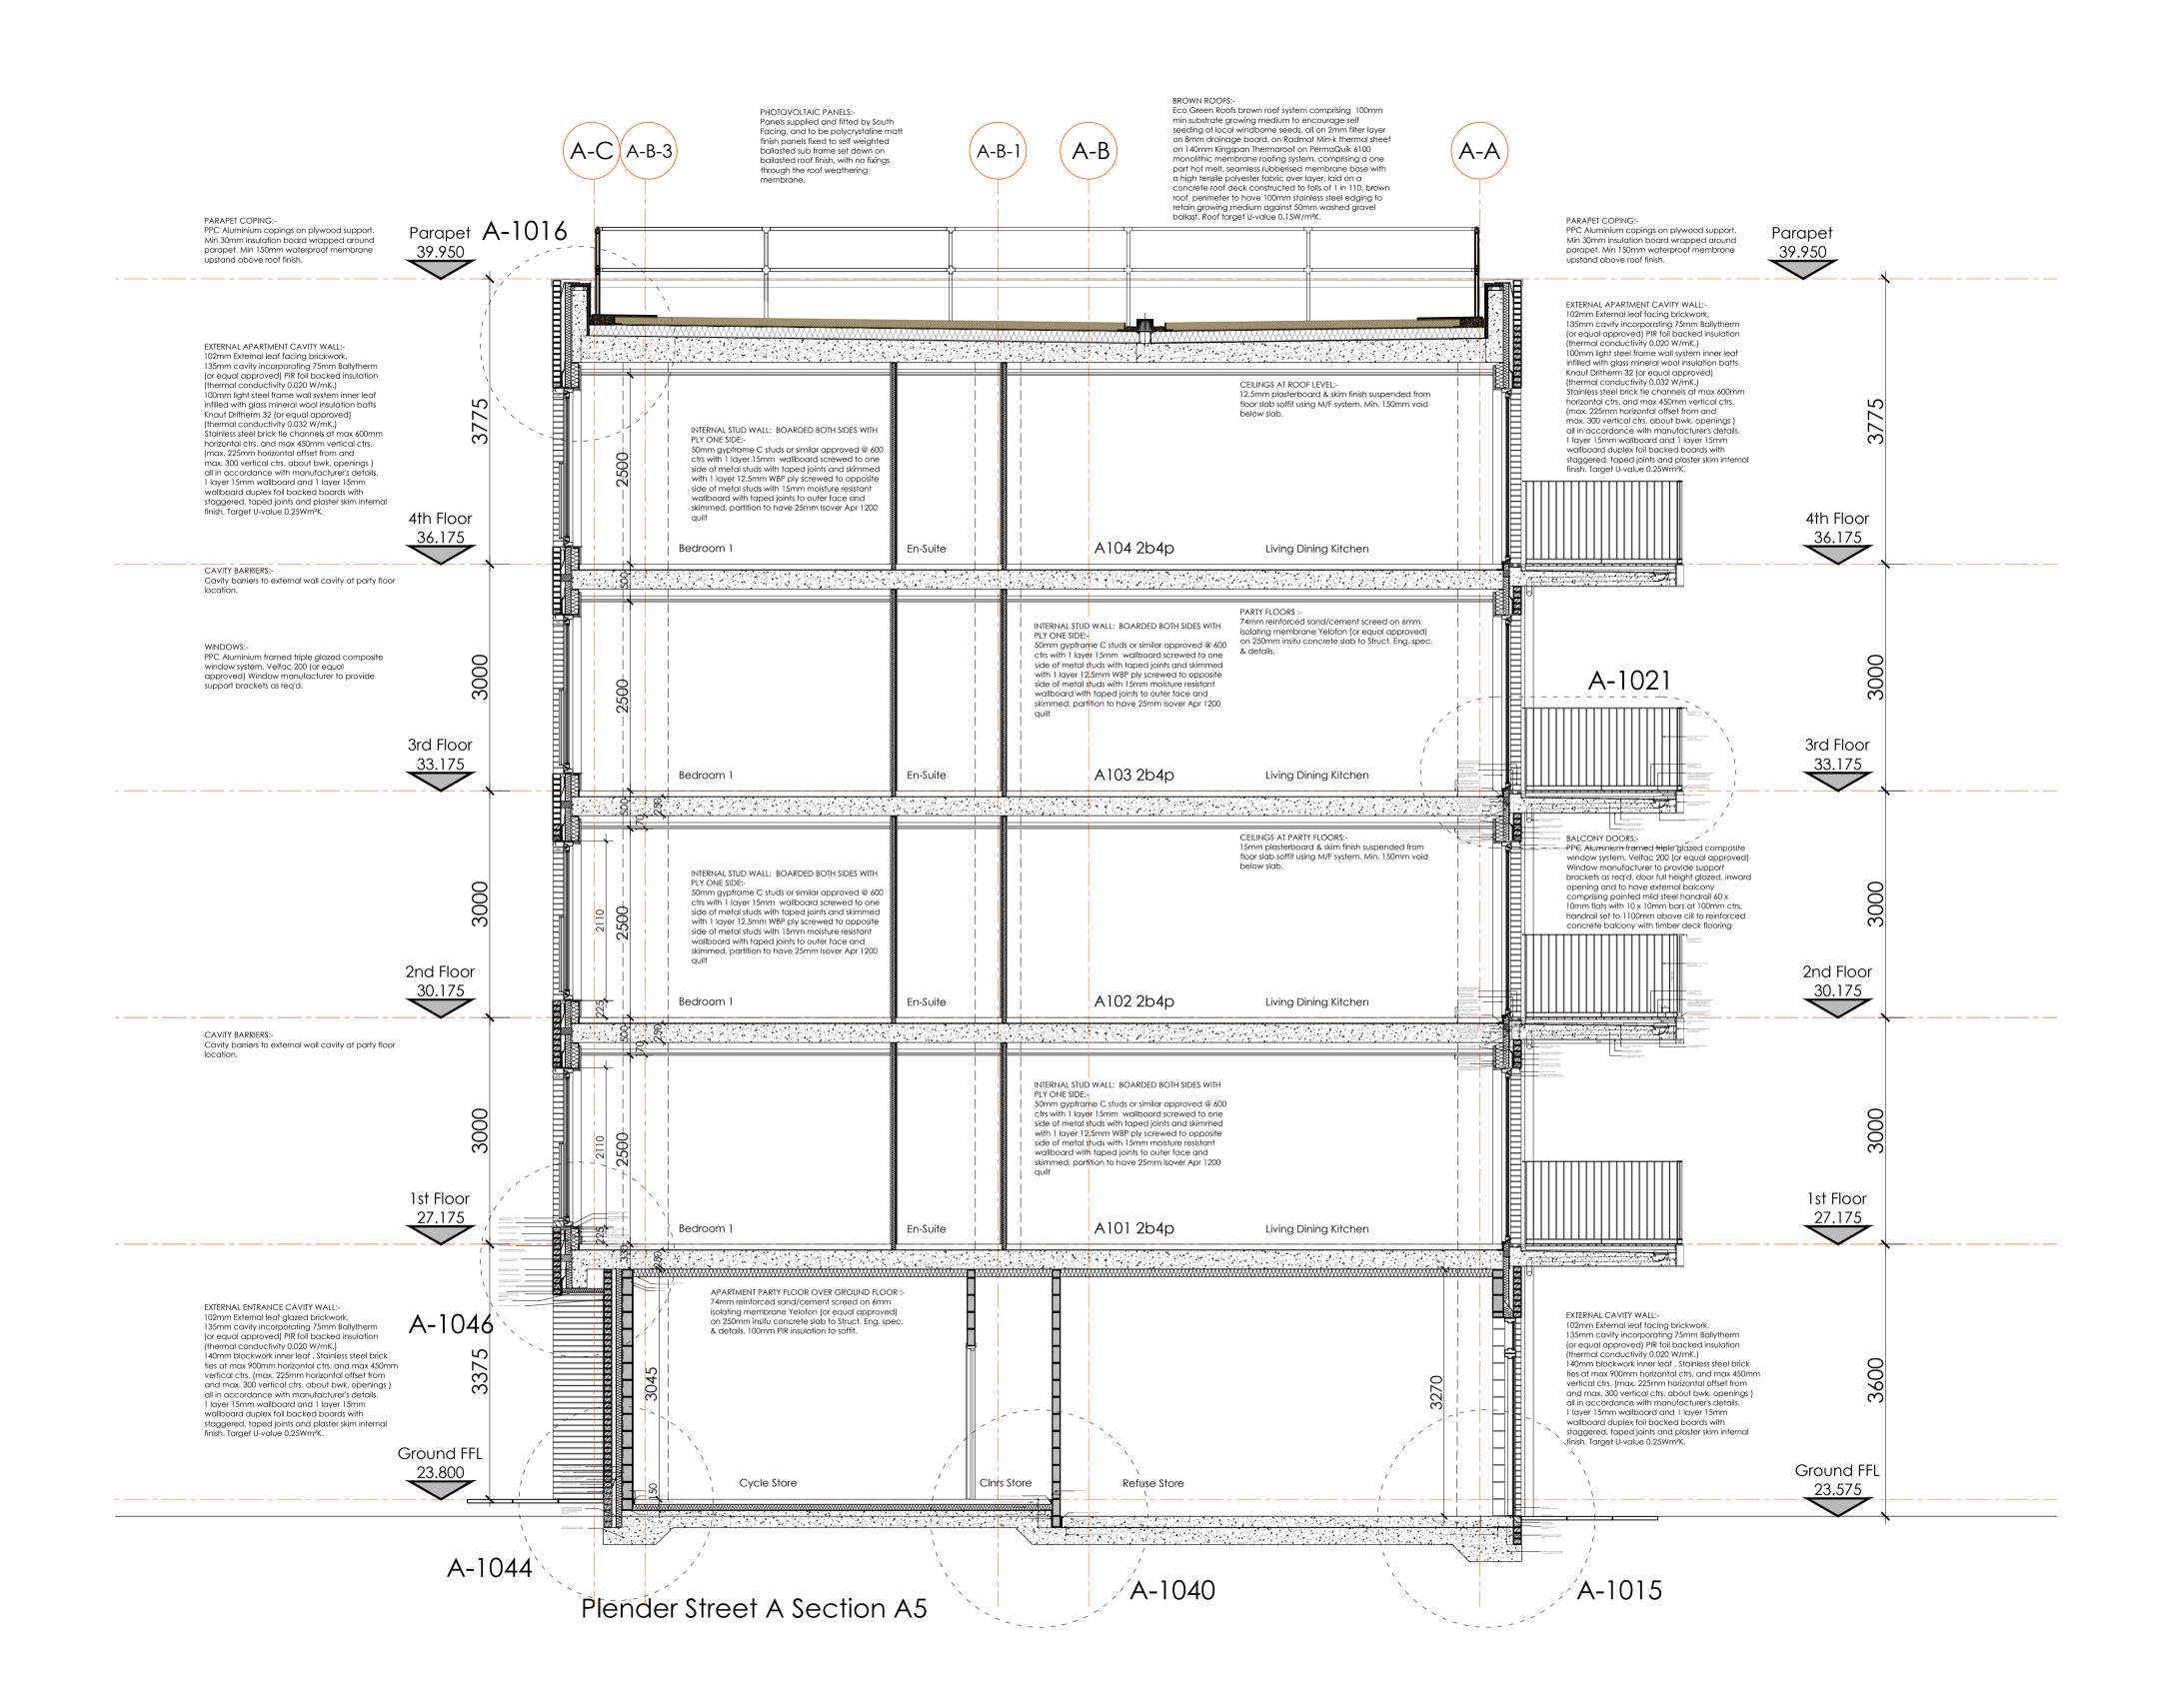

18.03.2015 KDR

E Brown roof detail and specification incorporated

Highfield House, 5 Ridgeway Quinton Business Park, Birmingham B32 1AF

T: +44(0)121 213 5500 E: rpsbm@rpsgroup.com F: +44(0)121 213 5502

Project Plender Street Camden

Title Building A Section A5

Status Drawn By PM/Checked by KDR Construction Job Ref Date Created Scale @ A1 AAA5174

Drawing Number

1:50

Rev A-A805

rpsgroup.com

18.03.2014