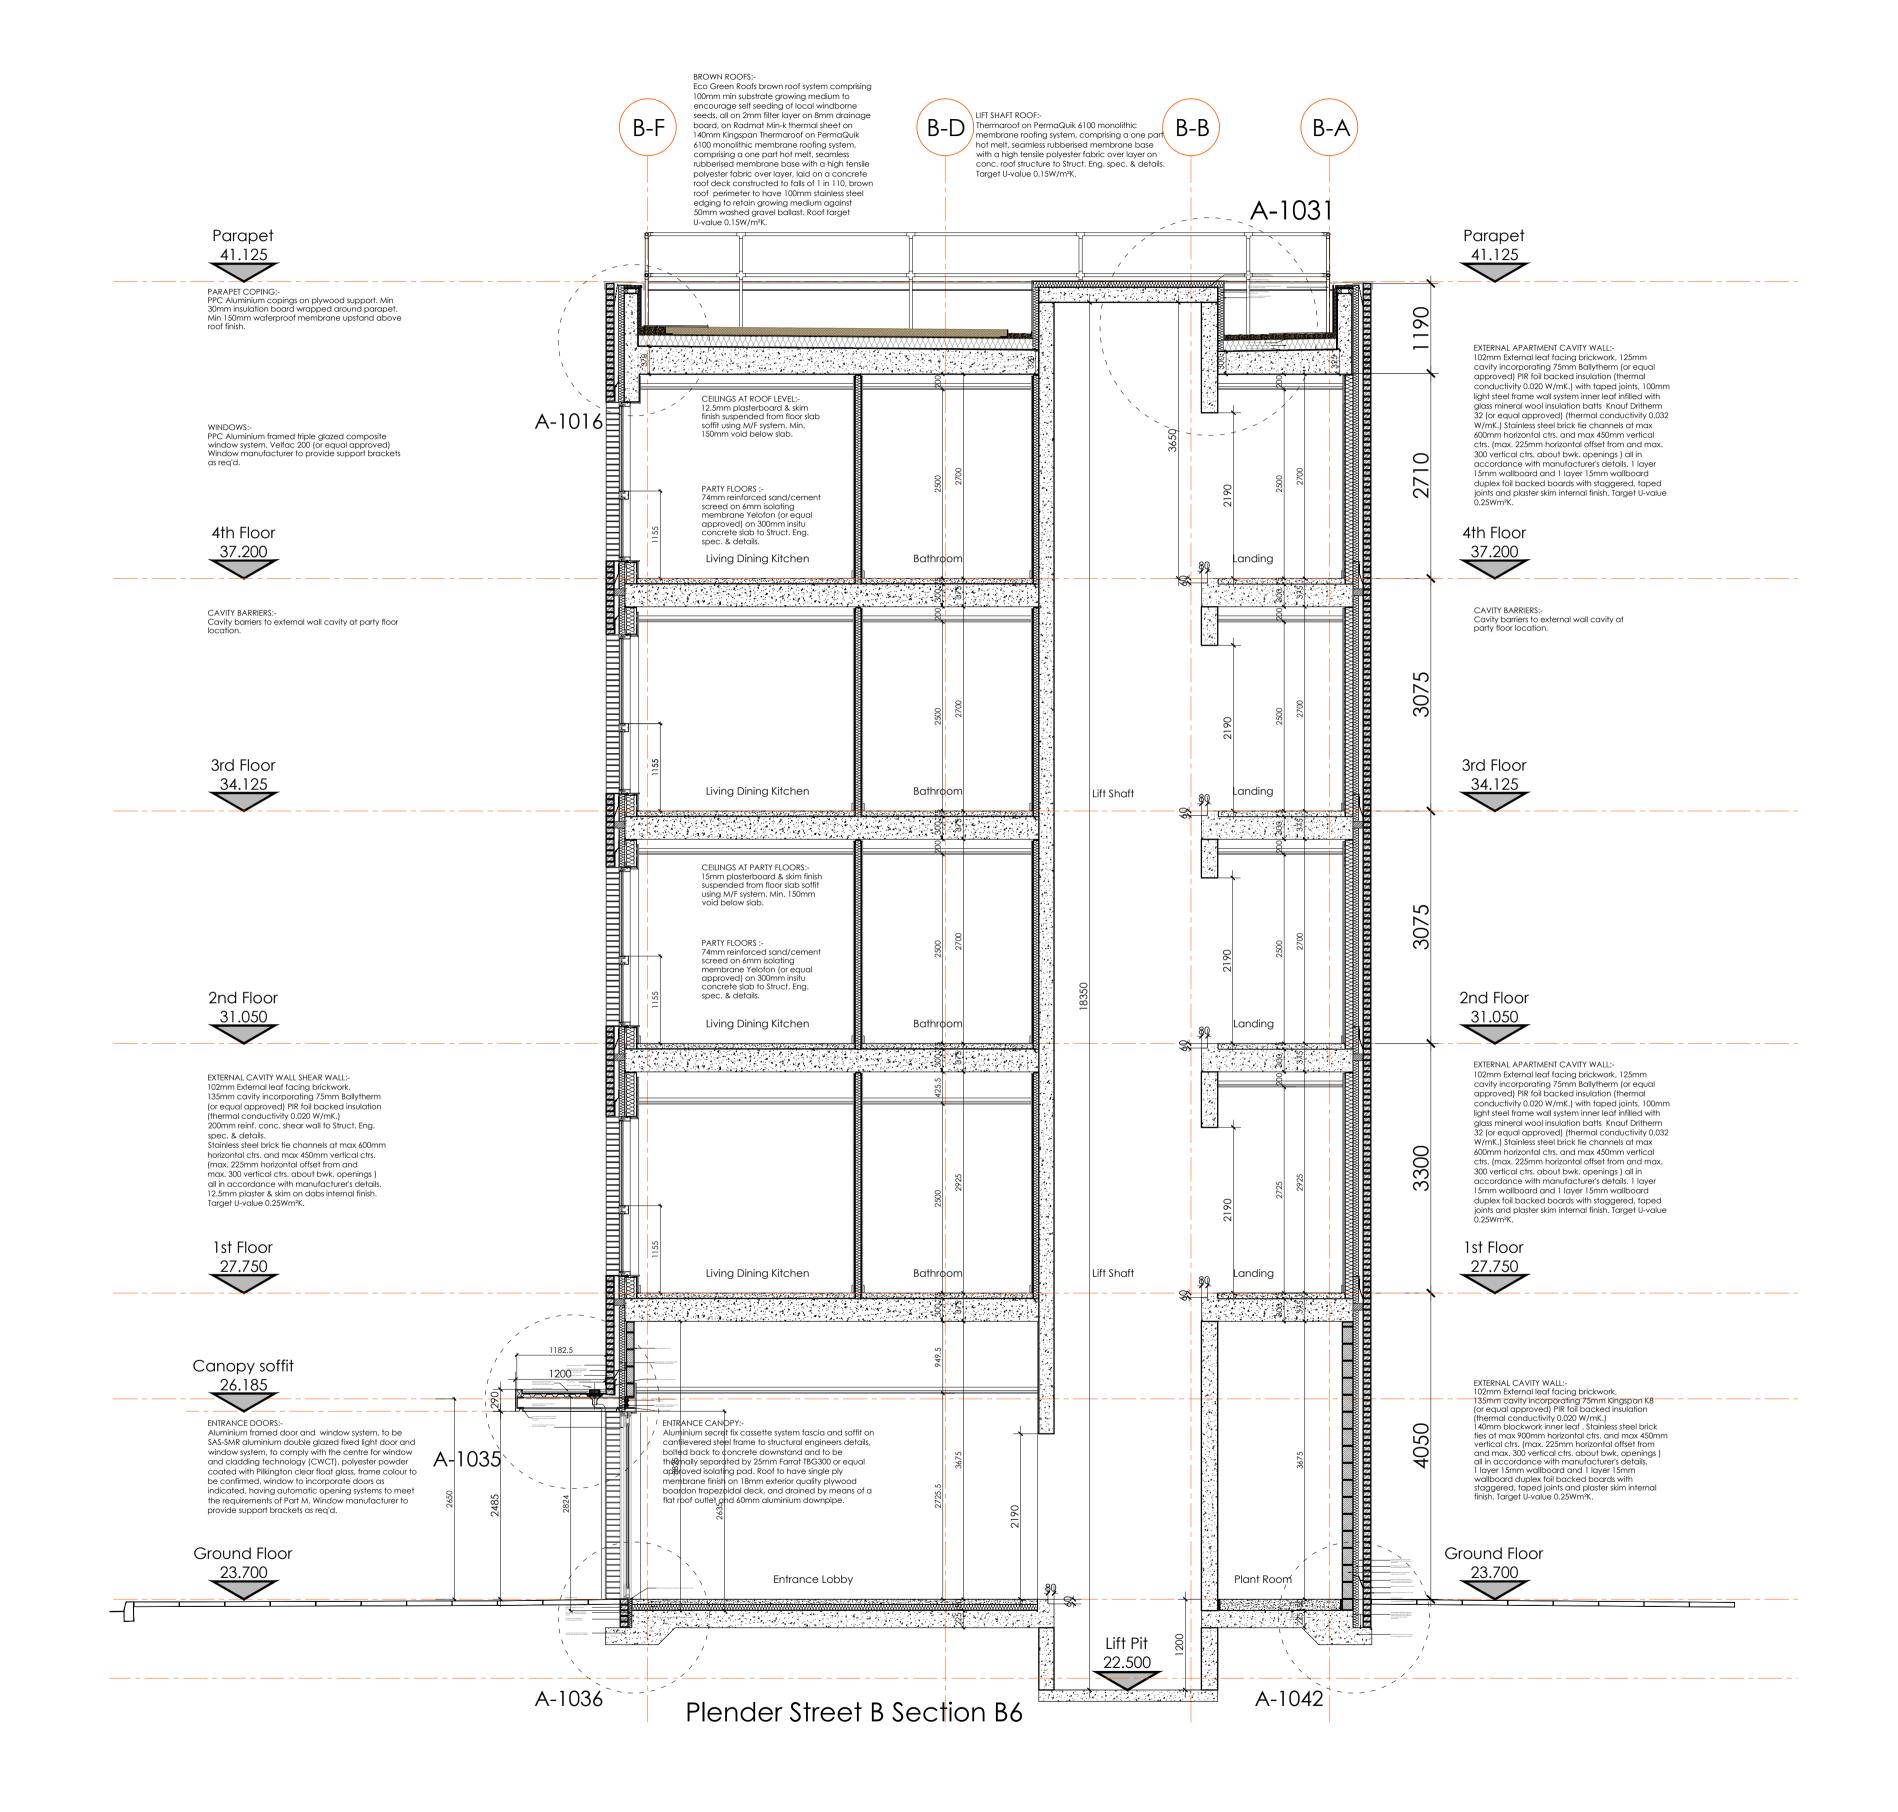

| For guidance only. Do not scale off this drawing<br>100-0 200mm 400mm 600mm 800mm 1000 1200 1400 1600 1800 2000<br>100-0 1m 2m 3m 4m 5m 6m 7m 8m 9m 10m |                                             |             |                         |                   |  |
|---------------------------------------------------------------------------------------------------------------------------------------------------------|---------------------------------------------|-------------|-------------------------|-------------------|--|
|                                                                                                                                                         | 1m 2m<br>00mm 200mm                         | 3m<br>300mm | 4m<br>400mm             | 500mm             |  |
|                                                                                                                                                         |                                             |             |                         |                   |  |
|                                                                                                                                                         |                                             |             |                         |                   |  |
|                                                                                                                                                         |                                             |             |                         |                   |  |
|                                                                                                                                                         |                                             |             |                         |                   |  |
| R                                                                                                                                                       | PS                                          |             |                         |                   |  |
|                                                                                                                                                         |                                             |             |                         |                   |  |
|                                                                                                                                                         |                                             |             |                         |                   |  |
|                                                                                                                                                         | ise, 5 Ridgeway<br>ness Park, Birmingham B3 | 32 1AF      |                         |                   |  |
| <b>T:</b> +44(0)121                                                                                                                                     | 213 5500 E: rpsbm@rpsg                      | group.com   | <b>F:</b> +44(0)121 213 | 3 5502            |  |
| Client                                                                                                                                                  | ΠΙΟΟΙΙ                                      | <b>NS</b>   |                         |                   |  |
|                                                                                                                                                         |                                             |             |                         |                   |  |
| Project                                                                                                                                                 | Plender Street                              |             |                         |                   |  |
| 2                                                                                                                                                       | Camden                                      |             |                         |                   |  |
|                                                                                                                                                         |                                             |             |                         |                   |  |
| Title                                                                                                                                                   | Building B<br>Section B6                    |             |                         |                   |  |
|                                                                                                                                                         |                                             |             |                         |                   |  |
|                                                                                                                                                         |                                             |             |                         |                   |  |
| Status                                                                                                                                                  | Drawn By                                    |             | PM/Checke               | ed by             |  |
| Comment<br>Job Ref                                                                                                                                      | KDR<br>Scale @ A1                           |             | -<br>Date Create        | -<br>Date Created |  |
| AAA5174                                                                                                                                                 | 1:50                                        |             | 09.07.2014              |                   |  |
| Drawing Number Rev                                                                                                                                      |                                             |             |                         |                   |  |
| A-B906                                                                                                                                                  |                                             |             | С                       | _                 |  |
| rpsgroup.com                                                                                                                                            |                                             |             |                         |                   |  |
|                                                                                                                                                         |                                             |             |                         |                   |  |

19.03.2015 KDR

|16.12.2014 | KDR

21.08.2014 KDR

Date Initial Checked

C Brown roof construction incorporated

instruction.

Rev Description

Roof construction changed from green roof to hot melt

A Dimensions added, detail keys added, status changed to construction.

system, roof deck changed to laid to falls concrete, external

wall partition changed from 150mm to 100mm, to Higgins

appointment. RPS accepts no liability for any use of this document other than by its client and only for the purposes for which it was prepared and provided.2. If received electronically it is the recipients responsibility to print to correct scale. Only written dimensions should be used.