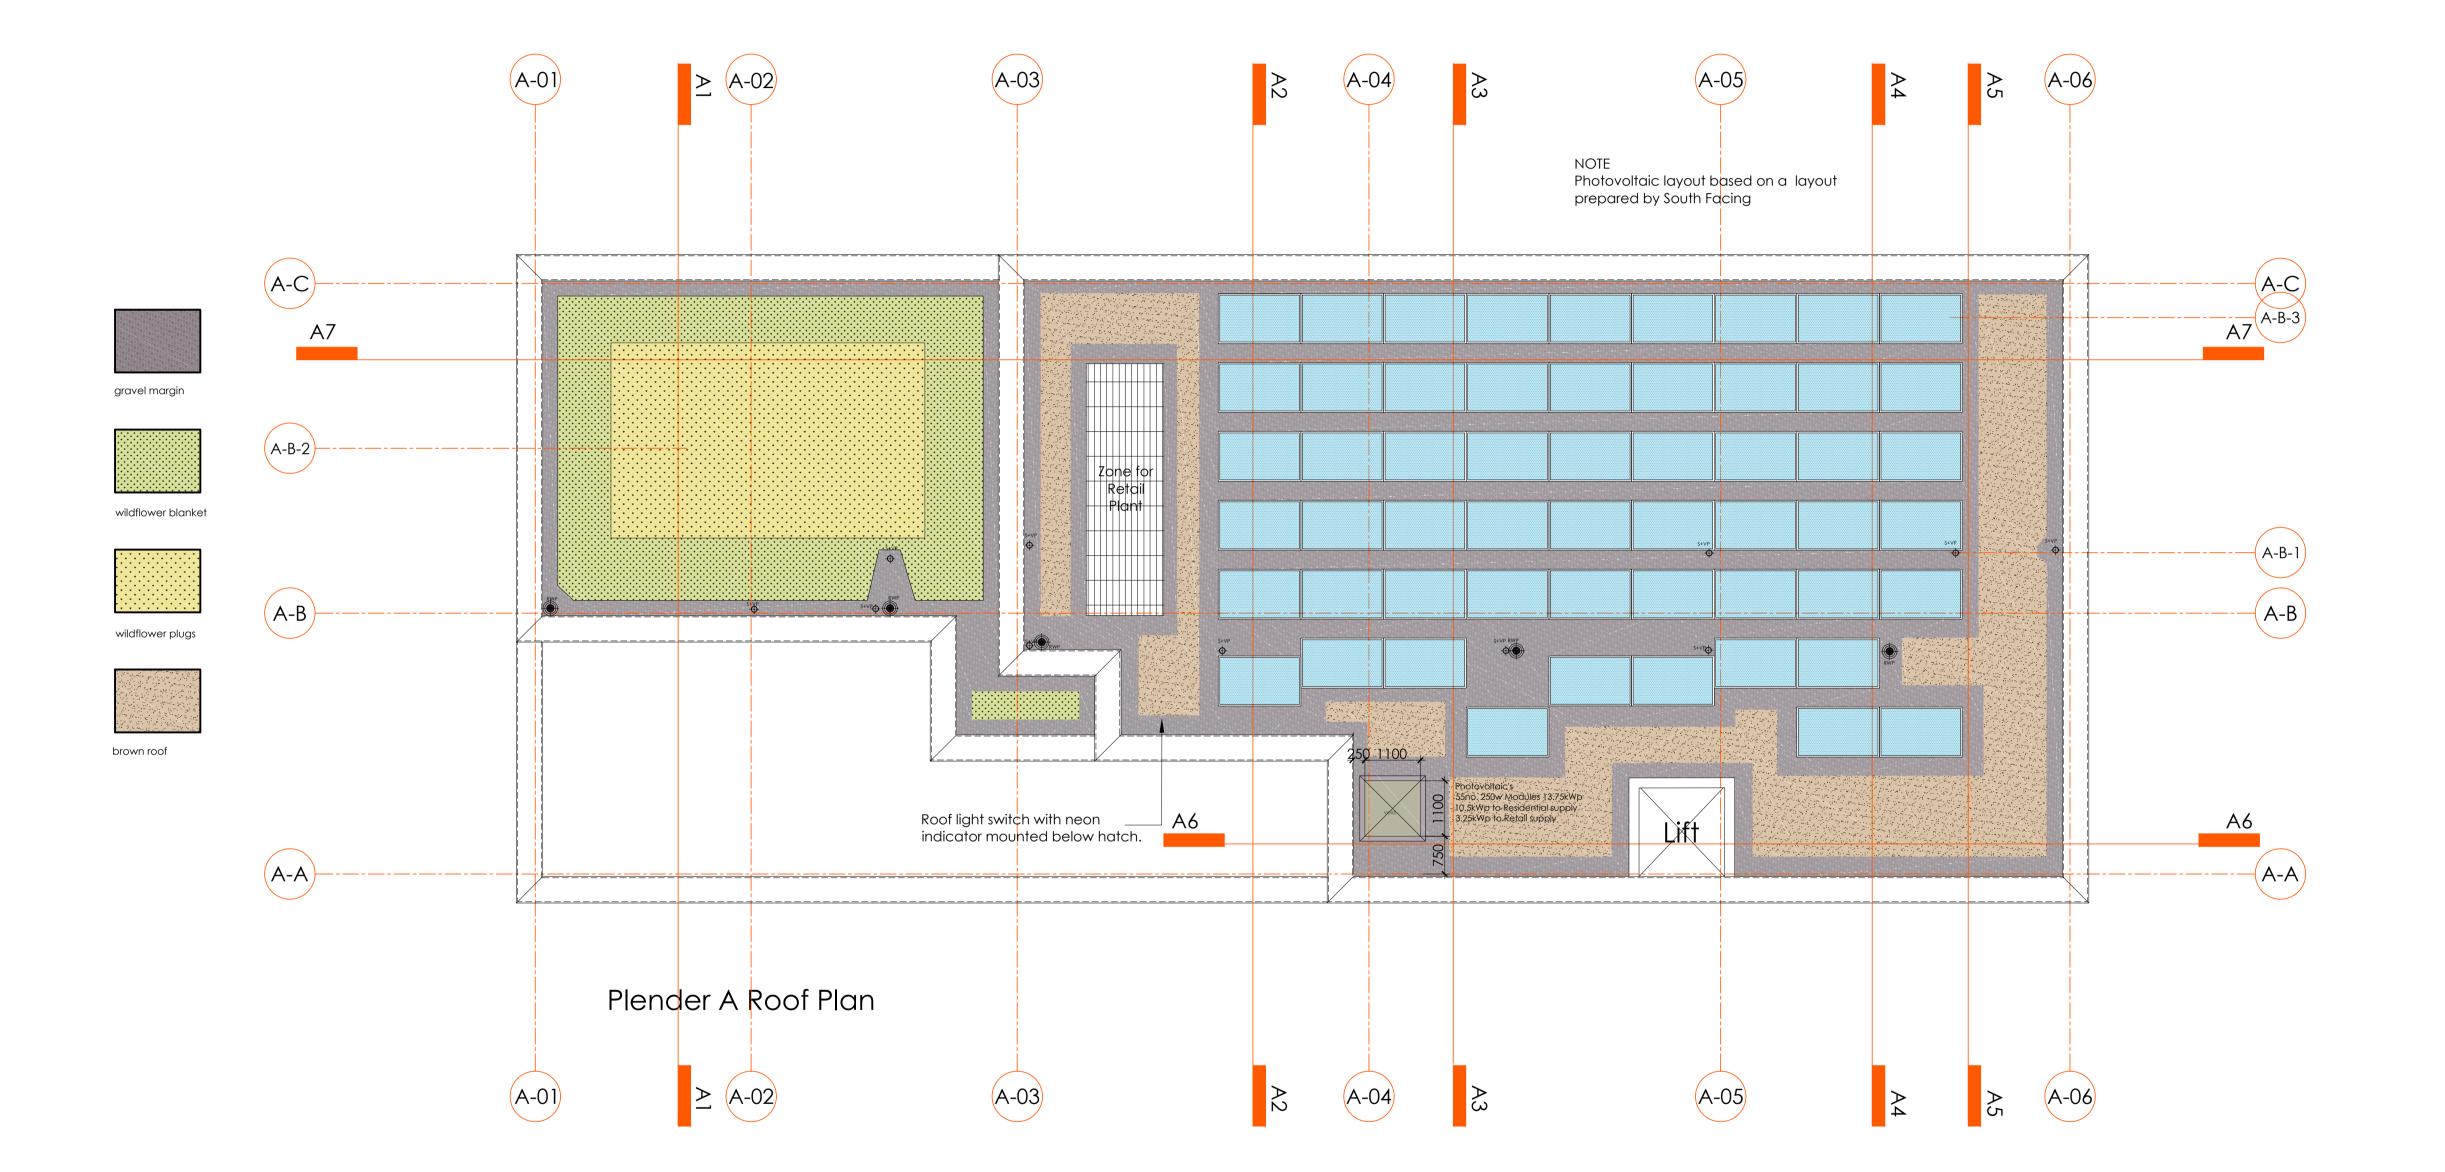

If received electronically it is the recipients responsibility to print to correct scale. Only written dimensions should be used.

| D                                                | Green and brown roof details added                                       | 17.03.2015 | KDR     |         |  |  |  |  |  |
|--------------------------------------------------|--------------------------------------------------------------------------|------------|---------|---------|--|--|--|--|--|
| С                                                | S+VP's added to roof plan                                                | 04.12.2014 | KDR     |         |  |  |  |  |  |
| В                                                | South Facing photovoltaics added, services voids through roof indicated. | 15.10.2014 | KDR     |         |  |  |  |  |  |
| Α                                                | Setting out given to opening vent                                        | 26.09.2014 | KDR     |         |  |  |  |  |  |
| Rev                                              | Description                                                              | Date       | Initial | Checked |  |  |  |  |  |
| For guidance only. Do not scale off this drawing |                                                                          |            |         |         |  |  |  |  |  |

Highfield House, 5 Ridgeway Quinton Business Park, Birmingham B32 1AF

Project Plender Street Camden

> Building A Roof Plan - Photovoltaic Layout General Arrangement

Status Drawn By PM/Checked by KDR Construction Scale @ A1 Job Ref Date Created 1:75 AAA5174

**Drawing Number** A-A222

Rev

D

rpsgroup.com

07.08.2014