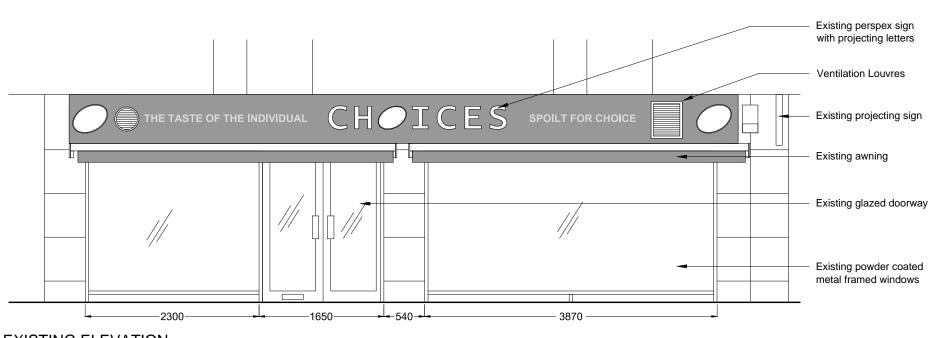

## **EXISTING STREET VIEW**

**EXISTING ELEVATION** 

SCALE: 1 50



## PROPOSED STRAPLINE SIGN

SCALE 1:20

## PROPOSED PROJECTING SIGN **SCALE 1:20**



FOR CONSTRUCTION

| Scale 1:50 |    |
|------------|----|
| 0          | 5m |
|            |    |
| Scale 1:20 |    |
| 0          | 2m |
|            |    |

| REV | DATE     | NOTES                                       | INT | Project title               | Scale @ A3 |
|-----|----------|---------------------------------------------|-----|-----------------------------|------------|
| Α   | 15.08.13 | Construction Issue                          | GH  | Chilango Leather Lane       | 1:50       |
| В   | 23.08.13 | Revised Construction Issue                  | DC  | •                           | 1:20       |
| С   | 17.10.13 | Final C