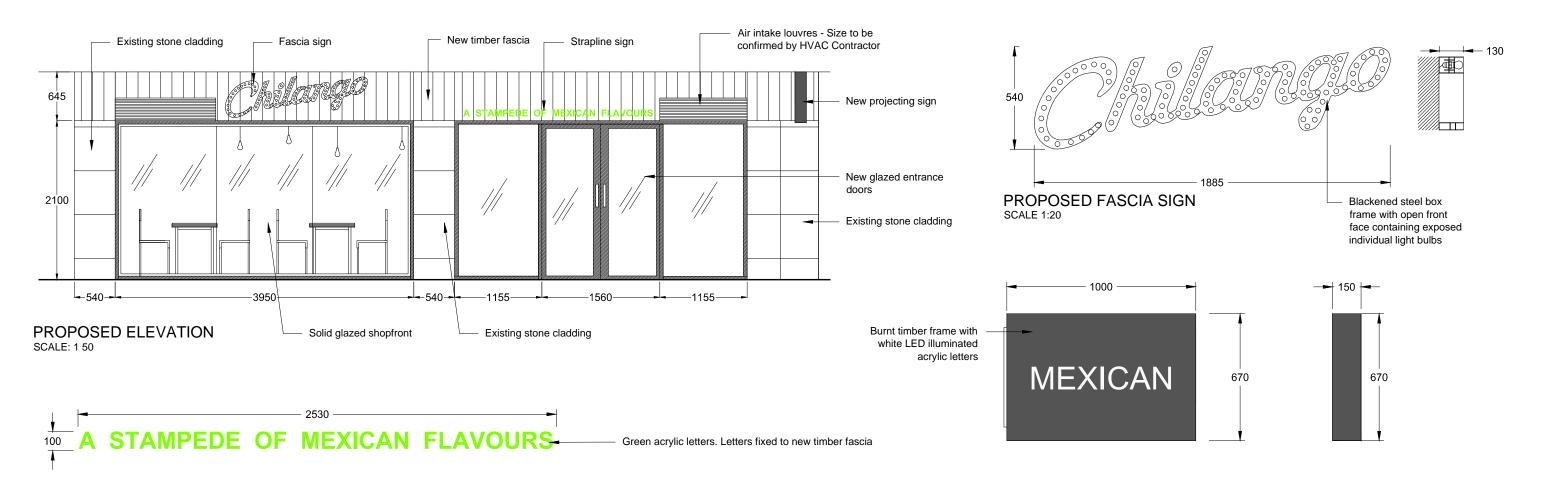

## PROPOSED STRAPLINE SIGN

SCALE 1:20

## PROPOSED PROJECTING SIGN **SCALE 1:20**

FOR CONSTRUCTION

| Scale 1:50 |    |
|------------|----|
| 0          | 5m |
|            |    |
| Scale 1:20 |    |
| 0          | 2m |
|            |    |

| REV | DATE     | NOTES                                       | INT | Project title               | Scale @ A3 |
|-----|----------|---------------------------------------------|-----|-----------------------------|------------|
| Α   | 15.08.13 | Construction Issue                          | GH  | Chilango Leather Lane       | 1:50       |
| В   | 23.08.13 | Revised Construction Issue                  | DC  | •                           | 1:20       |
| С   | 17.10.13 | Final Construction Issue                    | MG  |                             |            |
|     |          | Revised following comments from planners    | GH  | Drawing title               | Drawn      |
| Е   | 20.02.15 | Revised following comments from planning    | GH  | Existing and Proposed Plans | MG         |
|     |          | consultants                                 |     | zadang ana riopodda riano   | Checked    |
|     |          | Revisions as advised by Planning Consultant | GH  |                             | BMA        |
| G   | 23.03.15 | Fascia Sign Section added                   | MG  |                             |            |
|     |          |                                             |     | Drawing no.                 | _          |
|     |          |                                             |     | 12036_GA_006_REV G          |            |
|     |          |                                             |     |                             |            |