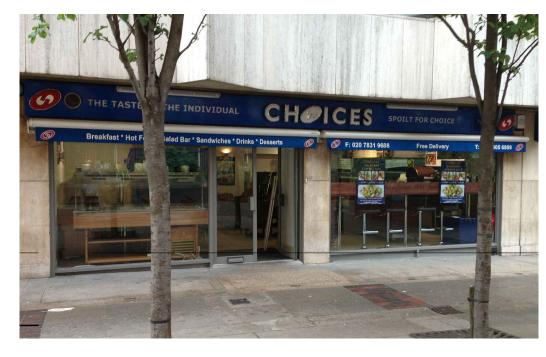

## **EXISTING STREET VIEW**

**EXISTING ELEVATION** 

SCALE: 1 50



## PROPOSED STRAPLINE SIGN

SCALE 1:20

## PROPOSED PROJECTING SIGN **SCALE 1:20**



FOR CONSTRUCTION

| Scale 1:50 |    |
|------------|----|
| 0          | 5m |
|            |    |
| Scale 1:20 |    |
| 0          | 2m |
|            |    |

| REV | DATE     | NOTES                                       | INT | Project title               | Scale @ A3 |
|-----|----------|---------------------------------------------|-----|-----------------------------|------------|
| Α   | 15.08.13 | Construction Issue                          | GH  | Chilango Leather Lane       | 1:50       |
| В   | 23.08.13 | Revised Construction Issue                  | DC  | •                           | 1:20       |
| С   | 17.10.13 | Final Con