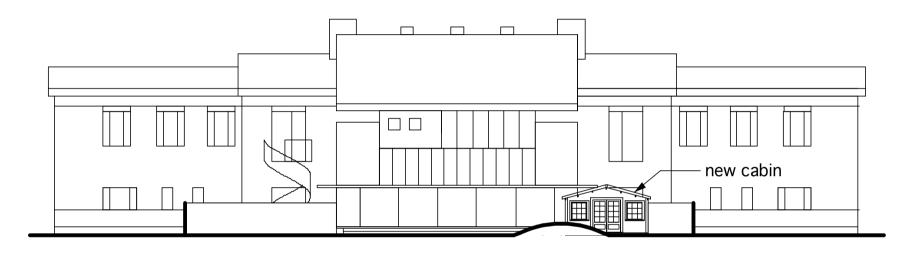

## rear elevation with new cabin

| Tom Young Architects own copyright for this drawing |                           | D<br>A<br>S<br>M                       | SCIPLINE = architectural = structural = mechanical                                                                                  |                                                                |        | TOM S |  |     |
|-----------------------------------------------------|---------------------------|----------------------------------------|-------------------------------------------------------------------------------------------------------------------------------------|----------------------------------------------------------------|--------|-------|--|-----|
| PROJECT<br>TITLE                                    | QCCA Caversham<br>Nursery | SEF<br>0 0<br>1 8<br>2 6<br>3 8<br>4 6 | = electrical  ERIES cover sheet site, roof, floor plans elevations sections enlarged plans, elevations & sections details schedules | 19 Bassett St<br>London NW5 4PG                                |        |       |  |     |
| JOB<br>NUMBER                                       | 1409                      |                                        |                                                                                                                                     | 020 7482 6150<br>07765 378 502<br>tom@tomyoungarchitects.co.uk |        |       |  |     |
| SCALE                                               | 1:200@A4                  |                                        |                                                                                                                                     | proposed rear elevation                                        |        |       |  |     |
| DATE                                                | 27/3/15                   |                                        |                                                                                                                                     | discipline                                                     | series | sheet |  | rev |
| ISSUE                                               | planner                   |                                        |                                                                                                                                     | Λ                                                              | 02     | 05    |  |     |
| CAD-FILE                                            | 1409-AD.mcd               |                                        |                                                                                                                                     | _ ^                                                            | 02     | 05    |  |     |