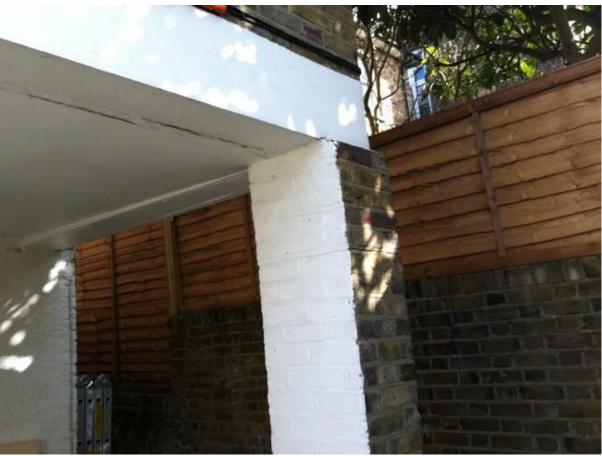

#### Proposal -

retrospective planning application for the retention of a wooden fence along the boundary at the rear and side of the property.

## Application -

The application site is a converted detached house which comprises of three self contained flats. The application relates to the rear garden which is shared with all the flats including Flat A. The garden is not level and therefore the boundary walls are not the same height. The applicant erected a fence along the boundary for privacy and security. The fence would be permitted development up to 2m, however due to the topography of the garden, part of the fence on the sides are above 2m in height.

#### Design -

The wooden fence panels are situated on top of an existing low brick wall along the length of the boundary.