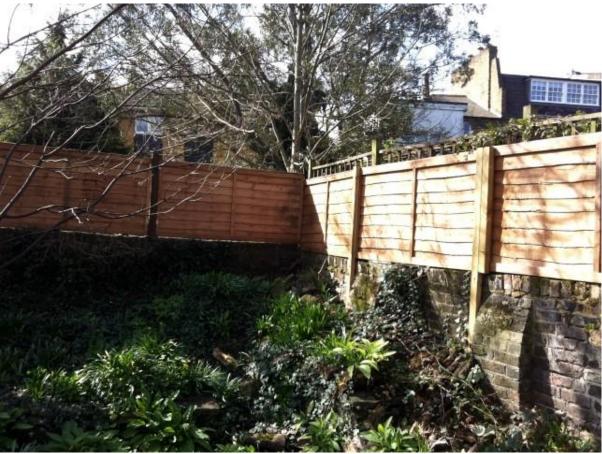

#### Proposal -

retrospective planning application for the retention of a wooden fence along the boundary at the rear and side of the property.

## Application -

The application site is a converted detached house which comprises of three self contained flats. The application relates to the rear garden which is shared with all the flats including Flat A. The garden is not level and therefore the boundary walls are not the same height. The applicant erected a fence along the boundary for privacy and security. The fence would be permitted development up to 2m, however due to the topography of the garden, part of the fence on the sides are above 2m in height.

The property is in the Bartholomew Conservation Area but is not listed.

The proposal is to retain the wooden garden fences on the rear and side boundary walls.

#### Design -

The wooden fence panels are situated on top of an existing low brick wall along the length of the boundary.