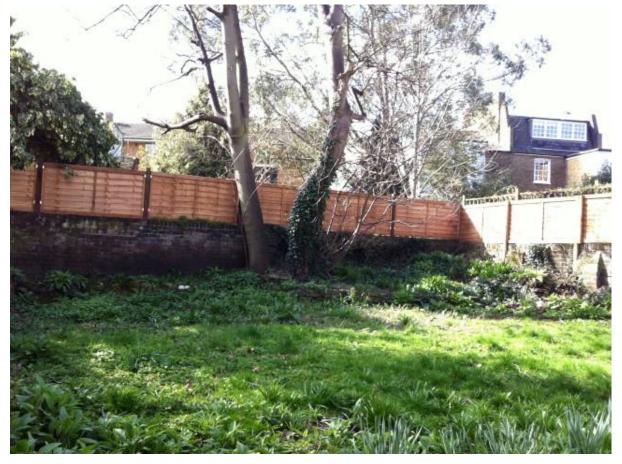

#### Proposal -

retrospective planning application for the retention of a wooden fence along the boundary at the rear and side of the property.

## Application -

The application site is a converted detached house which comprises of three self contained flats. The application relates to the rear garden which is shared with all the flats including Flat A. The garden is not level and therefore the boundary walls are not the same height. The applicant erected a fence along the boundary for privacy and security. The fence would be permitted development up to 2m, however due to the topography of the garden, part of the fence on the sides are above 2m in height.

#### Design -

The wooden fence panels are situated on top of an existing low brick wall along the length of the boundary.