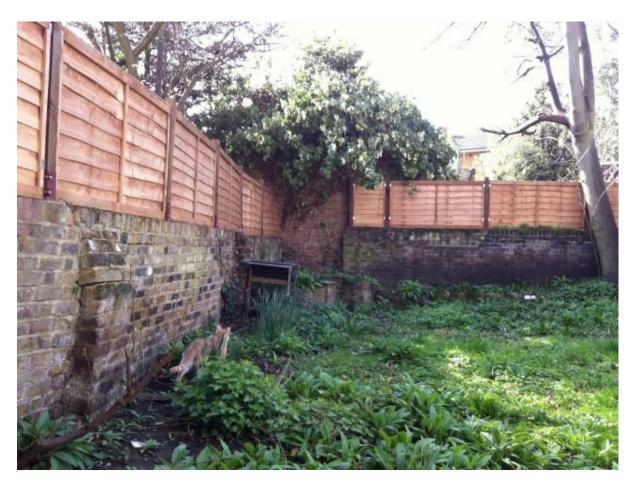

#### Proposal -

retrospective planning application for the retention of a wooden fence along the boundary at the rear and side of the property.

## Application -

The application site is a converted detached house which comprises of three self contained flats. The application relates to the rear garden which is shared with all the flats including Flat A. The garden is not level and therefore the boundary walls are not the same height. The applicant erected a fence along the boundary for privacy and security. The fence would be permitted development up to 2m, however due to the topography of the garden, part of the fence on the sides are above 2m in height.

#### Design -

The wooden fence panels are situated on top of an existing low brick wall along the length of the boundary.