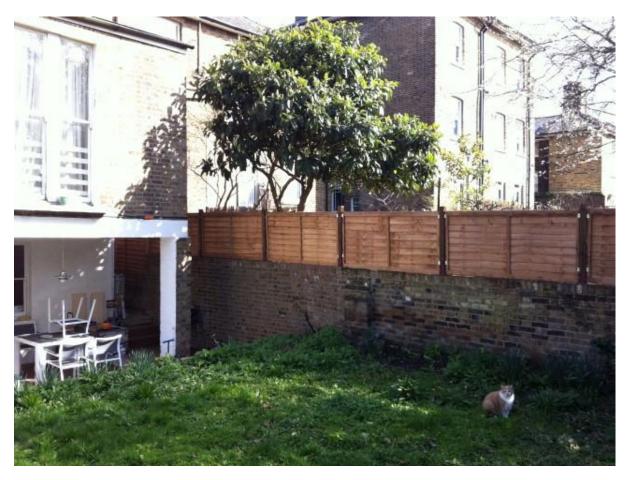

#### Proposal -

retrospective planning application for the retention of a wooden fence along the boundary at the rear and side of the property.

## Application -

The application site is a converted detached house which comprises of three self contained flats. The application relates to the rear garden which is shared with all the flats including Flat A. The garden is not level and therefore the boundary walls are not the same height. The applicant erected a fence along the boundary for privacy and security. The fence would be permitted development up to 2m, however due to the topography of the garden, part of the fence on the sides are above 2m in height.

The property is in the Bartholomew Conservation Area but is not listed.

The proposal is to retain the wooden garden fences on the rear and side boundary walls.

#### Design -

The wooden fence panels are situated on top of an existing low brick wall along the length of the boundary.