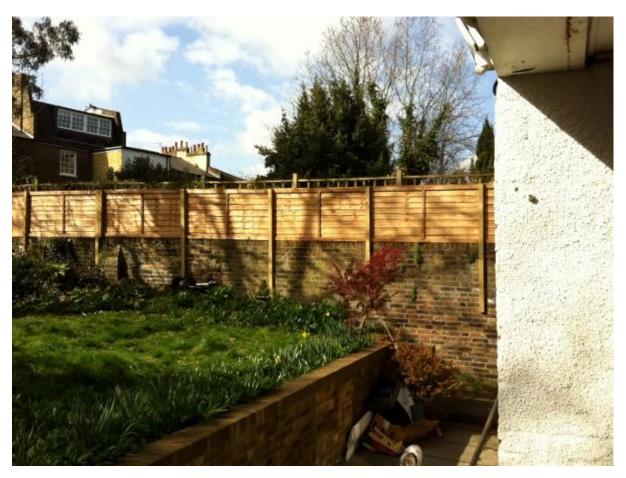

#### Proposal -

retrospective planning application for the retention of a wooden fence along the boundary at the rear and side of the property.

## Application -

The application site is a converted detached house which comprises of three self contained flats. The application relates to the rear garden which is shared with all the flats including Flat A. The garden is not level and therefore the boundary walls are not the same height. The applicant erected a fence along the boundary for privacy and security. The fence would be permitted development up to 2m, however due to the topography of the garden, part of the fence on the sides are above 2m in height.

#### Design -

The wooden fence panels are situated on top of an existing low brick wall along the length of the boundary.