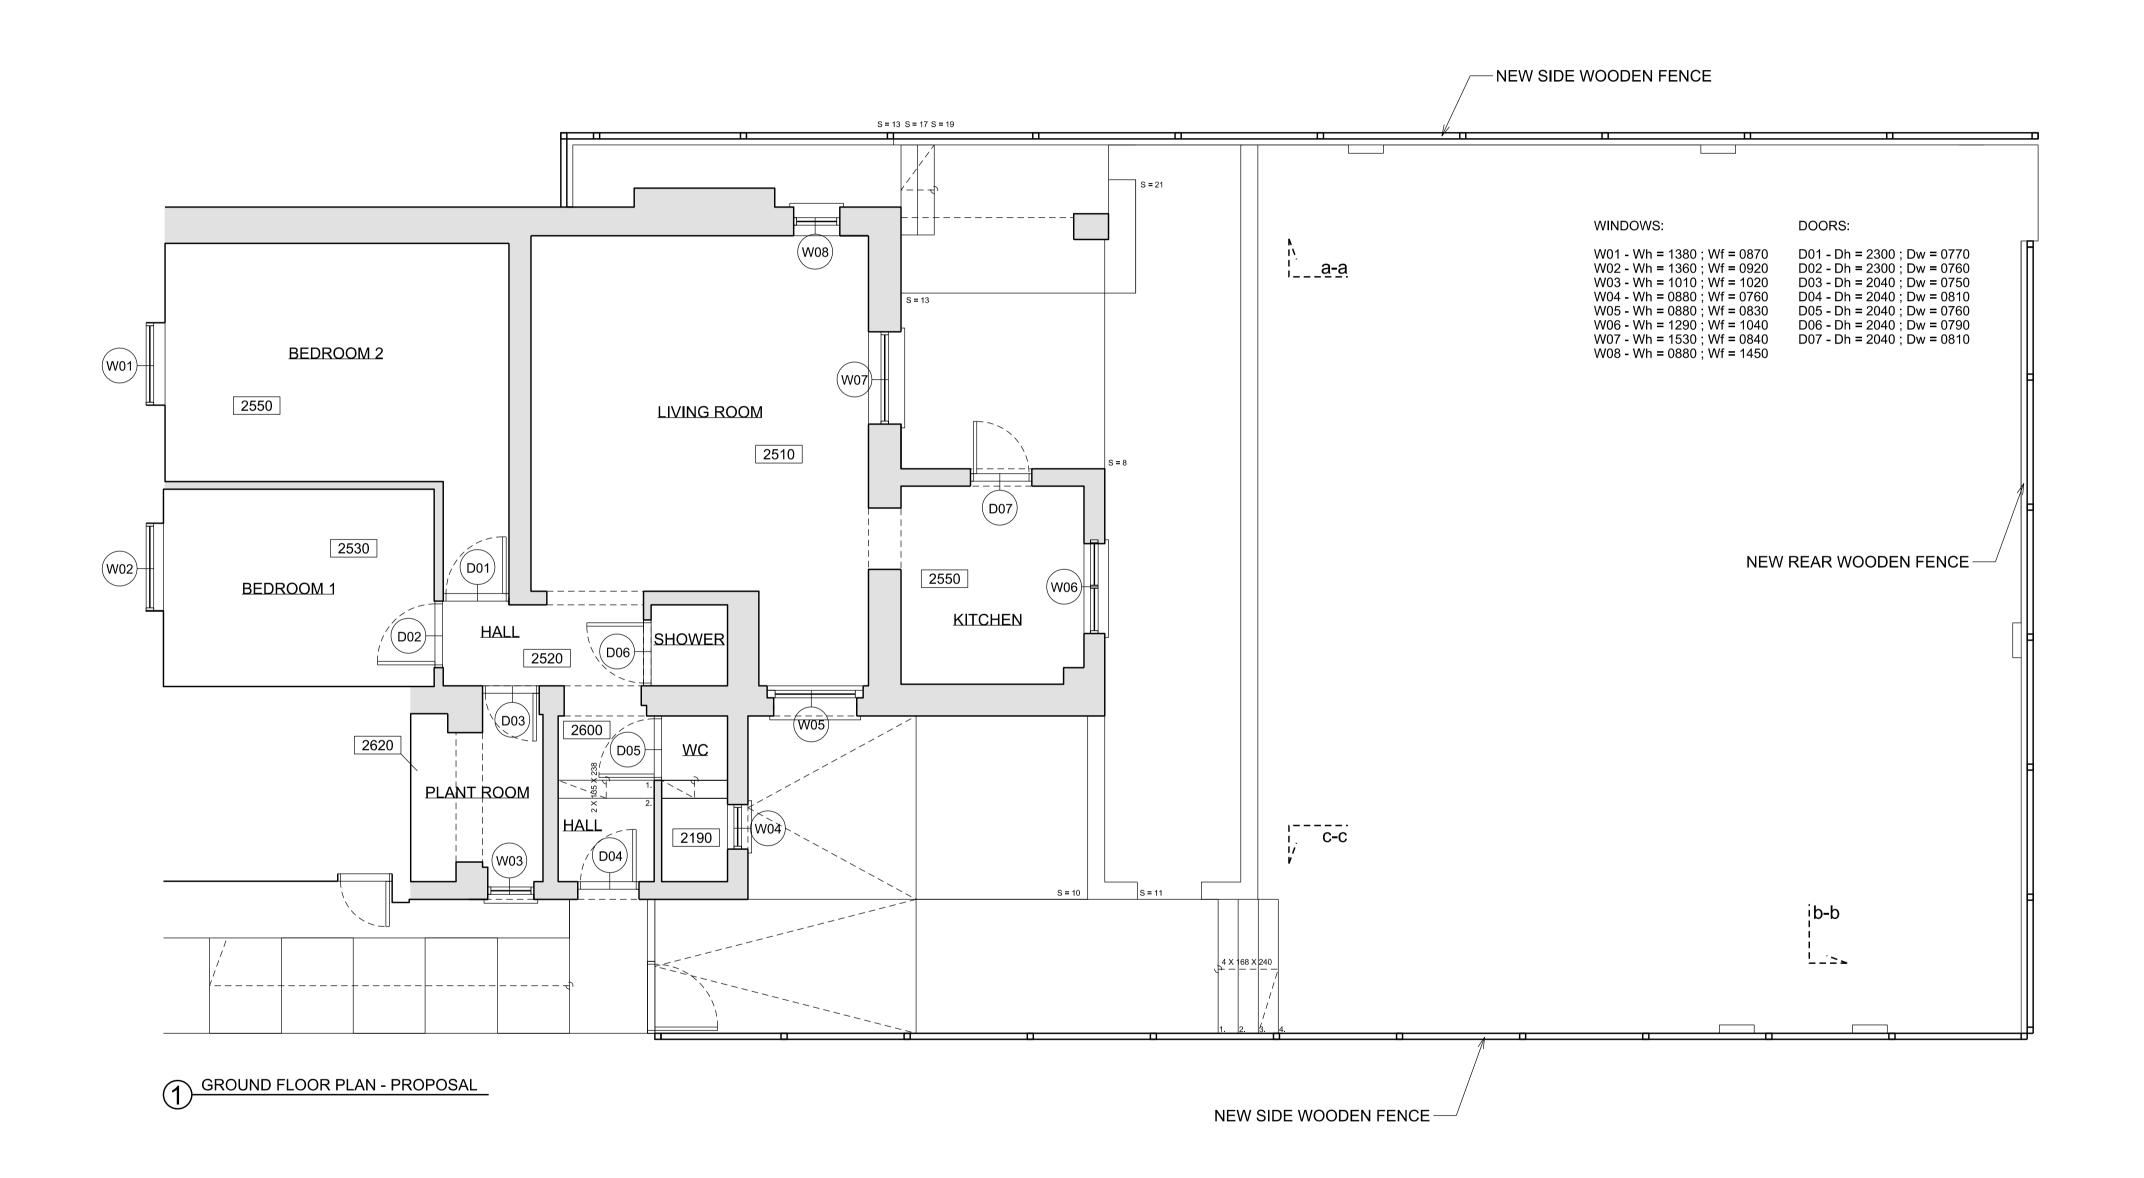

www.GetMePlanning.com

Client

Valeryane Le Guernic

Pro

Ground Floor Flat 27 Bartholomew Rd London NW5 2AH

Titl

Ground Floor Plan Proposal

| Date March 2015     | 1   |
|---------------------|-----|
| Scale: 1:100 @ A3   | /   |
| Drawing No. A-0G-01 | Rev |
|                     |     |
|                     |     |
|                     |     |