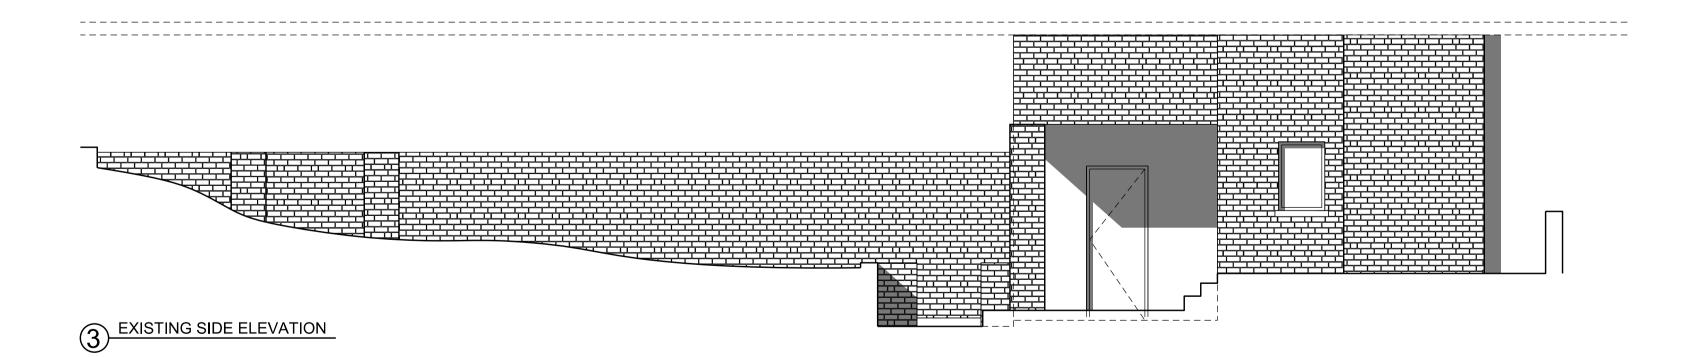

3 EXISTING SIDE FENCE - VIEW C-C

0 1m 5m 10m

Written dimensions to be taken in preferences to scaled dimensions. The Contractor is responsible for checking all dimensions before work starts.

All work is to be carried out to the requirements, and to the satisfaction of the Local Authority.

www.GetMePlanning.com

Client

Valeryane Le Guernic

Pro

Ground Floor Flat 27 Bartholomew Rd London NW5 2AH

Title

Existing Fence Elevations

| Date March 2015     | 1   |
|---------------------|-----|
| Scale: 1:100 @ A3   | /   |
| Drawing No. A-86-00 | Rev |
|                     |     |
|                     |     |
|                     |     |