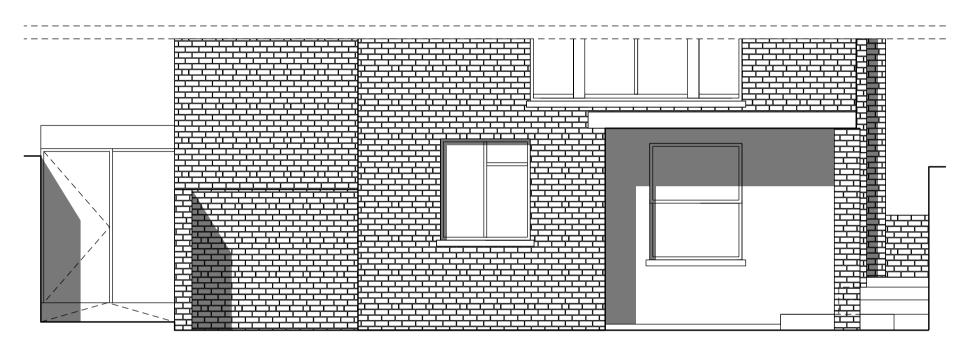

www.GetMePlanning.com

Client

Valeryane Le Guernic

Pro

Ground Floor Flat 27 Bartholomew Rd London NW5 2AH

Titl

Rear / Side Elevations Proposal

| Date March 2015     | 1   |
|---------------------|-----|
| Scale: 1:100 @ A3   | /   |
| Drawing No. A-76-01 | Rev |
|                     |     |
|                     |     |
|                     |     |