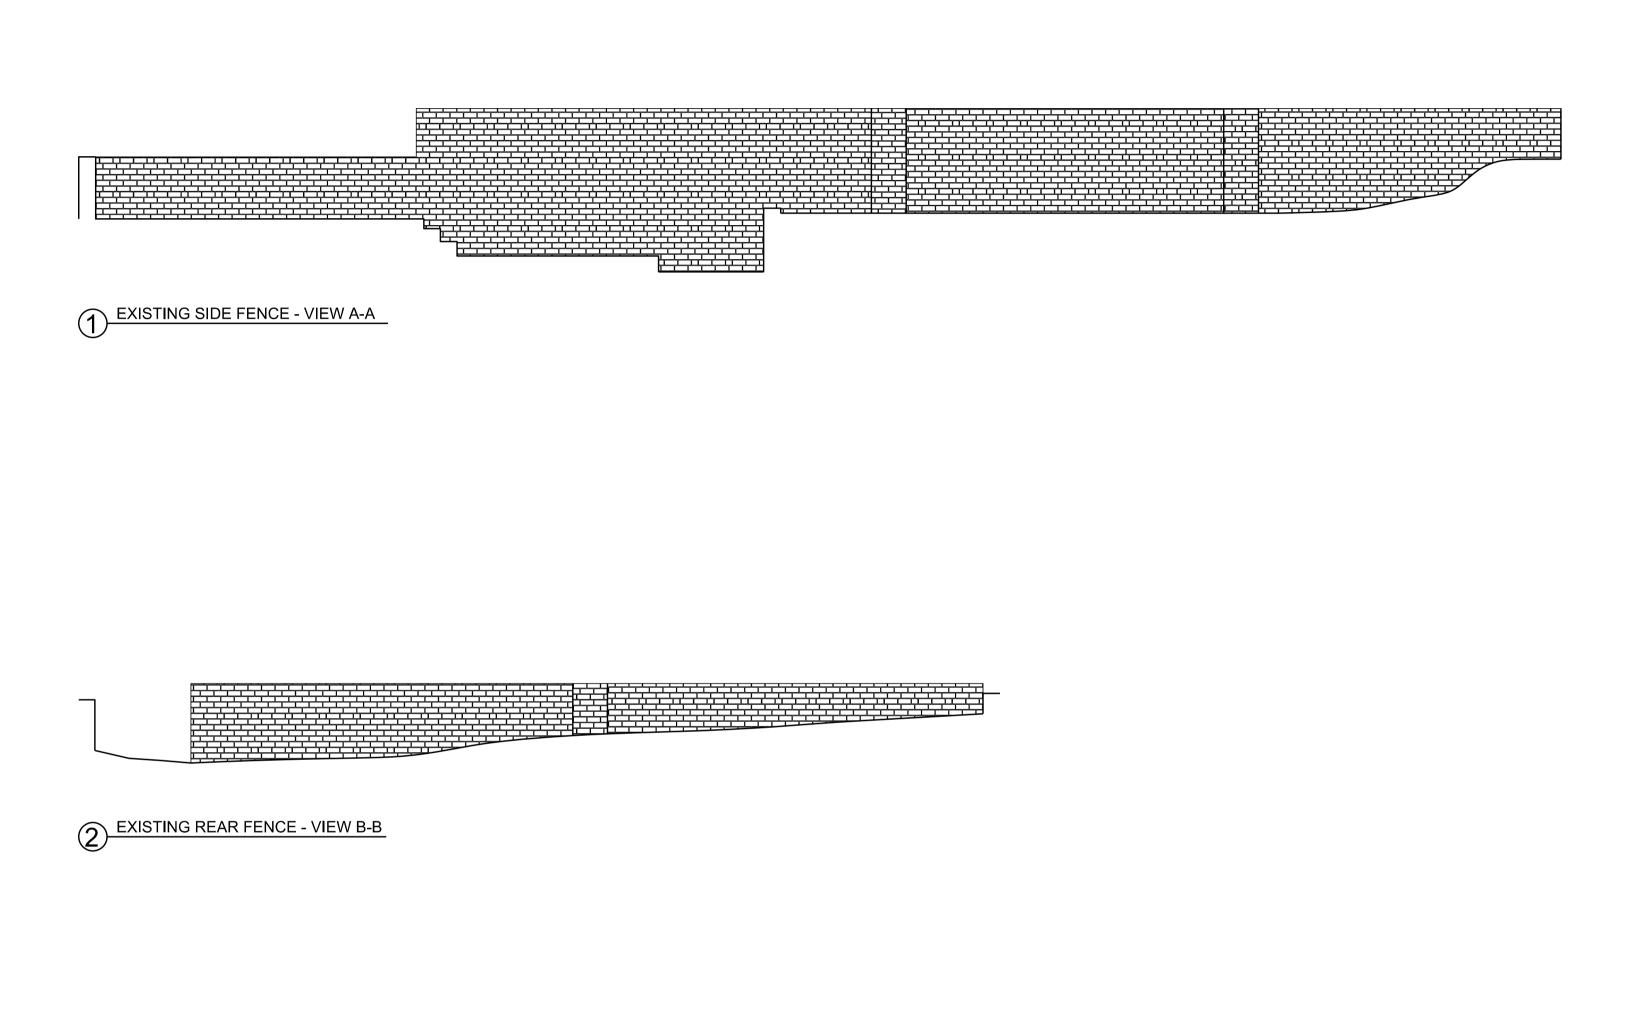

3 EXISTING SIDE FENCE - VIEW C-C

0 1m 5m 10m

Written dimensions to be taken in preferences to scaled dimensions. The Contractor is responsible for checking all dimensions before work starts.

All work is to be carried out to the requirements, and to the satisfaction of the Local Authority.

These drawings are for planning purposes only

Any discrepancies to be brought to the attention of 4D Planning Consultants immediately.

| Rev | Date | Description | by | chk |
|-----|------|-------------|----|-----|
|     |      |             |    |     |
|     |      |             |    |     |
|     |      |             |    |     |
|     |      |             |    |     |
|     |      |             |    |     |

www.GetMePlanning.com

Client

Valeryane Le Guernic

Pro

Ground Floor Flat 27 Bartholomew Rd London NW5 2AH

Title

Existing Fence Elevations

| Date March 2015     | 1   |
|---------------------|-----|
| Scale: 1:100 @ A3   | /   |
| Drawing No. A-86-00 | Rev |
|                     |     |
|                     |     |
|                     |     |