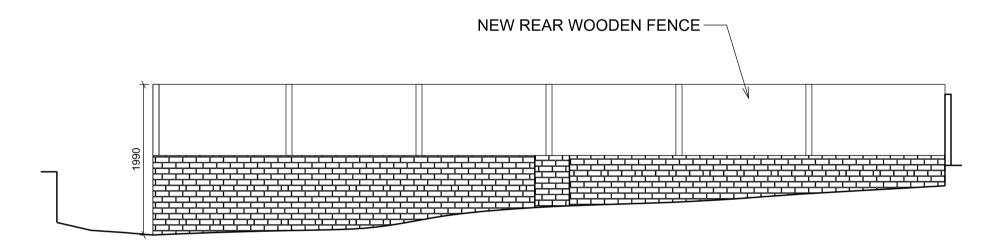

SIDE FENCE - VIEW A-A PROPOSAL

REAR FENCE - VIEW B-B PROPOSAL

0 1m 5m 10m

Written dimensions to be taken in preferences to scaled dimensions. The Contractor is responsible for checking all dimensions before work starts.

All work is to be carried out to the requirements, and to the satisfaction of the Local Authority.

These drawings are for planning purposes only

Any discrepancies to be brought to the attention of 4D Planning Consultants immediately.