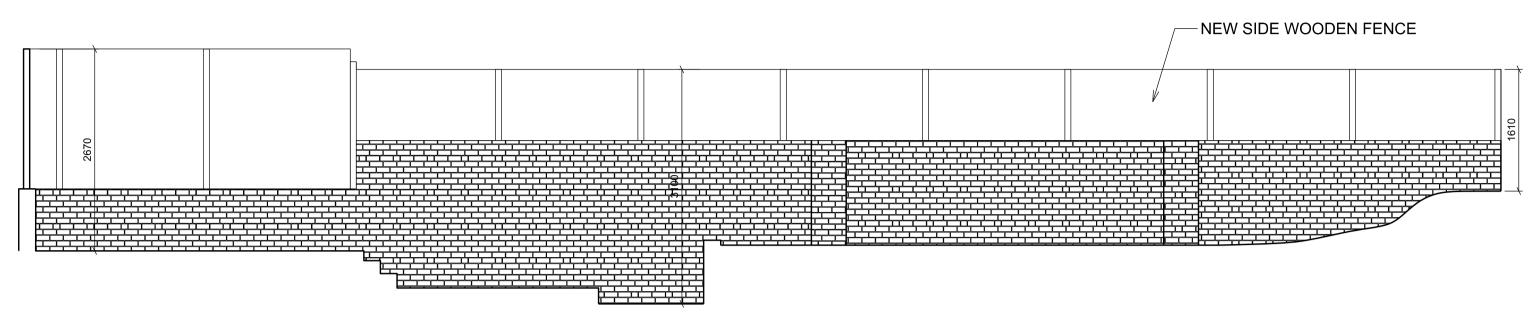

SIDE FENCE - VIEW A-A PROPOSAL

REAR FENCE - VIEW B-B PROPOSAL

0 1m 5m 10m

Written dimensions to be taken in preferences to scaled dimensions. The Contractor is responsible for checking all dimensions before work starts.

All work is to be carried out to the requirements, and to the satisfaction of the Local Authority.

These drawings are for planning purposes only

Any discrepancies to be brought to the attention of 4D Planning Consultants immediately.