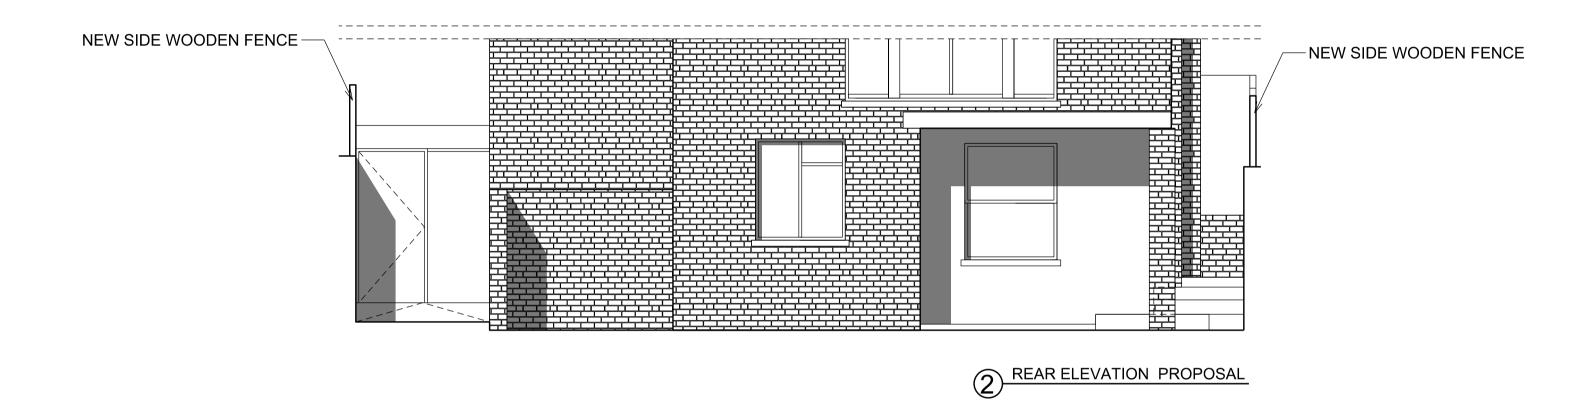

2 EXISTING REAR ELEVATION

0 1m 5m 10m

Written dimensions to be taken in preferences to scaled dimensions. The Contractor is responsible for checking all dimensions before work starts.

All work is to be carried out to the requirements, and to the satisfaction of the Local Authority.

These drawings are for planning purposes only

Any discrepancies to be brought to the attention of 4D Planning Consultants immediately.

| Rev | Date | Description | by | chk |
|-----|------|-------------|----|-----|
|     |      |             |    |     |
|     |      |             |    |     |
|     |      |             |    |     |
|     |      |             |    |     |
|     |      |             |    |     |
|     | l    |             |    |     |

www.GetMePlanning.com

Client

Valeryane Le Guernic

Pro

Ground Floor Flat 27 Bartholomew Rd London NW5 2AH

Titl

Existing Rear / Side Elevations

| Date March 2015     | 1   |
|---------------------|-----|
| Scale: 1:100 @ A3   | /   |
| Drawing No. A-76-00 | Rev |
|                     |     |
|                     |     |
|                     |     |

0 1m 5m 10m

Written dimensions to be taken in preferences to scaled dimensions. The Contractor is responsible for checking all dimensions before work starts.

All work is to be carried out to the requirements, and to the satisfaction of the Local Authority.

These drawings are for planning purposes only

Any discrepancies to be brought to the attention of 4D Planning Consultants immediately.

| Rev | Date | Description | by | chk |
|-----|------|-------------|----|-----|
|     |      |             |    |     |
|     |      |             |    |     |
|     |      |             |    |     |
|     |      |             |    |     |
|     |      |             |    |     |
|     |      |             |    |     |

www.GetMePlanning.com

Client

Valeryane Le Guernic

Pro

Ground Floor Flat 27 Bartholomew Rd London NW5 2AH

Titl

Rear / Side Elevations Proposal

| Date March 2015     | 1   |
|---------------------|-----|
| Scale: 1:100 @ A3   | /   |
| Drawing No. A-76-01 | Rev |
|                     |     |
|                     |     |
|                     |     |