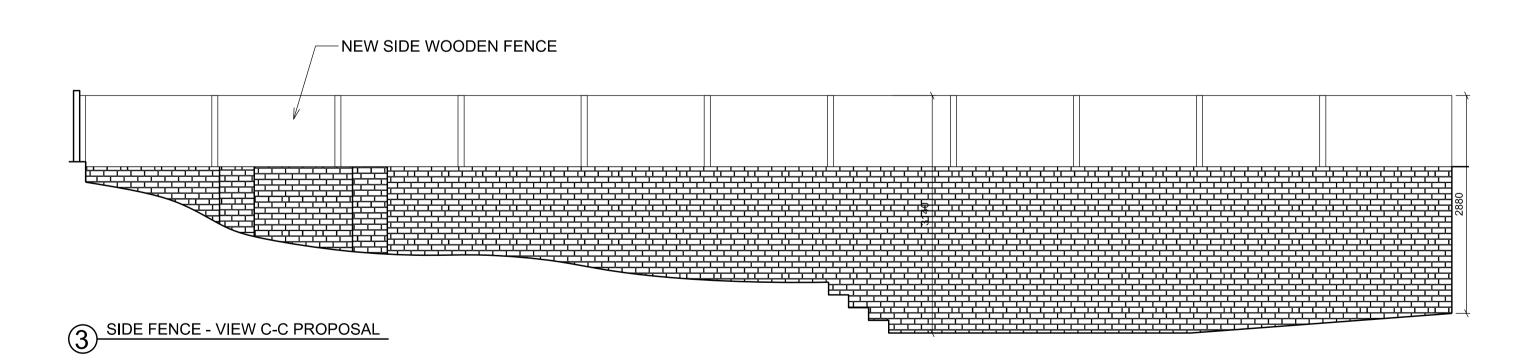

SIDE FENCE - VIEW A-A PROPOSAL

REAR FENCE - VIEW B-B PROPOSAL

0 1m 5m 10m

Written dimensions to be taken in preferences to scaled dimensions. The Contractor is responsible for checking all dimensions before work starts.

All work is to be carried out to the requirements, and to the satisfaction of the Local Authority.

These drawings are for planning purposes only

Any discrepancies to be brought to the attention of 4D Planning Consultants immediately.