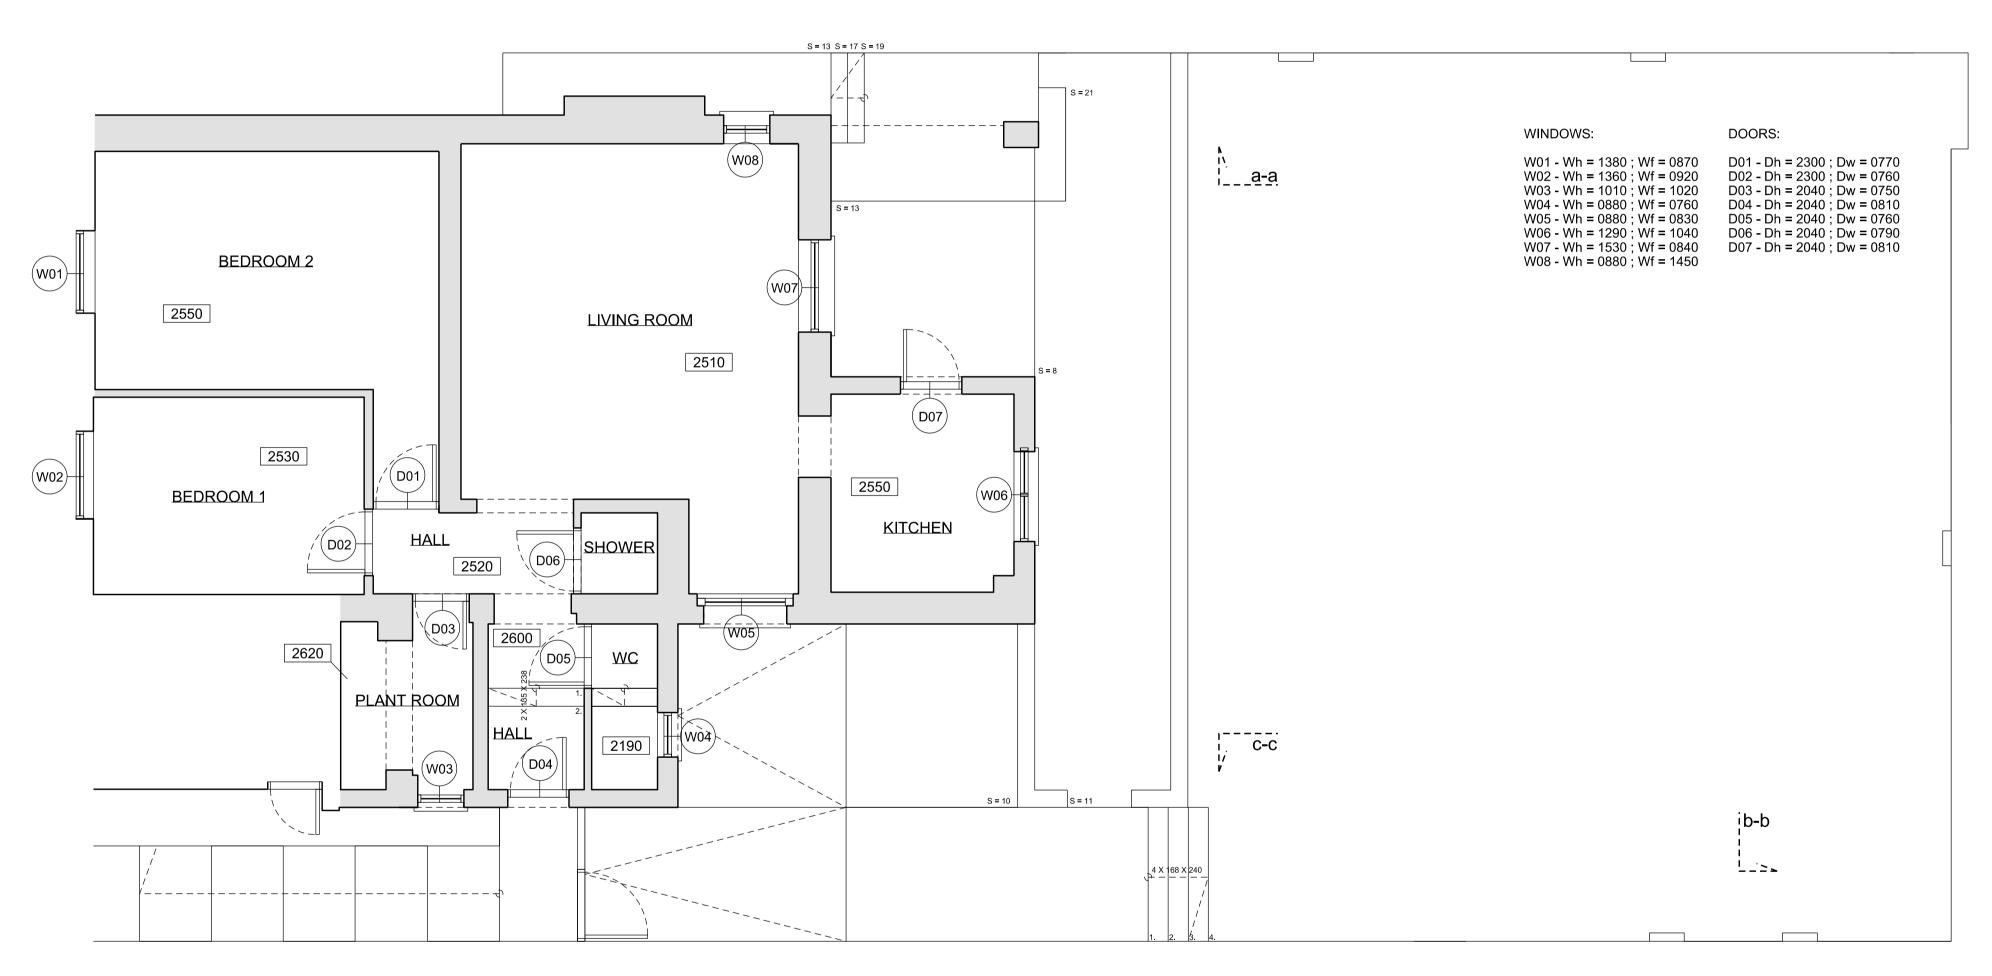

www.GetMePlanning.com

Client

Valeryane Le Guernic

Pro

Ground Floor Flat 27 Bartholomew Rd London NW5 2AH

Titl

Ground Floor Plan Proposal

| Date March 2015     | 1   |
|---------------------|-----|
| Scale: 1:100 @ A3   | /   |
| Drawing No. A-0G-01 | Rev |
|                     |     |
|                     |     |
|                     |     |