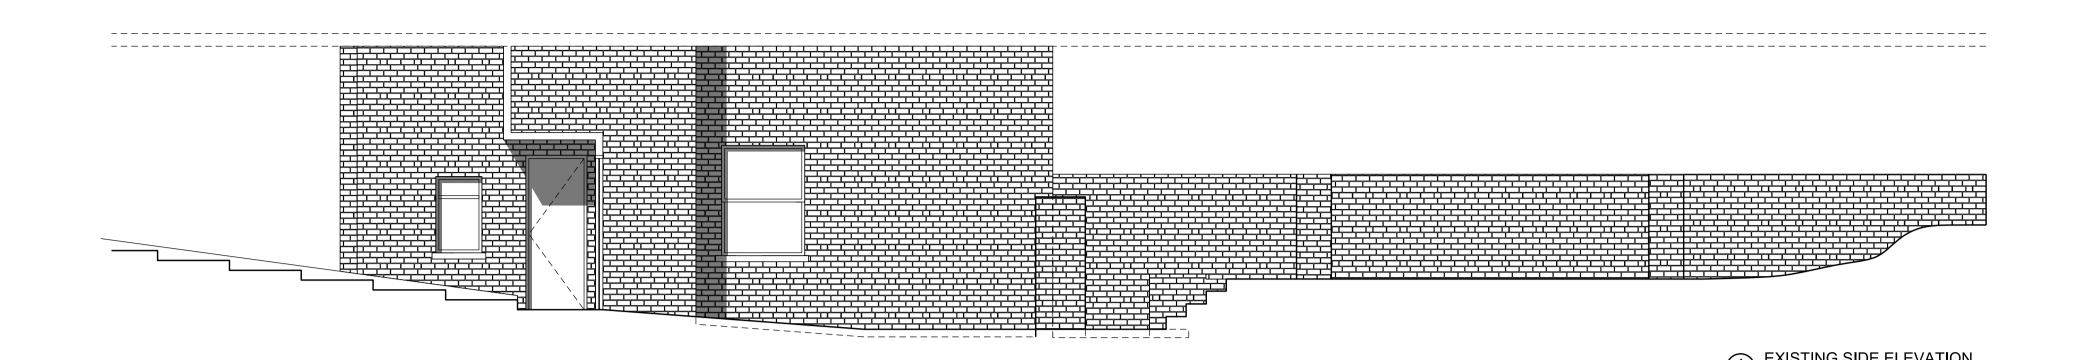

www.GetMePlanning.com

Client

Valeryane Le Guernic

Pro

Ground Floor Flat 27 Bartholomew Rd London NW5 2AH

Titl

Existing Rear / Side Elevations

| Date March 2015     | 1   |
|---------------------|-----|
| Scale: 1:100 @ A3   | /   |
| Drawing No. A-76-00 | Rev |
|                     |     |
|                     |     |
|                     |     |