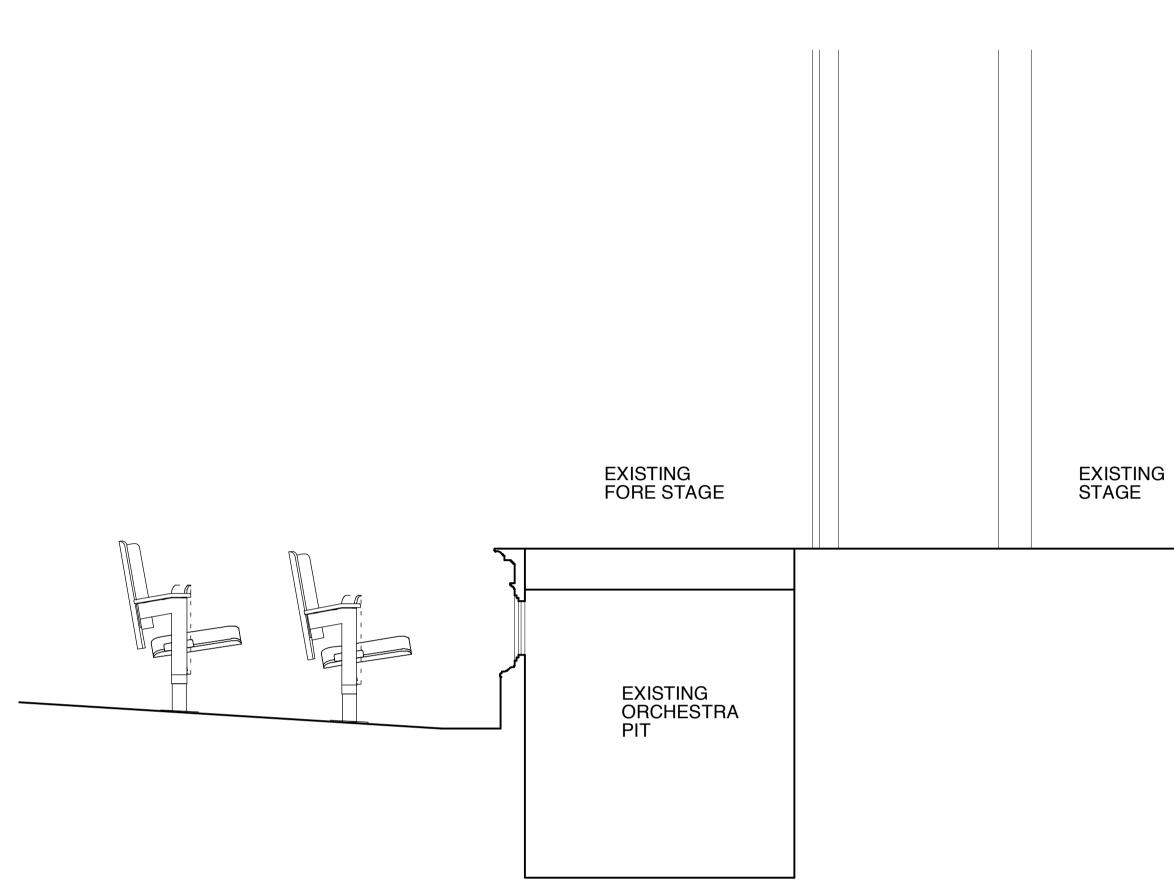

## **EXISTING CROSS SECTION AA**



## **PROPOSED CROSS SECTI**



| TEMPORARY<br>STEELDECK<br>INFILL |                               |                                                            |                                           |                               |                        |                        |                                                                                |                                                                              |
|----------------------------------|-------------------------------|------------------------------------------------------------|-------------------------------------------|-------------------------------|------------------------|------------------------|------------------------------------------------------------