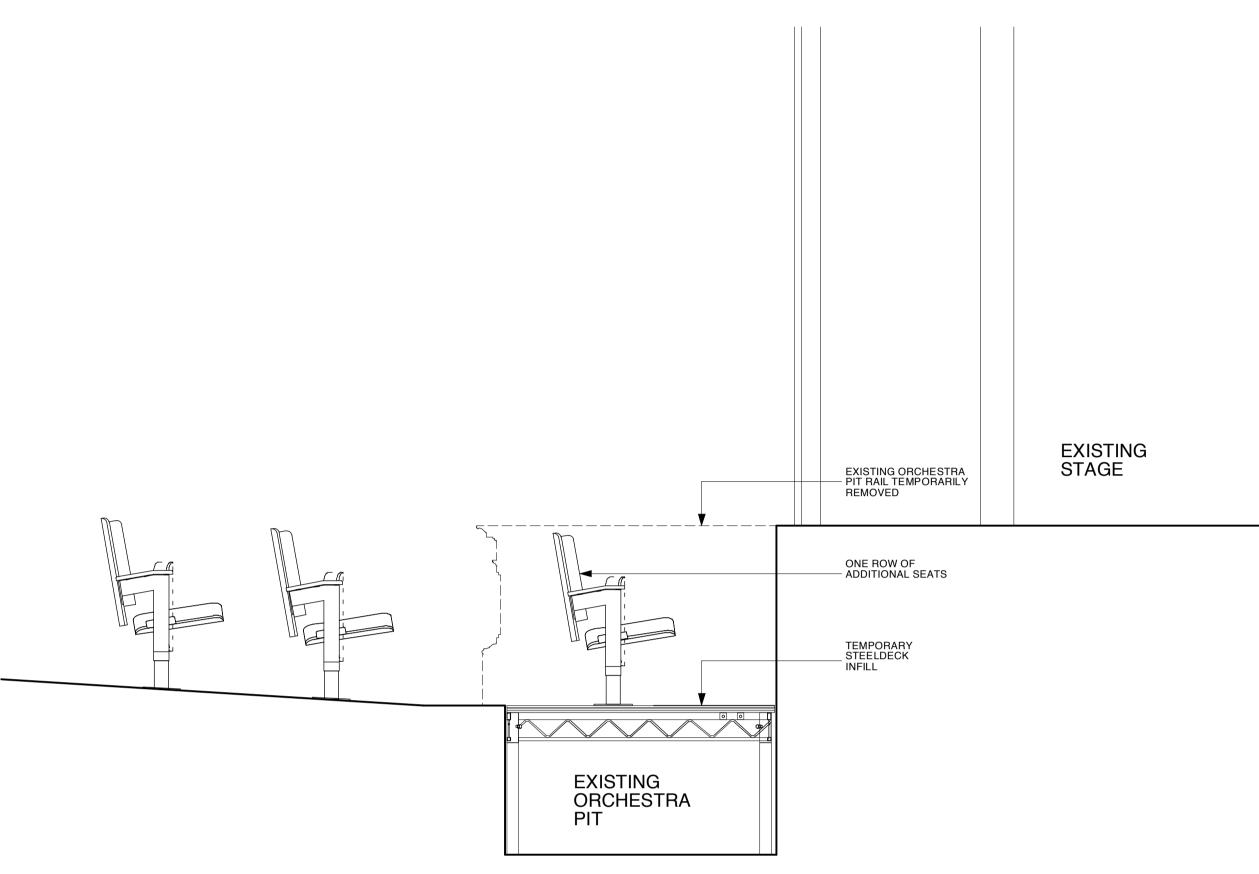

## **PROPOSED CROSS SECTI**

| TEMPORARY<br>STEELDECK<br>INFILL |                               |                                                            |                                           |                               |                        |                        |                                                                                |                                                                              |
|----------------------------------|-------------------------------|------------------------------------------------------------|-------------------------------------------|-------------------------------|------------------------|------------------------|--------------------------------------------------------------------------------|------------------------------------------------------------------------------|
| ION AA                           |                               |                                                            |                                           |                               |                        |                        |                                                                                |                                                                              |
|                                  | Notes :<br>(1) Figu<br>dimens | ired dimen                                                 | isions only are<br>e before comm          | to be used. T<br>encing any w | he Contra<br>ork or ma | ctor must<br>king shop | verify all<br>drawings.                                                        |                                                                              |
|                                  | No.                           | Revisior                                                   | ו                                         |                               | Drawn                  | Checked                | Date                                                                           |                                                                              |
|                                  |                               |                                                            |                                           |                               |                        |                        |                                                                                |                                                                              |
|                                  |                               | g status<br>TED                                            | BUILD                                     | )ING (                        | CON                    | SEN                    | Т                                                                              |                                                                              |
|                                  | Wi                            | ils                                                        | er<br>on<br>nite                          | ects                          | 5                      |                        | 1 Purley Place, London, N110 A<br>Telephone 020 7354 1315<br>Fax 020 7226 8005 | Em ail mail@fosterwilsonarchitects.com<br>Web www.fosterwilsonarchitects.com |
|                                  | Chari<br>Drawing              | ENIX <sup>-</sup><br>ng Cro<br><sup>g title</sup><br>chest | THEATR<br>oss Road,<br>tra Pit F<br>& Pro | London,<br>Rail Re            | emov                   | val                    |                                                                                |                                                                              |
|                                  |                               | @ A1                                                       |                                           | Date<br>Apr                   | il 20                  | 13                     |                                                                                |                                                                              |
|                                  | 1:40<br>Job no.<br><b>467</b> |                                                            | Drawing no.                               |                               |                        | F                      | Revision                                                                       |                                                                              |
|                                  |                               |                                                            |                                           |                               |                        |                        |                                                                                |                                                                              |