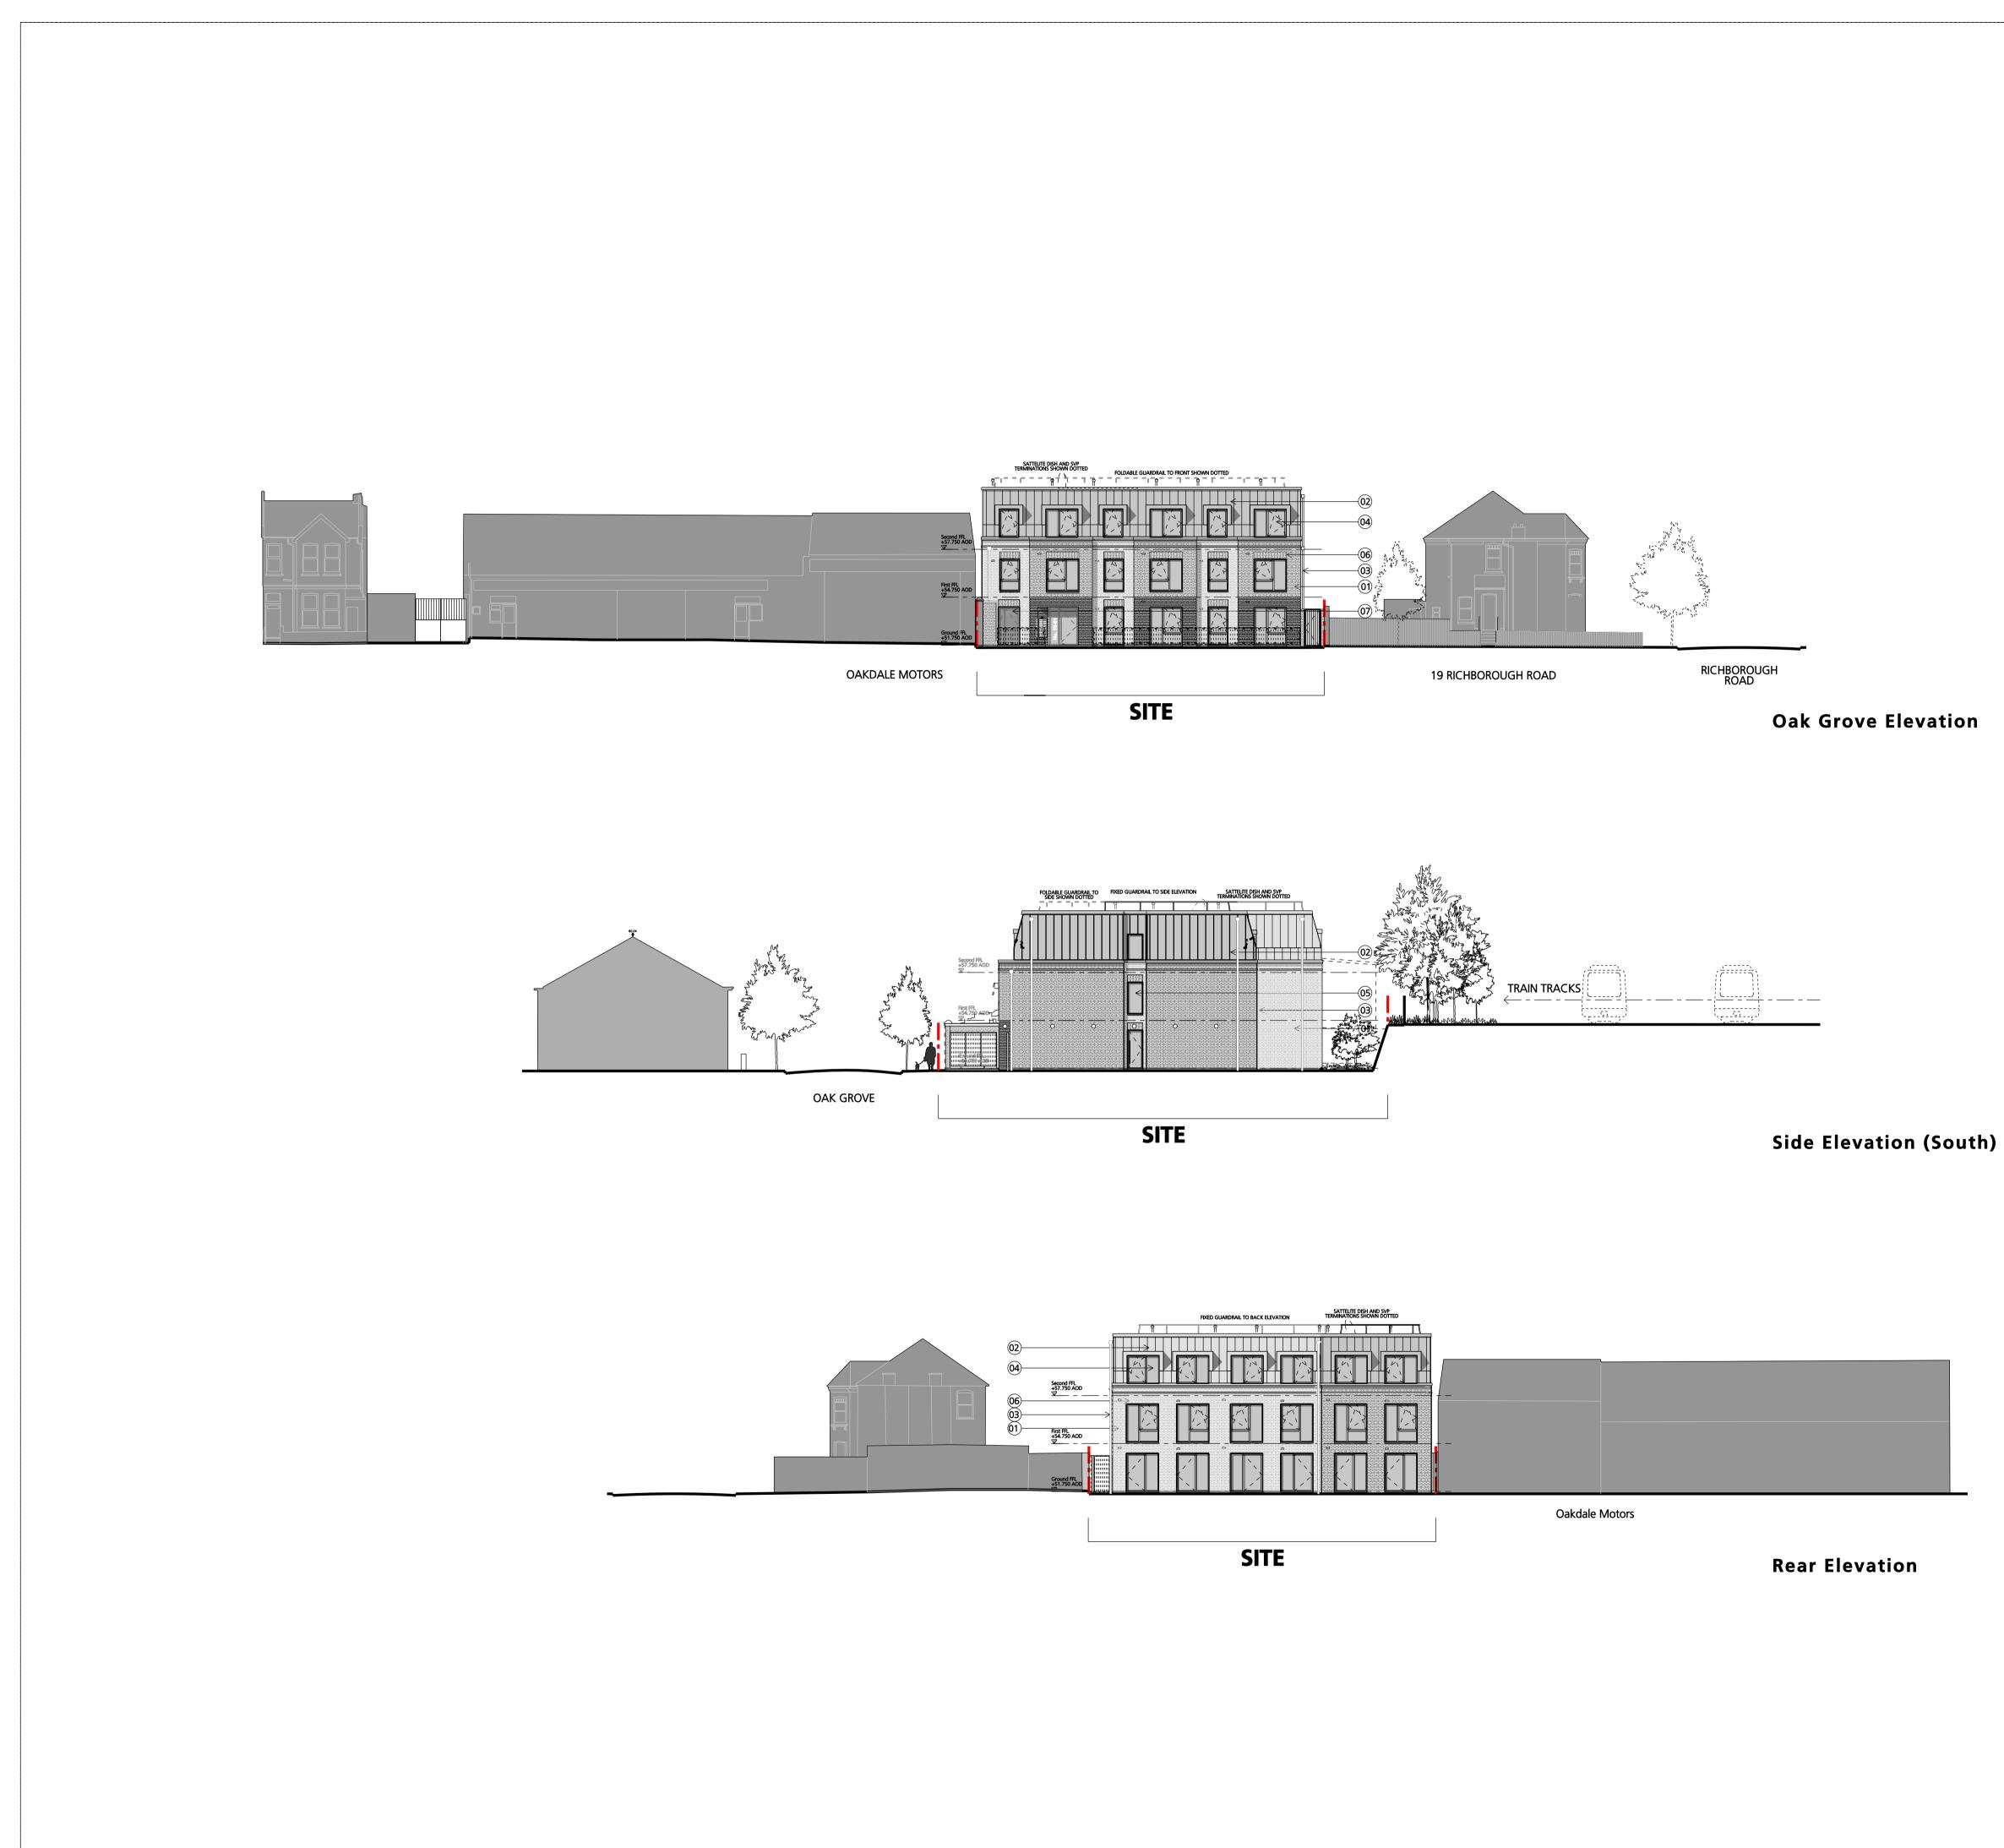

Notes: -

Legend: -

- 01) London Stock brick
- 02 Metal cladding dark grey
- 03 Metal rainwater pipe dark grey
- 04) Aluminium window with dark grey frame
- 05 Aluminium window with dark grey frame and obscured glazing
- 06) Air bricks
- $\overbrace{07}^{}$  Timber doors