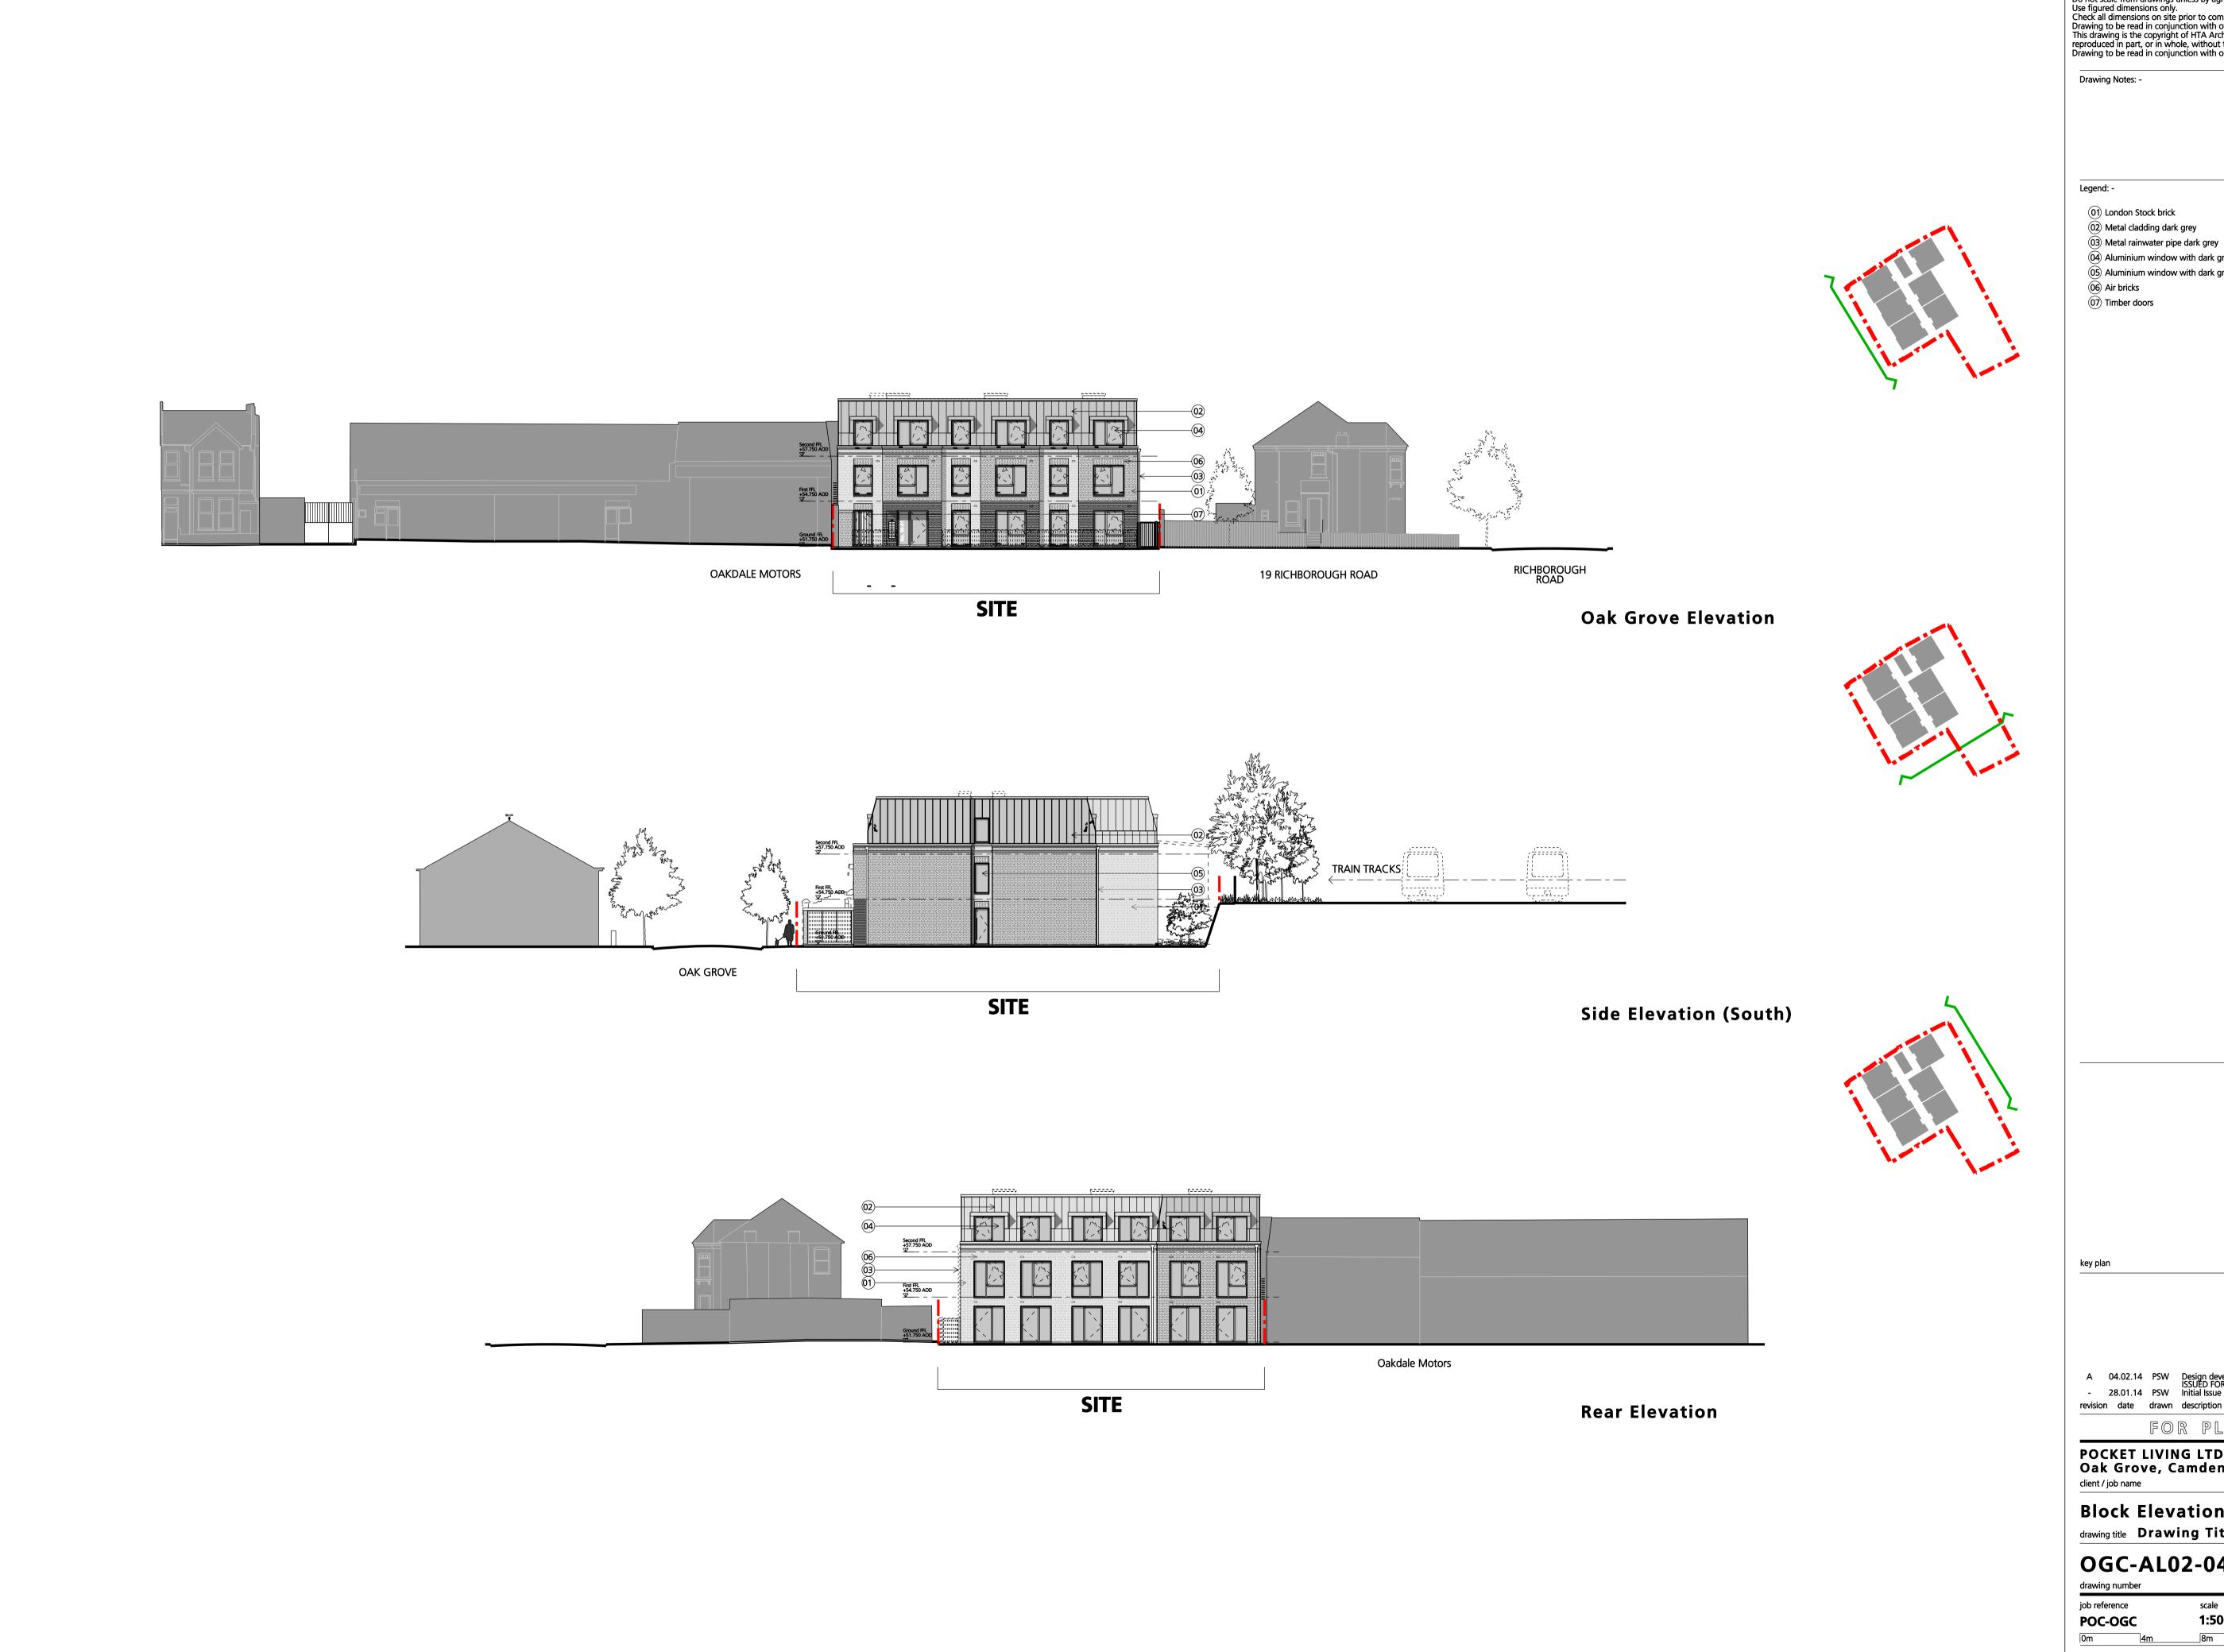

- 02 Metal cladding dark grey
- (04) Aluminium window with dark grey frame 05) Aluminium window with dark grey frame and obscured glazing

A 04.02.14 PSW Design developments to blk entrance/elevations generally ISSUED FOR PLANNING
- 28.01.14 PSW Initial Issue revision date drawn description

FOR PLANNING

POCKET LIVING LTD Oak Grove, Camden, NW2 3LR

**Block Elevations** 

drawing title Drawing Title Line Two

OGC-AL02-040 1:500 @ A1 106-110 Kentish Town Road London UK NW1 9PX P (020) 7485 8555 F (020) 7485 1232 info@hta.co.uk