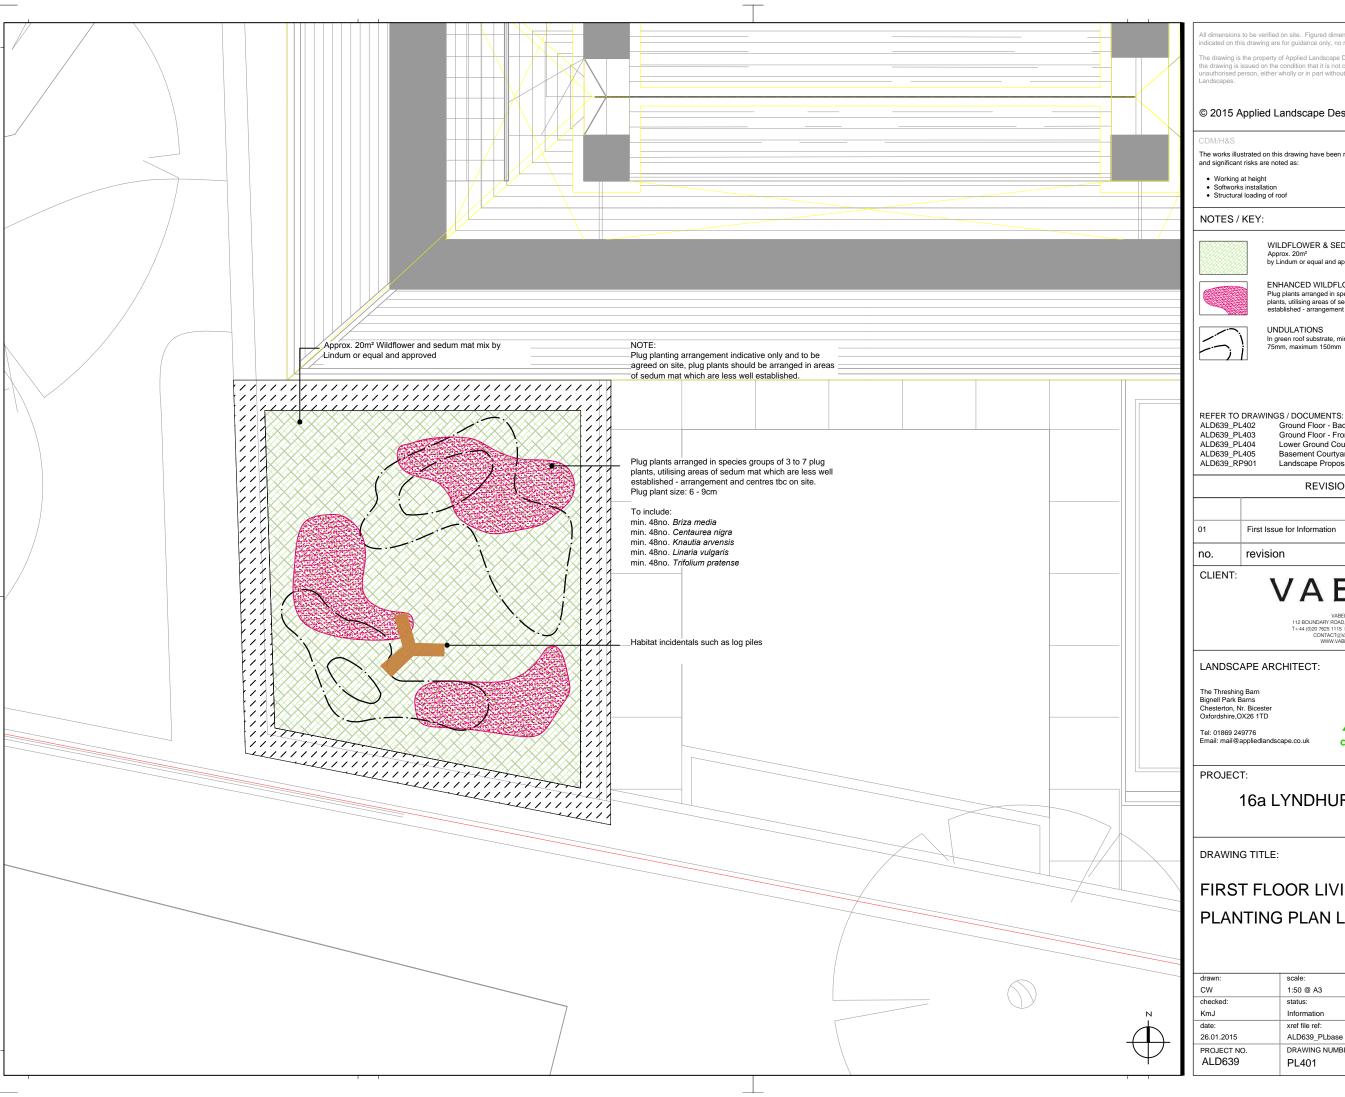

### © 2015 Applied Landscape Design Limited. All rights reserved.

The works illustrated on this drawing have been reviewed against the Design CDM Risk Register and significant risks are noted as:

WILDFLOWER & SEDUM MAT MIX Approx. 20m<sup>2</sup> by Lindum or equal and approved

**ENHANCED WILDFLOWER AREAS** Plug plants arranged in species groups of 3 to 7 plug plants, utilising areas of sedum mat which are less well established - arrangement and centres tbc on site

In green roof substrate, minimum depth: 75mm, maximum 150mm

Ground Floor - Back Garden: Planting Plan Layout Ground Floor - Front Garden: Planting Plan Layout Lower Ground Courtyard: Planting Plan Layout Basement Courtyard: Planting Plan Layout Landscape Proposals Report